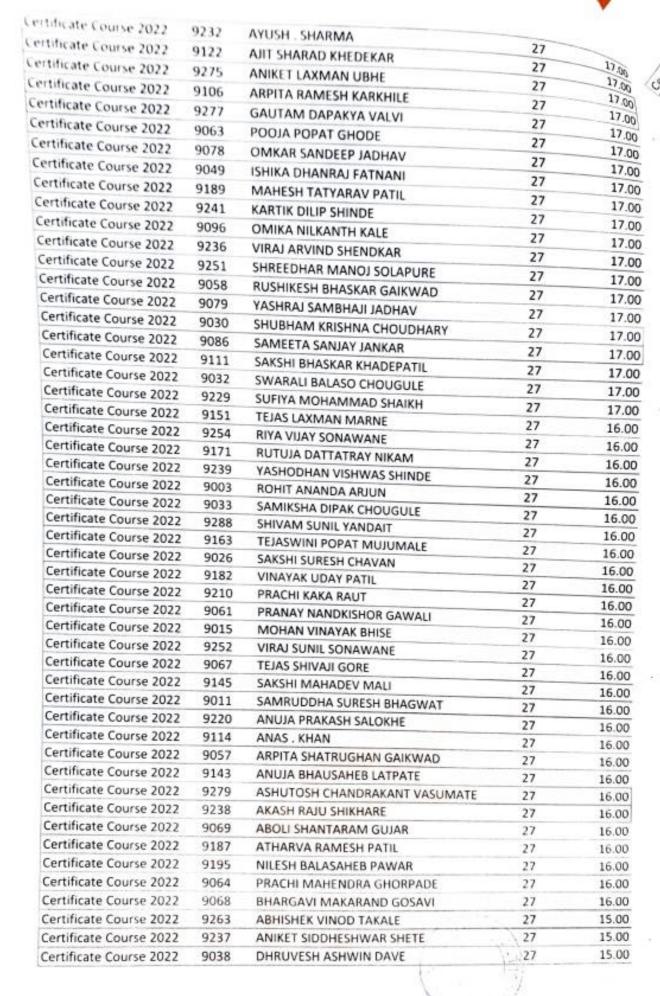

| 9174         | ATHARVA RAJENDRA PAIGUDE                                                                                         | 27   | 18.00        |



| Certificate Course 2022 | 9102 | DNYANESHWAR MAHADEV KAMBLE    | 27                 | 15.00 |
|-------------------------|------|-------------------------------|--------------------|-------|
| Certificate Course 2022 |      | PRASHANT SHANKARRAO THAKUR    | 27                 | 15 00 |
| Certificate Course 2022 |      | NIKITA RAJENDRA SABALE        | 27                 | 15 00 |
| Certificate Course 2022 | 9088 | JAGRUT ACHYUT JOGLEKAR        | 27                 | 15 00 |
| Certificate Course 2022 | 9085 | PARESH HANUMANT JAMDAR        | 27                 | 15.00 |
| Certificate Course 2022 | 9065 | SHREYA GANPAT GONDHALI        | 27                 | 15 00 |
| Certificate Course 2022 | 9046 | SHIVANI SOMNATH DIVEKAR       | 27                 | 15.00 |
| Certificate Course 2022 | 90