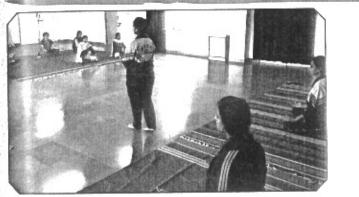

## YASHWANTRAO CHAVAN LAW COLLEGE, PUNE WORKSHOP ON WOMEN PROTECTION AND LAW

#### 8th March 2019

The 'Internal Complaint Committee' (Women's Cell) of our college celebrated 'International Women's Day' on Wednesday, 8<sup>th</sup> March 2019 by organizing a one day intercollegiate training workshop. This program aimed to create legal and social awareness among the students about provisions of Criminal Law with special reference to offences against women and to make the students of college and school aware about the historical, legal and social aspect of the said topic and also about the techniques of self-defence. In this workshop, experts from the legal field, Police Department and NGO delivered the lectures.

As per the schedule then, Mrs. Anita Suryawanshi, PSI, Dattawadi Police Station and Mrs. Sadhana Tamhane, Police Nike, Dattawadi Police station shared their valuable thoughts regarding do's and don'ts of self defense with our students. They also provided the information about the important mobile Applications like ' Bharosa' and 'Police Kaka'.