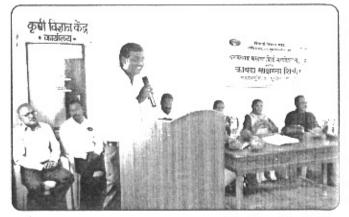

## YASHWANTRAO CHAVAN LAW COLLEGE, PUNE WORKSHOP ON WOMEN PROTECTION AND LAW

#### 8th March 2019

The 'Internal Complaint Committee' (Women's Cell) of our college celebrated 'International Women's Day' on Wednesday, 8<sup>th</sup> March 2019 by organizing a one day intercollegiate training workshop. This program aimed to create legal and social awareness among the students about provisions of Criminal Law with special reference to offences against women and to make the students of college and school aware about the historical, legal and social aspect of the said topic and also about the techniques of self-defence. In this workshop, experts from the legal field, Police Department and NGO delivered the lectures.