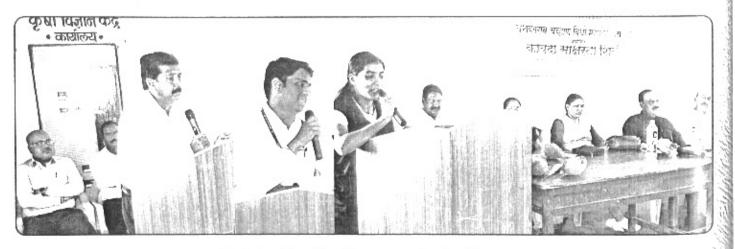

## YASHWANTRAO CHAVAN LAW COLLEGE, PUNE WORKSHOP ON WOMEN PROTECTION AND LAW

#### 8th March 2019

The 'Internal Complaint Committee' (Women's Cell) of our college celebrated 'International Women's Day' on Wednesday, 8<sup>th</sup> March 2019 by organizing a one day intercollegiate training workshop. This program aimed to create legal and social awareness among the students about provisions of Criminal Law with special reference to offences against women and to make the students of college and school aware about the historical, legal and social aspect of the said topic and also about the techniques of self-defence. In this workshop, experts from the legal field, Police Department and NGO delivered the lectures.

In the beginning Principal, Dr. Shubhada Gholap highlighted the importance and need of this day. In her speech she took the brief review of the few selected women who held first prominent position in specific

field. Later on Dr. Ujawala Shinde, Principal, Dr. D. Y. Patil Law College, took a brief review of The Protection of Women from Domestic Violence Act, 2005. She made the students aware about the important provisions of the said Act.

As per the schedule then, Mrs. Anita Suryawanshi, PSI, Dattawadi Police Station and Mrs. Sadhana Tamhane, Police Nike, Dattawadi Police station shared their valuable thoughts regarding do's and don'ts of self defense with our students. They also provided the information about the important mobile Applications like ' Bharosa' and 'Police Kaka'.

After the break Alka Joshi, a social worker. actively working with NGO named, Lokayat, covered social aspect of the said topic. At the end of this inter active workshop a documentary- 'Do u know how we feel?' was screened.

Near about 70-80 girl students including school going students of Karmaveer Bhausaheb Hire High School, were benefited out of this workshop. Mrs Madhuri Shirlekar coordinated the workshop while Mr. Gajendra Dhamal extended vote of thanks.