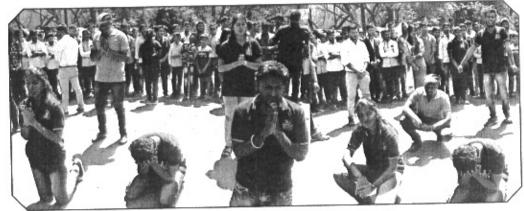

#### 8th March 2019

The 'Internal Complaint Committee' (Women's Cell) of our college celebrated 'International Women's Day' on Wednesday, 8<sup>th</sup> March 2019 by organizing a one day intercollegiate training workshop. This program aimed to create legal and social awareness among the students about provisions of Criminal Law with special reference to offences against women and to make the students of college and school aware about the historical, legal and social aspect of the said topic and also about the techniques of self-defence. In this workshop, experts from the legal field, Police Department and NGO delivered the lectures.

As per the schedule then, Mrs. Anita Suryawanshi, PSI, Dattawadi Police Station and Mrs. Sadhana Tamhane, Police Nike, Dattawadi Police station shared their valuable thoughts regarding do's and don'ts of self defense with our students. They also provided the information about the important mobile Applications like ' Bharosa' and 'Police Kaka'.

After the break Alka Joshi, a social worker. actively working with NGO named, Lokayat, covered social aspect of the said topic. At the end of this inter active workshop a documentary- 'Do u know how we feel?' was screened.

Near about 70-80 girl students including school going students of Karmaveer Bhausaheb Hire High School, were benefited out of this workshop. Mrs Madhuri Shirlekar coordinated the workshop while Mr. Gajendra Dhamal extended vote of thanks.