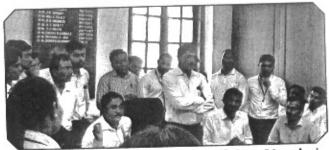

## YASHWANTRAO CHAVAN LAW COLLEGE, PUNE WORKSHOP ON WOMEN PROTECTION AND LAW

#### 8th March 2019

The 'Internal Complaint Committee' (Women's Cell) of our college celebrated 'International Women's Day' on Wednesday, 8<sup>th</sup> March 2019 by organizing a one day intercollegiate training workshop. This program aimed to create legal and social awareness among the students about provisions of Criminal Law with special reference to offences against women and to make the students of college and school aware about the historical, legal and social aspect of the said topic and also about the techniques of self-defence. In this workshop, experts from the legal field, Police Department and NGO delivered the lectures.

Near about 70-80 girl students including school going students of Karmaveer Bhausaheb Hire High School, were benefited out of this workshop. Mrs Madhuri Shirlekar coordinated the workshop while Mr. Gajendra Dhamal extended vote of thanks.