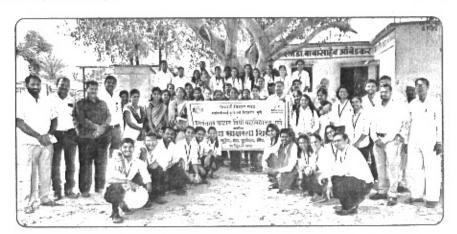

## YASHWANTRAO CHAVAN LAW COLLEGE, PUNE WORKSHOP ON WOMEN PROTECTION AND LAW

#### 8th March 2019

The 'Internal Complaint Committee' (Women's Cell) of our college celebrated 'International Women's Day' on Wednesday, 8<sup>th</sup> March 2019 by organizing a one day intercollegiate training workshop. This program aimed to create legal and social awareness among the students about provisions of Criminal Law with special reference to offences against women and to make the students of college and school aware about the historical, legal and social aspect of the said topic and also about the techniques of self-defence. In this workshop, experts from the legal field, Police Department and NGO delivered the lectures.

Near about 70-80 girl students including school going students of Karmaveer Bhausaheb Hire High School, were benefited out of this workshop. Mrs Madhuri Shirlekar coordinated the workshop while Mr. Gajendra Dhamal extended vote of thanks.