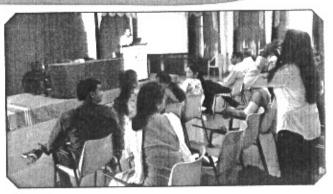

## YASHWANTRAO CHAVAN LAW COLLEGE, PUNE WORKSHOP ON WOMEN PROTECTION AND LAW

#### 8th March 2019

The 'Internal Complaint Committee' (Women's Cell) of our college celebrated 'International Women's Day' on Wednesday, 8<sup>th</sup> March 2019 by organizing a one day intercollegiate training workshop. This program aimed to create legal and social awareness among the students about provisions of Criminal Law with special reference to offences against women and to make the students of college and school aware about the historical, legal and social aspect of the said topic and also about the techniques of self-defence. In this workshop, experts from the legal field, Police Department and NGO delivered the lectures.

In the beginning Principal, Dr. Shubhada Gholap highlighted the importance and need of this day. In her speech she took the brief review of the few selected women who held first prominent position in specific

field. Later on Dr. Ujawala Shinde, Principal, Dr. D. Y. Patil Law College, took a brief review of The Protection of Women from Domestic Violence Act, 2005. She made the students aware about the important provisions of the said Act.

As per the schedule then, Mrs. Anita Suryawanshi, PSI, Dattawadi Police Station and Mrs. Sadhana Tamhane, Police Nike, Dattawadi Police station shared their valuable thoughts regarding do's and don'ts of self defense with our students. They also provided the information about the important mobile Applications like ' Bharosa' and 'Police Kaka'.

After the break Alka Joshi, a social worker. actively working with NGO named, Lokayat, covered social aspect of the said topic. At the end of this inter active workshop a documentary- 'Do u know how we feel?' was screened.

Near about 70-80 girl students including school going students of Karmaveer Bhausaheb Hire High School, were benefited out of this workshop. Mrs Madhuri Shirlekar coordinated the workshop while Mr. Gajendra Dhamal extended vote of thanks.