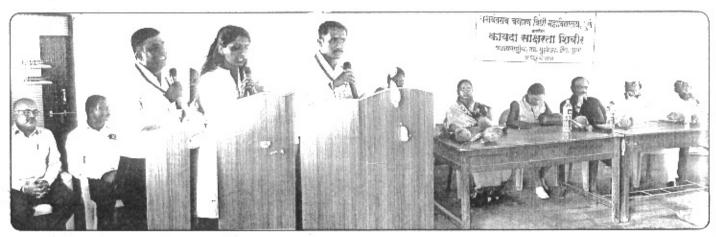

## YASHWANTRAO CHAVAN LAW COLLEGE, PUNE WORKSHOP ON WOMEN PROTECTION AND LAW

#### 8th March 2019

The 'Internal Complaint Committee' (Women's Cell) of our college celebrated 'International Women's Day' on Wednesday, 8<sup>th</sup> March 2019 by organizing a one day intercollegiate training workshop. This program aimed to create legal and social awareness among the students about provisions of Criminal Law with special reference to offences against women and to make the students of college and school aware about the historical, legal and social aspect of the said topic and also about the techniques of self-defence. In this workshop, experts from the legal field, Police Department and NGO delivered the lectures.