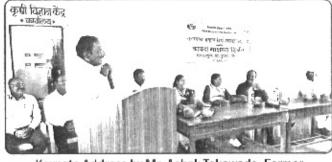

## YASHWANTRAO CHAVAN LAW COLLEGE, PUNE WORKSHOP ON WOMEN PROTECTION AND LAW

#### 8th March 2019

The 'Internal Complaint Committee' (Women's Cell) of our college celebrated 'International Women's Day' on Wednesday, 8<sup>th</sup> March 2019 by organizing a one day intercollegiate training workshop. This program aimed to create legal and social awareness among the students about provisions of Criminal Law with special reference to offences against women and to make the students of college and school aware about the historical, legal and social aspect of the said topic and also about the techniques of self-defence. In this workshop, experts from the legal field, Police Department and NGO delivered the lectures.

In the beginning Principal, Dr. Shubhada Gholap highlighted the importance and need of this day. In her speech she took the brief review of the few selected women who held first prominent position in specific

field. Later on Dr. Ujawala Shinde, Principal, Dr. D. Y. Patil Law College, took a brief review of The Protection of Women from Domestic Violence Act, 2005. She made the students aware about the important provisions of the said Act.

As per the schedule then, Mrs. Anita Suryawanshi, PSI, Dattawadi Police Station and Mrs. Sadhana Tamhane, Police Nike, Dattawadi Police station shared their valuable thoughts regarding do's and don'ts of self defense with our students. They also provided the information about the important mobile Applications like ' Bharosa' and 'Police Kaka'.

After the break Alka Joshi, a social worker. actively working with NGO named, Lokayat, covered social aspect of the said topic. At the end of this inter active workshop a documentary- 'Do u know how we feel?' was screened.

Near about 70-80 girl students including school going students of Karmaveer Bhausaheb Hire High School, were benefited out of this workshop. Mrs Madhuri Shirlekar coordinated the workshop while Mr. Gajendra Dhamal extended vote of thanks.