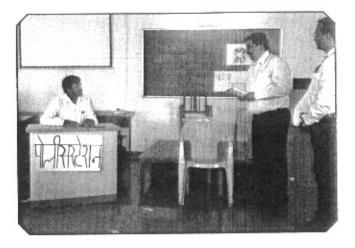

## YASHWANTRAO CHAVAN LAW COLLEGE, PUNE WORKSHOP ON WOMEN PROTECTION AND LAW

#### 8th March 2019

The 'Internal Complaint Committee' (Women's Cell) of our college celebrated 'International Women's Day' on Wednesday, 8<sup>th</sup> March 2019 by organizing a one day intercollegiate training workshop. This program aimed to create legal and social awareness among the students about provisions of Criminal Law with special reference to offences against women and to make the students of college and school aware about the historical, legal and social aspect of the said topic and also about the techniques of self-defence. In this workshop, experts from the legal field, Police Department and NGO delivered the lectures.

In the beginning Principal, Dr. Shubhada Gholap highlighted the importance and need of this day. In her speech she took the brief review of the few selected women who held first prominent position in specific

field. Later on Dr. Ujawala Shinde, Principal, Dr. D. Y. Patil Law College, took a brief review of The Protection of Women from Domestic Violence Act, 2005. She made the students aware about the important provisions of the said Act.

As per the schedule then, Mrs. Anita Suryawanshi, PSI, Dattawadi Police Station and Mrs. Sadhana Tamhane, Police Nike, Dattawadi Police station shared their valuable thoughts regarding do's and don'ts of self defense with our students. They also provided the information about the important mobile Applications like ' Bharosa' and 'Police Kaka'.

After the break Alka Joshi, a social worker. actively working with NGO named, Lokayat, covered social aspect of the said topic. At the end of this inter active workshop a documentary- 'Do u know how we feel?' was screened.

Near about 70-80 girl students including school going students of Karmaveer Bhausaheb Hire High School, were benefited out of this workshop. Mrs Madhuri Shirlekar coordinated the workshop while Mr. Gajendra Dhamal extended vote of thanks.