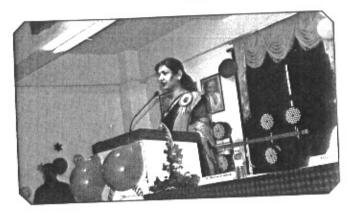

#### 8th March 2019

The 'Internal Complaint Committee' (Women's Cell) of our college celebrated 'International Women's Day' on Wednesday, 8<sup>th</sup> March 2019 by organizing a one day intercollegiate training workshop. This program aimed to create legal and social awareness among the students about provisions of Criminal Law with special reference to offences against women and to make the students of college and school aware about the historical, legal and social aspect of the said topic and also about the techniques of self-defence. In this workshop, experts from the legal field, Police Department and NGO delivered the lectures.

In the beginning Principal, Dr. Shubhada Gholap highlighted the importance and need of this day. In her speech she took the brief review of the few selected women who held first prominent position in specific