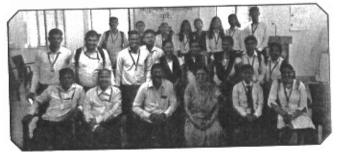

## YASHWANTRAO CHAVAN LAW COLLEGE, PUNE WORKSHOP ON WOMEN PROTECTION AND LAW

#### 8th March 2019

The 'Internal Complaint Committee' (Women's Cell) of our college celebrated 'International Women's Day' on Wednesday, 8<sup>th</sup> March 2019 by organizing a one day intercollegiate training workshop. This program aimed to create legal and social awareness among the students about provisions of Criminal Law with special reference to offences against women and to make the students of college and school aware about the historical, legal and social aspect of the said topic and also about the techniques of self-defence. In this workshop, experts from the legal field, Police Department and NGO delivered the lectures.

Near about 70-80 girl students including school going students of Karmaveer Bhausaheb Hire High School, were benefited out of this workshop. Mrs Madhuri Shirlekar coordinated the workshop while Mr. Gajendra Dhamal extended vote of thanks.