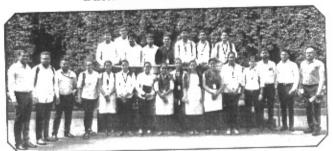

## YASHWANTRAO CHAVAN LAW COLLEGE, PUNE WORKSHOP ON WOMEN PROTECTION AND LAW

#### 8th March 2019

The 'Internal Complaint Committee' (Women's Cell) of our college celebrated 'International Women's Day' on Wednesday, 8<sup>th</sup> March 2019 by organizing a one day intercollegiate training workshop. This program aimed to create legal and social awareness among the students about provisions of Criminal Law with special reference to offences against women and to make the students of college and school aware about the historical, legal and social aspect of the said topic and also about the techniques of self-defence. In this workshop, experts from the legal field, Police Department and NGO delivered the lectures.

Near about 70-80 girl students including school going students of Karmaveer Bhausaheb Hire High School, were benefited out of this workshop. Mrs Madhuri Shirlekar coordinated the workshop while Mr. Gajendra Dhamal extended vote of thanks.