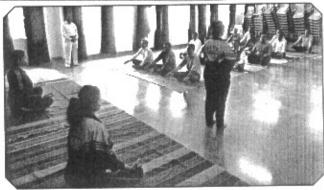

## YASHWANTRAO CHAVAN LAW COLLEGE, PUNE WORKSHOP ON WOMEN PROTECTION AND LAW

#### 8th March 2019

The 'Internal Complaint Committee' (Women's Cell) of our college celebrated 'International Women's Day' on Wednesday, 8<sup>th</sup> March 2019 by organizing a one day intercollegiate training workshop. This program aimed to create legal and social awareness among the students about provisions of Criminal Law with special reference to offences against women and to make the students of college and school aware about the historical, legal and social aspect of the said topic and also about the techniques of self-defence. In this workshop, experts from the legal field, Police Department and NGO delivered the lectures.

As per the schedule then, Mrs. Anita Suryawanshi, PSI, Dattawadi Police Station and Mrs. Sadhana Tamhane, Police Nike, Dattawadi Police station shared their valuable thoughts regarding do's and don'ts of self defense with our students. They also provided the information about the important mobile Applications like ' Bharosa' and 'Police Kaka'.