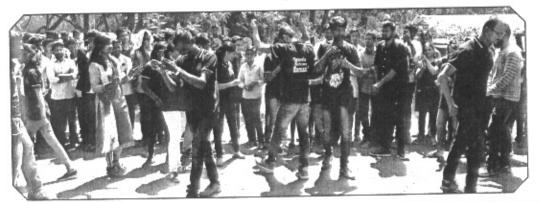

#### 8th March 2019

The 'Internal Complaint Committee' (Women's Cell) of our college celebrated 'International Women's Day' on Wednesday, 8<sup>th</sup> March 2019 by organizing a one day intercollegiate training workshop. This program aimed to create legal and social awareness among the students about provisions of Criminal Law with special reference to offences against women and to make the students of college and school aware about the historical, legal and social aspect of the said topic and also about the techniques of self-defence. In this workshop, experts from the legal field, Police Department and NGO delivered the lectures.

As per the schedule then, Mrs. Anita Suryawanshi, PSI, Dattawadi Police Station and Mrs. Sadhana Tamhane, Police Nike, Dattawadi Police station shared their valuable thoughts regarding do's and don'ts of self defense with our students. They also provided the information about the important mobile Applications like ' Bharosa' and 'Police Kaka'.

After the break Alka Joshi, a social worker. actively working with NGO named, Lokayat, covered social aspect of the said topic. At the end of this inter active workshop a documentary- 'Do u know how we feel?' was screened.

Near about 70-80 girl students including school going students of Karmaveer Bhausaheb Hire High School, were benefited out of this workshop. Mrs Madhuri Shirlekar coordinated the workshop while Mr. Gajendra Dhamal extended vote of thanks.