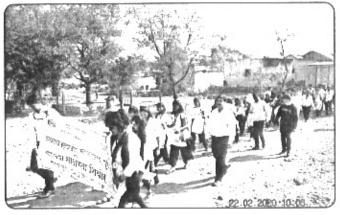

## YASHWANTRAO CHAVAN LAW COLLEGE, PUNE WORKSHOP ON WOMEN PROTECTION AND LAW

#### 8th March 2019

The 'Internal Complaint Committee' (Women's Cell) of our college celebrated 'International Women's Day' on Wednesday, 8<sup>th</sup> March 2019 by organizing a one day intercollegiate training workshop. This program aimed to create legal and social awareness among the students about provisions of Criminal Law with special reference to offences against women and to make the students of college and school aware about the historical, legal and social aspect of the said topic and also about the techniques of self-defence. In this workshop, experts from the legal field, Police Department and NGO delivered the lectures.