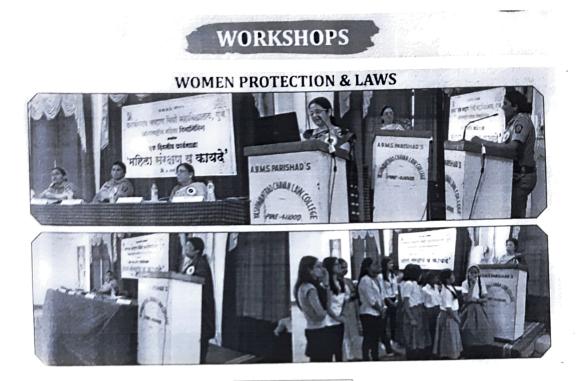

## YASHWANTRAO CHAVAN LAW COLLEGE, PUNE WORKSHOP ON WOMEN PROTECTION AND LAW

#### 8th March 2019

The 'Internal Complaint Committee' (Women's Cell) of our college celebrated 'International Women's Day' on Wednesday, 8<sup>th</sup> March 2019 by organizing a one day intercollegiate training workshop. This program aimed to create legal and social awareness among the students about provisions of Criminal Law with special reference to offences against women and to make the students of college and school aware about the historical, legal and social aspect of the said topic and also about the techniques of self-defence. In this workshop, experts from the legal field, Police Department and NGO delivered the lectures.

In the beginning Principal, Dr. Shubhada Gholap highlighted the importance and need of this day. In her speech she took the brief review of the few selected women who held first prominent position in specific

field. Later on Dr. Ujawala Shinde, Principal, Dr. D. Y. Patil Law College, took a brief review of The Protection of Women from Domestic Violence Act, 2005. She made the students aware about the important provisions of the said Act.

As per the schedule then, Mrs. Anita Suryawanshi, PSI, Dattawadi Police Station and Mrs. Sadhana Tamhane, Police Nike, Dattawadi Police station shared their valuable thoughts regarding do's and don'ts of self defense with our students. They also provided the information about the important mobile Applications like ' Bharosa' and 'Police Kaka'.

After the break Alka Joshi, a social worker. actively working with NGO named, Lokayat, covered social aspect of the said topic. At the end of this inter active workshop a documentary- 'Do u know how we feel?' was screened.

Near about 70-80 girl students including school going students of Karmaveer Bhausaheb Hire High School, were benefited out of this workshop. Mrs Madhuri Shirlekar coordinated the workshop while Mr. Gajendra Dhamal extended vote of thanks.