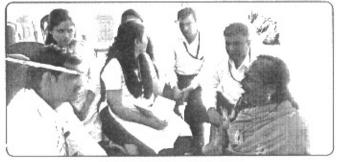

## YASHWANTRAO CHAVAN LAW COLLEGE, PUNE WORKSHOP ON WOMEN PROTECTION AND LAW

#### 8th March 2019

The 'Internal Complaint Committee' (Women's Cell) of our college celebrated 'International Women's Day' on Wednesday, 8<sup>th</sup> March 2019 by organizing a one day intercollegiate training workshop. This program aimed to create legal and social awareness among the students about provisions of Criminal Law with special reference to offences against women and to make the students of college and school aware about the historical, legal and social aspect of the said topic and also about the techniques of self-defence. In this workshop, experts from the legal field, Police Department and NGO delivered the lectures.

As per the schedule then, Mrs. Anita Suryawanshi, PSI, Dattawadi Police Station and Mrs. Sadhana Tamhane, Police Nike, Dattawadi Police station shared their valuable thoughts regarding do's and don'ts of self defense with our students. They also provided the information about the important mobile Applications like ' Bharosa' and 'Police Kaka'.

Near about 70-80 girl students including school going students of Karmaveer Bhausaheb Hire High School, were benefited out of this workshop. Mrs Madhuri Shirlekar coordinated the workshop while Mr. Gajendra Dhamal extended vote of thanks.