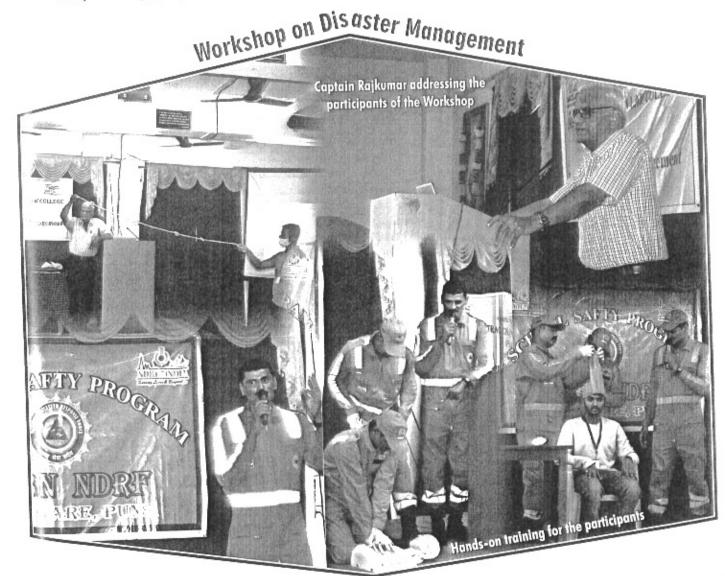

aws



Celebrating Yoga Day with experts



Screening of Documentary Film

INE

#### DONATION DRIVE



Helping Hand For Flood Affected Kolhapur

## Marathi Bhasha Pandhravada



Mr. Deepak Gaikwad, Asst. Prof., Shri Shahu Mandir Mahavidyalaya



Remembering Dr. A. P. J. Abdul Kalam

YASHWANTRAO CHAVAN LAW COLLEGE PUNE



## AKHIL BHARATIYA MARATHA SHIKSHAN PARISHAD'S YASHWANTRAO GHAVAN LAW GOLLEGE



Pune - 411 009.





YASHWANTRAO CHAVAN LAW COLLEGE, PU





YASHWANTRAO CHAVAN LAW COLLEGE, PUNE



YASHWANTRAO CHAVAN LAW COLLEGE, PUN



## WORKSHOP ON GENDER SENSITIZATION



Dr. Shubhada Gholap, Principal delivering opening address Ms. Alka Joshi, Founder of Lokayat, Pune addressing the Workshop Ms. Alka Joshi, Founder of Lokayat, Pune responding querries of participants of Workshop

65



49

E YASHWANTRAO CHAVAN LAW COLLEGE, PUNE

| 3 | 27 <sup>th</sup> April 2022 | Mr. & Ms. Serenity              |
|---|-----------------------------|---------------------------------|
|   |                             | Ethnic Day                      |
| 4 | 28 <sup>th</sup> April 2022 | Annual Day Functions - Serenity |
|   | 1                           |                                 |

The students, after COVID, at the reopening of the College has enthusiastically participated in large number in all the above events.

Following are some glimpses of the programs:



## Serenity - Talent Hunt





Annual Day Gathering







Teacher In-charge

M. S. scholaps PUNE -9 AWCO

Principal A. B. M. S. Parishad's

YASHWANTRAO CHAVAN LAW COLLEGE PUNE - 411 009.