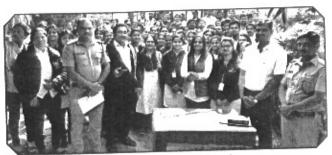

## YASHWANTRAO CHAVAN LAW COLLEGE, PUNE WORKSHOP ON WOMEN PROTECTION AND LAW

#### 8th March 2019

The 'Internal Complaint Committee' (Women's Cell) of our college celebrated 'International Women's Day' on Wednesday, 8<sup>th</sup> March 2019 by organizing a one day intercollegiate training workshop. This program aimed to create legal and social awareness among the students about provisions of Criminal Law with special reference to offences against women and to make the students of college and school aware about the historical, legal and social aspect of the said topic and also about the techniques of self-defence. In this workshop, experts from the legal field, Police Department and NGO delivered the lectures.

Near about 70-80 girl students including school going students of Karmaveer Bhausaheb Hire High School, were benefited out of this workshop. Mrs Madhuri Shirlekar coordinated the workshop while Mr. Gajendra Dhamal extended vote of thanks.