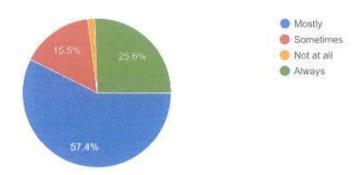

| 1. The syllabu  | is of each course wa  | s –                            |                   |                       |
|-----------------|-----------------------|--------------------------------|-------------------|-----------------------|
| a) Adequate     | b) Inadequate         | c) Challenging                 | d) Dull           |                       |
| 2. How was th   | ne course programm    | e?                             |                   |                       |
| a) Easy         | b) Manageable         | c) Difficult                   | d) Dull           |                       |
| 3. How much     | syllabus was covere   | ed in the class -              |                   |                       |
| a) 85 to 100 9  | 6 b) 70 to 75 %       | 6 c) 70 to 85 %                | d) Less ti        | han 70 %              |
| 4. What is yo   | ur opinion about libi | rary facility for the class    | s?                |                       |
| a) More than    | adequate by           | Adequate c) Inad               | equate d)         | Poor                  |
| 5. How were     | you able to get mate  | rials for the prescribe re     | eading?           |                       |
| a) Easily       | b) With some diffic   | culty c) Not availab           | ole at all d) V   | Vith great difficulty |
| 6. How well o   | did the teacher prepa | re for the class?              |                   |                       |
| a) Thoroughl    | y b) Satisfactor      | rily c) Poorly                 | d) Indiffere      | ently                 |
| 7. How well t   | he teacher able to co | ommunicate?                    |                   |                       |
| a) Always Ef    | fective               | <ul><li>b) Sometimes</li></ul> | Effective         |                       |
| c) Just Satisfa | actorily              | d) Generally I                 | neffective        |                       |
| 8. How far do   | es the teacher encou  | rage the students' parti       | cipation in the c | lass?                 |
| a) Mostly       | b) Sometimes c)       | Not at all (d) Always          |                   |                       |
| 9. If answer of | of question 8 is 'YES | 3', which of the following     | ng methods were   | e used?               |
|                 | to raise the question |                                | volved in discus  |                       |
|                 | discussion in the cla |                                | ally Ineffective  |                       |
| 10. How muc     | h helpful were teach  | ers in counselling?            |                   |                       |
| a Very helpf    |                       |                                | ays indifferent   | d) Cannot say         |