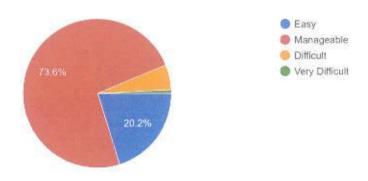

|                                                |                          | Railarad                            |



#### ONLINE FEEDBACK OBTAINED FROM THE STUDENTS

#### **ACADEMIC YEAR 2020-21**

Forms response chart. Question title: GENDER. Number of responses: 129 responses.

### GENDER

129 responses



1. The syllabus of each course was-

129 responses



AdequateInadequateChallengingDull



# 2. How was the course programme? 129 responses



# 3. How much syllabus was covered in the class? 129 responses



# 4. What is your opinion about the library facility for the class? 129 responses



# How were you able to get materials for the prescribed reading? 129 responses



6. How well did the teacher prepare for the classes? 129 responses



7. How well was the teacher able to communicate? 129 responses



# 8. How far does the teacher encourage students' participation in class? 129 responses



# 9. If answer of question 8 is 'YES', which of the following methods were used? 122 responses



#### 10. How much helpful were teachers in academic counseling? 129 responses





11. The teachers approach can best be described as – 129 responses



12. Fairness of the internal evaluation process by the teachers is - 129 responses



1