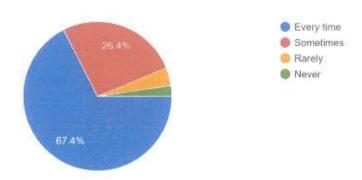

| SUMMARY REPORT AND GRAPHICAL REPRESENTATION |                                                       |  |  |
|---------------------------------------------|-------------------------------------------------------|--|--|
| 1.                                          | Summary of Students' Feedback and Action Taken Report |  |  |
|                                             | for 2017-18 to 2021-22                                |  |  |
| 2.                                          | Graphical Presentation of Students' Feedback for the  |  |  |
|                                             | Academic Year 2017-18 to 2021-22                      |  |  |