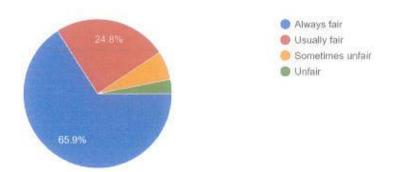

s



# 3. How much syllabus was covered in the class? 129 responses



# 4. What is your opinion about the library facility for the class? 129 responses



# How were you able to get materials for the prescribed reading? 129 responses



6. How well did the teacher prepare for the classes? 129 responses



7. How well was the teacher able to communicate? 129 responses



# 8. How far does the teacher encourage students' participation in class? 129 responses



# 9. If answer of question 8 is 'YES', which of the following methods were used? 122 responses



#### 10. How much helpful were teachers in academic counseling? 129 responses





11. The teachers approach can best be described as – 129 responses



12. Fairness of the internal evaluation process by the teachers is - 129 responses



13. The institute takes active interest in promoting internship, student exchange, field visit opportunities for students – 129 responses



14. The teaching and mentoring process in your institution facilitates you in cognitive, social and emotional growth.

129 responses



15. The institution provides multiple opportunities to learn and grow.
129 responses



16. Efforts are made by the institute/teachers to inculcate soft skills, life skills and employability skills to make you ready for the world of work.

129 responses



17. Teachers inform you about your expected competencies, course outcomes and programme outcomes.

129 responses



18. Your mentor does a necessary follow-up with an assigned task to you. 129 responses



Do you get assistance from the non-teaching staff / admini