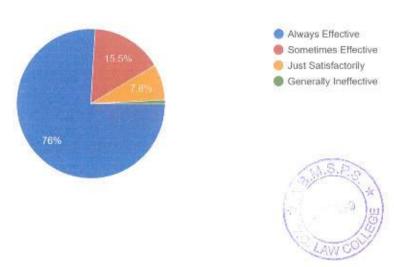

| 1. The syllabu  | is of each course wa  | s –                            |                   |                       |
|-----------------|-----------------------|--------------------------------|-------------------|-----------------------|
| a) Adequate     | b) Inadequate         | c) Challenging                 | d) Dull           |                       |
| 2. How was th   | ne course programm    | e?                             |                   |                       |
| a) Easy         | b) Manageable         | c) Difficult                   | d) Dull           |                       |
| 3. How much     | syllabus was covere   | ed in the class -              |                   |                       |
| a) 85 to 100 9  | 6 b) 70 to 75 %       | 6 c) 70 to 85 %                | d) Less ti        | han 70 %              |
| 4. What is yo   | ur opinion about libi | rary facility for the class    | s?                |                       |
| a) More than    | adequate by           | Adequate c) Inad               | equate d)         | Poor                  |
| 5. How were     | you able to get mate  | rials for the prescribe re     | eading?           |                       |
| a) Easily       | b) With some diffic   | culty c) Not availab           | ole at all d) V   | Vith great difficulty |
| 6. How well o   | did the teacher prepa | re for the class?              |                   |                       |
| a) Thoroughl    | y b) Satisfactor      | rily c) Poorly                 | d) Indiffere      | ently                 |
| 7. How well t   | he teacher able to co | ommunicate?                    |                   |                       |
| a) Always Ef    | fective               | <ul><li>b) Sometimes</li></ul> | Effective         |                       |
| c) Just Satisfa | actorily              | d) Generally I                 | neffective        |                       |
| 8. How far do   | es the teacher encou  | rage the students' parti       | cipation in the c | lass?                 |
| a) Mostly       | b) Sometimes c)       | Not at all (d) Always          |                   |                       |
| 9. If answer of | of question 8 is 'YES | 3', which of the following     | ng methods were   | e used?               |
|                 | to raise the question |                                | volved in discus  |                       |
|                 | discussion in the cla |                                | ally Ineffective  |                       |
| 10. How muc     | h helpful were teach  | ers in counselling?            |                   |                       |
| a Very helpf    |                       |                                | ays indifferent   | d) Cannot say         |