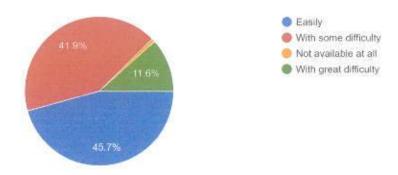

| 1. The syllabu  | is of each course wa  | s –                            |                   |                       |
|-----------------|-----------------------|--------------------------------|-------------------|-----------------------|
| a) Adequate     | b) Inadequate         | c) Challenging                 | d) Dull           |                       |
| 2. How was th   | ne course programm    | e?                             |                   |                       |
| a) Easy         | b) Manageable         | c) Difficult                   | d) Dull           |                       |
| 3. How much     | syllabus was covere   | ed in the class -              |                   |                       |
| a) 85 to 100 9  | 6 b) 70 to 75 %       | 6 c) 70 to 85 %                | d) Less ti        | han 70 %              |
| 4. What is yo   | ur opinion about libi | rary facility for the class    | s?                |                       |
| a) More than    | adequate by           | Adequate c) Inad               | equate d)         | Poor                  |
| 5. How were     | you able to get mate  | rials for the prescribe re     | eading?           |                       |
| a) Easily       | b) With some diffic   | culty c) Not availab           | ole at all d) V   | Vith great difficulty |
| 6. How well o   | did the teacher prepa | re for the class?              |                   |                       |
| a) Thoroughl    | y b) Satisfactor      | rily c) Poorly                 | d) Indiffere      | ently                 |
| 7. How well t   | he teacher able to co | ommunicate?                    |                   |                       |
| a) Always Ef    | fective               | <ul><li>b) Sometimes</li></ul> | Effective         |                       |
| c) Just Satisfa | actorily              | d) Generally I                 | neffective        |                       |
| 8. How far do   | es the teacher encou  | rage the students' parti       | cipation in the c | lass?                 |
| a) Mostly       | b) Sometimes c)       | Not at all (d) Always          |                   |                       |
| 9. If answer of | of question 8 is 'YES | 3', which of the following     | ng methods were   | e used?               |
|                 | to raise the question |                                | volved in discus  |                       |
|                 | discussion in the cla |                                | ally Ineffective  |                       |
| 10. How muc     | h helpful were teach  | ers in counselling?            |                   |                       |
| a Very helpf    |                       |                                | ays indifferent   | d) Cannot say         |