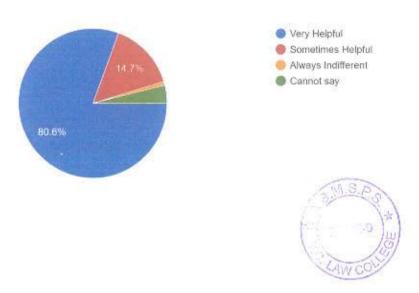

| 1. The syllabu  | is of each course wa  | s –                            |                   |                       |
|-----------------|-----------------------|--------------------------------|-------------------|-----------------------|
| a) Adequate     | b) Inadequate         | c) Challenging                 | d) Dull           |                       |
| 2. How was th   | ne course programm    | e?                             |                   |                       |
| a) Easy         | b) Manageable         | c) Difficult                   | d) Dull           |                       |
| 3. How much     | syllabus was covere   | ed in the class -              |                   |                       |
| a) 85 to 100 9  | 6 b) 70 to 75 %       | 6 c) 70 to 85 %                | d) Less ti        | han 70 %              |
| 4. What is yo   | ur opinion about libi | rary facility for the class    | s?                |                       |
| a) More than    | adequate by           | Adequate c) Inad               | equate d)         | Poor                  |
| 5. How were     | you able to get mate  | rials for the prescribe re     | eading?           |                       |
| a) Easily       | b) With some diffic   | culty c) Not availab           | ole at all d) V   | Vith great difficulty |
| 6. How well o   | did the teacher prepa | re for the class?              |                   |                       |
| a) Thoroughl    | y b) Satisfactor      | rily c) Poorly                 | d) Indiffere      | ently                 |
| 7. How well t   | he teacher able to co | ommunicate?                    |                   |                       |
| a) Always Ef    | fective               | <ul><li>b) Sometimes</li></ul> | Effective         |                       |
| c) Just Satisfa | actorily              | d) Generally I                 | neffective        |                       |
| 8. How far do   | es the teacher encou  | rage the students' parti       | cipation in the c | lass?                 |
| a) Mostly       | b) Sometimes c)       | Not at all (d) Always          |                   |                       |
| 9. If answer of | of question 8 is 'YES | 3', which of the following     | ng methods were   | e used?               |
|                 | to raise the question |                                | volved in discus  |                       |
|                 | discussion in the cla |                                | ally Ineffective  |                       |
| 10. How muc     | h helpful were teach  | ers in counselling?            |                   |                       |
| a Very helpf    |                       |                                | ays indifferent   | d) Cannot say         |