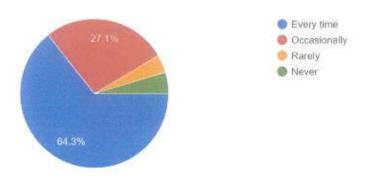

| SUMMARY REPORT AND GRAPHICAL REPRESENTATION |                                                       |  |  |
|---------------------------------------------|-------------------------------------------------------|--|--|
| 1.                                          | Summary of Students' Feedback and Action Taken Report |  |  |
|                                             | for 2017-18 to 2021-22                                |  |  |
| 2.                                          | Graphical Presentation of Students' Feedback for the  |  |  |
|                                             | Academic Year 2017-18 to 2021-22                      |  |  |