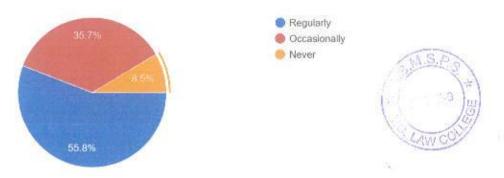

| SUMMARY REPORT AND GRAPHICAL REPRESENTATION |                                                       |  |  |
|---------------------------------------------|-------------------------------------------------------|--|--|
| 1.                                          | Summary of Students' Feedback and Action Taken Report |  |  |
|                                             | for 2017-18 to 2021-22                                |  |  |
| 2.                                          | Graphical Presentation of Students' Feedback for the  |  |  |
|                                             | Academic Year 2017-18 to 2021-22                      |  |  |