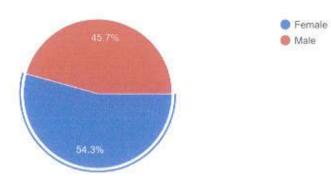

|                                                |                          | Railarad                            |



#### ONLINE FEEDBACK OBTAINED FROM THE STUDENTS

#### **ACADEMIC YEAR 2020-21**

Forms response chart. Question title: GENDER. Number of responses: 129 responses.

### GENDER

129 responses



1. The syllabus of each course was-

129 responses



AdequateInadequateChallengingDull



# 2. How was the course programme? 129 responses



# 3. How much syllabus was covered in the class? 129 responses



# 4. What is your opinion about the library facility for the class? 129 responses



# How were you able to get materials for the prescribed reading? 129 responses



6. How well did the teacher prepare for the classes? 129 responses



7. How well was the teacher able to communicate? 129 responses



# 8. How far does the teacher encourage students' participation in class? 129 responses



# 9. If answer of question 8 is 'YES', which of the following methods were used? 122 responses



#### 10. How much helpful were teachers in academic counseling? 129 responses





11. The teache