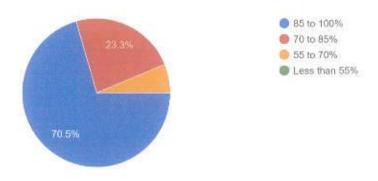

| 1. The syllabu  | is of each course wa  | s –                            |                   |                       |
|-----------------|-----------------------|--------------------------------|-------------------|-----------------------|
| a) Adequate     | b) Inadequate         | c) Challenging                 | d) Dull           |                       |
| 2. How was th   | ne course programm    | e?                             |                   |                       |
| a) Easy         | b) Manageable         | c) Difficult                   | d) Dull           |                       |
| 3. How much     | syllabus was covere   | ed in the class -              |                   |                       |
| a) 85 to 100 9  | 6 b) 70 to 75 %       | 6 c) 70 to 85 %                | d) Less ti        | han 70 %              |
| 4. What is yo   | ur opinion about libi | rary facility for the class    | s?                |                       |
| a) More than    | adequate by           | Adequate c) Inad               | equate d)         | Poor                  |
| 5. How were     | you able to get mate  | rials for the prescribe re     | eading?           |                       |
| a) Easily       | b) With some diffic   | culty c) Not availab           | ole at all d) V   | Vith great difficulty |
| 6. How well o   | did the teacher prepa | re for the class?              |                   |                       |
| a) Thoroughl    | y b) Satisfactor      | rily c) Poorly                 | d) Indiffere      | ently                 |
| 7. How well t   | he teacher able to co | ommunicate?                    |                   |                       |
| a) Always Ef    | fective               | <ul><li>b) Sometimes</li></ul> | Effective         |                       |
| c) Just Satisfa | actorily              | d) Generally I                 | neffective        |                       |
| 8. How far do   | es the teacher encou  | rage the students' parti       | cipation in the c | lass?                 |
| a) Mostly       | b) Sometimes c)       | Not at all (d) Always          |                   |                       |
| 9. If answer of | of question 8 is 'YES | 3', which of the following     | ng methods were   | e used?               |
|                 | to raise the question |                                | volved in discus  |                       |
|                 | discussion in the cla |                                | ally Ineffective  |                       |
| 10. How muc     | h helpful were teach  | ers in counselling?            |                   |                       |
| a Very helpf    |                       |                                | ays indifferent   | d) Cannot say         |