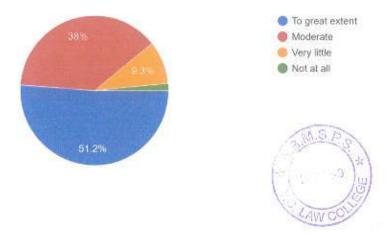

| SUMMARY REPORT AND GRAPHICAL REPRESENTATION |                                                       |  |  |
|---------------------------------------------|-------------------------------------------------------|--|--|
| 1.                                          | Summary of Students' Feedback and Action Taken Report |  |  |
|                                             | for 2017-18 to 2021-22                                |  |  |
| 2.                                          | Graphical Presentation of Students' Feedback for the  |  |  |
|                                             | Academic Year 2017-18 to 2021-22                      |  |  |