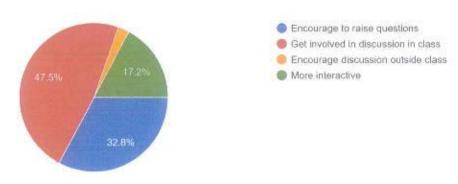

| 1. The syllabu  | is of each course wa  | s –                            |                   |                       |
|-----------------|-----------------------|--------------------------------|-------------------|-----------------------|
| a) Adequate     | b) Inadequate         | c) Challenging                 | d) Dull           |                       |
| 2. How was th   | ne course programm    | e?                             |                   |                       |
| a) Easy         | b) Manageable         | c) Difficult                   | d) Dull           |                       |
| 3. How much     | syllabus was covere   | ed in the class -              |                   |                       |
| a) 85 to 100 9  | 6 b) 70 to 75 %       | 6 c) 70 to 85 %                | d) Less ti        | han 70 %              |
| 4. What is yo   | ur opinion about libi | rary facility for the class    | s?                |                       |
| a) More than    | adequate by           | Adequate c) Inad               | equate d)         | Poor                  |
| 5. How were     | you able to get mate  | rials for the prescribe re     | eading?           |                       |
| a) Easily       | b) With some diffic   | culty c) Not availab           | ole at all d) V   | Vith great difficulty |
| 6. How well o   | did the teacher prepa | re for the class?              |                   |                       |
| a) Thoroughl    | y b) Satisfactor      | rily c) Poorly                 | d) Indiffere      | ently                 |
| 7. How well t   | he teacher able to co | ommunicate?                    |                   |                       |
| a) Always Ef    | fective               | <ul><li>b) Sometimes</li></ul> | Effective         |                       |
| c) Just Satisfa | actorily              | d) Generally I                 | neffective        |                       |
| 8. How far do   | es the teacher encou  | rage the students' parti       | cipation in the c | lass?                 |
| a) Mostly       | b) Sometimes c)       | Not at all (d) Always          |                   |                       |
| 9. If answer of | of question 8 is 'YES | 3', which of the following     | ng methods were   | e used?               |
|                 | to raise the question |                                | volved in discus  |                       |
|                 | discussion in the cla |                                | ally Ineffective  |                       |
| 10. How muc     | h helpful were teach  | ers in counselling?            |                   |                       |
| a Very helpf    |                       |                                | ays indifferent   | d) Cannot say         |