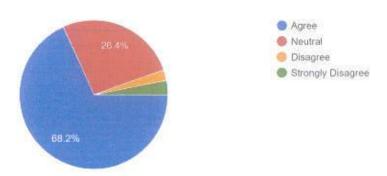

| SUMMARY REPORT AND GRAPHICAL REPRESENTATION |                                                       |  |  |
|---------------------------------------------|-------------------------------------------------------|--|--|
| 1.                                          | Summary of Students' Feedback and Action Taken Report |  |  |
|                                             | for 2017-18 to 2021-22                                |  |  |
| 2.                                          | Graphical Presentation of Students' Feedback for the  |  |  |
|                                             | Academic Year 2017-18 to 2021-22                      |  |  |