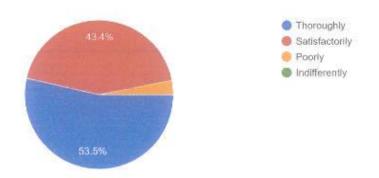

| 1. The syllabu  | is of each course wa  | s –                            |                   |                       |
|-----------------|-----------------------|--------------------------------|-------------------|-----------------------|
| a) Adequate     | b) Inadequate         | c) Challenging                 | d) Dull           |                       |
| 2. How was th   | ne course programm    | e?                             |                   |                       |
| a) Easy         | b) Manageable         | c) Difficult                   | d) Dull           |                       |
| 3. How much     | syllabus was covere   | ed in the class -              |                   |                       |
| a) 85 to 100 9  | 6 b) 70 to 75 %       | 6 c) 70 to 85 %                | d) Less ti        | han 70 %              |
| 4. What is yo   | ur opinion about libi | rary facility for the class    | s?                |                       |
| a) More than    | adequate by           | Adequate c) Inad               | equate d)         | Poor                  |
| 5. How were     | you able to get mate  | rials for the prescribe re     | eading?           |                       |
| a) Easily       | b) With some diffic   | culty c) Not availab           | ole at all d) V   | Vith great difficulty |
| 6. How well o   | did the teacher prepa | re for the class?              |                   |                       |
| a) Thoroughl    | y b) Satisfactor      | rily c) Poorly                 | d) Indiffere      | ently                 |
| 7. How well t   | he teacher able to co | ommunicate?                    |                   |                       |
| a) Always Ef    | fective               | <ul><li>b) Sometimes</li></ul> | Effective         |                       |
| c) Just Satisfa | actorily              | d) Generally I                 | neffective        |                       |
| 8. How far do   | es the teacher encou  | rage the students' parti       | cipation in the c | lass?                 |
| a) Mostly       | b) Sometimes c)       | Not at all (d) Always          |                   |                       |
| 9. If answer of | of question 8 is 'YES | 3', which of the following     | ng methods were   | e used?               |
|                 | to raise the question |                                | volved in discus  |                       |
|                 | discussion in the cla |                                | ally Ineffective  |                       |
| 10. How muc     | h helpful were teach  | ers in counselling?            |                   |                       |
| a Very helpf    |                       |                                | ays indifferent   | d) Cannot say         |