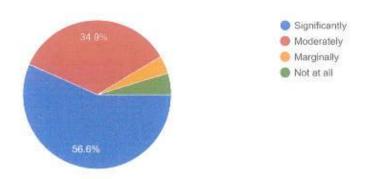

the classes? 129 responses



7. How well was the teacher able to communicate? 129 responses



# 8. How far does the teacher encourage students' participation in class? 129 responses



# 9. If answer of question 8 is 'YES', which of the following methods were used? 122 responses



#### 10. How much helpful were teachers in academic counseling? 129 responses





11. The teachers approach can best be described as – 129 responses



12. Fairness of the internal evaluation process by the teachers is - 129 responses



13. The institute takes active interest in promoting internship, student exchange, field visit opportunities for students – 129 responses



14. The teaching and mentoring process in your institution facilitates you in cognitive, social and emotional growth.

129 responses



15. The institution provides multiple opportunities to learn and grow.
129 responses



16. Efforts are made by the institute/teachers to inculcate soft skills, life skills and employability skills to make you ready for the world of work.

129 responses



17. Teachers inform you about your expected competencies, course outcomes and programme outcomes.

129 responses



18. Your mentor does a necessary follow-up with an assigned task to you. 129 responses



Do you get assistance from the non-teaching staff / administration?
 responses



20. If you have other comments to offer on the course/infrastructure such as library, sport facility, canteen, hostel, you may do so in the space given below-58 responses



No

The canteen should be changed and also the menu.

Sport facility should be