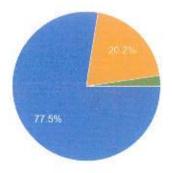

|                                                |                          | Railarad                            |



#### ONLINE FEEDBACK OBTAINED FROM THE STUDENTS

#### **ACADEMIC YEAR 2020-21**

Forms response chart. Question title: GENDER. Number of responses: 129 responses.

### GENDER

129 responses



1. The syllabus of each course was-

129 responses



AdequateInadequateChallengingDull



# 2. How was the course programme? 129 responses



# 3. How much syllabus was covered in the class? 129 responses



# 4. What is your opinion about the library facility for the class? 129 responses



# How were you able to get materials for the prescribed reading? 129 responses



6. How well did the teacher prepare for the classes? 129 responses



7. How well was the teacher able to communicate? 129 responses



# 8. How far does the teacher encourage students' participation in class? 129 responses



# 9. If answer of question 8 is 'YES', which of the following methods were used? 122 responses



#### 10. How much helpful were teachers in academic counseling? 129 responses





11. The teachers approach can best be described as – 129 responses