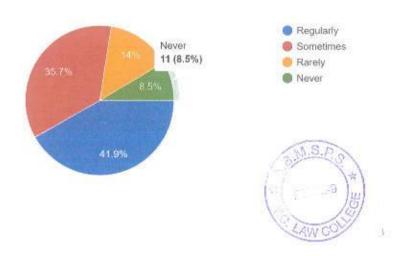

9 responses



# How were you able to get materials for the prescribed reading? 129 responses



6. How well did the teacher prepare for the classes? 129 responses



7. How well was the teacher able to communicate? 129 responses



# 8. How far does the teacher encourage students' participation in class? 129 responses



# 9. If answer of question 8 is 'YES', which of the following methods were used? 122 responses



#### 10. How much helpful were teachers in academic counseling? 129 responses





11. The teachers approach can best be described as – 129 responses



12. Fairness of the internal evaluation process by the teachers is - 129 responses



13. The institute takes active interest in promoting internship, student exchange, field visit opportunities for students – 129 responses



14. The teaching and mentoring process in your institution facilitates you in cognitive, social and emotional growth.

129 responses



15. The institution provides multiple opportunities to learn and grow.
129 responses



16. Efforts are made by the institute/teachers to inculcate soft skills, life skills and employability skills to make you ready for the world of work.

129 responses



17. Teachers inform you about your expected competencies, course outcomes and programme outcomes.

129 responses



18. Your mentor does a necessary follow-up with an assigned task to you. 129 responses



Do you get assistance from the non-teaching staff / administration?
 responses



20. If you have other comments to offer on the course/infrastructure such as library, sport facility, canteen, hostel