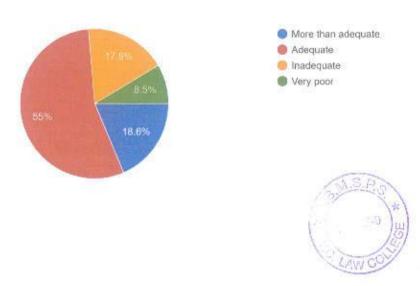

| 1. The syllabu  | is of each course wa  | s –                            |                   |                       |
|-----------------|-----------------------|--------------------------------|-------------------|-----------------------|
| a) Adequate     | b) Inadequate         | c) Challenging                 | d) Dull           |                       |
| 2. How was th   | ne course programm    | e?                             |                   |                       |
| a) Easy         | b) Manageable         | c) Difficult                   | d) Dull           |                       |
| 3. How much     | syllabus was covere   | ed in the class -              |                   |                       |
| a) 85 to 100 9  | 6 b) 70 to 75 %       | 6 c) 70 to 85 %                | d) Less ti        | han 70 %              |
| 4. What is yo   | ur opinion about libi | rary facility for the class    | s?                |                       |
| a) More than    | adequate by           | Adequate c) Inad               | equate d)         | Poor                  |
| 5. How were     | you able to get mate  | rials for the prescribe re     | eading?           |                       |
| a) Easily       | b) With some diffic   | culty c) Not availab           | ole at all d) V   | Vith great difficulty |
| 6. How well o   | did the teacher prepa | re for the class?              |                   |                       |
| a) Thoroughl    | y b) Satisfactor      | rily c) Poorly                 | d) Indiffere      | ently                 |
| 7. How well t   | he teacher able to co | ommunicate?                    |                   |                       |
| a) Always Ef    | fective               | <ul><li>b) Sometimes</li></ul> | Effective         |                       |
| c) Just Satisfa | actorily              | d) Generally I                 | neffective        |                       |
| 8. How far do   | es the teacher encou  | rage the students' parti       | cipation in the c | lass?                 |
| a) Mostly       | b) Sometimes c)       | Not at all (d) Always          |                   |                       |
| 9. If answer of | of question 8 is 'YES | 3', which of the following     | ng methods were   | e used?               |
|                 | to raise the question |                                | volved in discus  |                       |
|                 | discussion in the cla |                                | ally Ineffective  |                       |
| 10. How muc     | h helpful were teach  | ers in counselling?            |                   |                       |
| a Very helpf    |                       |                                | ays indifferent   | d) Cannot say         |