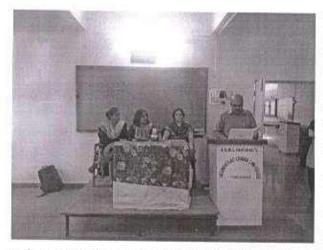

## National Seminar on Intricacies of Corporate Jurisdiction 23 September 2017

#### Report

The latest set of sections notified in the Companies Act, 2013 relates to the jurisdictions the National Company Law Tribunal and the National Company Law Appellate Tribunal. The significance of the seminar was in the highlights of the adjudicating and administrative intricacies concerning the corporate jurisdiction of these Tribunals. The seminar endeavoured towards the theoretical and practical discourse regarding substantive elucidations conceptualization, and procedural requirements of the tribunals. The seminar was inaugurated at the hands of CS Girish Kelkar, Chief Trainer, Pune Chapter of ICSI and he also delivered his speech for the first technical session on the subject "Constitution of NCLT and NCLAT: A New Era of Corporate Jurisdiction in India". The second technical session was delivered by CS Pawan Chandak, Secretary of Pune Chapter of CSI and Partner, KPRC & Associates on "Role of Professionals in Facilitation of Proceedings before NCLT and NCLAT". The third technical session was of paper presentation in which three selected papers were presented by the research scholars. The session was chaired by Mr. Bibave Rahul, Assistant Professor. The seminar took place under the guidance of Principal Dr. Shubhada Cholap and Coordinated by Mr. Bibave Rahul and Mi. Wakade Ravindra, Assistant Professors of the College.

## NATIONAL SEMINAR - Intricacies of Corporate Jurisdiction

CS Girish Kelkar Delivering Keynote Address

Mr. Sharad Madake Delivering Presidential Address

Principal Dr. Shubhada Gholap Making Introductory Remarks