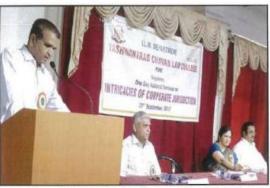

#### Report

The latest set of sections notified in the Companies Act, 2013 relates to the jurisdictions the National Company Law Tribunal and the National Company Law Appellate Tribunal. The significance of the seminar was in the highlights of the adjudicating and administrative intricacies concerning the corporate jurisdiction of these Tribunals. The seminar endeavoured towards the theoretical and practical discourse regarding substantive elucidations conceptualization, and procedural requirements of the tribunals. The seminar was inaugurated at the hands of CS Girish Kelkar, Chief Trainer, Pune Chapter of ICSI and he also delivered his speech for the first technical session on the subject "Constitution of NCLT and NCLAT: A New Era of Corporate Jurisdiction in India". The second technical session was delivered by CS Pawan Chandak, Secretary of Pune Chapter of CSI and Partner, KPRC & Associates on "Role of Professionals in Facilitation of Proceedings before NCLT and NCLAT". The third technical session was of paper presentation in which three selected papers were presented by the research scholars. The session was chaired by Mr. Bibave Rahul, Assistant Professor. The seminar took place under the guidance of Principal Dr. Shubhada Cholap and Coordinated by Mr. Bibave Rahul and Mi. Wakade Ravindra, Assistant Professors of the College.

## NATIONAL SEMINAR - Intricacies of Corporate Jurisdiction

CS Girish Kelkar Delivering Keynote Address

Mr. Sharad Madake Delivering Presidential Address

Principal Dr. Shubhada Gholap Making Introductory Remarks