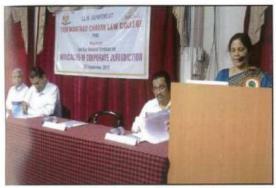

#### Report

The latest set of sections notified in the Companies Act, 2013 relates to the jurisdictions the National Company Law Tribunal and the National Company Law Appellate Tribunal. The significance of the seminar was in the highlights of the adjudicating and administrative intricacies concerning the corporate jurisdiction of these Tribunals. The seminar endeavoured towards the theoretical and practical discourse regarding substantive elucidations conceptualization, and procedural requirements of the tribunals. The seminar was inaugurated at the hands of CS Girish Kelkar, Chief Trainer, Pune Chapter of ICSI and he also delivered his speech for the first technical session on the subject "Constitution of NCLT and NCLAT: A New Era of Corporate Jurisdiction in India". The second technical session was delivered by CS Pawan Chandak, Secretary of Pune Chapter of CSI and Partner, KPRC & Associates on "Role of Professionals in Facilitation of Proceedings before NCLT and NCLAT". The third technical session was of paper presentation in which three selected papers were presented by the research scholars. The session was chaired by Mr. Bibave Rahul, Assistant Professor. The seminar took place under the guidance of Principal Dr. Shubhada Cholap and Coordinated by Mr. Bibave Rahul and Mi. Wakade Ravindra, Assistant Professors of the College.

## NATIONAL SEMINAR - Intricacies of Corporate Jurisdiction

CS Girish Kelkar Delivering Keynote Address

Mr. Sharad Madake Delivering Presidential Address

Principal Dr. Shubhada Gholap Making Introductory Remarks