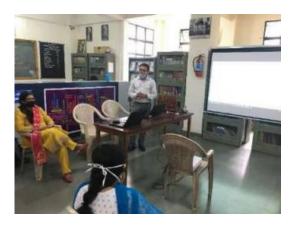

# Workshop on Women Protection and Law 8th March 2019

Women's Cell of Yashwantrao Chavan Law College, Pune is organising a workshop on the occasion of International Women's Day. The workshop titled Women Protection and Law will be held on 8th March 2019. The workshop will have discourse by Dr. Ujwala Shinde, Principal, Dr. D.Y. Patil Law College, Pune; police officers from Dattawadi Police Station and Ms. Alka Joshi, founder, Lokayat, a social organisation. The workshop will have discussions of laws providing protecting for women.

Under the 'Internal Complaint Committee' (Women's Cell), on Friday, 8th march 2019 our college has decided to celebrate 'International Women's Day' by organizing a one day Intercollegiate training workshop. This program aims to create legal and social awareness among the students about provisions of Criminal Law with special reference to offences against women and to make the students of nearby colleges aware about the techniques of self defense. In this one day interactive program, experts from the legal field and NGO will deliver lectures.