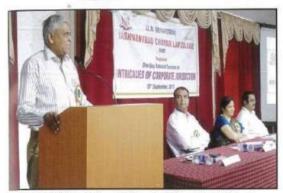

## One Day National Seminar on "Intricacies of Corporate Jurisdiction"

23rd September 2017

## One Day National Seminar on "Intricacies of Corporate Jurisdiction"

The latest set of sections notified in the Companies Act, 2013 relates to the jurisdiction of the National Company Law Tribunal and the National Company Law Appellate Tribunal. The significance of this seminar lies in the highlights of the adjudicating and administrative intricacies concerning the corporate jurisdiction of these Tribunals. This part of the Act is still open for academic conversation and interpretation. The tribunals are yet to get fully functional as they

commence their workings in recent past.

The seminar endeavors towards the theoretical and practical discourse regarding conceptualization, substantive elucidations and procedural requirements of the tribunals. Where in conceptualization the discourse will be on the origin and development in the said jurisdictions, the substantive elucidations will comprise the rights and duties regarding these tribunals and procedural requirements will concentrate on rules and regulations of practice in these tribunals. The Seminar also targets to empower the participants with complete insight of workings of the tribunals. The Seminar has its targeted audience from law, chartered secretaries, chartered accountants and cost work accountants fraternity. This seminar will also cover the other legislations covered in the jurisdictions of the tribunals.