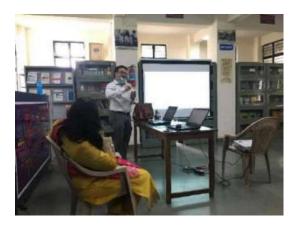

# Workshop on Women Protection and Law 8th March 2019

Women's Cell of Yashwantrao Chavan Law College, Pune is organising a workshop on the occasion of International Women's Day. The workshop titled Women Protection and Law will be held on 8th March 2019. The workshop will have discourse by Dr. Ujwala Shinde, Principal, Dr. D.Y. Patil Law College, Pune; police officers from Dattawadi Police Station and Ms. Alka Joshi, founder, Lokayat, a social organisation. The workshop will have discussions of laws providing protecting for women.

Under the 'Internal Complaint Committee' (Women's Cell), on Friday, 8th march 2019 our college has decided to celebrate 'International Women's Day' by organizing a one day Intercollegiate training workshop. This program aims to create legal and social awareness among the students about provisions of Criminal Law with special reference to offences against women and to make the students of nearby colleges aware about the techniques of self defense. In this one day interactive program, experts from the legal field and NGO will deliver lectures.