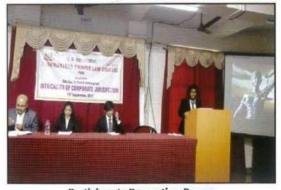

#### Report

The latest set of sections notified in the Companies Act, 2013 relates to the jurisdictions the National Company Law Tribunal and the National Company Law Appellate Tribunal. The significance of the seminar was in the highlights of the adjudicating and administrative intricacies concerning the corporate jurisdiction of these Tribunals. The seminar endeavoured towards the theoretical and practical discourse regarding substantive elucidations conceptualization, and procedural requirements of the tribunals. The seminar was inaugurated at the hands of CS Girish Kelkar, Chief Trainer, Pune Chapter of ICSI and he also delivered his speech for the first technical session on the subject "Constitution of NCLT and NCLAT: A New Era of Corporate Jurisdiction in India". The second technical session was delivered by CS Pawan Chandak, Secretary of Pune Chapter of CSI and Partner, KPRC & Associates on "Role of Professionals in Facilitation of Proceedings before NCLT and NCLAT". The third technical session was of paper presentation in which three selected papers were presented by the research scholars. The session was chaired by Mr. Bibave Rahul, Assistant Professor. The seminar took place under the guidance of Principal Dr. Shubhada Cholap and Coordinated by Mr. Bibave Rahul and Mi. Wakade Ravindra, Assistant Professors of the College.

CS Pavan Chandak Making a Presentation

**Participants Presenting Papers** 