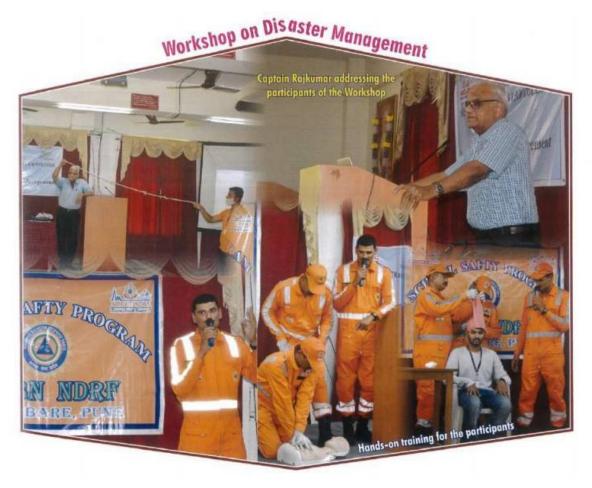

## **Index of Seminars and Workshops**

| Sr.<br>No. | Academic<br>Year | Title of the Seminar / Workshop / Conferences                                                                                                                                       | Date               | Pg.<br>No. |
|------------|------------------|-------------------------------------------------------------------------------------------------------------------------------------------------------------------------------------|--------------------|------------|
| 1          | 2017-2018        | National Seminar on Intricacies of Corporate<br>Jurisdiction                                                                                                                        | 23-09-2017         | 4          |
| 2          | 2017-2018        | Workshop on Gender Awareness in collaboration<br>with Women's Studies Centre, SPPU                                                                                                  | 22-01-2018         | 19         |
| 3          | 2018-2019        | National Seminar on Advancement in Information<br>Technology: Right to Privacy and Data Protection                                                                                  | 08-12-2018         | 27         |
| 4          | 2018-2019        | Workshop on Women Protection and Laws                                                                                                                                               | 08-03-2019         | 51         |
| 5          | 2018-2019        | Workshop on Copyright and Plagiarism                                                                                                                                                | 14-03-2019         | 77         |
| 6          | 2019-2020        | Workshop on Importance of I.P.R. in Indian<br>Perspective with special reference to Geographical<br>Indications                                                                     | 19-10-2019         | 86         |
| 7          | 2019-2020        | National Seminar on Contemporary Challenges in<br>Consumer Protection in collaboration with Centre<br>for Consumer Studies, Indian Institute of Public<br>Administration, New Delhi | 2&3-03-<br>2020    | 93         |
| 8          | 2020-2021        | Workshop on Online Teaching                                                                                                                                                         | 29-07-2020         | 108        |
| 9          | 2020-2021        | Webinar on Consumerism and Financial Literacy in<br>COVID 19 Times                                                                                                                  | 29-11-2020         | 114        |
| 10         | 2020-2021        | Webinar Workshop on How to Get Best Internship<br>in Legal Field                                                                                                                    | 09-12-2020         | 117        |
| 11         | 2020-2021        | Online Workshop on IPR and Patent Process                                                                                                                                           | 05-02-2021         | 130        |
| 12         | 2020-2021        | Webinar on Introduction to Contents of Contract                                                                                                                                     | 13-02-2021         | 138        |
| 13         | 2020-2021        | National Seminar on New Labour Legislations –<br>Implementation and Challenges                                                                                                      | 05-06-2021         | 144        |
| 14         | 2020-2021        | Webinar on High Court – Practice, Procedure and<br>Opportunities                                                                                                                    | 09-06-2021         | 150        |
| 15         | 2020-2021        | National Workshop on Research Methodology:<br>Approaches and Techniques                                                                                                             | 25-06-2021         | 167        |
| 16         | 2021-2022        | Three Days National Online Workshop on National<br>Education Policy 2020: New Horizons of Higher<br>Education and Effective Use of ICT                                              | 21to23-10-<br>2021 | 199        |
| 17         | 2021-2022        | Workshop on Gender Sensitization                                                                                                                                                    | 07-12-2021         | 237        |
| 18         | 2021-2022        | Understanding Intellectual Property Rights                                                                                                                                          | 25-03-2022         | 252        |
| 19         | 2021-2022        | Workshop on Disaster Management                                                                                                                                                     | 08-04-2022         | 263        |