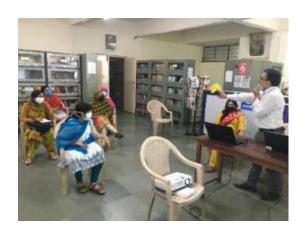

# Workshop on Women Protection and Law 8th March 2019

Women's Cell of Yashwantrao Chavan Law College, Pune is organising a workshop on the occasion of International Women's Day. The workshop titled Women Protection and Law will be held on 8th March 2019. The workshop will have discourse by Dr. Ujwala Shinde, Principal, Dr. D.Y. Patil Law College, Pune; police officers from Dattawadi Police Station and Ms. Alka Joshi, founder, Lokayat, a social organisation. The workshop will have discussions of laws providing protecting for women.

Under the 'Internal Complaint Committee' (Women's Cell), on Friday, 8th march 2019 our college has decided to celebrate 'International Women's Day' by organizing a one day Intercollegiate training workshop. This program aims to create legal and social awareness among the students about provisions of Criminal Law with special reference to offences against women and to make the students of nearby colleges aware about the techniques of self defense. In this one day interactive program, experts from the legal field and NGO will deliver lectures.