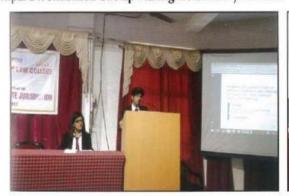

## One Day National Seminar on "Intricacies of Corporate Jurisdiction"

23rd September 2017

## One Day National Seminar on "Intricacies of Corporate Jurisdiction"

The latest set of sections notified in the Companies Act, 2013 relates to the jurisdiction of the National Company Law Tribunal and the National Company Law Appellate Tribunal. The significance of this seminar lies in the highlights of the adjudicating and administrative intricacies concerning the corporate jurisdiction of these Tribunals. This part of the Act is still open for academic conversation and interpretation. The tribunals are yet to get fully functional as they

commence their workings in recent past.

The seminar endeavors towards the theoretical and practical discourse regarding conceptualization, substantive elucidations and procedural requirements of the tribunals. Where in conceptualization the discourse will be on the origin and development in the said jurisdictions, the substantive elucidations will comprise the rights and duties regarding these tribunals and procedural requirements will concentrate on rules and regulations of practice in these tribunals. The Seminar also targets to empower the participants with complete insight of workings of the tribunals. The Seminar has its targeted audience from law, chartered secretaries, chartered accountants and cost work accountants fraternity. This seminar will also cover the other legislations covered in the jurisdictions of the tribunals.