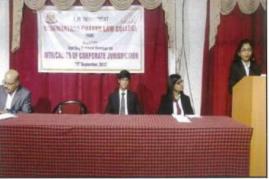

#### Report

The latest set of sections notified in the Companies Act, 2013 relates to the jurisdictions the National Company Law Tribunal and the National Company Law Appellate Tribunal. The significance of the seminar was in the highlights of the adjudicating and administrative intricacies concerning the corporate jurisdiction of these Tribunals. The seminar endeavoured towards the theoretical and practical discourse regarding substantive elucidations conceptualization, and procedural requirements of the tribunals. The seminar was inaugurated at the hands of CS Girish Kelkar, Chief Trainer, Pune Chapter of ICSI and he also delivered his speech for the first technical session on the subject "Constitution of NCLT and NCLAT: A New Era of Corporate Jurisdiction in India". The second technical session was delivered by CS Pawan Chandak, Secretary of Pune Chapter of CSI and Partner, KPRC & Associates on "Role of Professionals in Facilitation of Proceedings before NCLT and NCLAT". The third technical session was of paper presentation in which three selected papers were presented by the research scholars. The session was chaired by Mr. Bibave Rahul, Assistant Professor. The seminar took place under the guidance of Principal Dr. Shubhada Cholap and Coordinated by Mr. Bibave Rahul and Mi. Wakade Ravindra, Assistant Professors of the College.

## NATIONAL SEMINAR - Intricacies of Corporate Jurisdiction

CS Girish Kelkar Delivering Keynote Address

Mr. Sharad Madake Delivering Presidential Address

Principal Dr. Shubhada Gholap Making Introductory Remarks