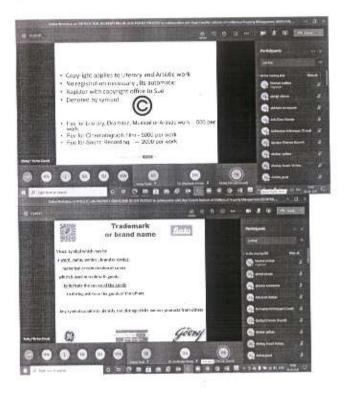

sion. In his session Hon'ble speaker commenced his sumptuous presentation explaining the meaning and the growing significance of IPR and IP Law and the various prospects of career in the field of IP. He explained the organizational structure of Indian IP

office. He explained about different kinds of intellectual properties being considered as a legal asset having a vast commercial value and beneficial in the growth of industry and business. His presentation explained various examples pointing out its economic significance.







The session was followed by question-answer session. Dr. Pankaj Borkar, answered various questions posed by the students and appealed them to visit online website of IP of Government of India and take benefit of initiative taken by the institute and government.



The workshop started by the welcome and address of Dr. Shubhada Gholap, Principal, Yashwantrao Chavan Law College. Dr. Vaishali Jadhav were introduced the associated

institute- Rajiv Gandhi NIIPM (Nagpur) and Hon'ble speaker Dr. Pankaj Borkar. Mr. Sanjay Sirsat, Assistant Professor extended the vote of thanks. The workshop was coordinated by Dr. Vaishali Jadhav and Mr. Sanjay Sirsat. All the students and teachers appreciated presentation and felt contented to have an interaction with an IP government officer.

Dr. Vaishali Jadhav & Mr. Sanjay Sirsat Co-ordinators



Dr. Shubhada Gholap Principal

aco









महानियंत्रक एकरवं, अभिकल्प एवं व्यापार षिद्ध का कार्यालय Office of the Controller General of Patents, Designs & Trademarks

Rajiv Gandhi National Institute of Intellectual Property