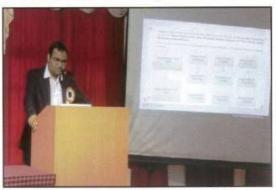

#### Report

The latest set of sections notified in the Companies Act, 2013 relates to the jurisdictions the National Company Law Tribunal and the National Company Law Appellate Tribunal. The significance of the seminar was in the highlights of the adjudicating and administrative intricacies concerning the corporate jurisdiction of these Tribunals. The seminar endeavoured towards the theoretical and practical discourse regarding substantive elucidations conceptualization, and procedural requirements of the tribunals. The seminar was inaugurated at the hands of CS Girish Kelkar, Chief Trainer, Pune Chapter of ICSI and he also delivered his speech for the first technical session on the subject "Constitution of NCLT and NCLAT: A New Era of Corporate Jurisdiction in India". The second technical session was delivered by CS Pawan Chandak, Secretary of Pune Chapter of CSI and Partner, KPRC & Associates on "Role of Professionals in Facilitation of Proceedings before NCLT and NCLAT". The third technical session was of paper presentation in which three selected papers were presented by the research scholars. The session was chaired by Mr. Bibave Rahul, Assistant Professor. The seminar took place under the guidance of Principal Dr. Shubhada Cholap and Coordinated by Mr. Bibave Rahul and Mi. Wakade Ravindra, Assistant Professors of the College.

CS Pavan Chandak Making a Presentation

**Participants Presenting Papers** 