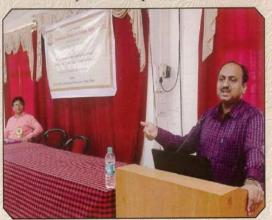

#### Inaugural Session:

The Chief Guest Prof. Dr. Saba V. M. Da Silva (Principal, G. R. Kare College of Law, Margao-Goa) graced and inaugurated the seminar. The Seminar was presided by Mrs. Pramila Gaikwad (General Secretary, A. B. M. S. Parishad, Pune). Adv. Bhagwanrao Salunkhe (Chairman, Yashawantrao Chavan Law College Development Committee), Mr. Vijaysinh Jedhe (Treasurer, A. B. M. S. Parishad, Pune), Dr. Rajendra Koli (Principal, Anantrao College of Architecture) and Dr. Shubhada Gholap (Principal, Y. C. Law College) were present on the dais for the inaugural function.

Principal Dr. Shubhada Gholap made introductory remarks and introduced the chief guest and the dignitaries on the dais.

Dr. Saba V. M. Da Silva, in his inaugural speech, gave an insight on the developments in information technology along with its impact on right to privacy. The number of issues violating right to privacy emphasizes the need to have protection through legislation. Further, he deliberated on the inadequacies of the existing Information Technology Act and the need to have a full proof data protection law. He further advised the users of Information Technology to take due care and precaution to minimize the cyber crimes.