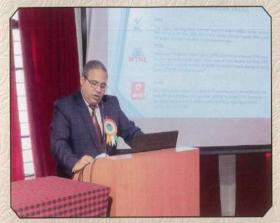

#### Inaugural Session:

The Chief Guest Prof. Dr. Saba V. M. Da Silva (Principal, G. R. Kare College of Law, Margao-Goa) graced and inaugurated the seminar. The Seminar was presided by Mrs. Pramila Gaikwad (General Secretary, A. B. M. S. Parishad, Pune). Adv. Bhagwanrao Salunkhe (Chairman, Yashawantrao Chavan Law College Development Committee), Mr. Vijaysinh Jedhe (Treasurer, A. B. M. S. Parishad, Pune), Dr. Rajendra Koli (Principal, Anantrao College of Architecture) and Dr. Shubhada Gholap (Principal, Y. C. Law College) were present on the dais for the inaugural function.

Principal Dr. Shubhada Gholap made introductory remarks and introduced the chief guest and the dignitaries on the dais.

Dr. Saba V. M. Da Silva, in his inaugural speech, gave an insight on the developments in information technology along with its impact on right to privacy. The number of issues violating right to privacy emphasizes the need to have protection through legislation. Further, he deliberated on the inadequacies of the existing Information Technology Act and the need to have a full proof data protection law. He further advised the users of Information Technology to take due care and precaution to minimize the cyber crimes.

Session I:

The first session titled "Telecommunication Service Providers and Data Protection" immediately followed the inaugural session. The first technical session was chaired by Dr. S. R. Ivare.

Resource Person of the first session was Dr. Saba V. M. Da Silva. In this technical session Dr. Da Silva discussed the theme of "Telecommunication Service Providers and Data Protection". He stressed the point- how the telecommunication companies have become omnipotent in the era driven by the force of technology and have become an eminent threat to the right to privacy. In the beginning he traced out the history of virtual technology from messaging services to application development and then to social media.