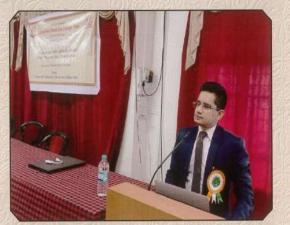

#### Technical Session II:

Recourse Person of the second technical session was Adv. Rajas Pingale and the session was chaired by Dr. Sonavane.

Adv. Rajas Pingale talked about the negative aspects of the advancement of Information Technology. How sensitive data is shared by users on social networking sites which is used by the criminals. Thereafter, he addressed financial crimes by explaining various terms such as phishing, smishing etc. With the help of audio-visual presentation, he explained hacking of ATMs, electronic pick pocketing. Frauds in crypto currencies, ransom ware and deep or dark web. He also informed about the new law enacted in 2017 which makes banks responsible for cyber crimes where users is not negligent. He advocated the need for following reasonable security practices at individual as well as organizational level. He also talked at length about Budapest Convention and the problem of transnational jurisdiction in the matters of cyber crimes.

#### **Paper Presentations:**

The Second technical session was followed by the participants' paper presentation. Total 4 papers were presented by the faculties and students of various institutions

Dr. Pratapsinh Salunke presented his paper on 'Decoding Jurisdictional Encryptions Relating to Cyber Crime'. In his paper he examined the legal position on the 'Jurisdictional Issues' before the advancement of internet-era as well as after it became the rule of the day. He expressed the need to keep pace with the technological changes that take place within a very short span of time. He proposed a new legal framework for fighting the menace of online frauds.