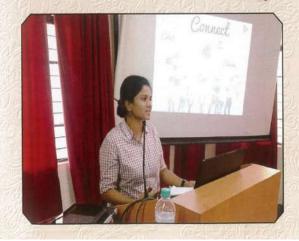

#### Technical Session II:

Recourse Person of the second technical session was Adv. Rajas Pingale and the session was chaired by Dr. Sonavane.

Adv. Rajas Pingale talked about the negative aspects of the advancement of Information Technology. How sensitive data is shared by users on social networking sites which is used by the criminals. Thereafter, he addressed financial crimes by explaining various terms such as phishing, smishing etc. With the help of audio-visual presentation, he explained hacking of ATMs, electronic pick pocketing. Frauds in crypto currencies, ransom ware and deep or dark web. He also informed about the new law enacted in 2017 which makes banks responsible for cyber crimes where users is not negligent. He advocated the need for following reasonable security practices at individual as well as organizational level. He also talked at length about Budapest Convention and the problem of transnational jurisdiction in the matters of cyber crimes.