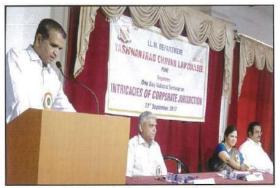

# One Day National Seminar on "Intricacies of Corporate Jurisdiction"

23rd September 2017

## "Intricacies of Corporate Jurisdiction"

The latest set of sections notified in the Companies Act, 2013 relates to the jurisdiction of the National Company Law Tribunal and the National Company Law Appellate Tribunal. The significance of this seminar lies in the highlights of the adjudicating and administrative intricacies concerning the corporate jurisdiction of these Tribunals. This part of the Act is still open for academic conversation and interpretation. The tribunals are yet to get fully functional as they commence their workings in recent past.

The seminar endeavors towards the theoretical and practical discourse regarding conceptualization, substantive elucidations and procedural requirements of the tribunals. Where in conceptualization the discourse will be on the origin and development in the said jurisdictions, the substantive elucidations will comprise the rights and duties regarding these tribunals and procedural requirements will concentrate on rules and regulations of practice in these tribunals. The Seminar also targets to empower the participants with complete insight of workings of the tribunals. The Seminar has its targeted audience from law, chartered secretaries, chartered accountants and cost work accountants fraternity. This seminar will also cover the other legislations covered in the jurisdictions of the tribunals.

This Seminar will serve as a foundation for theory and practice in these tribunals too.