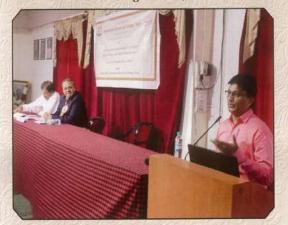

#### Paper Presentations:

The first technical session was followed by the participants' paper presentation. Total 7 papers were presented by the faculties and students of various institutions Dr. Manish Sonavane, in his paper Right to Privacy in Consonance with Social Media and the

Role of Judiciary' stressed upon the idea that right to privacy is implicit in Art. 21 and even if there is declaration to that effect by the Supreme Court, every citizen must be aware about his rights.

Ms. Archana Thorat presented her paper on 'Constructive Role of Judiciary in India Data Protection Laws in India'