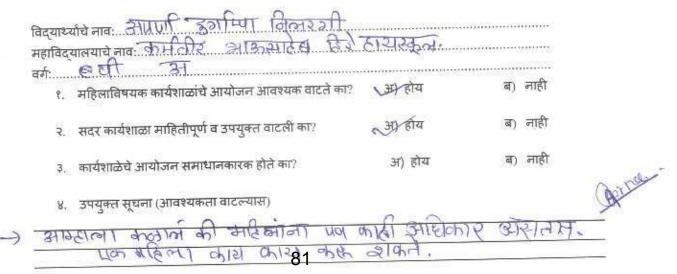

|  |

अ. भा. म. शि. परिषदेचे यशवंतराव चव्हाण विधी महाविद्यालय, पुणे ९ आंतराष्ट्रीय महिला दिनानिमित्त आयोजित एक दिवसीय कार्यशाळा 'महिला संरक्षण व कायदे'

दि. ८ मार्च २०१९

#### अभिप्राय

| <b>የ</b> . | महिलाविषयक कार्यशाळांचे आयोजन आवश्यक वाटते का? | अ) होय | ब) नाही |  |
|------------|------------------------------------------------|--------|---------|--|
| ર.         | सदर कार्यशाळा माहितीपूर्ण व उपयुक्त वाटली का?  | अ) होय | ब) नाही |  |
| З.         | कार्यशाळेचे आयोजन समाधानकारक होते का?          | अ) होय | ब) नाही |  |
| 8.         | उपयुक्त सूचना (आवश्यकता बाटल्यास)              |        |         |  |

अ. भा. म. शि. परिषदेचे यशवंतराव चव्हाण विधी महाविद्यालय, पुणे ९ आंतराष्ट्रीय महिला दिनानिमित्त आयोजित एक दिवसीय कार्यशाळा 'महिला संरक्षण व कायदे'

दि. ८ मार्च २०१९

अभिप्राय





14 March 2019

## YASHWANTRAO CHAVAN LAW COLLEGE, PUNE WORKSHOP ON COPYRIGHT AND PLAGIARISM

### 14<sup>th</sup> March 2019

Yashwantrao Chavan Law College organizes various workshops and seminars for the academic enhancement of the students and faculties. In this endeavor, it has organized a Workshop on Copyright and Plagiarism on 14' March 2019. The Workshop was inaugurated at the august hands of Dr. Nilima Bhadbhade, Former Professor, ILS Law College, Pune. Principal Dr. Shubhada Gholap gave opening remarks of the Workshop enumerating object and goals of it. The Workshop was attended by students and faculty from the law colleges across the Pune city.

First session resource person viz. Dr. Nilima Bhadbhade explained the copyright law, various contemporary issues and the infringement