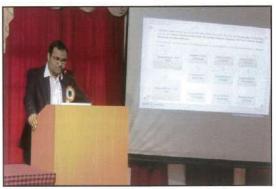

Session I:

The first session titled "Telecommunication Service Providers and Data Protection" immediately followed the inaugural session. The first technical session was chaired by Dr. S. R. Ivare.

Resource Person of the first session was Dr. Saba V. M. Da Silva. In this technical session Dr. Da Silva discussed the theme of "Telecommunication Service Providers and Data Protection". He stressed the point- how the telecommunication companies have become omnipotent in the era driven by the force of technology and have become an eminent threat to the right to privacy. In the beginning he traced out the history of virtual technology from messaging services to application development and then to social media.

He also mentioned the fact how Indian companies are quite ignorant about cyber threats and preventive steps taken by them are minimal which is the reason that India is on 5<sup>th</sup> rank in the list of most vulnerable countries to cyber attack.

In the later part of his deliberation, he explained the various technical ways using which the telecommunication companies can have access to our sensitive personal information and monitor our behavioral pattern in the universe of internet.

He also discussed the decisions of the apex court relating to right to privacy, namely M. P. Sharma's case, Kharak Singh's Case, Rajgopal's Case, PUDR's Case and the recent decision of Justice Puttuswamy's Case.

In the end he discussed various provisions of Information Technology Act, amendments made therein, and the rules attached to the Act along with the rules made by TRAI. He stressed

the need to recognize the concept of 'Personal Data and Data Ownership' and to limit the use of sensitive personal data without express consent of the 'Data Principal' *i.e.* the customer.