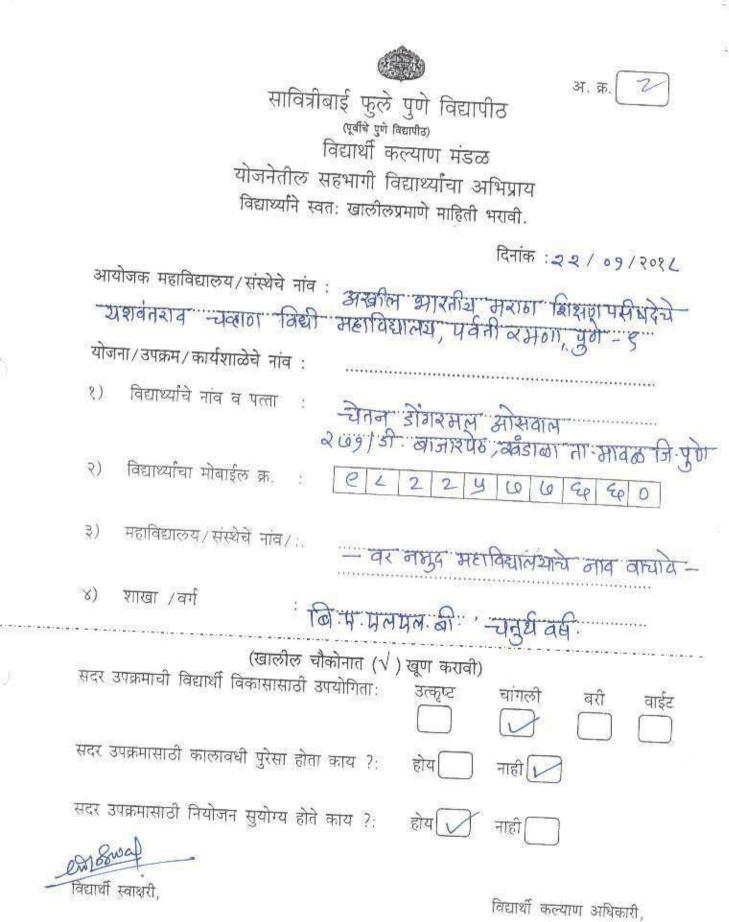

Kindly consent for the invitation. Awaiting for your response,

Thanking you in anticipation, Yours faithfully,

Gholap

(Dr. Shubhada Gholap) Principal

Received, Bjole (Sneha Gi

|      | सावित्रीबाई फुले पुणे विद्य<br><sup>(पूर्वाचे प्रणे विद्यार्थी)</sup><br>विद्यार्थी कल्याण मं<br>योजनेतील सहभागी विद्यार्थ्यांचा<br>विद्यार्थ्यांने स्वतः खालीलप्रमाणे माहि | डळ                                               |
|------|-----------------------------------------------------------------------------------------------------------------------------------------------------------------------------|--------------------------------------------------|
|      | आयोजक महाविद्यालय/संस्थेचे नांव :                                                                                                                                           | दिनांक : 2 2 /   /२०१ 8                          |
|      | योजना/उपक्रम/कार्यशाळेचे नांव :                                                                                                                                             | Salunke.                                         |
|      | २) विद्यार्थ्यांचा मोबाईल क्र. : 🕑 4 2 2                                                                                                                                    | 01668                                            |
|      | ३) महाविद्यालय/संस्थेचे नांव/: <u>(ल्रा) २</u> ९५<br>४) शाखा /वर्ग<br>:                                                                                                     | Frao Chavan Law                                  |
| Į.   | (खालील चौकोनात (√) खूण कराव<br>गदर उपक्रमाची विद्यार्थी विकासासाठी उपयोगिता: उत्कृष्ट<br>जियो                                                                               |                                                  |
|      | दर उपक्रमासाठी कालावधी पुरेसा होता काय ?: होय                                                                                                                               | ) नाही                                           |
| सर   | दर उपक्रमासाठी नियोजन सुयोग्य होते काय ?: होय 📈                                                                                                                             | ) नाही                                           |
| विद् | प्रार्थी स्वाक्षरी,                                                                                                                                                         | विद्यार्थी कल्याण अधिकारी,<br>स्वाक्षरी व शिक्का |