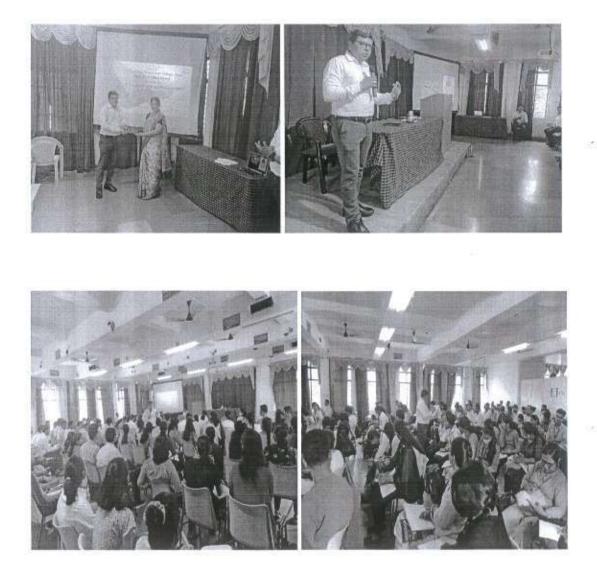

#### Inaugural Session:

The Chief Guest Prof. Dr. Saba V. M. Da Silva (Principal, G. R. Kare College of Law, Margao-Goa) graced and inaugurated the seminar. The Seminar was presided by Mrs. Pramila Gaikwad (General Secretary, A. B. M. S. Parishad, Pune). Adv. Bhagwanrao Salunkhe (Chairman, Yashawantrao Chavan Law College Development Committee), Mr. Vijaysinh Jedhe (Treasurer, A. B. M. S. Parishad, Pune), Dr. Rajendra Koli (Principal, Anantrao College of Architecture) and Dr. Shubhada Gholap (Principal, Y. C. Law College) were present on the dais for the inaugural function.

Principal Dr. Shubhada Gholap made introductory remarks and introduced the chief guest and the dignitaries on the dais.

Dr. Saba V. M. Da Silva, in his inaugural speech, gave an insight on the developments in information technology along with its impact on right to privacy. The number of issues violating right to privacy emphasizes the need to have protection through legislation. Further, he deliberated on the inadequacies of the existing Information Technology Act and the need to have a full proof data protection law. He further advised the users of Information Technology to take due care and precaution to minimize the cyber crimes.

Session I:

The first session titled "Telecommunication Service Providers and Data Protection" immediately followed the inaugural session. The first technical session was chaired by Dr. S. R. Ivare.

Resource Person of the first session was Dr. Saba V. M. Da Silva. In this technical session Dr. Da Silva discussed the theme of "Telecommunication Service Providers and Data Protection". He stressed the point- how the telecommunication companies have become omnipotent in the era driven by the force of technology and have become an eminent threat to the right to privacy. In the beginning he traced out the history of virtual technology from messaging services to application development and then to social media.

#### Technical Session II:

Recourse Person of the second technical session was Adv. Rajas Pingale and the session was chaired by Dr. Sonavane.

Adv. Rajas Pingale talked about the negative aspects of the advancement of Information Technology. How sensitive data is shared by users on social networking sites which is used by the criminals. Thereafter, he addressed financial crimes by explaining various terms such as phishing, smishing etc. With the help of audio-visual presentation, he explained hacking of ATMs, electronic pick pocketing. Frauds in crypto currencies, ransom ware and deep or dark web. He also informed about the new law enacted in 2017 which makes banks responsible for cyber crimes where users is not negligent. He advocated the need for following reasonable security practices at individual as well as organizational level. He also talked at length about Budapest Convention and the problem of transnational jurisdiction in the matters of cyber crimes.