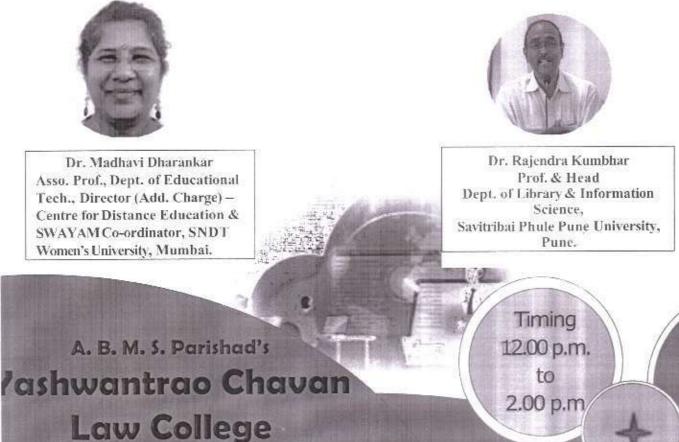

#### Yashwantrao Chavan Law College, Pune

Cordially invites you for National Seminar Organised by LL.M. Department

on

"Advancements in Information Technology : Right to Privacy and Data Protection Laws"

INAUGURATION

On Saturday, 8th December 2018 at 10.30 am

CHIEF GUEST

Hon'ble Dr. Saba V. M. Da Silva

Principal, G. R. Kare College of Law, Madgaon, Goa

and

Hon'ble Smt. Pramila B. Gaikwad

General Secretary, A. B. M. S. Parishad, Pune

will preside over the function

Conveners

Adv. Bhagwanrao Salunkhe

Joint Secretary, A. B. M. S. Parishad, Pune, Chairman, CDC Y. C. Law College, Pune Dr. Shubhada Gholap Principal Y. C. Law College, Pune

#### Co-ordinators

Mr. Rahul Bibave Assistant Professor Mr. Ravindra Wakade Assistant Professor

Venue

Seminar Hall, Yashwantrao Chavan Law College, Pune

A. B. M. S. PARISHAD'S YASHWANTRAO CHAVAN LAW COLLEGE