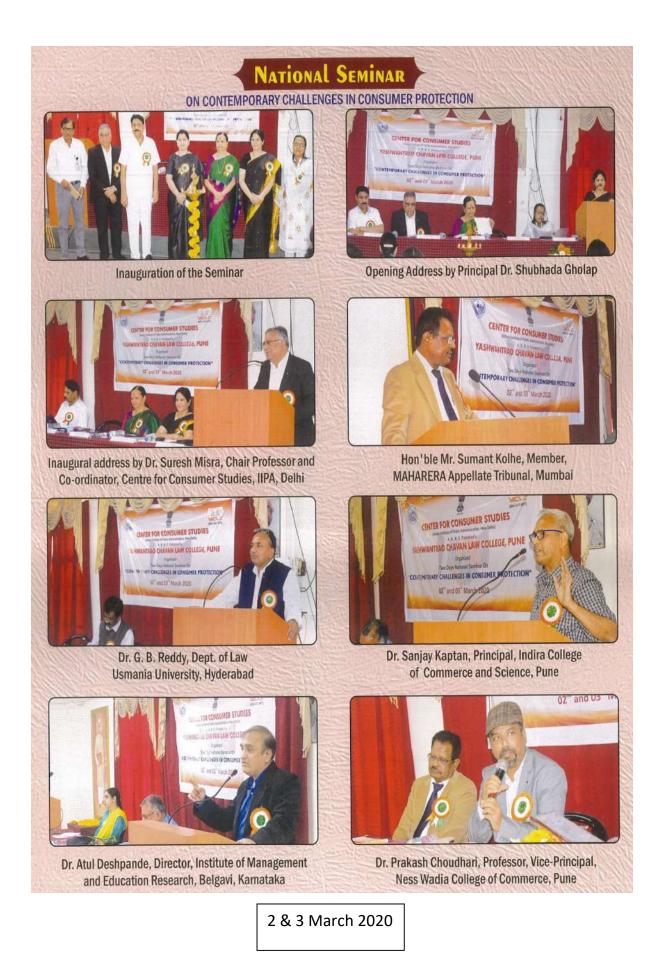

## Report on One Day National Seminar on 'Advancements in Information Technology: Right to privacy and Data Protection Laws'

#### Inaugural Session:

The Chief Guest Prof. Dr. Saba V. M. Da Silva (Principal, G. R. Kare College of Law, Margao-Goa) graced and inaugurated the seminar. The Seminar was presided by Mrs. Pramila Gaikwad (General Secretary, A. B. M. S. Parishad, Pune). Adv. Bhagwanrao Salunkhe (Chairman, Yashawantrao Chavan Law College Development Committee), Mr. Vijaysinh Jedhe (Treasurer, A. B. M. S. Parishad, Pune), Dr. Rajendra Koli (Principal, Anantrao College of Architecture) and Dr. Shubhada Gholap (Principal, Y. C. Law College) were present on the dais for the inaugural function.

Principal Dr. Shubhada Gholap made introductory remarks and introduced the chief guest and the dignitaries on the dais.

Dr. Saba V. M. Da Silva, in his inaugural speech, gave an insight on the developments in information technology along with its impact on right to privacy. The number of issues violating right to privacy emphasizes the need to have protection through legislation. Further, he deliberated on the inadequacies of the existing Information Technology Act and the need to have a full proof data protection law. He further advised the users of Information Technology to take due care and precaution to minimize the cyber crimes.

Session I:

The first session titled "Telecommunication Service Providers and Data Protection" immediately followed the inaugural session. The first technical session was chaired by Dr. S. R. Ivare.

Resource Person of the first session was Dr. Saba V. M. Da Silva. In this technical session Dr. Da Silva discussed the theme of "Telecommunication Service Providers and Data Protection". He stressed the point- how the telecommunication companies have become omnipotent in the era driven by the force of technology and have become an eminent threat to the right to privacy. In the beginning he traced out the history of virtual technology from messaging services to application development and then to social media.

#### Technical Session II:

Recourse Person of the second technical session was Adv. Rajas Pingale and the session was chaired by Dr. Sonavane.

Adv. Rajas Pingale talked about the negative aspects of the advancement of Information Technology. How sensitive data is shared by users on social networking sites which is used by the criminals. Thereafter, he addressed financial crimes by explaining various terms such as phishing, smishing etc. With the help of audio-visual presentation, he explained hacking of ATMs, electronic pick pocketing. Frauds in crypto currencies, ransom ware and deep or dark web. He also informed about the new law enacted in 2017 which makes banks responsible for cyber crimes where users is not negligent. He advocated the need for following reasonable security practices at individual as well as organizational level. He also talked at length about Budapest Convention and the problem of transnational jurisdiction in the matters of cyber crimes.