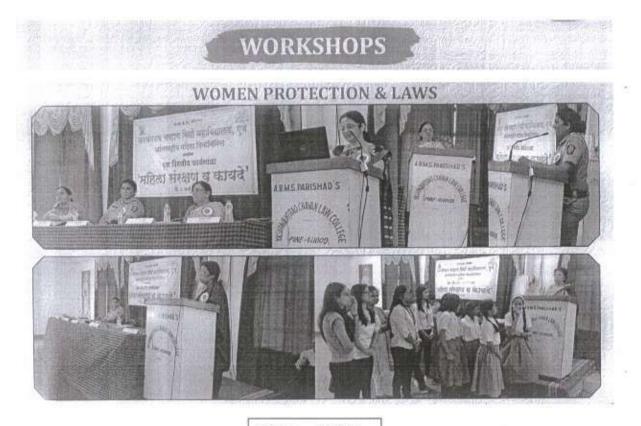

Under the 'Internal Complaint Committee' (Women's Cell), on Friday, 8<sup>th</sup> march 2019 our college has decided to celebrate 'International Women's Day' by organizing a one day Intercollegiate training workshop. This program aims to create legal and social awareness among the students about provisions of Criminal Law with special reference to offences against women and to make the students of nearby colleges aware about the techniques of self defense. In this one day interactive program, experts from the legal field and NGO will deliver lectures.

Under the 'Internal Complaint Committee' (Women's Cell), on Wednesday 13<sup>th</sup> March 2019 our college has decided to celebrate 'International Women's Day' by organizing a one day Intercollegiate training workshop. This program aims to create legal and social awareness among the students about provisions of Criminal Law with special reference to offences against women and to make the students of nearby colleges aware about the techniques of self defense. In this one day interactive program, experts from the legal field and NGO will deliver lectures.