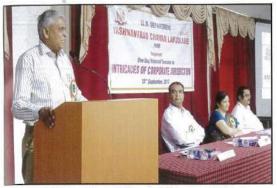

# One Day National Seminar on "Intricacies of Corporate Jurisdiction"

23rd September 2017

## "Intricacies of Corporate Jurisdiction"

The latest set of sections notified in the Companies Act, 2013 relates to the jurisdiction of the National Company Law Tribunal and the National Company Law Appellate Tribunal. The significance of this seminar lies in the highlights of the adjudicating and administrative intricacies concerning the corporate jurisdiction of these Tribunals. This part of the Act is still open for academic conversation and interpretation. The tribunals are yet to get fully functional as they commence their workings in recent past.

The seminar endeavors towards the theoretical and practical discourse regarding conceptualization, substantive elucidations and procedural requirements of the tribunals. Where in conceptualization the discourse will be on the origin and development in the said jurisdictions, the substantive elucidations will comprise the rights and duties regarding these tribunals and procedural requirements will concentrate on rules and regulations of practice in these tribunals. The Seminar also targets to empower the participants with complete insight of workings of the tribunals. The Seminar has its targeted audience from law, chartered secretaries, chartered accountants and cost work accountants fraternity. This seminar will also cover the other legislations covered in the jurisdictions of the tribunals.

## Report

The latest set of sections notified in the Companies Act, 2013 relates to the jurisdictions the National Company Law Tribunal and the National Company Law Appellate Tribunal. The significance of the seminar was in the highlights of the adjudicating and administrative intricacies concerning the corporate jurisdiction of these Tribunals. The seminar endeavoured towards the theoretical and practical discourse regarding substantive elucidations conceptualization, and procedural requirements of the tribunals. The seminar was inaugurated at the hands of CS Girish Kelkar, Chief Trainer, Pune Chapter of ICSI and he also delivered his speech for the first technical session on the subject "Constitution of NCLT and NCLAT: A New Era of Corporate Jurisdiction in India". The second technical session was delivered by CS Pawan Chandak, Secretary of Pune Chapter of CSI and Partner, KPRC & Associates on "Role of Professionals in Facilitation of Proceedings before NCLT and NCLAT". The third technical session was of paper presentation in which three selected papers were presented by the research scholars. The session was chaired by Mr. Bibave Rahul, Assistant Professor. The seminar took place under the guidance of " Principal Dr. Shubhada Cholap and Coordinated by Mr. Bibave Rahul and Mi. Wakade Ravindra, Assistant Professors of the College.