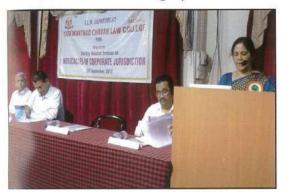

## NATIONAL SEMINAR - Intricacies of Corporate Jurisdiction

CS Girish Kelkar Delivering Keynote Address

Principal Dr. Shubhada Gholap Making Introductory Remarks

Mr. Sharad Madake Delivering Presidential Address

CS Pavan Chandak Making a Presentation

**Participants Presenting Papers** 

## Report

The latest set of sections notified in the Companies Act, 2013 relates to the jurisdictions the National Company Law Tribunal and the National Company Law Appellate Tribunal. The significance of the seminar was in the highlights of the adjudicating and administrative intricacies concerning the corporate jurisdiction of these Tribunals. The seminar endeavoured towards the theoretical and practical discourse regarding substantive elucidations conceptualization, and procedural requirements of the tribunals. The seminar was inaugurated at the hands of CS Girish Kelkar, Chief Trainer, Pune Chapter of ICSI and he also delivered his speech for the first technical session on the subject "Constitution of NCLT and NCLAT: A New Era of Corporate Jurisdiction in India". The second technical session was delivered by CS Pawan Chandak, Secretary of Pune Chapter of CSI and Partner, KPRC & Associates on "Role of Professionals in Facilitation of Proceedings before NCLT and NCLAT". The third technical session was of paper presentation in which three selected papers were presented by the research scholars. The session was chaired by Mr. Bibave Rahul, Assistant Professor. The seminar took place under the guidance of " Principal Dr. Shubhada Cholap and Coordinated by Mr. Bibave Rahul and Mi. Wakade Ravindra, Assistant Professors of the College.