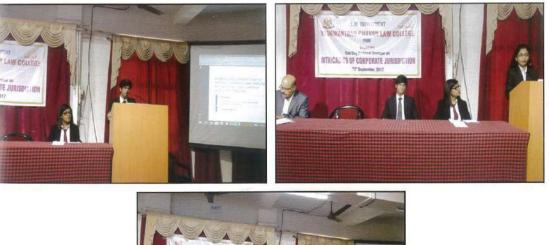

# YASHWANTRAO CHAVAN LAW COLLEGE, PUNE National Seminar on Intricacies of Corporate Jurisdiction 23 September 2017

## Report

The latest set of sections notified in the Companies Act, 2013 relates to the jurisdictions the National Company Law Tribunal and the National Company Law Appellate Tribunal. The significance of the seminar was in the highlights of the adjudicating and administrative intricacies concerning the corporate jurisdiction of these Tribunals. The seminar endeavoured towards the theoretical and practical discourse regarding substantive elucidations conceptualization, and procedural requirements of the tribunals. The seminar was inaugurated at the hands of CS Girish Kelkar, Chief Trainer, Pune Chapter of ICSI and he also delivered his speech for the first technical session on the subject "Constitution of NCLT and NCLAT: A New Era of Corporate Jurisdiction in India". The second technical session was delivered by CS Pawan Chandak, Secretary of Pune Chapter of CSI and Partner, KPRC & Associates on "Role of Professionals in Facilitation of Proceedings before NCLT and NCLAT". The third technical session was of paper presentation in which three selected papers were presented by the research scholars. The session was chaired by Mr. Bibave Rahul, Assistant Professor. The seminar took place under the guidance of " Principal Dr. Shubhada Cholap and Coordinated by Mr. Bibave Rahul and Mi. Wakade Ravindra, Assistant Professors of the College.

## NATIONAL SEMINAR - Intricacies of Corporate Jurisdiction

CS Girish Kelkar Delivering Keynote Address

Principal Dr. Shubhada Gholap Making Introductory Remarks

Mr. Sharad Madake Delivering Presidential Address

CS Pavan Chandak Making a Presentation

**Participants Presenting Papers** 