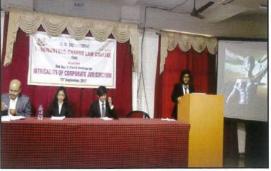

# YASHWANTRAO CHAVAN LAW COLLEGE, PUNE National Seminar on Intricacies of Corporate Jurisdiction 23 September 2017

## Report

The latest set of sections notified in the Companies Act, 2013 relates to the jurisdictions the National Company Law Tribunal and the National Company Law Appellate Tribunal. The significance of the seminar was in the highlights of the adjudicating and administrative intricacies concerning the corporate jurisdiction of these Tribunals. The seminar endeavoured towards the theoretical and practical discourse regarding substantive elucidations conceptualization, and procedural requirements of the tribunals. The seminar was inaugurated at the hands of CS Girish Kelkar, Chief Trainer, Pune Chapter of ICSI and he also delivered his speech for the first technical session on the subject "Constitution of NCLT and NCLAT: A New Era of Corporate Jurisdiction in India". The second technical session was delivered by CS Pawan Chandak, Secretary of Pune Chapter of CSI and Partner, KPRC & Associates on "Role of Professionals in Facilitation of Proceedings before NCLT and NCLAT". The third technical session was of paper presentation in which three selected papers were presented by the research scholars. The session was chaired by Mr. Bibave Rahul, Assistant Professor. The seminar took place under the guidance of " Principal Dr. Shubhada Cholap and Coordinated by Mr. Bibave Rahul and Mi. Wakade Ravindra, Assistant Professors of the College.

## NATIONAL SEMINAR - Intricacies of Corporate Jurisdiction

CS Girish Kelkar Delivering Keynote Address

Principal Dr. Shubhada Gholap Making Introductory Remarks

Mr. Sharad Madake Delivering Presidential Address

CS Pavan Chandak Making a Presentation

**Participants Presenting Papers** 