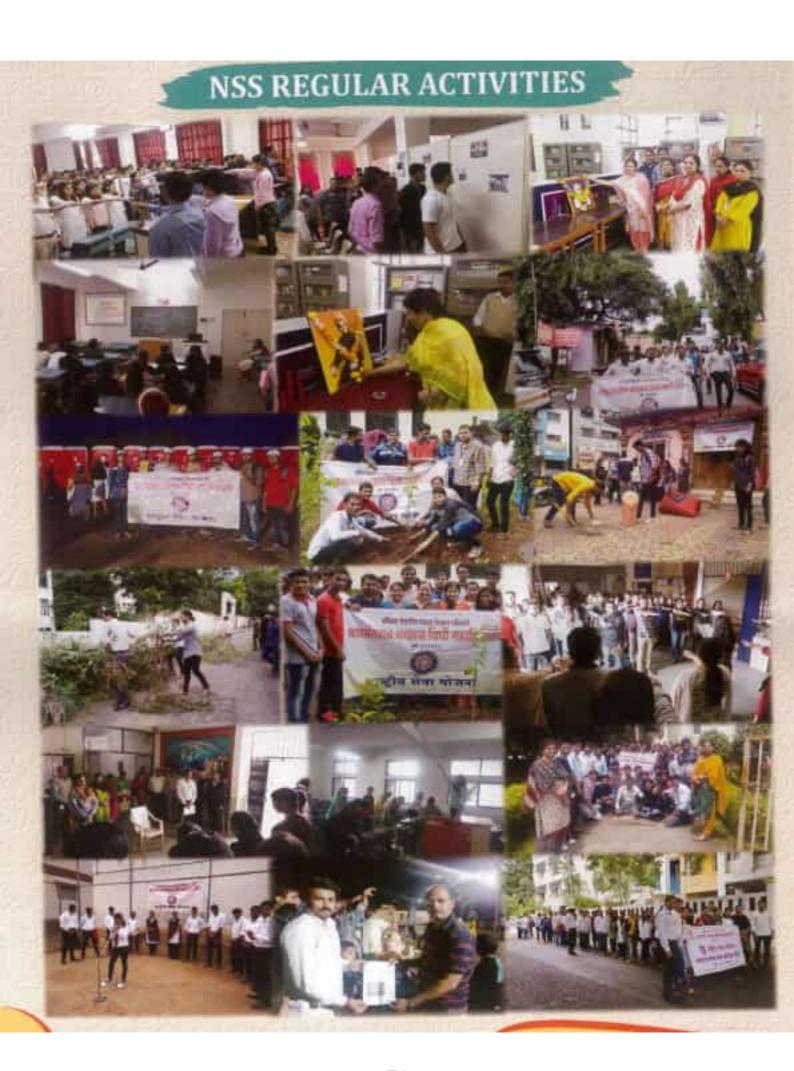

हुनात्म्यांचा बद्यांजली वाहिली.







## १९. स्वामी विवेकानंद यांच्या शिकामो येथील भाषणास १२७ वर्षे निमित्त कार्यक्रम अहवाल, दि. २७ फेब्रुवारी २०१९

महाविद्यालयाच्या रा. से यो. विभागामार्फत स्वामी विवेकालंद यांच्या शिकामी येथील आक्षणास १२५ वर्षे पूर्ण झाल्याबदल स्वामी विवेकालंद यांच्या साहित्याचे प्रदर्शन भरविण्यात आले. हे प्रदर्शन पुणे येथील शारदा मठ यांच्या सहकार्यातूल आयोजित करण्यात आले. रा. से यो. विभागामार्फत मराठी राजभाषा दिलाचे औचित्य साधूल या प्रदर्शनात प्रामुख्याने स्वामी विवेकालंद यांची व्याख्याने व भाषणांचे साहित्य विभीसाठी विद्यार्थी, शिक्षक व शिक्षकेत्तर कर्मचार्यासाठी उपलब्ध करून देण्यात आले होते. शारदा मठातील स्वयंसैविकानी यांचळेस महाविद्यालयात येजन मोलाचे सहकार्य केले.



डॉ.विशाली जाधव, प्रा. मेनीजकुमार वानरे रा.से.यो. कार्यक्रम अधिकारी



&≤्र डॉ. शुभदा धोलप प्राचार्य



## National Service Scheme Special Camp At Daravali, Tal. Mulashi, Dist. Pune 14<sup>th</sup> December to 21<sup>st</sup> December 2018 2018-2019

| Sr. No. | Event                                                                                                                                                                                 | Date       |
|---------|---------------------------------------------------------------------------------------------------------------------------------------------------------------------------------------|------------|
| 1       | Group Discussions and Camp Planning                                                                                                                                                   | 14/12/2018 |
| 2       | Cleaning Tem