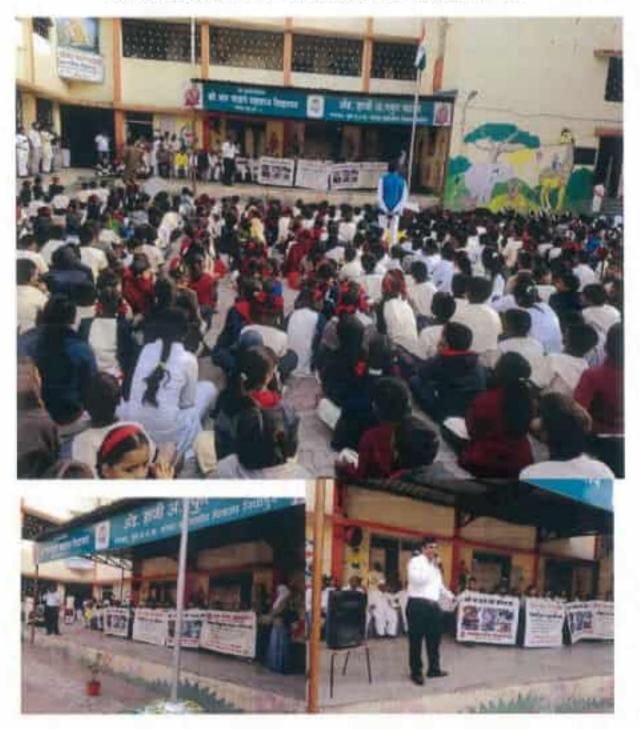

# स्वातंत्र्य दिन अहवाल

दि. १५ ऑगस्ट २०१७ रोजी महाविद्यालयामार्फत स्वातंत्र्य दिना मिमित्त 'ध्वज वंदनाचा कार्यक्रम सकाळी द.०० वाजतः महाविद्यालयाध्या प्रांगणात पार पडला. यावेळी राष्ट्रीय सेवा योजनेतील सर्व विद्यार्थी उपस्थित होते. यावेळी कार्यक्रमाचे प्रमुख पाहुणे म्हणून अखिल आस्तीय शिक्षण परिषदेच्या सरचिटणीस सी. प्रमिलाताई गायकवाड व अखिल भारतीय मराठा शिक्षण परिषदेचे इतर मान्यवर पदाधिकार व सभासद उपस्थित होते.