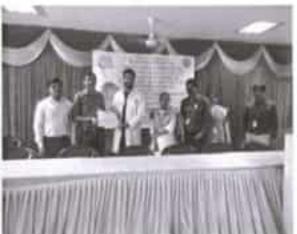

# रा से यो उद्घाटन कार्यक्रम अहवाल

महाविद्यालयाच्या राष्ट्रीय सेवा योजना विभागाच्या शैक्षणिक वर्ष २०१७-१८ च्या होणाऱ्या विविध उपक्रमांचे उद्घाटन दि. १२/०७/२०१७ रोजी कार्यक्रमाचे प्रमुख पाहुणे डॉ. बी. नेहरू उमराणी (प्राचार्य, गरवारे कॉलेज ऑफ कॉमर्स, पुणे) यांच्या हस्ते महाविद्यालयाच्या प्राचार्य डॉ. शुभदा घोलप यांच्या उपस्थितीत करण्यात आला. या प्रसंगी डॉ. नेहरू उमराणी यांनी रासेयो स्वयंसेवकांना राष्ट्रीय सेवा योजने मधील असलेले उपक्रमांद्वारे स्वयंसेवकांचा सर्वांगीण विकास कसा होतो हे सांगताना विद्याद्यांनी राष्ट्रीय सेवा योजनामध्ये सहआगी होडन देशासाठी, समाजासाठी विधायक व भरीव कामगिरी करावी असे अधीरिवात केले.

Summary Report

महाविद्यालयाच्या प्राचार्या डॉ. शुभदा घोलप यांनी विद्यार्थ्यांना महाविद्यालयातील राष्ट्रीय सेवा योजनेमाफंत प्रेण्यात आलेल्या उपक्रमांची माहिती दिली तसेच पाहुण्यांचे व उपस्थितांचे आभार मानले. या कार्यक्रमास महाविद्यालयातील विद्यार्थी, प्राध्यापक व प्रध्यापकेत्तर कर्मचारी उपस्थित होते.