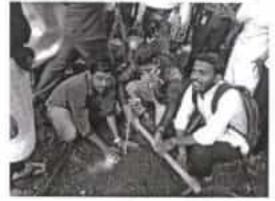

### National Service Scheme Special Camp At Kumbharavalan, Tal. Saswad, Dist. Pune 16<sup>th</sup> December to 22<sup>nd</sup> December 2017 2017-2018

| Sr. No. | Event                                                                                                                                                                                                                        | Date       |
|---------|------------------------------------------------------------------------------------------------------------------------------------------------------------------------------------------------------------------------------|------------|
| 1       | Waste plastic collection                                                                                                                                                                                                     | 16/12/2017 |
| 2       | Gram Sarvekshan (Village Survey)                                                                                                                                                                                             | 16/12/2017 |
| 3       | Lecture and discussion on Value Education - Need of an Hour by<br>Mrs. Madhuri Shirlekar, Faculty of the College                                                                                                             | 16/12/2017 |
| 4       | Cleaning of Public Places in the village along with villagers                                                                                                                                                                | 17/12/2017 |
| 5       | Lecture and discussion on Time Management by Dr. Sopan Ivare,<br>Faculty of the College                                                                                                                                      | 17/12/2017 |
| 6       | Lecture by ISKON orator Sundarvardas Prabhu on Vishwagaru<br>Bharat                                                                                                                                                          | 17/12/2017 |
| 7       | Gram Sarvekshan continued with visits to each house in the village                                                                                                                                                           | 18/12/2017 |
| 8       | Lecture and discussion on Moral Values in Advocacy Profession by<br>Mr. Manoj Wanare, Faculty of the College                                                                                                                 | 18/12/2017 |
| 9       | Lecture on What youth should take from Life of Chhatrapati Shivaji<br>Maharaj by Mr. Nilesh Jagtap                                                                                                                           | 18/12/2017 |
| 10      | Cleaning of Orphanage and temples in the village                                                                                                                                                                             | 19/12/2017 |
| 11      | Lecture and discussion on Corruption Free India by Mr. Ravindra<br>Wakade, Faculty of the College                                                                                                                            | 19/12/2017 |
| 12      | Lecture by PI Annasaheb Jadhav on Police Mitra                                                                                                                                                                               | 19/12/2017 |
| 13      | Legal Literacy Camp in Collaboration with Saswad Bar Association in presence of Mr. Vaibhav Jadhav, Principal Judge, Saswad Court and Adv. Mahesh Jadhav, President, Saswad Bar Association and other advocates of the Court | 20/12/2017 |
| 14      | Lecture and discussion on Education and Stress by Mrs. Swati<br>Gokhale, Faculty of the College                                                                                                                              | 20/12/2017 |
| 15      | Lecture and discussion on Role of Youth in Indian Politics Prof. Dr.<br>Digambar Durgade                                                                                                                                     | 20/12/2017 |
| 16      | Tree Plantation in village and orientation and giving responsibility of<br>preservation of each tree to a particular villager                                                                                                | 21/12/2017 |
| 17      | Lecture and discussion on Family Law and Property Laws by Adv.<br>Avinash Bharambe, Saswad                                                                                                                                   | 21/12/2017 |
| 18      | Collection of wet and dry garbage and its valid disposal and training of the same to the villagers                                                                                                                           | 22/12/2017 |