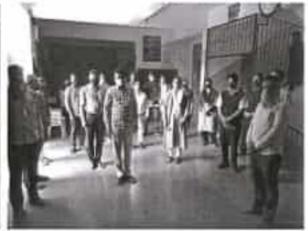

# यशवंतराव चव्हाण विधी महाविद्यालय राष्ट्रीय सेवा योजना आंतरराष्ट्रीय योगा दिवस अहवाल

पटवृत्त सांगितले .

संयुक्त राष्ट्र महासभैत मंजुर झालेल्या ठरावानुसार २१ जून हा दिवस आंतरराष्ट्रीय योग दिन म्हणून ओळखाला जातो. भारताच्या पुरातन योगसाधनेचे महत्व आजच्या आधुनिक जगाने मान्य केल्याचे दिस्न आले, ज्यातून सान्या जगाचे कल्याण साधता येते. महाविद्यालयातील विद्याच्यांना तसेच शिक्षक व शिक्षकेतर वर्ग यांना योगाचे जान व उपयोगिता कळावी या निमित्ताने महाविद्यालयात २१ जून रोजी आंतरराष्ट्रीय योग दिल साजरा करण्यात आला. यावेळी महाविद्यालयाच्या पाचार्य डॉ. शुभदा घोलप व सर्व शिक्षक व शिक्षकेत्तर वर्ग यांनी योगाचे प्रत्यक्ष धडे गिरवले. हरिद्वार येथील योग विद्यापीठाच्या शिक्षकांनी प्राध्यापकांना रोजच्या जीवनात योग्य योगासने तसेच प्राणायाम याचे महत्व