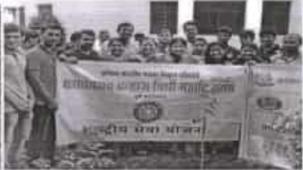

# स्वातंत्र्य दिन अहवाल

दि. १५ ऑगस्ट २०१७ रोजी महाविद्यालयामार्फत स्वातंत्र्य दिना मिमित्त 'ध्वज वंदनाचा कार्यक्रम सकाळी द.०० वाजतः महाविद्यालयाध्या प्रांगणात पार पडला. यावेळी राष्ट्रीय सेवा योजनेतील सर्व विद्यार्थी उपस्थित होते. यावेळी कार्यक्रमाचे प्रमुख पाहुणे म्हणून अखिल आस्तीय शिक्षण परिषदेच्या सरचिटणीस सी. प्रमिलाताई गायकवाड व अखिल भारतीय मराठा शिक्षण परिषदेचे इतर मान्यवर पदाधिकार व सभासद उपस्थित होते.