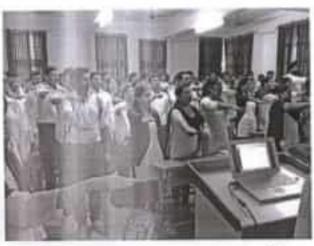

# यशवंतराव चव्हाण विधी महाविद्यालय राष्ट्रीय सेवा योजना आंतरराष्ट्रीय योगा दिवस अहवाल

पटवृत्त सांगितले .

संयुक्त राष्ट्र महासभैत मंजुर झालेल्या ठरावानुसार २१ जून हा दिवस आंतरराष्ट्रीय योग दिन म्हणून ओळखाला जातो. भारताच्या पुरातन योगसाधनेचे महत्व आजच्या आधुनिक जगाने मान्य केल्याचे दिस्न आले, ज्यातून सान्या जगाचे कल्याण साधता येते. महाविद्यालयातील विद्याच्यांना तसेच शिक्षक व शिक्षकेतर वर्ग यांना योगाचे जान व उपयोगिता कळावी या निमित्ताने महाविद्यालयात २१ जून रोजी आंतरराष्ट्रीय योग दिल साजरा करण्यात आला. यावेळी महाविद्यालयाच्या पाचार्य डॉ. शुभदा घोलप व सर्व शिक्षक व शिक्षकेत्तर वर्ग यांनी योगाचे प्रत्यक्ष धडे गिरवले. हरिद्वार येथील योग विद्यापीठाच्या शिक्षकांनी प्राध्यापकांना रोजच्या जीवनात योग्य योगासने तसेच प्राणायाम याचे महत्व