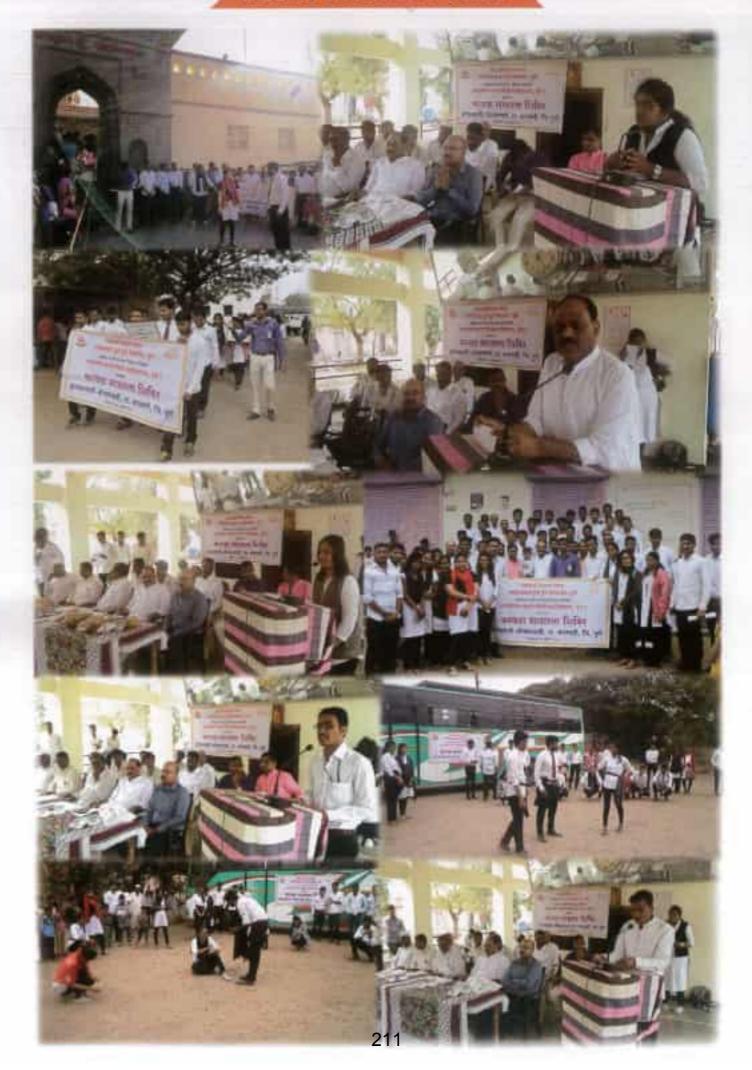

| S. No. | Nature of Activity                            | Pg. No. |
|--------|-----------------------------------------------|---------|
| 1      | <b>Activities of National Service Scheme</b>  | 5-203   |
| i      | Regular activities 2017-2018                  | 5-32    |
| ii     | Special camp of 2017-2018                     | 33-46   |
| iii    | Regular activities of 2018-2019               | 47-74   |
| iv     | Special camp of 2018-2019                     | 75-95   |
| V      | Regular activities of 2019-2020               | 96-122  |
| vi     | Special activities of 2019-2020               | 123-146 |
| vii    | Regular activities of 2020-2021               | 147-172 |
| viii   | Regular activities of 2021-2022               | 173-203 |
| 2      | Legal Literacy Camps                          | 204-229 |
| i      | At village Kutwalwadi-Borkarwadi, Tahsil      | 204-211 |
|        | Baramati, Dist. Pune                          |         |
| ii     | At village Khanawadi, Tahsil Purandar, Dist.  | 212-216 |
|        | Pune                                          |         |
| iii    | At Taljai Mata Vasahat, Pune                  | 217-222 |
| iv     | At village Javalarjun, Tahsil Purandar, Dist. | 223-229 |
|        | Pune                                          |         |