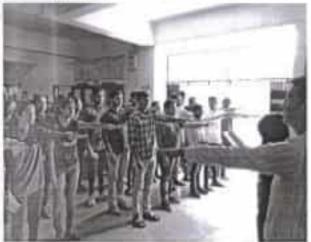

# यशवंतराव चव्हाण विधी महाविद्यालय राष्ट्रीय सेवा योजना आंतरराष्ट्रीय योगा दिवस अहवाल

पटवृत्त सांगितले .

संयुक्त राष्ट्र महासभैत मंजुर झालेल्या ठरावानुसार २१ जून हा दिवस आंतरराष्ट्रीय योग दिन म्हणून ओळखाला जातो. भारताच्या पुरातन योगसाधनेचे महत्व आजच्या आधुनिक जगाने मान्य केल्याचे दिस्न आले, ज्यातून सान्या जगाचे कल्याण साधता येते. महाविद्यालयातील विद्याच्यांना तसेच शिक्षक व शिक्षकेतर वर्ग यांना योगाचे जान व उपयोगिता कळावी या निमित्ताने महाविद्यालयात २१ जून रोजी आंतरराष्ट्रीय योग दिल साजरा करण्यात आला. यावेळी महाविद्यालयाच्या पाचार्य डॉ. शुभदा घोलप व सर्व शिक्षक व शिक्षकेत्तर वर्ग यांनी योगाचे प्रत्यक्ष धडे गिरवले. हरिद्वार येथील योग विद्यापीठाच्या शिक्षकांनी प्राध्यापकांना रोजच्या जीवनात योग्य योगासने तसेच प्राणायाम याचे महत्व

# रा से यो उद्घाटन कार्यक्रम अहवाल

महाविद्यालयाच्या राष्ट्रीय सेवा योजना विभागाच्या शैक्षणिक वर्ष २०१७-१८ च्या होणाऱ्या विविध उपक्रमांचे उद्घाटन दि. १२/०७/२०१७ रोजी कार्यक्रमाचे प्रमुख पाहुणे डॉ. बी. नेहरू उमराणी (प्राचार्य, गरवारे कॉलेज ऑफ कॉमर्स, पुणे) यांच्या हस्ते महाविद्यालयाच्या प्राचार्य डॉ. शुभदा घोलप यांच्या उपस्थितीत करण्यात आला. या प्रसंगी डॉ. नेहरू उमराणी यांनी रासेयो स्वयंसेवकांना राष्ट्रीय सेवा योजने मधील असलेले उपक्रमांद्वारे स्वयंसेवकांचा सर्वांगीण विकास कसा होतो हे सांगताना विद्याद्यांनी राष्ट्रीय सेवा योजनामध्ये सहआगी होडन देशासाठी, समाजासाठी विधायक व भरीव कामगिरी करावी असे अधीरिवात केले.