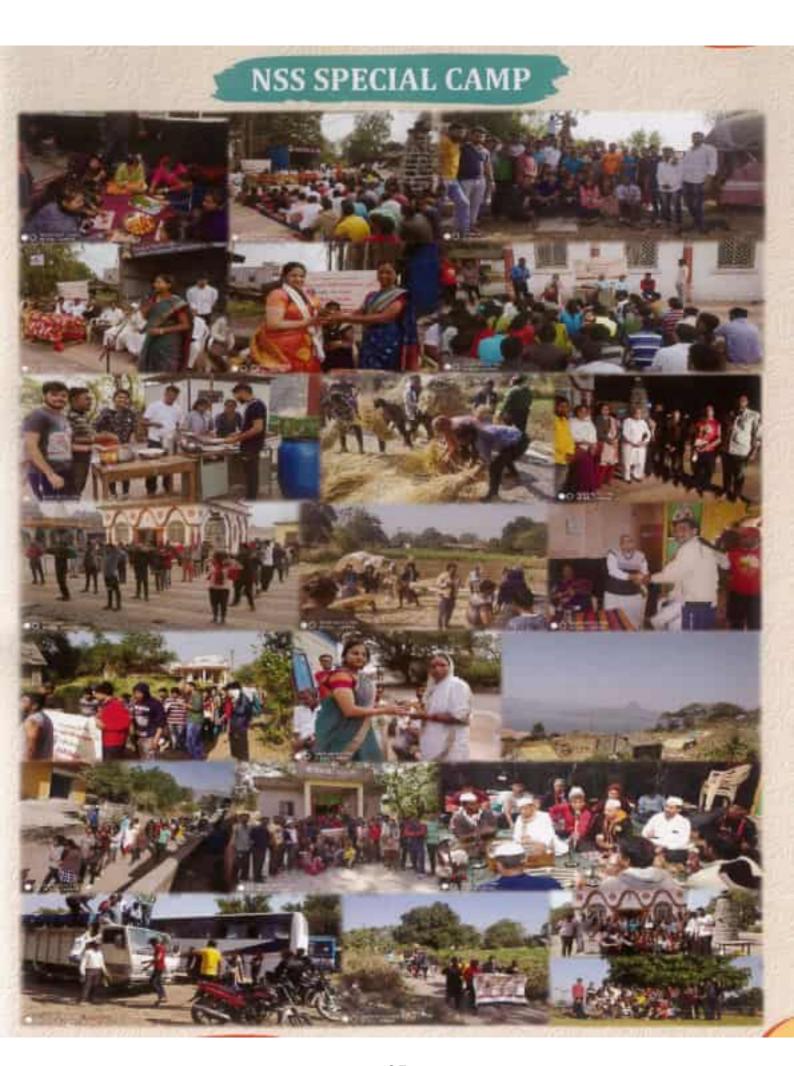

### National Service Scheme Special Camp At Kumbharavalan, Tal. Saswad, Dist. Pune 16<sup>th</sup> December to 22<sup>nd</sup> December 2017 2017-2018

| Sr. No. | Event                                                                                                                                                                                                                        | Date       |
|---------|------------------------------------------------------------------------------------------------------------------------------------------------------------------------------------------------------------------------------|------------|
| 1       | Waste plastic collection                                                                                                                                                                                                     | 16/12/2017 |
| 2       | Gram Sarvekshan (Village Survey)                                                                                                                                                                                             | 16/12/2017 |
| 3       | Lecture and discussion on Value Education - Need of an Hour by<br>Mrs. Madhuri Shirlekar, Faculty of the College                                                                                                             | 16/12/2017 |
| 4       | Cleaning of Public Places in the village along with villagers                                                                                                                                                                | 17/12/2017 |
| 5       | Lecture and discussion on Time Management by Dr. Sopan Ivare,<br>Faculty of the College                                                                                                                                      | 17/12/2017 |
| 6       | Lecture by ISKON orator Sundarvardas Prabhu on Vishwagaru<br>Bharat                                                                                                                                                          | 17/12/2017 |
| 7       | Gram Sarvekshan continued with visits to each house in the village                                                                                                                                                           | 18/12/2017 |
| 8       | Lecture and discussion on Moral Values in Advocacy Profession by<br>Mr. Manoj Wanare, Faculty of the College                                                                                                                 | 18/12/2017 |
| 9       | Lecture on What youth should take from Life of Chhatrapati Shivaji<br>Maharaj by Mr. Nilesh Jagtap                                                                                                                           | 18/12/2017 |
| 10      | Cleaning of Orphanage and temples in the village                                                                                                                                                                             | 19/12/2017 |
| 11      | Lecture and discussion on Corruption Free India by Mr. Ravindra<br>Wakade, Faculty of the College                                                                                                                            | 19/12/2017 |
| 12      | Lecture by PI Annasaheb Jadhav on Police Mitra                                                                                                                                                                               | 19/12/2017 |
| 13      | Legal Literacy Camp in Collaboration with Saswad Bar Association in presence of Mr. Vaibhav Jadhav, Principal Judge, Saswad Court and Adv. Mahesh Jadhav, President, Saswad Bar Association and other advocates of the Court | 20/12/2017 |
| 14      | Lecture and discussion on Education and Stress by Mrs. Swati<br>Gokhale, Faculty of the College                                                                                                                              | 20/12/2017 |
| 15      | Lecture and discussion on Role of Youth in Indian Politics Prof. Dr.<br>Digambar Durgade                                                                                                                                     | 20/12/2017 |
| 16      | Tree Plantation in village and orientation and giving responsibility of<br>preservation of each tree to a particular villager                                                                                                | 21/12/2017 |
| 17      | Lecture and discussion on Family Law and Property Laws by Adv.<br>Avinash Bharambe, Saswad                                                                                                                                   | 21/12/2017 |
| 18      | Collection of wet and dry garbage and its valid disposal and training of the same to the villagers                                                                                                                           | 22/12/2017 |