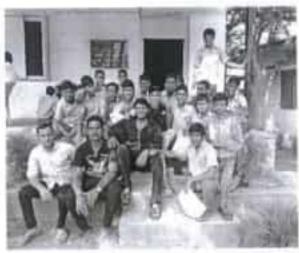

### National Service Scheme Special Camp At Kumbharavalan, Tal. Saswad, Dist. Pune 16<sup>th</sup> December to 22<sup>nd</sup> December 2017 2017-2018

| Sr. No. | Event                                                                                                                                                                                                                        | Date       |
|---------|------------------------------------------------------------------------------------------------------------------------------------------------------------------------------------------------------------------------------|------------|
| 1       | Waste plastic collection                                                                                                                                                                                                     | 16/12/2017 |
| 2       | Gram Sarvekshan (Village Survey)                                                                                                                                                                                             | 16/12/2017 |
| 3       | Lecture and discussion on Value Education - Need of an Hour by<br>Mrs. Madhuri Shirlekar, Faculty of the College                                                                                                             | 16/12/2017 |
| 4       | Cleaning of Public Places in the village along with villagers                                                                                                                                                                | 17/12/2017 |
| 5       | Lecture and discussion on Time Management by Dr. Sopan Ivare,<br>Faculty of the College                                                                                                                                      | 17/12/2017 |
| 6       | Lecture by ISKON orator Sundarvardas Prabhu on Vishwagaru<br>Bharat                                                                                                                                                          | 17/12/2017 |
| 7       | Gram Sarvekshan continued with visits to each house in the village                                                                                                                                                           | 18/12/2017 |
| 8       | Lecture and discussion on Moral Values in Advocacy Profession by<br>Mr. Manoj Wanare, Faculty of the College                                                                                                                 | 18/12/2017 |
| 9       | Lecture on What youth should take from Life of Chhatrapati Shivaji<br>Maharaj by Mr. Nilesh Jagtap                                                                                                                           | 18/12/2017 |
| 10      | Cleaning of Orphanage and temples in the village                                                                                                                                                                             | 19/12/2017 |
| 11      | Lecture and discussion on Corruption Free India by Mr. Ravindra<br>Wakade, Faculty of the College                                                                                                                            | 19/12/2017 |
| 12      | Lecture by PI Annasaheb Jadhav on Police Mitra                                                                                                                                                                               | 19/12/2017 |
| 13      | Legal Literacy Camp in Collaboration with Saswad Bar Association in presence of Mr. Vaibhav Jadhav, Principal Judge, Saswad Court and Adv. Mahesh Jadhav, President, Saswad Bar Association and other advocates of the Court | 20/12/2017 |
| 14      | Lecture and discussion on Education and Stress by Mrs. Swati<br>Gokhale, Faculty of the College                                                                                                                              | 20/12/2017 |
| 15      | Lecture and discussion on Role of Youth in Indian Politics Prof. Dr.<br>Digambar Durgade                                                                                                                                     | 20/12/2017 |
| 16      | Tree Plantation in village and orientation and giving responsibility of<br>preservation of each tree to a particular villager                                                                                                | 21/12/2017 |
| 17      | Lecture and discussion on Family Law and Property Laws by Adv.<br>Avinash Bharambe, Saswad                                                                                                                                   | 21/12/2017 |
| 18      | Collection of wet and dry garbage and its valid disposal and training of the same to the villagers                                                                                                                           | 22/12/2017 |

Principal

A. B. M. S. Parished's

YASHWAHTRAO CHAVAN LAW COLLEGE

PUBLE - 411 DOS.