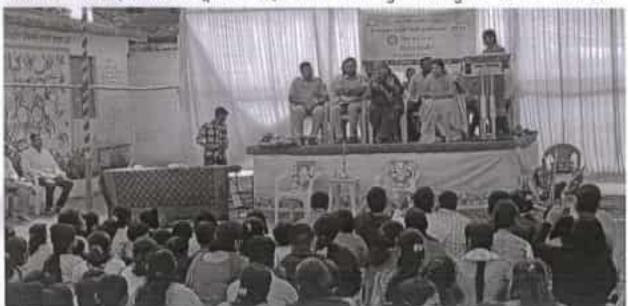

# रा से यो उद्घाटन कार्यक्रम अहवाल

महाविद्यालयाच्या राष्ट्रीय सेवा योजना विभागाच्या शैक्षणिक वर्ष २०१७-१८ च्या होणाऱ्या विविध उपक्रमांचे उद्घाटन दि. १२/०७/२०१७ रोजी कार्यक्रमाचे प्रमुख पाहुणे डॉ. बी. नेहरू उमराणी (प्राचार्य, गरवारे कॉलेज ऑफ कॉमर्स, पुणे) यांच्या हस्ते महाविद्यालयाच्या प्राचार्य डॉ. शुभदा घोलप यांच्या उपस्थितीत करण्यात आला. या प्रसंगी डॉ. नेहरू उमराणी यांनी रासेयो स्वयंसेवकांना राष्ट्रीय सेवा योजने मधील असलेले उपक्रमांद्वारे स्वयंसेवकांचा सर्वांगीण विकास कसा होतो हे सांगताना विद्याद्यांनी राष्ट्रीय सेवा योजनामध्ये सहआगी होडन देशासाठी, समाजासाठी विधायक व भरीव कामगिरी करावी असे अधीरिवात केले.

Summary Report

महाविद्यालयाच्या प्राचार्या डॉ. शुभदा घोलप यांनी विद्यार्थ्यांना महाविद्यालयातील राष्ट्रीय सेवा योजनेमाफंत प्रेण्यात आलेल्या उपक्रमांची माहिती दिली तसेच पाहुण्यांचे व उपस्थितांचे आभार मानले. या कार्यक्रमास महाविद्यालयातील विद्यार्थी, प्राध्यापक व प्रध्यापकेत्तर कर्मचारी उपस्थित होते.