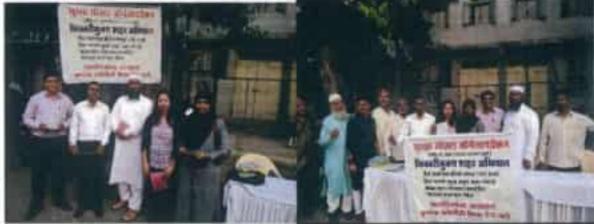

# पर्यावरणपूरक पद्धतीने गणेश विसर्जन व निर्माल्य विसर्जन जागरूकता उपक्रम अहवाल

गणेश विस्तान व निर्माल्य विसर्जनामुळे पुणे शहरातील नदी, तलाव व विहारीचे होणारे प्रदूषण टाळण्यावाचलच्या अलंढ्याची सर्व गणेश अक्तांमध्ये जनजागृती करणेसाठी व त्यावाबत कार्यक्रम आखणी करणेसाठी महाविद्यालयाच्या रा से यो विभागाने रा से यो स्वयंसेवकाची दि, अः/०८/२०१७ रोजी सकाळी र० वाजता लहाविद्यालयात बैठक बोलावली होती, चर्चेमध्ये सर्व रा से यो स्वयंसेवकांनी आपआपल्या क्षेत्राच्या विभागातील गणेश मंडळांना व लोकांच्या भेटी घेडल 'पर्यावरणपूरक पदतीने गणेश विसर्जन व निर्मालय विवर्जन' करणेसाठी निवेदन पत्रके देण्याचे ठरविण्यात आले. या उपक्रमांतर्गत रा से यो च्या स्वयंसेवकांनी अनेक गणेश मंडळांना भेटी देउन पर्यावरणपूरक पदतीने गणेश विसर्जन व निर्मालय गणित व निर्मालय विसर्जन व निर्मालय व निर्मालय विद्या व निर्मालय व निर्