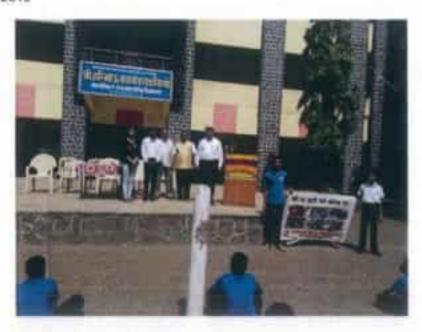

# स्वातंत्र्य दिन अहवाल

दि. १५ ऑगस्ट २०१७ रोजी महाविद्यालयामार्फत स्वातंत्र्य दिना मिमित्त 'ध्वज वंदनाचा कार्यक्रम सकाळी द.०० वाजतः महाविद्यालयाध्या प्रांगणात पार पडला. यावेळी राष्ट्रीय सेवा योजनेतील सर्व विद्यार्थी उपस्थित होते. यावेळी कार्यक्रमाचे प्रमुख पाहुणे म्हणून अखिल आस्तीय शिक्षण परिषदेच्या सरचिटणीस सी. प्रमिलाताई गायकवाड व अखिल भारतीय मराठा शिक्षण परिषदेचे इतर मान्यवर पदाधिकार व सभासद उपस्थित होते.