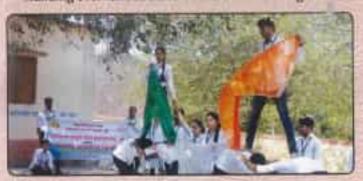

# स्वातंत्र्य दिन अहवाल

दि. १५ ऑगस्ट २०१७ रोजी महाविद्यालयामार्फत स्वातंत्र्य दिना मिमित्त 'ध्वज वंदनाचा कार्यक्रम सकाळी द.०० वाजतः महाविद्यालयाध्या प्रांगणात पार पडला. यावेळी राष्ट्रीय सेवा योजनेतील सर्व विद्यार्थी उपस्थित होते. यावेळी कार्यक्रमाचे प्रमुख पाहुणे म्हणून अखिल आस्तीय शिक्षण परिषदेच्या सरचिटणीस सी. प्रमिलाताई गायकवाड व अखिल भारतीय मराठा शिक्षण परिषदेचे इतर मान्यवर पदाधिकार व सभासद उपस्थित होते.