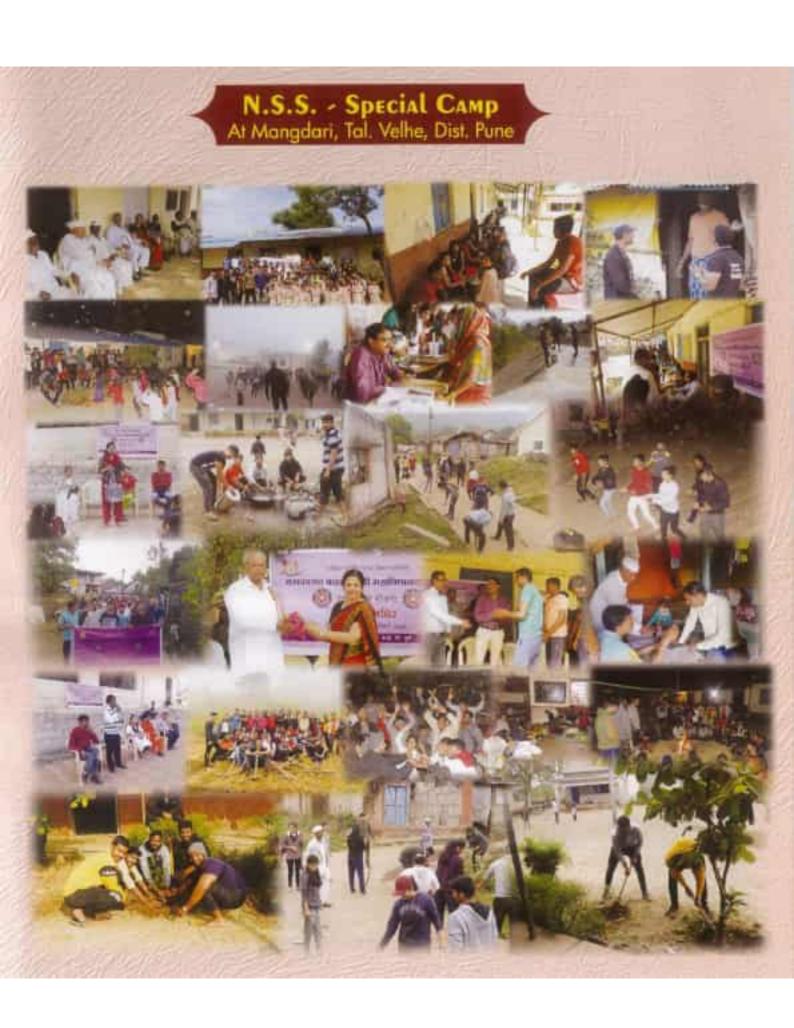

### National Service Scheme Special Camp At Kumbharavalan, Tal. Saswad, Dist. Pune 16<sup>th</sup> December to 22<sup>nd</sup> December 2017 2017-2018

| Sr. No. | Event                                                                                                                                                                                                                        | Date       |
|---------|------------------------------------------------------------------------------------------------------------------------------------------------------------------------------------------------------------------------------|------------|
| 1       | Waste plastic collection                                                                                                                                                                                                     | 16/12/2017 |
| 2       | Gram Sarvekshan (Village Survey)                                                                                                                                                                                             | 16/12/2017 |
| 3       | Lecture and discussion on Value Education - Need of an Hour by<br>Mrs. Madhuri Shirlekar, Faculty of the College                                                                                                             | 16/12/2017 |
| 4       | Cleaning of Public Places in the village along with villagers                                                                                                                                                                | 17/12/2017 |
| 5       | Lecture and discussion on Time Management by Dr. Sopan Ivare,<br>Faculty of the College                                                                                                                                      | 17/12/2017 |
| 6       | Lecture by ISKON orator Sundarvardas Prabhu on Vishwagaru<br>Bharat                                                                                                                                                          | 17/12/2017 |
| 7       | Gram Sarvekshan continued with visits to each house in the village                                                                                                                                                           | 18/12/2017 |
| 8       | Lecture and discussion on Moral Values in Advocacy Profession by<br>Mr. Manoj Wanare, Faculty of the College                                                                                                                 | 18/12/2017 |
| 9       | Lecture on What youth should take from Life of Chhatrapati Shivaji<br>Maharaj by Mr. Nilesh Jagtap                                                                                                                           | 18/12/2017 |
| 10      | Cleaning of Orphanage and temples in the village                                                                                                                                                                             | 19/12/2017 |
| 11      | Lecture and discussion on Corruption Free India by Mr. Ravindra<br>Wakade, Faculty of the College                                                                                                                            | 19/12/2017 |
| 12      | Lecture by PI Annasaheb Jadhav on Police Mitra                                                                                                                                                                               | 19/12/2017 |
| 13      | Legal Literacy Camp in Collaboration with Saswad Bar Association in presence of Mr. Vaibhav Jadhav, Principal Judge, Saswad Court and Adv. Mahesh Jadhav, President, Saswad Bar Association and other advocates of the Court | 20/12/2017 |
| 14      | Lecture and discussion on Education and Stress by Mrs. Swati<br>Gokhale, Faculty of the College                                                                                                                              | 20/12/2017 |
| 15      | Lecture and discussion on Role of Youth in Indian Politics Prof. Dr.<br>Digambar Durgade                                                                                                                                     | 20/12/2017 |
| 16      | Tree Plantation in village and orientation and giving responsibility of<br>preservation of each tree to a particular villager                                                                                                | 21/12/2017 |
| 17      | Lecture and discussion on Family Law and Property Laws by Adv.<br>Avinash Bharambe, Saswad                                                                                                                                   | 21/12/2017 |
| 18      | Collection of wet and dry garbage and its valid disposal and training of the same to the villagers                                                                                                                           | 22/12/2017 |