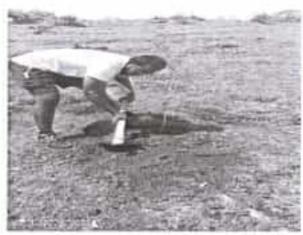

### वन महोत्सव वृक्ष लागवड अहवाल

महाराष्ट्र राज्य प्रशासन विभागामार्फत २०१७ ते २०१९ या तीन वर्षांच्या कालावधीमध्ये १० कांटी वृक्ष लागवड, संगोपन आणि देखभाल या कार्यक्रमाचा संकल्प करण्यात आला आहे. या उपक्रमांतर्गत सर्व महाविद्यालयांना त्यांच्या परिसरामध्ये वरील उदिष्ठ प्राप्तीसाठी सूक्ष्म आराखडा व कृती कार्यक्रम राविद्यालयांना त्यांच्या परिसरामध्ये वरील उदिष्ठ प्राप्तीसाठी सूक्ष्म आराखडा व कृती कार्यक्रम राविद्यालयांना वि. १ जुलै, २०१७ रोजी सकाळी १०.३० वाजता महाविद्यालय परिसरामध्ये १०० वृक्षांची यामध्ये प्रामुख्याने वह, पिंपळ, बदाम, कहू निंव इ. झाडांची लागवड केली. वृक्षारोपणाच्या कार्यक्रमास महाविद्यालयाच्या प्राचार्या हो. शुभदा घोलप, सर्व शिक्षक-शिक्षकेत्तर कर्मचारी व राष्ट्रीय सेवा योजनातील विद्याध्यांचा सहभाग होता. सर्वांनी उत्स्फुर्तपणे वृक्षारोपणाच्या कार्यक्रमात सहभागी होऊन झाडे लावली व तसेच त्याचे संवर्धन करण्याचा संकल्प केला.