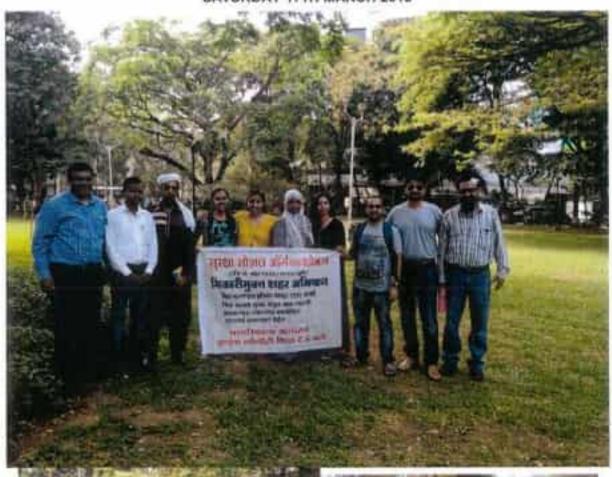

# पर्यावरणपूरक पद्धतीने गणेश विसर्जन व निर्माल्य विसर्जन जागरूकता उपक्रम अहवाल

गणेश विस्तान व निर्माल्य विसर्जनामुळे पुणे शहरातील नदी, तलाव व विहारीचे होणारे प्रदूषण टाळण्यावाचलच्या अलंढ्याची सर्व गणेश अक्तांमध्ये जनजागृती करणेसाठी व त्यावाबत कार्यक्रम आखणी करणेसाठी महाविद्यालयाच्या रा से यो विभागाने रा से यो स्वयंसेवकाची दि, अः/०८/२०१७ रोजी सकाळी र० वाजता लहाविद्यालयात बैठक बोलावली होती, चर्चेमध्ये सर्व रा से यो स्वयंसेवकांनी आपआपल्या क्षेत्राच्या विभागातील गणेश मंडळांना व लोकांच्या भेटी घेडल 'पर्यावरणपूरक पदतीने गणेश विसर्जन व निर्मालय विवर्जन' करणेसाठी निवेदन पत्रके देण्याचे ठरविण्यात आले. या उपक्रमांतर्गत रा से यो च्या स्वयंसेवकांनी अनेक गणेश मंडळांना भेटी देउन पर्यावरणपूरक पदतीने गणेश विसर्जन व निर्मालय गणित व निर्मालय विसर्जन व निर्मालय व निर्मालय विद्या व निर्मालय व निर्