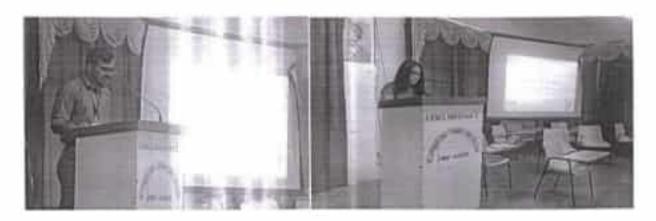

# रा से यो उद्घाटन कार्यक्रम अहवाल

महाविद्यालयाच्या राष्ट्रीय सेवा योजना विभागाच्या शैक्षणिक वर्ष २०१७-१८ च्या होणाऱ्या विविध उपक्रमांचे उद्घाटन दि. १२/०७/२०१७ रोजी कार्यक्रमाचे प्रमुख पाहुणे डॉ. बी. नेहरू उमराणी (प्राचार्य, गरवारे कॉलेज ऑफ कॉमर्स, पुणे) यांच्या हस्ते महाविद्यालयाच्या प्राचार्य डॉ. शुभदा घोलप यांच्या उपस्थितीत करण्यात आला. या प्रसंगी डॉ. नेहरू उमराणी यांनी रासेयो स्वयंसेवकांना राष्ट्रीय सेवा योजने मधील असलेले उपक्रमांद्वारे स्वयंसेवकांचा सर्वांगीण विकास कसा होतो हे सांगताना विद्याद्यांनी राष्ट्रीय सेवा योजनामध्ये सहआगी होडन देशासाठी, समाजासाठी विधायक व भरीव कामगिरी करावी असे अधीरिवात केले.

Summary Report

महाविद्यालयाच्या प्राचार्या डॉ. शुभदा घोलप यांनी विद्यार्थ्यांना महाविद्यालयातील राष्ट्रीय सेवा योजनेमाफंत प्रेण्यात आलेल्या उपक्रमांची माहिती दिली तसेच पाहुण्यांचे व उपस्थितांचे आभार मानले. या कार्यक्रमास महाविद्यालयातील विद्यार्थी, प्राध्यापक व प्रध्यापकेत्तर कर्मचारी उपस्थित होते.