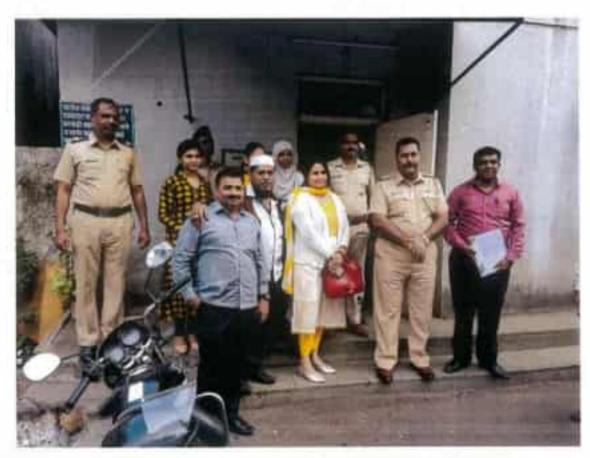

### National Service Scheme Special Camp At Kumbharavalan, Tal. Saswad, Dist. Pune 16<sup>th</sup> December to 22<sup>nd</sup> December 2017 2017-2018

| Sr. No. | Event                                                                                                                                                                                                                        | Date       |
|---------|------------------------------------------------------------------------------------------------------------------------------------------------------------------------------------------------------------------------------|------------|
| 1       | Waste plastic collection                                                                                                                                                                                                     | 16/12/2017 |
| 2       | Gram Sarvekshan (Village Survey)                                                                                                                                                                                             | 16/12/2017 |
| 3       | Lecture and discussion on Value Education - Need of an Hour by<br>Mrs. Madhuri Shirlekar, Faculty of the College                                                                                                             | 16/12/2017 |
| 4       | Cleaning of Public Places in the village along with villagers                                                                                                                                                                | 17/12/2017 |
| 5       | Lecture and discussion on Time Management by Dr. Sopan Ivare,<br>Faculty of the College                                                                                                                                      | 17/12/2017 |
| 6       | Lecture by ISKON orator Sundarvardas Prabhu on Vishwagaru<br>Bharat                                                                                                                                                          | 17/12/2017 |
| 7       | Gram Sarvekshan continued with visits to each house in the village                                                                                                                                                           | 18/12/2017 |
| 8       | Lecture and discussion on Moral Values in Advocacy Profession by<br>Mr. Manoj Wanare, Faculty of the College                                                                                                                 | 18/12/2017 |
| 9       | Lecture on What youth should take from Life of Chhatrapati Shivaji<br>Maharaj by Mr. Nilesh Jagtap                                                                                                                           | 18/12/2017 |
| 10      | Cleaning of Orphanage and temples in the village                                                                                                                                                                             | 19/12/2017 |
| 11      | Lecture and discussion on Corruption Free India by Mr. Ravindra<br>Wakade, Faculty of the College                                                                                                                            | 19/12/2017 |
| 12      | Lecture by PI Annasaheb Jadhav on Police Mitra                                                                                                                                                                               | 19/12/2017 |
| 13      | Legal Literacy Camp in Collaboration with Saswad Bar Association in presence of Mr. Vaibhav Jadhav, Principal Judge, Saswad Court and Adv. Mahesh Jadhav, President, Saswad Bar Association and other advocates of the Court | 20/12/2017 |
| 14      | Lecture and discussion on Education and Stress by Mrs. Swati<br>Gokhale, Faculty of the College                                                                                                                              | 20/12/2017 |
| 15      | Lecture and discussion on Role of Youth in Indian Politics Prof. Dr.<br>Digambar Durgade                                                                                                                                     | 20/12/2017 |
| 16      | Tree Plantation in village and orientation and giving responsibility of<br>preservation of each tree to a particular villager                                                                                                | 21/12/2017 |
| 17      | Lecture and discussion on Family Law and Property Laws by Adv.<br>Avinash Bharambe, Saswad                                                                                                                                   | 21/12/2017 |
| 18      | Collection of wet and dry garbage and its valid disposal and training of the same to the villagers                                                                                                                           | 22/12/2017 |

Principal

A. B. M. S. Parished's

YASHWAHTRAO CHAVAN LAW COLLEGE

PUBLE - 411 DOS.