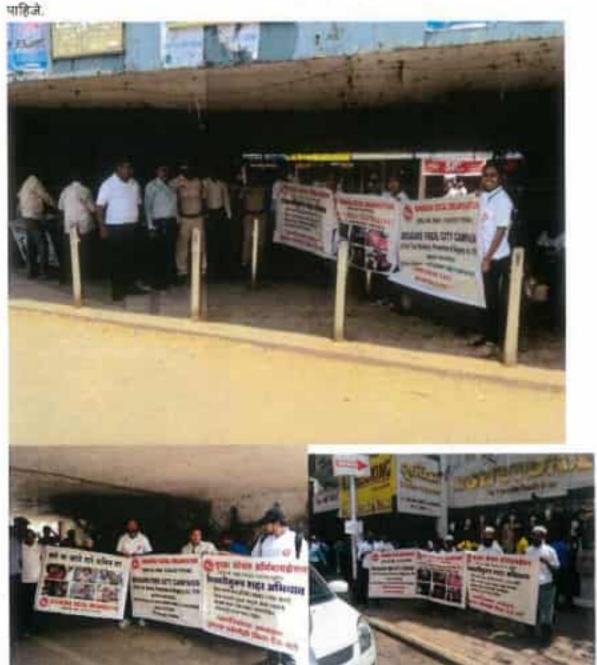

### #Campaign Held At #Bandra Station. To Protect Our Children

Pelvildrighis #childrans #<u>childobacation</u> #stopchildsbase #stopchildtrafficking#sosoorunisiing #smechnychild #nursksbassciator gasisation #backpunsesaabhlyaan

Psocial Economibility EManbai #food Eclothes Enfacation



#### BEGGARS FREE CITY CAMPAIGN HELD AT DADAR ON SUNDAY 20TH MAY 2018

काल दादर स्टेशनवर एक अनोखं आंदोलन पाहीलं 'कोणत्याही मिकायौना मिक देऊ नका' आणि मनापासून पटलं मी प्रतिज्ञा करते "आजपासून समोर आलेल्या कोणाही मिकारी सी पुरुष लहान मुलं दुष्ट यांना बिस्किट पाणी देईन मान एक नवा पैता मीक स्हणून देणारं नाही । मिकारी घडवणायां आंतरराष्ट्रीय टोळ्यांचं आर्थिक कंबरडं मोडलं की मन लहान मुलांची अपहरणं

आपोआप आटोक्यात येतील; गुन्हेगारी विश्वातल्या एका दालनाचा विध्वंस होईल

खरंच समाजातील प्रत्येकाने मिकारीची असेच वागल



#### ACTION TAKEN AGAINST BEGGARS NR SHANIPAR, NARAYAN PETH, SADASHIV PETH





#### BEGGARS FREE CITY CAMPAIGN HELD AT DADAR ON SUNDAY 20TH MAY 2018

CST, MUMBAI स्टेशनवर एक अनोखं आंदोलन पाहीलं कॉणत्याही मिकार्यांना मिक देऊ नका' आणि मनापासून पटलं भी प्रतिमा करते "आजपासून समीर आलेल्या कोणाही मिकारी सी पुरुष लहान मुलं वुध्द यांना बिस्किटे पाणी देईन मात्र एक नवा पैसा भीक म्हणून देणारं नाही। मिकारी घडवणार्या आंतरराष्ट्रीय टोक्यांचं आर्थिक कंबरडं मोडलं की मम लहान मुलांची अपहरणं आपोआप आटोक्यात येतील; गुन्होगारी विश्वातल्या एका दालनाचा विध्वंस होईल

खरंच समाजातील प्रत्येकाने मिकारीशी असेच वागल पाहिजे.

AWARENESS CAMPAIGN TO STOP CHILD TRAFFICKING CHILD BEGGING, CHILD LABOUR GOOD SUPPORT BY MUMBAI CROWD.

INDIANS ARE EAGER TO STOP AND NOW GOT THE OPPORTUNITY AND OUR PLATFORM.
THANKS MUMBAL