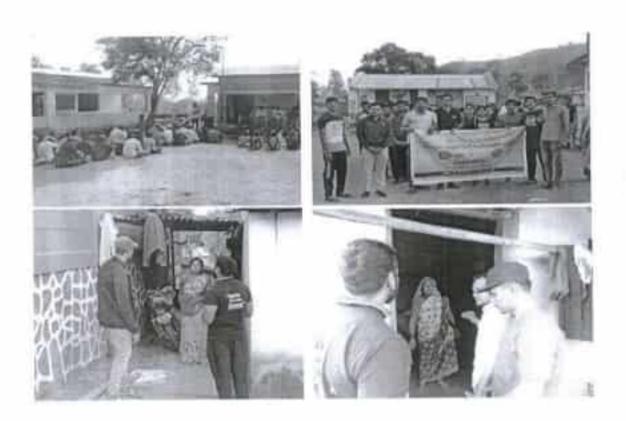

ंच, पुप ग्रामपंचायत मांगदरी/केतकावणे) यांनी शिविरार्धांना लमांजकार्य व स्वावलंधी जीवनाचे महत्त्व सांगितले. कार्यक्रमास सी. पूजा देशपाठे (मा. उपसरपंच, पुप ग्रामपंचायत मांगदरी/केतकावणे), श्री. रूपेश हारपुष्ठे (ग्रामसंवक, पुप ग्रामपंचायत मांगदरी/केतकावणे), भी. बाळासालेब मळेकर । संविध, पाणलोट क्षेत्र समिती, पुप ग्रामपंचायत मांगदरी/केतकावणे) सी. अश्रिक्ती मळेकर (पोलीस पाणले, ग्रुप ग्रामपंचायत मांगदरी/केतकावणे), सी. किरण बढे (मुख्याध्यापक) प्रामपंचायत मांगदरी/केतकावणे), सी. किरण बढे (मुख्याध्यापक) प्रामपंचायत मांगदरी प्राप्ति होती.





महाविद्यालपाच्या प्राचार्य डॉ. शुभदा घोतप यांनी या कार्यक्रमाचे अध्यक्षपद भूषविते. आपल्या अध्यक्षीय भाषणात त्यांनी रा. से. योजनेची जिद्धेष्टे समजावून सांगितली. तसेच, त्यांनी शिविरार्थीना मार्गदर्शन करताना धमदानाचे महत्त्व पटवून दिले.

दि. ०७/०१/२०२० (मगळवार):





शिविराधिनी महाविद्यालपातून सकाळी ८ वाजता विशेष भ्रम संस्कारशिबीर मांगदरी या गावाकडे प्रस्थान केले. दुपारी ०२.०० वाजता बैठक व गटचर्चा करून श्रम संस्कारशिबीरांचे नियोजन करून कामास सुरवात केली. विद्याप्यांनी विद्यापीठाने ठरवून दिलेल्या विद्यात वास्ति नमुन्यामध्ये ग्रामसर्वेश्वण अंतर्गत घरोधरी जाउन माहिती गोळा केली.

## दि. ०८/०१/२०२० (बुधवार):

शिविराधींनी मागदरी गावात प्रभातफेरी काढून प्लास्टिक कचरा मुक्त गाव व त्याची योग्य विल्हेवाट बावत गावक-पामध्ये जनजागृती केली, गावातील सार्वजनिक रस्ता, चामपेचायत कार्यालय, मंदिरे इ. परिसारातील प्लास्टिक कचरा बेगळा गोळा करून त्याचे व्यवस्थापन केले.











विविदार्थीनी ब्रमदानांतर्गत मांगदरी गावठाण परिसरात स्वच्छता केली. मांगदरी गावठाण परिसरतील विविध देव-देवितांचे मंदिरे ज्या मध्ये प्रामुख्याने पुरातन राममंदिर, महादेव, हनुमान, च जि.प. शाका परीसरामधील