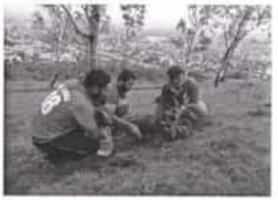

### वन महोत्सव वृक्ष लागवड अहवाल

महाराष्ट्र राज्य प्रशासन विभागामार्फत २०१७ ते २०१९ या तीन वर्षांच्या कालावधीमध्ये १० कांटी वृक्ष लागवड, संगोपन आणि देखभाल या कार्यक्रमाचा संकल्प करण्यात आला आहे. या उपक्रमांतर्गत सर्व महाविद्यालयांना त्यांच्या परिसरामध्ये वरील उदिष्ठ प्राप्तीसाठी सूक्ष्म आराखडा व कृती कार्यक्रम राविद्यालयांना त्यांच्या परिसरामध्ये वरील उदिष्ठ प्राप्तीसाठी सूक्ष्म आराखडा व कृती कार्यक्रम राविद्यालयांना वि. १ जुलै, २०१७ रोजी सकाळी १०.३० वाजता महाविद्यालय परिसरामध्ये १०० वृक्षांची यामध्ये प्रामुख्याने वह, पिंपळ, बदाम, कहू निंव इ. झाडांची लागवड केली. वृक्षारोपणाच्या कार्यक्रमास महाविद्यालयाच्या प्राचार्या हो. शुभदा घोलप, सर्व शिक्षक-शिक्षकेत्तर कर्मचारी व राष्ट्रीय सेवा योजनातील विद्याध्यांचा सहभाग होता. सर्वांनी उत्स्फुर्तपणे वृक्षारोपणाच्या कार्यक्रमात सहभागी होऊन झाडे लावली व तसेच त्याचे संवर्धन करण्याचा संकल्प केला.