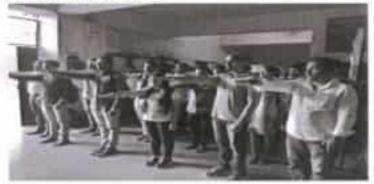

# यशवंतराव चव्हाण विधी महाविद्यालय राष्ट्रीय सेवा योजना आंतरराष्ट्रीय योगा दिवस अहवाल

पटवृत्त सांगितले .

संयुक्त राष्ट्र महासभैत मंजुर झालेल्या ठरावानुसार २१ जून हा दिवस आंतरराष्ट्रीय योग दिन म्हणून ओळखाला जातो. भारताच्या पुरातन योगसाधनेचे महत्व आजच्या आधुनिक जगाने मान्य केल्याचे दिस्न आले, ज्यातून सान्या जगाचे कल्याण साधता येते. महाविद्यालयातील विद्याच्यांना तसेच शिक्षक व शिक्षकेतर वर्ग यांना योगाचे जान व उपयोगिता कळावी या निमित्ताने महाविद्यालयात २१ जून रोजी आंतरराष्ट्रीय योग दिल साजरा करण्यात आला. यावेळी महाविद्यालयाच्या पाचार्य डॉ. शुभदा घोलप व सर्व शिक्षक व शिक्षकेत्तर वर्ग यांनी योगाचे प्रत्यक्ष धडे गिरवले. हरिद्वार येथील योग विद्यापीठाच्या शिक्षकांनी प्राध्यापकांना रोजच्या जीवनात योग्य योगासने तसेच प्राणायाम याचे महत्व