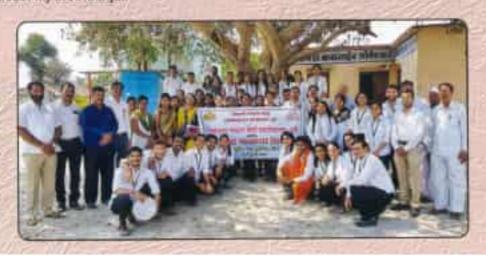

# रा से यो उद्घाटन कार्यक्रम अहवाल

महाविद्यालयाच्या राष्ट्रीय सेवा योजना विभागाच्या शैक्षणिक वर्ष २०१७-१८ च्या होणाऱ्या विविध उपक्रमांचे उद्घाटन दि. १२/०७/२०१७ रोजी कार्यक्रमाचे प्रमुख पाहुणे डॉ. बी. नेहरू उमराणी (प्राचार्य, गरवारे कॉलेज ऑफ कॉमर्स, पुणे) यांच्या हस्ते महाविद्यालयाच्या प्राचार्य डॉ. शुभदा घोलप यांच्या उपस्थितीत करण्यात आला. या प्रसंगी डॉ. नेहरू उमराणी यांनी रासेयो स्वयंसेवकांना राष्ट्रीय सेवा योजने मधील असलेले उपक्रमांद्वारे स्वयंसेवकांचा सर्वांगीण विकास कसा होतो हे सांगताना विद्याद्यांनी राष्ट्रीय सेवा योजनामध्ये सहआगी होडन देशासाठी, समाजासाठी विधायक व भरीव कामगिरी करावी असे अधीरिवात केले.

Summary Report

महाविद्यालयाच्या प्राचार्या डॉ. शुभदा घोलप यांनी विद्यार्थ्यांना महाविद्यालयातील राष्ट्रीय सेवा योजनेमाफंत प्रेण्यात आलेल्या उपक्रमांची माहिती दिली तसेच पाहुण्यांचे व उपस्थितांचे आभार मानले. या कार्यक्रमास महाविद्यालयातील विद्यार्थी, प्राध्यापक व प्रध्यापकेत्तर कर्मचारी उपस्थित होते.