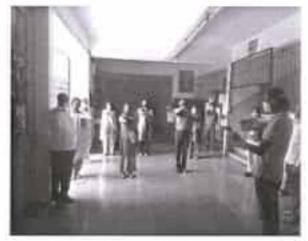

Summary Report

महाविद्यालयाच्या प्राचार्या डॉ. शुभदा घोलप यांनी विद्यार्थ्यांना महाविद्यालयातील राष्ट्रीय सेवा योजनेमाफंत प्रेण्यात आलेल्या उपक्रमांची माहिती दिली तसेच पाहुण्यांचे व उपस्थितांचे आभार मानले. या कार्यक्रमास महाविद्यालयातील विद्यार्थी, प्राध्यापक व प्रध्यापकेत्तर कर्मचारी उपस्थित होते.