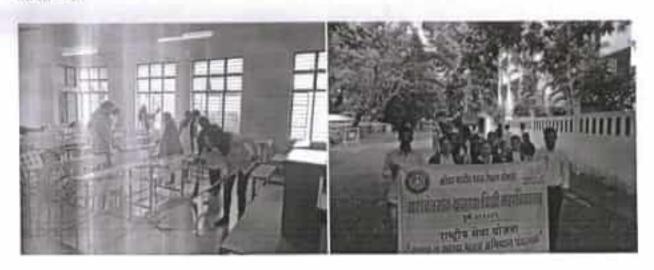

# यशवंतराव चव्हाण विधी महाविद्यालय राष्ट्रीय सेवा योजना आंतरराष्ट्रीय योगा दिवस अहवाल

पटवृत्त सांगितले .

संयुक्त राष्ट्र महासभैत मंजुर झालेल्या ठरावानुसार २१ जून हा दिवस आंतरराष्ट्रीय योग दिन म्हणून ओळखाला जातो. भारताच्या पुरातन योगसाधनेचे महत्व आजच्या आधुनिक जगाने मान्य केल्याचे दिस्न आले, ज्यातून सान्या जगाचे कल्याण साधता येते. महाविद्यालयातील विद्याच्यांना तसेच शिक्षक व शिक्षकेतर वर्ग यांना योगाचे जान व उपयोगिता कळावी या निमित्ताने महाविद्यालयात २१ जून रोजी आंतरराष्ट्रीय योग दिल साजरा करण्यात आला. यावेळी महाविद्यालयाच्या पाचार्य डॉ. शुभदा घोलप व सर्व शिक्षक व शिक्षकेत्तर वर्ग यांनी योगाचे प्रत्यक्ष धडे गिरवले. हरिद्वार येथील योग विद्यापीठाच्या शिक्षकांनी प्राध्यापकांना रोजच्या जीवनात योग्य योगासने तसेच प्राणायाम याचे महत्व

# रा से यो उद्घाटन कार्यक्रम अहवाल

महाविद्यालयाच्या राष्ट्रीय सेवा योजना विभागाच्या शैक्षणिक वर्ष २०१७-१८ च्या होणाऱ्या विविध उपक्रमांचे उद्घाटन दि. १२/०७/२०१७ रोजी कार्यक्रमाचे प्रमुख पाहुणे डॉ. बी. नेहरू उमराणी (प्राचार्य, गरवारे कॉलेज ऑफ कॉमर्स, पुणे) यांच्या हस्ते महाविद्यालयाच्या प्राचार्य डॉ. शुभदा घोलप यांच्या उपस्थितीत करण्यात आला. या प्रसंगी डॉ. नेहरू उमराणी यांनी रासेयो स्वयंसेवकांना राष्ट्रीय सेवा योजने मधील असलेले उपक्रमांद्वारे स्वयंसेवकांचा सर्वांगीण विकास कसा होतो हे सांगताना विद्याद्यांनी राष्ट्रीय सेवा योजनामध्ये सहआगी होडन देशासाठी, समाजासाठी विधायक व भरीव कामगिरी करावी असे अधीरिवात केले.

Summary Report

महाविद्यालयाच्या प्राचार्या डॉ. शुभदा घोलप यांनी विद्यार्थ्यांना महाविद्यालयातील राष्ट्रीय सेवा योजनेमाफंत प्रेण्यात आलेल्या उपक्रमांची माहिती दिली तसेच पाहुण्यांचे व उपस्थितांचे आभार मानले. या कार्यक्रमास महाविद्यालयातील विद्यार्थी, प्राध्यापक व प्रध्यापकेत्तर कर्मचारी उपस्थित होते.