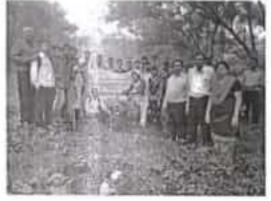

### वन महोत्सव वृक्ष लागवड अहवाल

महाराष्ट्र राज्य प्रशासन विभागामार्फत २०१७ ते २०१९ या तीन वर्षांच्या कालावधीमध्ये १० कांटी वृक्ष लागवड, संगोपन आणि देखभाल या कार्यक्रमाचा संकल्प करण्यात आला आहे. या उपक्रमांतर्गत सर्व महाविद्यालयांना त्यांच्या परिसरामध्ये वरील उदिष्ठ प्राप्तीसाठी सूक्ष्म आराखडा व कृती कार्यक्रम राविद्यालयांना त्यांच्या परिसरामध्ये वरील उदिष्ठ प्राप्तीसाठी सूक्ष्म आराखडा व कृती कार्यक्रम राविद्यालयांना वि. १ जुलै, २०१७ रोजी सकाळी १०.३० वाजता महाविद्यालय परिसरामध्ये १०० वृक्षांची यामध्ये प्रामुख्याने वह, पिंपळ, बदाम, कहू निंव इ. झाडांची लागवड केली. वृक्षारोपणाच्या कार्यक्रमास महाविद्यालयाच्या प्राचार्या हो. शुभदा घोलप, सर्व शिक्षक-शिक्षकेत्तर कर्मचारी व राष्ट्रीय सेवा योजनातील विद्याध्यांचा सहभाग होता. सर्वांनी उत्स्फुर्तपणे वृक्षारोपणाच्या कार्यक्रमात सहभागी होऊन झाडे लावली व तसेच त्याचे संवर्धन करण्याचा संकल्प केला.