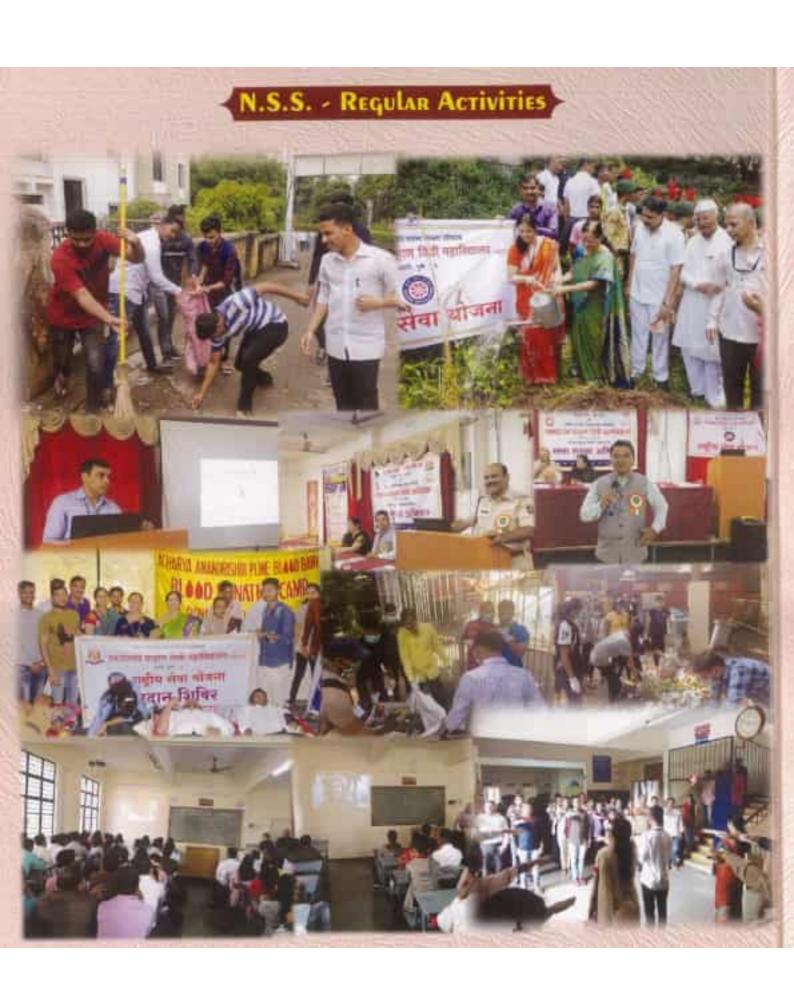

स्वयंसेवक त्या मध्ये ५० मुली व ७० मुलांनी सहभाग घेतला.



**Summary Report** 



tb. 'जागतिक महिला दिवस अहवाल', दिनांक ०८/०३/२०२०

दि. ०७ मार्च २०२० रोजी महाविद्यालयाच्या, राष्ट्रीय सेवा योजना विभागातर्फे महाविद्यालयात संचालक रा. से. यो. यांच्या सुचना व निर्देशानुसार जागतिक महिला दिवस साजरा करण्यात आला. या निमित्त विध्यार्थ्यांना महिला दिवस साजरा करण्यामागचा इतिहास व त्याचे महत्व. महिला सबलीकरण बाबतची चित्रफित दाखवून साजरा करण्यात आला. तसेच महिलांची समाजातील भूमिका व समाजातील स्थान या विषयावर विध्यार्थ्यांच्या सहभागाने चर्चा घेण्यात आली. या मध्ये महिलांची देशबांधनीसाठी योगदान, त्याग, बलिदान व कर्तृत्वाची जाणीव महाविध्यालायाच्या प्राचार्य डॉ. शुभदा घोलप यांनी आपल्या आपणातून करून दिली.





डॉ.वैशाली जाधव, प्रा. मनोजनुमार वानरे रा.से.यो. कार्यक्रम अधिकारी



*छ*न् डॉ. शुभदा घोलप प्राचार्य



## National Service Scheme Special Camp At Mangdari, Tal. Velhe, Dist. Pune 7th January to 13th January 2020 2019-2020

| Sr. No. | Event                                                                                                                                          | Date       |
|---------|------------------------------------------------------------------------------------------------------------------------------------------------|------------|
| 1       | Group Discussion and Gram Sarvekahan                                                                                                           | 07/01/2020 |
| 2       | Rally with waste management messages,                                                                                                          | 08/01/2020