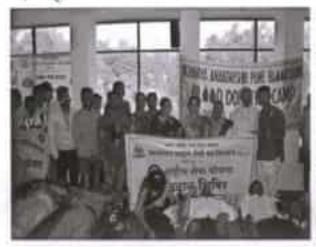

### National Service Scheme Special Camp At Kumbharavalan, Tal. Saswad, Dist. Pune 16<sup>th</sup> December to 22<sup>nd</sup> December 2017 2017-2018

| Sr. No. | Event                                                                                                                                                                                                                        | Date       |
|---------|------------------------------------------------------------------------------------------------------------------------------------------------------------------------------------------------------------------------------|------------|
| 1       | Waste plastic collection                                                                                                                                                                                                     | 16/12/2017 |
| 2       | Gram Sarvekshan (Village Survey)                                                                                                                                                                                             | 16/12/2017 |
| 3       | Lecture and discussion on Value Education - Need of an Hour by<br>Mrs. Madhuri Shirlekar, Faculty of the College                                                                                                             | 16/12/2017 |
| 4       | Cleaning of Public Places in the village along with villagers                                                                                                                                                                | 17/12/2017 |
| 5       | Lecture and discussion on Time Management by Dr. Sopan Ivare,<br>Faculty of the College                                                                                                                                      | 17/12/2017 |
| 6       | Lecture by ISKON orator Sundarvardas Prabhu on Vishwagaru<br>Bharat                                                                                                                                                          | 17/12/2017 |
| 7       | Gram Sarvekshan continued with visits to each house in the village                                                                                                                                                           | 18/12/2017 |
| 8       | Lecture and discussion on Moral Values in Advocacy Profession by<br>Mr. Manoj Wanare, Faculty of the College                                                                                                                 | 18/12/2017 |
| 9       | Lecture on What youth should take from Life of Chhatrapati Shivaji<br>Maharaj by Mr. Nilesh Jagtap                                                                                                                           | 18/12/2017 |
| 10      | Cleaning of Orphanage and temples in the village                                                                                                                                                                             | 19/12/2017 |
| 11      | Lecture and discussion on Corruption Free India by Mr. Ravindra<br>Wakade, Faculty of the College                                                                                                                            | 19/12/2017 |
| 12      | Lecture by PI Annasaheb Jadhav on Police Mitra                                                                                                                                                                               | 19/12/2017 |
| 13      | Legal Literacy Camp in Collaboration with Saswad Bar Association in presence of Mr. Vaibhav Jadhav, Principal Judge, Saswad Court and Adv. Mahesh Jadhav, President, Saswad Bar Association and other advocates of the Court | 20/12/2017 |
| 14      | Lecture and discussion on Education and Stress by Mrs. Swati<br>Gokhale, Faculty of the College                                                                                                                              | 20/12/2017 |
| 15      | Lecture and discussion on Role of Youth in Indian Politics Prof. Dr.<br>Digambar Durgade                                                                                                                                     | 20/12/2017 |
| 16      | Tree Plantation in village and orientation and giving responsibility of<br>preservation of each tree to a particular villager                                                                                                | 21/12/2017 |
| 17      | Lecture and discussion on Family Law and Property Laws by Adv.<br>Avinash Bharambe, Saswad                                                                                                                                   | 21/12/2017 |
| 18      | Collection of wet and dry garbage and its valid disposal and training of the same to the villagers                                                                                                                           | 22/12/2017 |