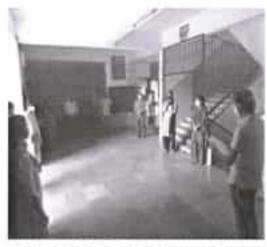

Summary Report

महाविद्यालयाच्या प्राचार्या डॉ. शुभदा घोलप यांनी विद्यार्थ्यांना महाविद्यालयातील राष्ट्रीय सेवा योजनेमाफंत प्रेण्यात आलेल्या उपक्रमांची माहिती दिली तसेच पाहुण्यांचे व उपस्थितांचे आभार मानले. या कार्यक्रमास महाविद्यालयातील विद्यार्थी, प्राध्यापक व प्रध्यापकेत्तर कर्मचारी उपस्थित होते.