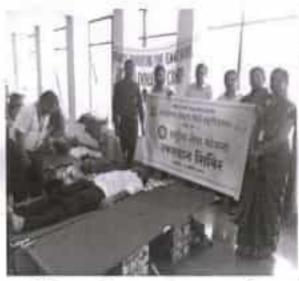

### National Service Scheme Special Camp At Kumbharavalan, Tal. Saswad, Dist. Pune 16<sup>th</sup> December to 22<sup>nd</sup> December 2017 2017-2018

| Sr. No. | Event                                                                                                                                                                                                                        | Date       |
|---------|------------------------------------------------------------------------------------------------------------------------------------------------------------------------------------------------------------------------------|------------|
| 1       | Waste plastic collection                                                                                                                                                                                                     | 16/12/2017 |
| 2       | Gram Sarvekshan (Village Survey)                                                                                                                                                                                             | 16/12/2017 |
| 3       | Lecture and discussion on Value Education - Need of an Hour by<br>Mrs. Madhuri Shirlekar, Faculty of the College                                                                                                             | 16/12/2017 |
| 4       | Cleaning of Public Places in the village along with villagers                                                                                                                                                                | 17/12/2017 |
| 5       | Lecture and discussion on Time Management by Dr. Sopan Ivare,<br>Faculty of the College                                                                                                                                      | 17/12/2017 |
| 6       | Lecture by ISKON orator Sundarvardas Prabhu on Vishwagaru<br>Bharat                                                                                                                                                          | 17/12/2017 |
| 7       | Gram Sarvekshan continued with visits to each house in the village                                                                                                                                                           | 18/12/2017 |
| 8       | Lecture and discussion on Moral Values in Advocacy Profession by<br>Mr. Manoj Wanare, Faculty of the College                                                                                                                 | 18/12/2017 |
| 9       | Lecture on What youth should take from Life of Chhatrapati Shivaji<br>Maharaj by Mr. Nilesh Jagtap                                                                                                                           | 18/12/2017 |
| 10      | Cleaning of Orphanage and temples in the village                                                                                                                                                                             | 19/12/2017 |
| 11      | Lecture and discussion on Corruption Free India by Mr. Ravindra<br>Wakade, Faculty of the College                                                                                                                            | 19/12/2017 |
| 12      | Lecture by PI Annasaheb Jadhav on Police Mitra                                                                                                                                                                               | 19/12/2017 |
| 13      | Legal Literacy Camp in Collaboration with Saswad Bar Association in presence of Mr. Vaibhav Jadhav, Principal Judge, Saswad Court and Adv. Mahesh Jadhav, President, Saswad Bar Association and other advocates of the Court | 20/12/2017 |
| 14      | Lecture and discussion on Education and Stress by Mrs. Swati<br>Gokhale, Faculty of the College                                                                                                                              | 20/12/2017 |
| 15      | Lecture and discussion on Role of Youth in Indian Politics Prof. Dr.<br>Digambar Durgade                                                                                                                                     | 20/12/2017 |
| 16      | Tree Plantation in village and orientation and giving responsibility of<br>preservation of each tree to a particular villager                                                                                                | 21/12/2017 |
| 17      | Lecture and discussion on Family Law and Property Laws by Adv.<br>Avinash Bharambe, Saswad                                                                                                                                   | 21/12/2017 |
| 18      | Collection of wet and dry garbage and its valid disposal and training of the same to the villagers                                                                                                                           | 22/12/2017 |