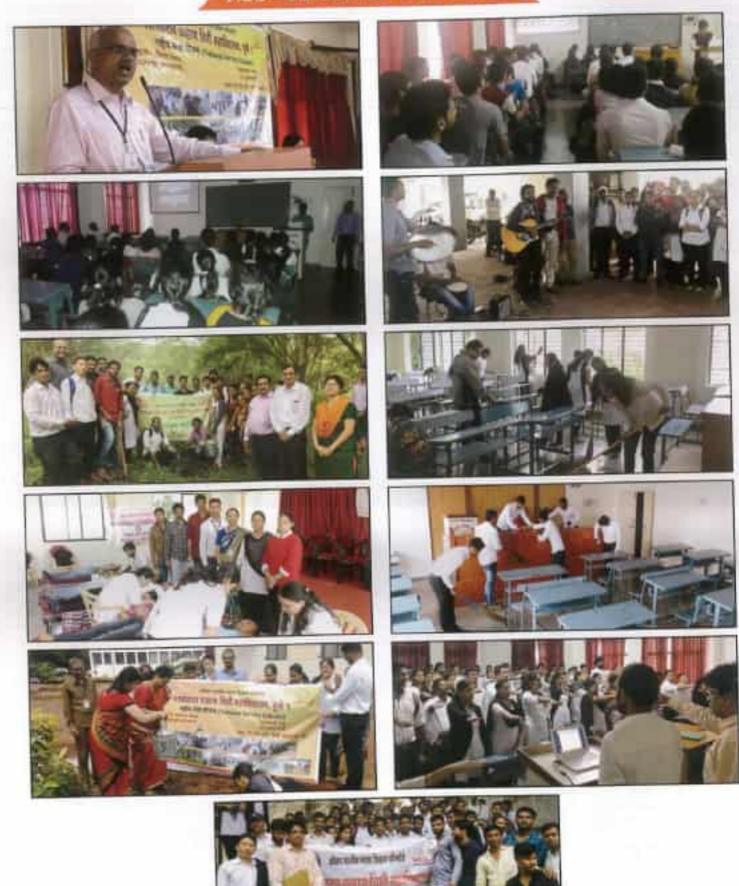

# यशवंतराव चव्हाण विधी महाविद्यालय राष्ट्रीय सेवा योजना आंतरराष्ट्रीय योगा दिवस अहवाल

पटवृत्त सांगितले .

संयुक्त राष्ट्र महासभैत मंजुर झालेल्या ठरावानुसार २१ जून हा दिवस आंतरराष्ट्रीय योग दिन म्हणून ओळखाला जातो. भारताच्या पुरातन योगसाधनेचे महत्व आजच्या आधुनिक जगाने मान्य केल्याचे दिस्न आले, ज्यातून सान्या जगाचे कल्याण साधता येते. महाविद्यालयातील विद्याच्यांना तसेच शिक्षक व शिक्षकेतर वर्ग यांना योगाचे जान व उपयोगिता कळावी या निमित्ताने महाविद्यालयात २१ जून रोजी आंतरराष्ट्रीय योग दिल साजरा करण्यात आला. यावेळी महाविद्यालयाच्या पाचार्य डॉ. शुभदा घोलप व सर्व शिक्षक व शिक्षकेत्तर वर्ग यांनी योगाचे प्रत्यक्ष धडे गिरवले. हरिद्वार येथील योग विद्यापीठाच्या शिक्षकांनी प्राध्यापकांना रोजच्या जीवनात योग्य योगासने तसेच प्राणायाम याचे महत्व

# रा से यो उद्घाटन कार्यक्रम अहवाल

महाविद्यालयाच्या राष्ट्रीय सेवा योजना विभागाच्या शैक्षणिक वर्ष २०१७-१८ च्या होणाऱ्या विविध उपक्रमांचे उद्घाटन दि. १२/०७/२०१७ रोजी कार्यक्रमाचे प्रमुख पाहुणे डॉ. बी. नेहरू उमराणी (प्राचार्य, गरवारे कॉलेज ऑफ कॉमर्स, पुणे) यांच्या हस्ते महाविद्यालयाच्या प्राचार्य डॉ. शुभदा घोलप यांच्या उपस्थितीत करण्यात आला. या प्रसंगी डॉ. नेहरू उमराणी यांनी रासेयो स्वयंसेवकांना राष्ट्रीय सेवा योजने मधील असलेले उपक्रमांद्वारे स्वयंसेवकांचा सर्वांगीण विकास कसा होतो हे सांगताना विद्याद्यांनी राष्ट्रीय सेवा योजनामध्ये सहआगी होडन देशासाठी, समाजासाठी विधायक व भरीव कामगिरी करावी असे अधीरिवात केले.

### वन महोत्सव वृक्ष लागवड अहवाल

महाराष्ट्र राज्य प्रशासन विभागामार्फत २०१७ ते २०१९ या तीन वर्षांच्या कालावधीमध्ये १० कांटी वृक्ष लागवड, संगोपन आणि देखभाल या कार्यक्रमाचा संकल्प करण्यात आला आहे. या उपक्रमांतर्गत सर्व महाविद्यालयांना त्यांच्या परिसरामध्ये वरील उदिष्ठ प्राप्तीसाठी सूक्ष्म आराखडा व कृती कार्यक्रम राविद्यालयांना त्यांच्या परिसरामध्ये वरील उदिष्ठ प्राप्तीसाठी सूक्ष्म आराखडा व कृती कार्यक्रम राविद्यालयांना वि. १ जुलै, २०१७ रोजी सकाळी १०.३० वाजता महाविद्यालय परिसरामध्ये १०० वृक्षांची यामध्ये प्रामुख्याने वह, पिंपळ, बदाम, कहू निंव इ. झाडांची लागवड केली. वृक्षारोपणाच्या कार्यक्रमास महाविद्यालयाच्या प्राचार्या हो. शुभदा घोलप, सर्व शिक्षक-शिक्षकेत्तर कर्मचारी व राष्ट्रीय सेवा योजनातील विद्याध्यांचा सहभाग होता. सर्वांनी उत्स्फुर्तपणे वृक्षारोपणाच्या कार्यक्रमात सहभागी होऊन झाडे लावली व तसेच त्याचे संवर्धन करण्याचा संकल्प केला.

# स्वच्छ व स्वस्थ भारत अभियान पंधरवडा अहवाल दि. १ ते १५ ऑगस्ट २०१७

महाविद्यालयाच्या रा से यो विभागामार्फत
महाविद्यालयामध्ये दि. १ ते १५ ऑगस्ट दरम्यान
स्वच्छ व स्वस्थ भारत अभियान पंधरवज्ञा
राबवण्यात आला. दि. १ ऑगस्ट रोजी
विद्याध्याना स्वच्छतेची शपथ देण्यात आली. दि.
२ ते ५ ऑगस्ट दरम्यान महाविद्यालयातील
विद्याध्यांनी महाविद्यालयातील वर्ग तसेच
महाविद्यालयाचा परिसर स्वच्छ केला. दि. ६ ते

१७ ऑगस्ट दरम्यान रा से यो विद्यार्थ्यांनी महाविद्यालयातील परिसरात परोपरी जाऊन लोकांना स्वच्छतेचे महाव सांगितले. दि. ११ ते १३ ऑगस्ट दरम्यान विद्यार्थ्यांनी महाविद्यालया जवळील ऐतिहासिक प्रसिद पर्वती मंदिर परिसर स्वच्छ केला. दि. १४ ऑगस्ट २०१७ रोजी महाविद्यालयाने विद्यार्थ्यांच्या स्वच्छता संदेश फेरीचे आयोजन करून परिसरातील रहिवाश्यांना स्वच्छते बाबत जागरूक केले. दि. १५ ऑगस्ट २०१७ रोजी प्राचार्यांनी स्वच्छता विषयक बैठकीमध्ये महाविद्यालयाला स्वच्छ घोषित केले.

# स्वातंत्र्य दिन अहवाल

दि. १५ ऑगस्ट २०१७ रोजी महाविद्यालयामार्फत स्वातंत्र्य दिना मिमित्त 'ध्वज वंदनाचा कार्यक्रम सकाळी द.०० वाजतः महाविद्यालयाध्या प्रांगणात पार पडला. यावेळी राष्ट्रीय सेवा योजनेतील सर्व विद्यार्थी उपस्थित होते. यावेळी कार्यक्रमाचे प्रमुख पाहुणे म्हणून अखिल आस्तीय शिक्षण परिषदेच्या सरचिटणीस सी. प्रमिलाताई गायकवाड व अखिल भारतीय मराठा शिक्षण परिषदेचे इतर मान्यवर पदाधिकार व सभासद उपस्थित होते.

# पर्यावरणपूरक पद्धतीने गणेश विसर्जन व निर्माल्य विसर्जन जागरूकता उपक्रम अहवाल

गणेश विस्तान व निर्माल्य विसर्जनामुळे पुणे शहरातील नदी, तलाव व विहारीचे होणारे प्रदूषण टाळण्यावाचलच्या अलंढ्याची सर्व गणेश अक्तांमध्ये जनजागृती करणेसाठी व त्यावाबत कार्यक्रम आखणी करणेसाठी महाविद्यालयाच्या रा से यो विभागाने रा से यो स्वयंसेवकाची दि, अः/०८/२०१७ रोजी सकाळी र० वाजता लहाविद्यालयात बैठक बोलावली होती, चर्चेमध्ये सर्व रा से यो स्वयंसेवकांनी आपआपल्या क्षेत्राच्या विभागातील गणेश मंडळांना व लोकांच्या भेटी घेडल 'पर्यावरणपूरक पदतीने गणेश विसर्जन व निर्मालय विवर्जन' करणेसाठी निवेदन पत्रके देण्याचे ठरविण्यात आले. या उपक्रमांतर्गत रा से यो च्या स्वयंसेवकांनी अनेक गणेश मंडळांना भेटी देउन पर्यावरणपूरक पदतीने गणेश विसर्जन व निर्मालय गणित व निर्मालय विसर्जन व निर्मालय व निर्मालय विद्या व निर्मालय व निर्