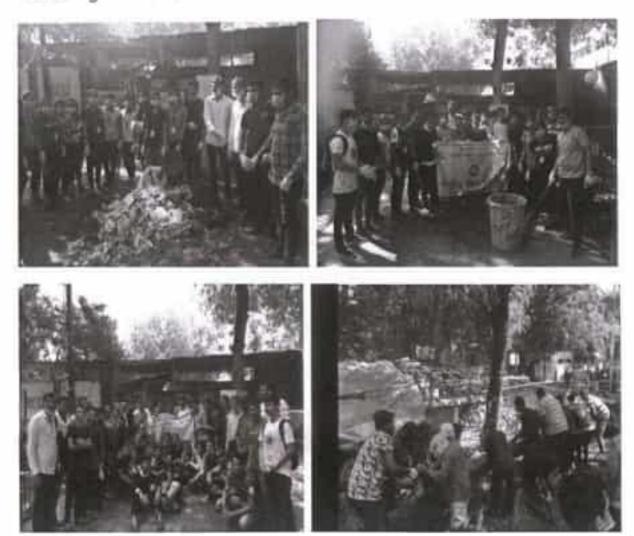

### वन महोत्सव वृक्ष लागवड अहवाल

महाराष्ट्र राज्य प्रशासन विभागामार्फत २०१७ ते २०१९ या तीन वर्षांच्या कालावधीमध्ये १० कांटी वृक्ष लागवड, संगोपन आणि देखभाल या कार्यक्रमाचा संकल्प करण्यात आला आहे. या उपक्रमांतर्गत सर्व महाविद्यालयांना त्यांच्या परिसरामध्ये वरील उदिष्ठ प्राप्तीसाठी सूक्ष्म आराखडा व कृती कार्यक्रम राविद्यालयांना त्यांच्या परिसरामध्ये वरील उदिष्ठ प्राप्तीसाठी सूक्ष्म आराखडा व कृती कार्यक्रम राविद्यालयांना वि. १ जुलै, २०१७ रोजी सकाळी १०.३० वाजता महाविद्यालय परिसरामध्ये १०० वृक्षांची यामध्ये प्रामुख्याने वह, पिंपळ, बदाम, कहू निंव इ. झाडांची लागवड केली. वृक्षारोपणाच्या कार्यक्रमास महाविद्यालयाच्या प्राचार्या हो. शुभदा घोलप, सर्व शिक्षक-शिक्षकेत्तर कर्मचारी व राष्ट्रीय सेवा योजनातील विद्याध्यांचा सहभाग होता. सर्वांनी उत्स्फुर्तपणे वृक्षारोपणाच्या कार्यक्रमात सहभागी होऊन झाडे लावली व तसेच त्याचे संवर्धन करण्याचा संकल्प केला.

# स्वच्छ व स्वस्थ भारत अभियान पंधरवडा अहवाल दि. १ ते १५ ऑगस्ट २०१७

महाविद्यालयाच्या रा से यो विभागामार्फत
महाविद्यालयामध्ये दि. १ ते १५ ऑगस्ट दरम्यान
स्वच्छ व स्वस्थ भारत अभियान पंधरवज्ञा
राबवण्यात आला. दि. १ ऑगस्ट रोजी
विद्याध्याना स्वच्छतेची शपथ देण्यात आली. दि.
२ ते ५ ऑगस्ट दरम्यान महाविद्यालयातील
विद्याध्यांनी महाविद्यालयातील वर्ग तसेच
महाविद्यालयाचा परिसर स्वच्छ केला. दि. ६ ते

१७ ऑगस्ट दरम्यान रा से यो विद्यार्थ्यांनी महाविद्यालयातील परिसरात परोपरी जाऊन लोकांना स्वच्छतेचे महाव सांगितले. दि. ११ ते १३ ऑगस्ट दरम्यान विद्यार्थ्यांनी महाविद्यालया जवळील ऐतिहासिक प्रसिद पर्वती मंदिर परिसर स्वच्छ केला. दि. १४ ऑगस्ट २०१७ रोजी महाविद्यालयाने विद्यार्थ्यांच्या स्वच्छता संदेश फेरीचे आयोजन करून परिसरातील रहिवाश्यांना स्वच्छते बाबत जागरूक केले. दि. १५ ऑगस्ट २०१७ रोजी प्राचार्यांनी स्वच्छता विषयक बैठकीमध्ये महाविद्यालयाला स्वच्छ घोषित केले.