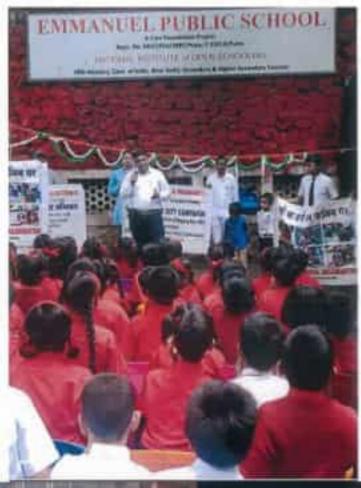

AND OTHER BEGGARS.

PLS PASS THIS MESSAGE TO EVERYONE.



### BEGGARS FREE CITY AWARENESS CAMPAIGN HELD AT GOOD LUCK CHOWK, DECCAN GYMKHANA, PUNE ON 21<sup>BT</sup> APRIL 2018

#### FOLLOWING MEMBERS WERE SUPPORTED

VISHAL OVHAL, AMOL WAGHMARE, SANDEEP BADHE, ADV AMINA MUJAWAR, REKHA DUDHANE, ALI SHAIKH, NITIN CHANDAN, SOMNATH MHAMANE, SUJIT GOTEKAR, GANESH KALE





# BEGGARS FREE CITY AWARENESS CAMPAIGN HELD AT MG ROAD, PUNE, ON 01<sup>ST</sup> DECEMBER 2017 ON THE OCCASION OF EID





# ORGANISATION, PUNE . 22 BEGGARS ARRESTED.

12111 MAY 2018



BEGGARS FREE CITY AWARENESS MEET HELD AT MATUNGA, WADALA, MUMBAI ON SATURDAY 17TH MARCH 2018





# BEGGARS FREE CITY CAMPAIGN HELD AT EMMANUEL PUBLIC SCHOOL, NIBM RD, KONDHWA, PUNE 15<sup>TH</sup> AUGUST 2018 BY SURAKSHA SOCIAL Organisation





#### #Campaign Held At #Bandra Station. To Protect Our Children

Pelvildrighis #childrans #<u>childobacation</u> #stopchildsbase #stopchildtrafficking#sosoorunisiing #smechnychild #nursksbassciator gasisation #backpunsesaabhlyaan

Psocial Economibility EManbai #food Eclothes Enfacation



#### BEGGARS FREE CITY CAMPAIGN HELD AT DADAR ON SUNDAY 20TH MAY 2018

काल दादर स्टेशनवर एक अनोखं आंदोलन पाहीलं 'कोणत्याही मिकायौना मिक देऊ नका' आणि मनापासून पटलं मी प्रतिज्ञा करते "आजपासून समोर आलेल्या कोणाही मिकारी सी पुरुष लहान मुलं दुष्ट यांना बिस्किट पाणी देईन मान एक नवा पैता मीक स्हणून देणारं नाही । मिकारी घडवणायां आंतरराष्ट्रीय टोळ्यांचं आर्थिक कंबरडं मोडलं की मन लहान मुलांची अपहरणं

आपोआप आटोक्यात येतील; गुन्हेगारी विश्वातल्या एका दालनाचा विध्वंस होईल

खरंच समाजातील प्रत्येकाने मिकारीची असेच व