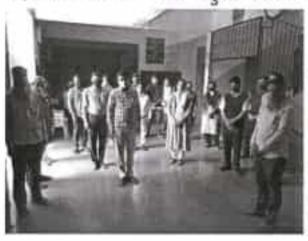

# यशवंतराव चव्हाण विधी महाविद्यालय राष्ट्रीय सेवा योजना आंतरराष्ट्रीय योगा दिवस अहवाल

पटवृत्त सांगितले .

संयुक्त राष्ट्र महासभैत मंजुर झालेल्या ठरावानुसार २१ जून हा दिवस आंतरराष्ट्रीय योग दिन म्हणून ओळखाला जातो. भारताच्या पुरातन योगसाधनेचे महत्व आजच्या आधुनिक जगाने मान्य केल्याचे दिस्न आले, ज्यातून सान्या जगाचे कल्याण साधता येते. महाविद्यालयातील विद्याच्यांना तसेच शिक्षक व शिक्षकेतर वर्ग यांना योगाचे जान व उपयोगिता कळावी या निमित्ताने महाविद्यालयात २१ जून रोजी आंतरराष्ट्रीय योग दिल साजरा करण्यात आला. यावेळी महाविद्यालयाच्या पाचार्य डॉ. शुभदा घोलप व सर्व शिक्षक व शिक्षकेत्तर वर्ग यांनी योगाचे प्रत्यक्ष धडे गिरवले. हरिद्वार येथील योग विद्यापीठाच्या शिक्षकांनी प्राध्यापकांना रोजच्या जीवनात योग्य योगासने तसेच प्राणायाम याचे महत्व