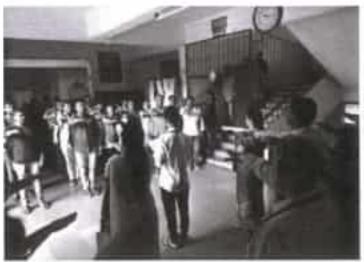

# रा से यो उद्घाटन कार्यक्रम अहवाल

महाविद्यालयाच्या राष्ट्रीय सेवा योजना विभागाच्या शैक्षणिक वर्ष २०१७-१८ च्या होणाऱ्या विविध उपक्रमांचे उद्घाटन दि. १२/०७/२०१७ रोजी कार्यक्रमाचे प्रमुख पाहुणे डॉ. बी. नेहरू उमराणी (प्राचार्य, गरवारे कॉलेज ऑफ कॉमर्स, पुणे) यांच्या हस्ते महाविद्यालयाच्या प्राचार्य डॉ. शुभदा घोलप यांच्या उपस्थितीत करण्यात आला. या प्रसंगी डॉ. नेहरू उमराणी यांनी रासेयो स्वयंसेवकांना राष्ट्रीय सेवा योजने मधील असलेले उपक्रमांद्वारे स्वयंसेवकांचा सर्वांगीण विकास कसा होतो हे सांगताना विद्याद्यांनी राष्ट्रीय सेवा योजनामध्ये सहआगी होडन देशासाठी, समाजासाठी विधायक व भरीव कामगिरी करावी असे अधीरिवात केले.

Summary Report

महाविद्यालयाच्या प्राचार्या डॉ. शुभदा घोलप यांनी विद्यार्थ्यांना महाविद्यालयातील राष्ट्रीय सेवा योजनेमाफंत प्रेण्यात आलेल्या उपक्रमांची माहिती दिली तसेच पाहुण्यांचे व उपस्थितांचे आभार मानले. या कार्यक्रमास महाविद्यालयातील विद्यार्थी, प्राध्यापक व प्रध्यापकेत्तर कर्मचारी उपस्थित होते.