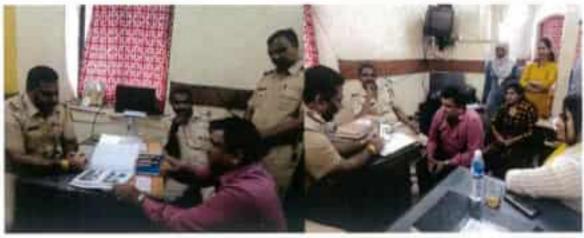

### National Service Scheme Special Camp At Kumbharavalan, Tal. Saswad, Dist. Pune 16<sup>th</sup> December to 22<sup>nd</sup> December 2017 2017-2018

| Sr. No. | Event                                                                                                                                                                                                                        | Date       |
|---------|------------------------------------------------------------------------------------------------------------------------------------------------------------------------------------------------------------------------------|------------|
| 1       | Waste plastic collection                                                                                                                                                                                                     | 16/12/2017 |
| 2       | Gram Sarvekshan (Village Survey)                                                                                                                                                                                             | 16/12/2017 |
| 3       | Lecture and discussion on Value Education - Need of an Hour by<br>Mrs. Madhuri Shirlekar, Faculty of the College                                                                                                             | 16/12/2017 |
| 4       | Cleaning of Public Places in the village along with villagers                                                                                                                                                                | 17/12/2017 |
| 5       | Lecture and discussion on Time Management by Dr. Sopan Ivare,<br>Faculty of the College                                                                                                                                      | 17/12/2017 |
| 6       | Lecture by ISKON orator Sundarvardas Prabhu on Vishwagaru<br>Bharat                                                                                                                                                          | 17/12/2017 |
| 7       | Gram Sarvekshan continued with visits to each house in the village                                                                                                                                                           | 18/12/2017 |
| 8       | Lecture and discussion on Moral Values in Advocacy Profession by<br>Mr. Manoj Wanare, Faculty of the College                                                                                                                 | 18/12/2017 |
| 9       | Lecture on What youth should take from Life of Chhatrapati Shivaji<br>Maharaj by Mr. Nilesh Jagtap                                                                                                                           | 18/12/2017 |
| 10      | Cleaning of Orphanage and temples in the village                                                                                                                                                                             | 19/12/2017 |
| 11      | Lecture and discussion on Corruption Free India by Mr. Ravindra<br>Wakade, Faculty of the College                                                                                                                            | 19/12/2017 |
| 12      | Lecture by PI Annasaheb Jadhav on Police Mitra                                                                                                                                                                               | 19/12/2017 |
| 13      | Legal Literacy Camp in Collaboration with Saswad Bar Association in presence of Mr. Vaibhav Jadhav, Principal Judge, Saswad Court and Adv. Mahesh Jadhav, President, Saswad Bar Association and other advocates of the Court | 20/12/2017 |
| 14      | Lecture and discussion on Education and Stress by Mrs. Swati<br>Gokhale, Faculty of the College                                                                                                                              | 20/12/2017 |
| 15      | Lecture and discussion on Role of Youth in Indian Politics Prof. Dr.<br>Digambar Durgade                                                                                                                                     | 20/12/2017 |
| 16      | Tree Plantation in village and orientation and giving responsibility of<br>preservation of each tree to a particular villager                                                                                                | 21/12/2017 |
| 17      | Lecture and discussion on Family Law and Property Laws by Adv.<br>Avinash Bharambe, Saswad                                                                                                                                   | 21/12/2017 |
| 18      | Collection of wet and dry garbage and its valid disposal and training of the same to the villagers                                                                                                                           | 22/12/2017 |

Principal

A. B. M. S. Parished's

YASHWAHTRAO CHAVAN LAW COLLEGE

PUBLE - 411 DOS.