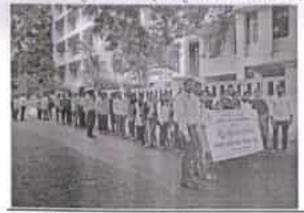

सेच यशवंतराव चव्हाण विधी महाविद्यालयाच्या प्राचार्य, महाविद्यालयातील विद्यार्थी तसेच शिक्षक, शिक्षकेत्तर कर्मचारी या सर्वांनी सहभाग धेउन उपक्रम यशस्वी करण्यासाठी प्रयत्न केले.





### 4, स्वच्छ व स्वस्थ भारत अभियान पंधरवडा अहवाल, दि. t ते t4 ऑगस्ट २०१८

महाविद्यालयाच्या रा. से. यो. विभागामार्फत महाविद्यालयामध्ये दि. १ ते १५ ऑगस्ट दरम्यान स्वच्छ व स्वस्थ भारत अभियान पंघरवडा राववण्यात आला. दि. १ ऑगस्ट रोजी विद्याध्यांना स्वच्छतेची शपथ देण्यात आली. दि. २ ते ५ ऑगस्ट दरम्यान महाविद्यालयातील विद्याध्यांनी महाविद्यालयातील वर्ग तसेच महाविद्यालयाचा परिसर स्वच्छ केला. दि. ६ ते १० ऑगस्ट दरम्यान रा. से. यो. विद्याध्यांनी महाविद्यालयातील परिसरात परोपरी जाउन लोकांना स्वच्छतेचे महत्व सांगितले. दि. ११ ते १३ ऑगस्ट दरम्यान विद्याध्यांनी महाविद्यालया जवळील ऐतिहासिक प्रसिद्ध पर्वती मंदिर परिसर स्वच्छ केला.





 राष्ट्रियता महात्मा गांधी यांच्या १५० व्या अयंती निमित्त आयोजित केलेल्या श्रमदान कार्यक्रमाचा अहवाल, दि. १५/०९/२०१८



**Summary Report** 

दि. १५/०९/२०१८ रोजी महाविद्यालयाने राष्ट्रीय सेवा योजना विभागाच्या वतीने महाश्रमदान कार्यक्रमाचे आयोजन करण्यात आले. या श्रमदान कार्यक्रमात १५० रा.से.यो. स्वयंसेवकांनी सहभाग घेतला होता. श्रमदानांतर्गत आयोजित ठळका व प्रमुख उपक्रम खालील प्रमाणे-

- सहआगी रा. से. यो. स्वयंसेवकाना स्वच्छता शपथ देण्यात आली.
- महाविद्यालयातील विदार्थ्यांमध्ये स्वच्छते बाबत जागरकता निर्माण करणेसाठी स्वच्छता विषयावर चित्रफित दाखविण्यात आले तसेच महाविद्यालयातील शिक्षकांनी विदार्थ्यांना स्वच्छता व आसेम्य या विषयावर प्रबोधन केले.
- महाविद्यालय परिसर, इमारत, प्रशासकीय इमारत, वर्ग, लायबरी तसेच विविध विभाग कार्यालये स्वच्छ करून जमा केलेल्या कचऱ्याची योग्य पदतीने विल्हेबाट लावण्य