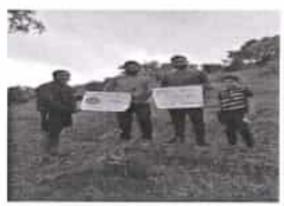

### National Service Scheme Special Camp At Kumbharavalan, Tal. Saswad, Dist. Pune 16<sup>th</sup> December to 22<sup>nd</sup> December 2017 2017-2018

| Sr. No. | Event                                                                                                                                                                                                                        | Date       |
|---------|------------------------------------------------------------------------------------------------------------------------------------------------------------------------------------------------------------------------------|------------|
| 1       | Waste plastic collection                                                                                                                                                                                                     | 16/12/2017 |
| 2       | Gram Sarvekshan (Village Survey)                                                                                                                                                                                             | 16/12/2017 |
| 3       | Lecture and discussion on Value Education - Need of an Hour by<br>Mrs. Madhuri Shirlekar, Faculty of the College                                                                                                             | 16/12/2017 |
| 4       | Cleaning of Public Places in the village along with villagers                                                                                                                                                                | 17/12/2017 |
| 5       | Lecture and discussion on Time Management by Dr. Sopan Ivare,<br>Faculty of the College                                                                                                                                      | 17/12/2017 |
| 6       | Lecture by ISKON orator Sundarvardas Prabhu on Vishwagaru<br>Bharat                                                                                                                                                          | 17/12/2017 |
| 7       | Gram Sarvekshan continued with visits to each house in the village                                                                                                                                                           | 18/12/2017 |
| 8       | Lecture and discussion on Moral Values in Advocacy Profession by<br>Mr. Manoj Wanare, Faculty of the College                                                                                                                 | 18/12/2017 |
| 9       | Lecture on What youth should take from Life of Chhatrapati Shivaji<br>Maharaj by Mr. Nilesh Jagtap                                                                                                                           | 18/12/2017 |
| 10      | Cleaning of Orphanage and temples in the village                                                                                                                                                                             | 19/12/2017 |
| 11      | Lecture and discussion on Corruption Free India by Mr. Ravindra<br>Wakade, Faculty of the College                                                                                                                            | 19/12/2017 |
| 12      | Lecture by PI Annasaheb Jadhav on Police Mitra                                                                                                                                                                               | 19/12/2017 |
| 13      | Legal Literacy Camp in Collaboration with Saswad Bar Association in presence of Mr. Vaibhav Jadhav, Principal Judge, Saswad Court and Adv. Mahesh Jadhav, President, Saswad Bar Association and other advocates of the Court | 20/12/2017 |
| 14      | Lecture and discussion on Education and Stress by Mrs. Swati<br>Gokhale, Faculty of the College                                                                                                                              | 20/12/2017 |
| 15      | Lecture and discussion on Role of Youth in Indian Politics Prof. Dr.<br>Digambar Durgade                                                                                                                                     | 20/12/2017 |
| 16      | Tree Plantation in village and orientation and giving responsibility of<br>preservation of each tree to a particular villager                                                                                                | 21/12/2017 |
| 17      | Lecture and discussion on Family Law and Property Laws by Adv.<br>Avinash Bharambe, Saswad                                                                                                                                   | 21/12/2017 |
| 18      | Collection of wet and dry garbage and its valid disposal and training of the same to the villagers                                                                                                                           | 22/12/2017 |

Principal

A. B. M. S. Parished's

YASHWAHTRAO CHAVAN LAW COLLEGE

PUBLE - 411 DOS.