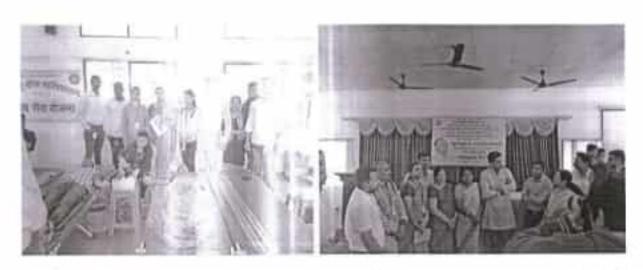

# रा से यो उद्घाटन कार्यक्रम अहवाल

महाविद्यालयाच्या राष्ट्रीय सेवा योजना विभागाच्या शैक्षणिक वर्ष २०१७-१८ च्या होणाऱ्या विविध उपक्रमांचे उद्घाटन दि. १२/०७/२०१७ रोजी कार्यक्रमाचे प्रमुख पाहुणे डॉ. बी. नेहरू उमराणी (प्राचार्य, गरवारे कॉलेज ऑफ कॉमर्स, पुणे) यांच्या हस्ते महाविद्यालयाच्या प्राचार्य डॉ. शुभदा घोलप यांच्या उपस्थितीत करण्यात आला. या प्रसंगी डॉ. नेहरू उमराणी यांनी रासेयो स्वयंसेवकांना राष्ट्रीय सेवा योजने मधील असलेले उपक्रमांद्वारे स्वयंसेवकांचा सर्वांगीण विकास कसा होतो हे सांगताना विद्याद्यांनी राष्ट्रीय सेवा योजनामध्ये सहआगी होडन देशासाठी, समाजासाठी विधायक व भरीव कामगिरी करावी असे अधीरिवात केले.

Summary Report

महाविद्यालयाच्या प्राचार्या डॉ. शुभदा घोलप यांनी विद्यार्थ्यांना महाविद्यालयातील राष्ट्रीय सेवा योजनेमाफंत प्रेण्यात आलेल्या उपक्रमांची माहिती दिली तसेच पाहुण्यांचे व उपस्थितांचे आभार मानले. या कार्यक्रमास महाविद्यालयातील विद्यार्थी, प्राध्यापक व प्रध्यापकेत्तर कर्मचारी उपस्थित होते.