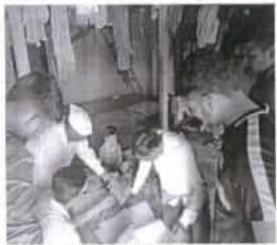

### National Service Scheme Special Camp At Kumbharavalan, Tal. Saswad, Dist. Pune 16<sup>th</sup> December to 22<sup>nd</sup> December 2017 2017-2018

| Sr. No. | Event                                                                                                                                                                                                                        | Date       |
|---------|------------------------------------------------------------------------------------------------------------------------------------------------------------------------------------------------------------------------------|------------|
| 1       | Waste plastic collection                                                                                                                                                                                                     | 16/12/2017 |
| 2       | Gram Sarvekshan (Village Survey)                                                                                                                                                                                             | 16/12/2017 |
| 3       | Lecture and discussion on Value Education - Need of an Hour by<br>Mrs. Madhuri Shirlekar, Faculty of the College                                                                                                             | 16/12/2017 |
| 4       | Cleaning of Public Places in the village along with villagers                                                                                                                                                                | 17/12/2017 |
| 5       | Lecture and discussion on Time Management by Dr. Sopan Ivare,<br>Faculty of the College                                                                                                                                      | 17/12/2017 |
| 6       | Lecture by ISKON orator Sundarvardas Prabhu on Vishwagaru<br>Bharat                                                                                                                                                          | 17/12/2017 |
| 7       | Gram Sarvekshan continued with visits to each house in the village                                                                                                                                                           | 18/12/2017 |
| 8       | Lecture and discussion on Moral Values in Advocacy Profession by<br>Mr. Manoj Wanare, Faculty of the College                                                                                                                 | 18/12/2017 |
| 9       | Lecture on What youth should take from Life of Chhatrapati Shivaji<br>Maharaj by Mr. Nilesh Jagtap                                                                                                                           | 18/12/2017 |
| 10      | Cleaning of Orphanage and temples in the village                                                                                                                                                                             | 19/12/2017 |
| 11      | Lecture and discussion on Corruption Free India by Mr. Ravindra<br>Wakade, Faculty of the College                                                                                                                            | 19/12/2017 |
| 12      | Lecture by PI Annasaheb Jadhav on Police Mitra                                                                                                                                                                               | 19/12/2017 |
| 13      | Legal Literacy Camp in Collaboration with Saswad Bar Association in presence of Mr. Vaibhav Jadhav, Principal Judge, Saswad Court and Adv. Mahesh Jadhav, President, Saswad Bar Association and other advocates of the Court | 20/12/2017 |
| 14      | Lecture and discussion on Education and Stress by Mrs. Swati<br>Gokhale, Faculty of the College                                                                                                                              | 20/12/2017 |
| 15      | Lecture and discussion on Role of Youth in Indian Politics Prof. Dr.<br>Digambar Durgade                                                                                                                                     | 20/12/2017 |
| 16      | Tree Plantation in village and orientation and giving responsibility of<br>preservation of each tree to a particular villager                                                                                                | 21/12/2017 |
| 17      | Lecture and discussion on Family Law and Property Laws by Adv.<br>Avinash Bharambe, Saswad                                                                                                                                   | 21/12/2017 |
| 18      | Collection of wet and dry garbage and its valid disposal and training of the same to the villagers                                                                                                                           | 22/12/2017 |