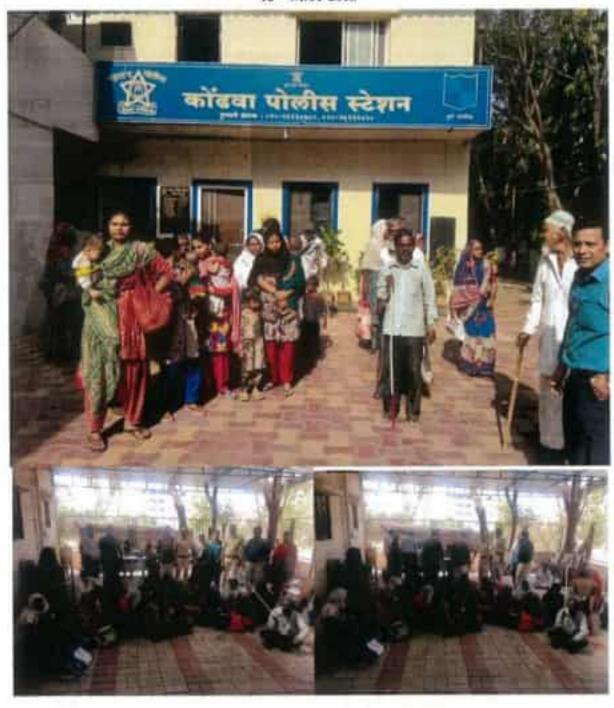

# पर्यावरणपूरक पद्धतीने गणेश विसर्जन व निर्माल्य विसर्जन जागरूकता उपक्रम अहवाल

गणेश विस्तान व निर्माल्य विसर्जनामुळे पुणे शहरातील नदी, तलाव व विहारीचे होणारे प्रदूषण टाळण्यावाचलच्या अलंढ्याची सर्व गणेश अक्तांमध्ये जनजागृती करणेसाठी व त्यावाबत कार्यक्रम आखणी करणेसाठी महाविद्यालयाच्या रा से यो विभागाने रा से यो स्वयंसेवकाची दि, अः/०८/२०१७ रोजी सकाळी र० वाजता लहाविद्यालयात बैठक बोलावली होती, चर्चेमध्ये सर्व रा से यो स्वयंसेवकांनी आपआपल्या क्षेत्राच्या विभागातील गणेश मंडळांना व लोकांच्या भेटी घेडल 'पर्यावरणपूरक पदतीने गणेश विसर्जन व निर्मालय विवर्जन' करणेसाठी निवेदन पत्रके देण्याचे ठरविण्यात आले. या उपक्रमांतर्गत रा से यो च्या स्वयंसेवकांनी अनेक गणेश मंडळांना भेटी देउन पर्यावरणपूरक पदतीने गणेश विसर्जन व निर्मालय गणित व निर्मालय विसर्जन व निर्मालय व निर्मालय विद्या व निर्मालय व निर्