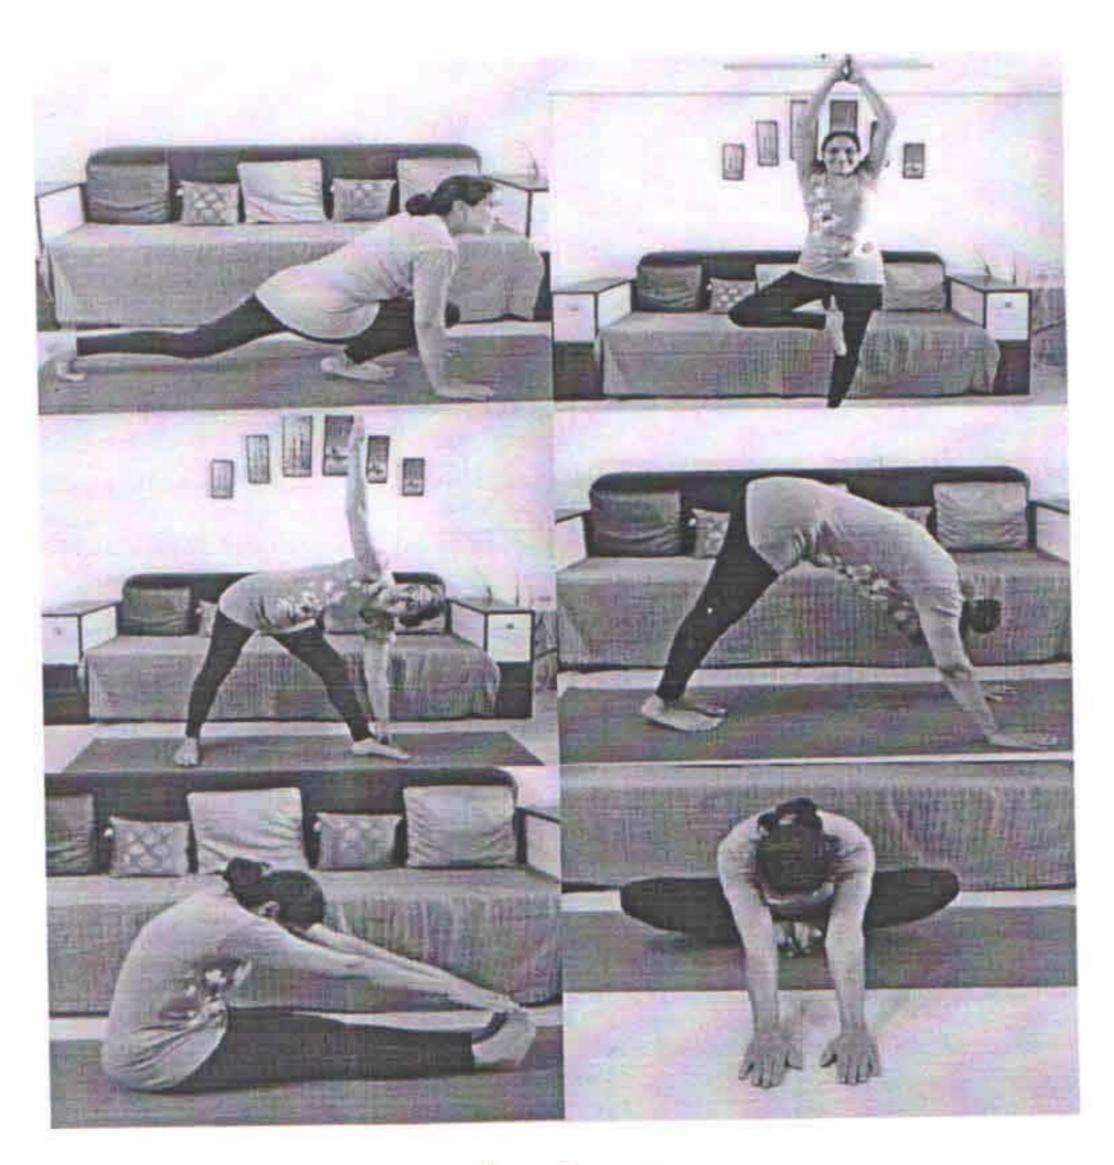

# यशवंतराव चव्हाण विधी महाविद्यालय राष्ट्रीय सेवा योजना आंतरराष्ट्रीय योगा दिवस अहवाल

पटवृत्त सांगितले .

संयुक्त राष्ट्र महासभैत मंजुर झालेल्या ठरावानुसार २१ जून हा दिवस आंतरराष्ट्रीय योग दिन म्हणून ओळखाला जातो. भारताच्या पुरातन योगसाधनेचे महत्व आजच्या आधुनिक जगाने मान्य केल्याचे दिस्न आले, ज्यातून सान्या जगाचे कल्याण साधता येते. महाविद्यालयातील विद्याच्यांना तसेच शिक्षक व शिक्षकेतर वर्ग यांना योगाचे जान व उपयोगिता कळावी या निमित्ताने महाविद्यालयात २१ जून रोजी आंतरराष्ट्रीय योग दिल साजरा करण्यात आला. यावेळी महाविद्यालयाच्या पाचार्य डॉ. शुभदा घोलप व सर्व शिक्षक व शिक्षकेत्तर वर्ग यांनी योगाचे प्रत्यक्ष धडे गिरवले. हरिद्वार येथील योग विद्यापीठाच्या शिक्षकांनी प्राध्यापकांना रोजच्या जीवनात योग्य योगासने तसेच प्राणायाम याचे महत्व