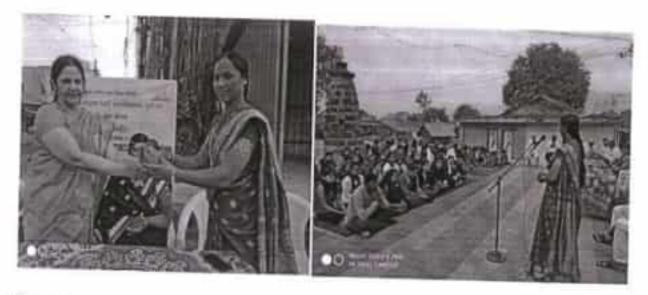

# स्वातंत्र्य दिन अहवाल

दि. १५ ऑगस्ट २०१७ रोजी महाविद्यालयामार्फत स्वातंत्र्य दिना मिमित्त 'ध्वज वंदनाचा कार्यक्रम सकाळी द.०० वाजतः महाविद्यालयाध्या प्रांगणात पार पडला. यावेळी राष्ट्रीय सेवा योजनेतील सर्व विद्यार्थी उपस्थित होते. यावेळी कार्यक्रमाचे प्रमुख पाहुणे म्हणून अखिल आस्तीय शिक्षण परिषदेच्या सरचिटणीस सी. प्रमिलाताई गायकवाड व अखिल भारतीय मराठा शिक्षण परिषदेचे इतर मान्यवर पदाधिकार व सभासद उपस्थित होते.

## 'प्रजासत्ताक दिन' दि. २६ जानेवारी २०१८

दि, रह जानेवारी २०१८ रोजी महाविद्यालयामार्फत प्रजासत्ताक दिना निमित्त च्वज वंदनाचा कार्यक्रम सकाळ ८ == वाजता महाविद्यालयाच्या प्रांगणात पार पडला. यावेळी राष्ट्रीय सेवा योजनेतील सर्व विद्वारी उपन्यित होते. यावेळी कार्यक्रमाचे प्रमुख पाहुणे म्हणून अखिल भारतीय शिक्षण परिषदेचे सरविद्यान सी. प्रमिलाताई गायकवाड उपस्थित होते.