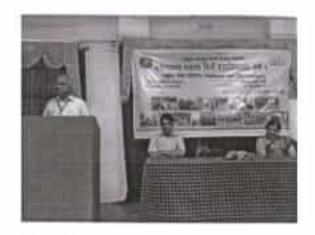

# रा से यो उद्घाटन कार्यक्रम अहवाल

महाविद्यालयाच्या राष्ट्रीय सेवा योजना विभागाच्या शैक्षणिक वर्ष २०१७-१८ च्या होणाऱ्या विविध उपक्रमांचे उद्घाटन दि. १२/०७/२०१७ रोजी कार्यक्रमाचे प्रमुख पाहुणे डॉ. बी. नेहरू उमराणी (प्राचार्य, गरवारे कॉलेज ऑफ कॉमर्स, पुणे) यांच्या हस्ते महाविद्यालयाच्या प्राचार्य डॉ. शुभदा घोलप यांच्या उपस्थितीत करण्यात आला. या प्रसंगी डॉ. नेहरू उमराणी यांनी रासेयो स्वयंसेवकांना राष्ट्रीय सेवा योजने मधील असलेले उपक्रमांद्वारे स्वयंसेवकांचा सर्वांगीण विकास कसा होतो हे सांगताना विद्याद्यांनी राष्ट्रीय सेवा योजनामध्ये सहआगी होडन देशासाठी, समाजासाठी विधायक व भरीव कामगिरी करावी असे अधीरिवात केले.

Summary Report

महाविद्यालयाच्या प्राचार्या डॉ. शुभदा घोलप यांनी विद्यार्थ्यांना महाविद्यालयातील राष्ट्रीय सेवा योजनेमाफंत प्रेण्यात आलेल्या उपक्रमांची माहिती दिली तसेच पाहुण्यांचे व उपस्थितांचे आभार मानले. या कार्यक्रमास महाविद्यालयातील विद्यार्थी, प्राध्यापक व प्रध्यापकेत्तर कर्मचारी उपस्थित होते.