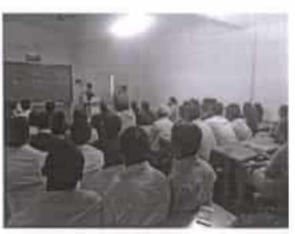

# यशवंतराव चव्हाण विधी महाविद्यालय राष्ट्रीय सेवा योजना आंतरराष्ट्रीय योगा दिवस अहवाल

पटवृत्त सांगितले .

संयुक्त राष्ट्र महासभैत मंजुर झालेल्या ठरावानुसार २१ जून हा दिवस आंतरराष्ट्रीय योग दिन म्हणून ओळखाला जातो. भारताच्या पुरातन योगसाधनेचे महत्व आजच्या आधुनिक जगाने मान्य केल्याचे दिस्न आले, ज्यातून सान्या जगाचे कल्याण साधता येते. महाविद्यालयातील विद्याच्यांना तसेच शिक्षक व शिक्षकेतर वर्ग यांना योगाचे जान व उपयोगिता कळावी या निमित्ताने महाविद्यालयात २१ जून रोजी आंतरराष्ट्रीय योग दिल साजरा करण्यात आला. यावेळी महाविद्यालयाच्या पाचार्य डॉ. शुभदा घोलप व सर्व शिक्षक व शिक्षकेत्तर वर्ग यांनी योगाचे प्रत्यक्ष धडे गिरवले. हरिद्वार येथील योग विद्यापीठाच्या शिक्षकांनी प्राध्यापकांना रोजच्या जीवनात योग्य योगासने तसेच प्राणायाम याचे महत्व

# रा से यो उद्घाटन कार्यक्रम अहवाल

महाविद्यालयाच्या राष्ट्रीय सेवा योजना विभागाच्या शैक्षणिक वर्ष २०१७-१८ च्या होणाऱ्या विविध उपक्रमांचे उद्घाटन दि. १२/०७/२०१७ रोजी कार्यक्रमाचे प्रमुख पाहुणे डॉ. बी. नेहरू उमराणी (प्राचार्य, गरवारे कॉलेज ऑफ कॉमर्स, पुणे) यांच्या हस्ते महाविद्यालयाच्या प्राचार्य डॉ. शुभदा घोलप यांच्या उपस्थितीत करण्यात आला. या प्रसंगी डॉ. नेहरू उमराणी यांनी रासेयो स्वयंसेवकांना राष्ट्रीय सेवा योजने मधील असलेले उपक्रमांद्वारे स्वयंसेवकांचा सर्वांगीण विकास कसा होतो हे सांगताना विद्याद्यांनी राष्ट्रीय सेवा योजनामध्ये सहआगी होडन देशासाठी, समाजासाठी विधायक व भरीव कामगिरी करावी असे अधीरिवात केले.

Summary Report

महाविद्यालयाच्या प्राचार्या डॉ. शुभदा घोलप यांनी विद्यार्थ्यांना महाविद्यालयातील राष्ट्रीय सेवा योजनेमाफंत प्रेण्यात आलेल्या उपक्रमांची माहिती दिली तसेच पाहुण्यांचे व उपस्थितांचे आभार मानले. या कार्यक्रमास महाविद्यालयातील विद्यार्थी, प्राध्यापक व प्रध्यापकेत्तर कर्मचारी उपस्थित होते.