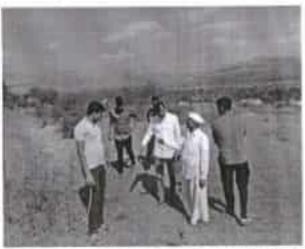

### National Service Scheme Special Camp At Kumbharavalan, Tal. Saswad, Dist. Pune 16<sup>th</sup> December to 22<sup>nd</sup> December 2017 2017-2018

| Sr. No. | Event                                                                                                                                                                                                                        | Date       |
|---------|------------------------------------------------------------------------------------------------------------------------------------------------------------------------------------------------------------------------------|------------|
| 1       | Waste plastic collection                                                                                                                                                                                                     | 16/12/2017 |
| 2       | Gram Sarvekshan (Village Survey)                                                                                                                                                                                             | 16/12/2017 |
| 3       | Lecture and discussion on Value Education - Need of an Hour by<br>Mrs. Madhuri Shirlekar, Faculty of the College                                                                                                             | 16/12/2017 |
| 4       | Cleaning of Public Places in the village along with villagers                                                                                                                                                                | 17/12/2017 |
| 5       | Lecture and discussion on Time Management by Dr. Sopan Ivare,<br>Faculty of the College                                                                                                                                      | 17/12/2017 |
| 6       | Lecture by ISKON orator Sundarvardas Prabhu on Vishwagaru<br>Bharat                                                                                                                                                          | 17/12/2017 |
| 7       | Gram Sarvekshan continued with visits to each house in the village                                                                                                                                                           | 18/12/2017 |
| 8       | Lecture and discussion on Moral Values in Advocacy Profession by<br>Mr. Manoj Wanare, Faculty of the College                                                                                                                 | 18/12/2017 |
| 9       | Lecture on What youth should take from Life of Chhatrapati Shivaji<br>Maharaj by Mr. Nilesh Jagtap                                                                                                                           | 18/12/2017 |
| 10      | Cleaning of Orphanage and temples in the village                                                                                                                                                                             | 19/12/2017 |
| 11      | Lecture and discussion on Corruption Free India by Mr. Ravindra<br>Wakade, Faculty of the College                                                                                                                            | 19/12/2017 |
| 12      | Lecture by PI Annasaheb Jadhav on Police Mitra                                                                                                                                                                               | 19/12/2017 |
| 13      | Legal Literacy Camp in Collaboration with Saswad Bar Association in presence of Mr. Vaibhav Jadhav, Principal Judge, Saswad Court and Adv. Mahesh Jadhav, President, Saswad Bar Association and other advocates of the Court | 20/12/2017 |
| 14      | Lecture and discussion on Education and Stress by Mrs. Swati<br>Gokhale, Faculty of the College                                                                                                                              | 20/12/2017 |
| 15      | Lecture and discussion on Role of Youth in Indian Politics Prof. Dr.<br>Digambar Durgade                                                                                                                                     | 20/12/2017 |
| 16      | Tree Plantation in village and orientation and giving responsibility of<br>preservation of each tree to a particular villager                                                                                                | 21/12/2017 |
| 17      | Lecture and discussion on Family Law and Property Laws by Adv.<br>Avinash Bharambe, Saswad                                                                                                                                   | 21/12/2017 |
| 18      | Collection of wet and dry garbage and its valid disposal and training of the same to the villagers                                                                                                                           | 22/12/2017 |