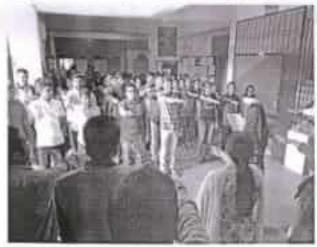

# यशवंतराव चव्हाण विधी महाविद्यालय राष्ट्रीय सेवा योजना आंतरराष्ट्रीय योगा दिवस अहवाल

पटवृत्त सांगितले .

संयुक्त राष्ट्र महासभैत मंजुर झालेल्या ठरावानुसार २१ जून हा दिवस आंतरराष्ट्रीय योग दिन म्हणून ओळखाला जातो. भारताच्या पुरातन योगसाधनेचे महत्व आजच्या आधुनिक जगाने मान्य केल्याचे दिस्न आले, ज्यातून सान्या जगाचे कल्याण साधता येते. महाविद्यालयातील विद्याच्यांना तसेच शिक्षक व शिक्षकेतर वर्ग यांना योगाचे जान व उपयोगिता कळावी या निमित्ताने महाविद्यालयात २१ जून रोजी आंतरराष्ट्रीय योग दिल साजरा करण्यात आला. यावेळी महाविद्यालयाच्या पाचार्य डॉ. शुभदा घोलप व सर्व शिक्षक व शिक्षकेत्तर वर्ग यांनी योगाचे प्रत्यक्ष धडे गिरवले. हरिद्वार येथील योग विद्यापीठाच्या शिक्षकांनी प्राध्यापकांना रोजच्या जीवनात योग्य योगासने तसेच प्राणायाम याचे महत्व

# रा से यो उद्घाटन कार्यक्रम अहवाल

महाविद्यालयाच्या राष्ट्रीय सेवा योजना विभागाच्या शैक्षणिक वर्ष २०१७-१८ च्या होणाऱ्या विविध उपक्रमांचे उद्घाटन दि. १२/०७/२०१७ रोजी कार्यक्रमाचे प्रमुख पाहुणे डॉ. बी. नेहरू उमराणी (प्राचार्य, गरवारे कॉलेज ऑफ कॉमर्स, पुणे) यांच्या हस्ते महाविद्यालयाच्या प्राचार्य डॉ. शुभदा घोलप यांच्या उपस्थितीत करण्यात आला. या प्रसंगी डॉ. नेहरू उमराणी यांनी रासेयो स्वयंसेवकांना राष्ट्रीय सेवा योजने मधील असलेले उपक्रमांद्वारे स्वयंसेवकांचा सर्वांगीण विकास कसा होतो हे सांगताना विद्याद्यांनी राष्ट्रीय सेवा योजनामध्ये सहआगी होडन देशासाठी, समाजासाठी विधायक व भरीव कामगिरी करावी असे अधीरिवात केले.