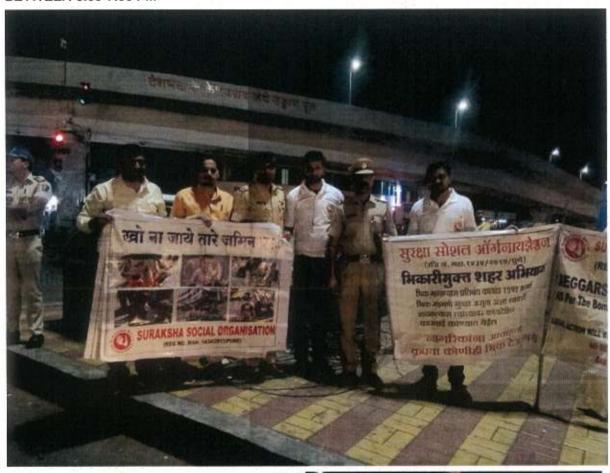

Respected Madam,

As a part of our Beggars Free City campaign, students of your college have participated and successfully completed the public awareness campaign which was conducted by our Suraksha Social Organisation in Pune & Mumbai City during 15th July 2019 to 15th August 2019 and during Ganesh festival in Pune City area.

Students also participated in food, clothes and Household Cutlery distribution to Flood Affected Village named Arey Village in Kolhapur.

Students of Yashwantrao Chavan Law college have been given training under our campaign programme to make citizens aware about child trafficking and to make people aware to take care of their children during such kind of festival.

Students also have performed well in their respective project.

List of the students who have successfully participated have been enclosed herewith.

Hope in our next programmes your students participation will give us an opportunity to serve our nation through such small and important class of people.