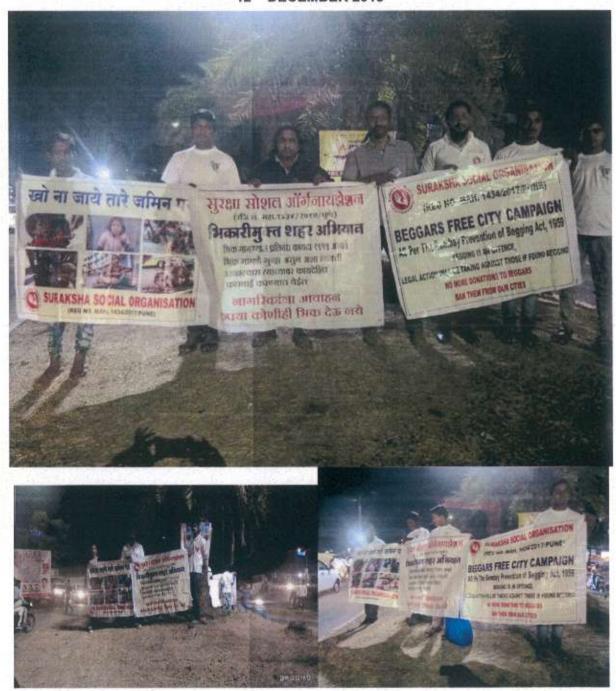

Respected Madam,

As a part of our Beggars Free City campaign, students of your college have participated and successfully completed the public awareness campaign which was conducted by our Suraksha Social Organisation in Pune & Mumbai City during 15th July 2019 to 15th August 2019 and during Ganesh festival in Pune City area.

Students also participated in food, clothes and Household Cutlery distribution to Flood Affected Village named Arey Village in Kolhapur.

Students of Yashwantrao Chavan Law college have been given training under our campaign programme to make citizens aware about child trafficking and to make people aware to take care of their children during such kind of festival.

Students also have performed well in their respective project.

List of the students who have successfully participated have been enclosed herewith.

Hope in our next programmes your students participation will give us an opportunity to serve our nation through such small and important class of people.