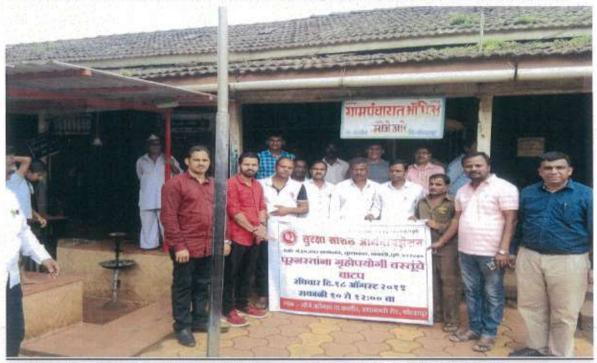

As a part of our Beggars Free City campaign , students of your colleg have participated and successfully completed the public awareness campaign which was conducted by our Suraksha Social Organisation in Pune City during  $8^{th}$  March 2019 to  $15^{th}$  April 2019.

The programme was supported by Police Commissioner of Pune through their Social Welfare Cell. Sr PI Zende had given us consent through their letter for the said campaigns

Students of Yashwantrao Chavan Law college have been given training under our campaign programme to improve the standard of living of the beggars by doing counselling.

Students also have performed well in their respective project.

List of the students who have successfully participated have been enclosed herewith.

Hope in our next programmes your students participation will give us an opportunity to serve our nation through such small and important class of people.