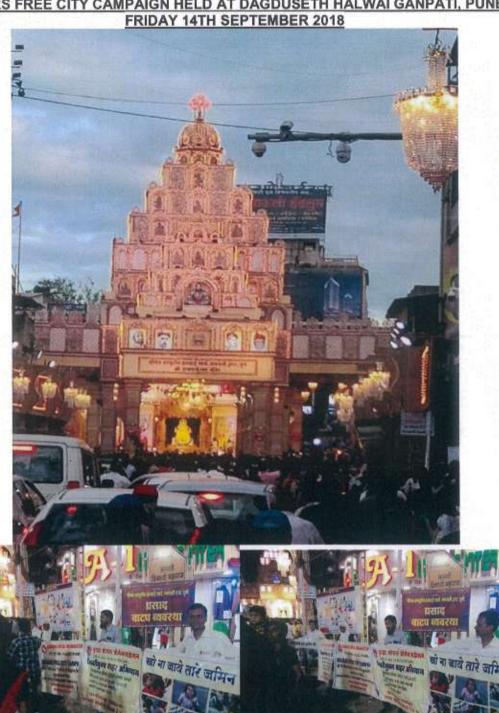

As a part of our Beggars Free City campaign , students of your colleg have participated and successfully completed the public awareness campaign which was conducted by our Suraksha Social Organisation in Pune City during  $8^{th}$  March 2019 to  $15^{th}$  April 2019.

The programme was supported by Police Commissioner of Pune through their Social Welfare Cell. Sr PI Zende had given us consent through their letter for the said campaigns

Students of Yashwantrao Chavan Law college have been given training under our campaign programme to improve the standard of living of the beggars by doing counselling.

Students also have performed well in their respective project.

List of the students who have successfully participated have been enclosed herewith.

Hope in our next programmes your students participation will give us an opportunity to serve our nation through such small and important class of people.