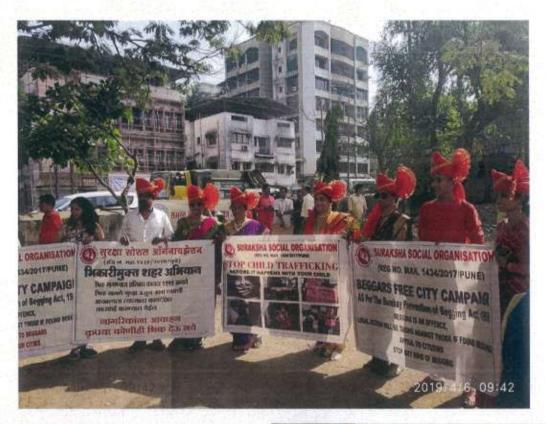

Respected Madam,

As a part of our Beggars Free City campaign, students of your college have participated and successfully completed the public awareness campaign which was conducted by our Suraksha Social Organisation in Pune & Mumbai City during 15th July 2019 to 15th August 2019 and during Ganesh festival in Pune City area.

Students also participated in food, clothes and Household Cutlery distribution to Flood Affected Village named Arey Village in Kolhapur.

Students of Yashwantrao Chavan Law college have been given training under our campaign programme to make citizens aware about child trafficking and to make people aware to take care of their children during such kind of festival.

Students also have performed well in their respective project.

List of the students who have successfully participated have been enclosed herewith.

Hope in our next programmes your students participation will give us an opportunity to serve our nation through such small and important class of people.