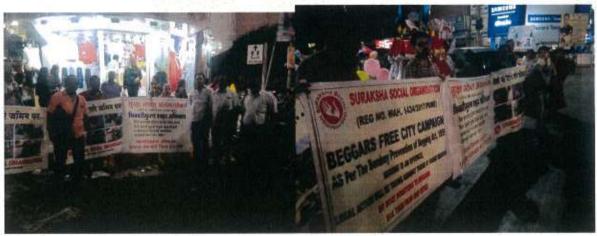

As a part of our Beggars Free City campaign , students of your colleg have participated and successfully completed the public awareness campaign which was conducted by our Suraksha Social Organisation in Pune City during  $8^{th}$  March 2019 to  $15^{th}$  April 2019.

The programme was supported by Police Commissioner of Pune through their Social Welfare Cell. Sr PI Zende had given us consent through their letter for the said campaigns

Students of Yashwantrao Chavan Law college have been given training under our campaign programme to improve the standard of living of the beggars by doing counselling.

Students also have performed well in their respective project.

List of the students who have successfully participated have been enclosed herewith.

Hope in our next programmes your students participation will give us an opportunity to serve our nation through such small and important class of people.