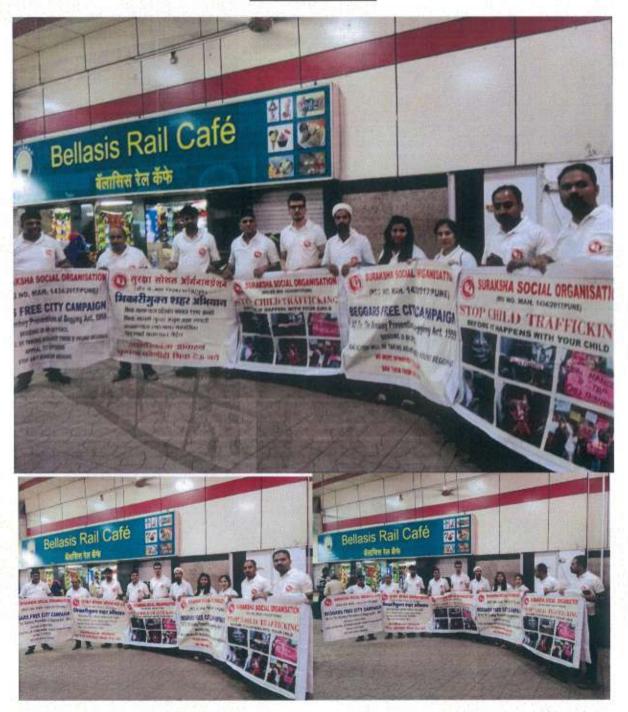

As a part of our Beggars Free City campaign , students of your colleg have participated and successfully completed the public awareness campaign which was conducted by our Suraksha Social Organisation in Pune City during  $8^{th}$  March 2019 to  $15^{th}$  April 2019.

The programme was supported by Police Commissioner of Pune through their Social Welfare Cell. Sr PI Zende had given us consent through their letter for the said campaigns

Students of Yashwantrao Chavan Law college have been given training under our campaign programme to improve the standard of living of the beggars by doing counselling.

Students also have performed well in their respective project.

List of the students who have successfully participated have been enclosed herewith.

Hope in our next programmes your students participation will give us an opportunity to serve our nation through such small and important class of people.