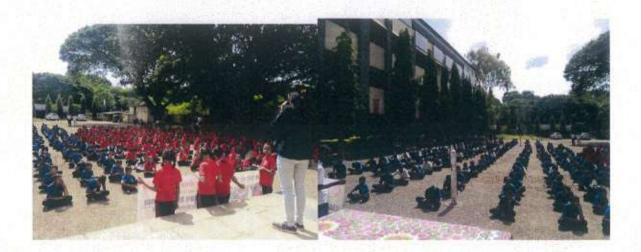

As a part of our Beggars Free City campaign , students of your colleg have participated and successfully completed the public awareness campaign which was conducted by our Suraksha Social Organisation in Pune City during  $8^{th}$  March 2019 to  $15^{th}$  April 2019.

The programme was supported by Police Commissioner of Pune through their Social Welfare Cell. Sr PI Zende had given us consent through their letter for the said campaigns

Students of Yashwantrao Chavan Law college have been given training under our campaign programme to improve the standard of living of the beggars by doing counselling.

Students also have performed well in their respective project.

List of the students who have successfully participated have been enclosed herewith.

Hope in our next programmes your students participation will give us an opportunity to serve our nation through such small and important class of people.