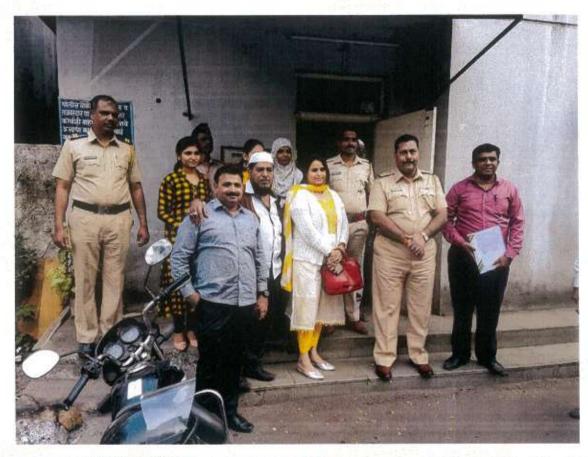

As a part of our Beggars Free City campaign , students of your colleg have participated and successfully completed the public awareness campaign which was conducted by our Suraksha Social Organisation in Pune City during  $8^{th}$  March 2019 to  $15^{th}$  April 2019.

The programme was supported by Police Commissioner of Pune through their Social Welfare Cell. Sr PI Zende had given us consent through their letter for the said campaigns

Students of Yashwantrao Chavan Law college have been given training under our campaign programme to improve the standard of living of the beggars by doing counselling.

Students also have performed well in their respective project.

List of the students who have successfully participated have been enclosed herewith.

Hope in our next programmes your students participation will give us an opportunity to serve our nation through such small and important class of people.