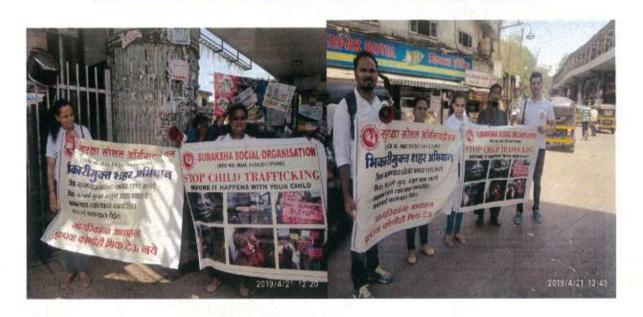

As a part of our Beggars Free City campaign , students of your colleg have participated and successfully completed the public awareness campaign which was conducted by our Suraksha Social Organisation in Pune City during  $8^{th}$  March 2019 to  $15^{th}$  April 2019.

The programme was supported by Police Commissioner of Pune through their Social Welfare Cell. Sr PI Zende had given us consent through their letter for the said campaigns

Students of Yashwantrao Chavan Law college have been given training under our campaign programme to improve the standard of living of the beggars by doing counselling.

Students also have performed well in their respective project.

List of the students who have successfully participated have been enclosed herewith.

Hope in our next programmes your students participation will give us an opportunity to serve our nation through such small and important class of people.