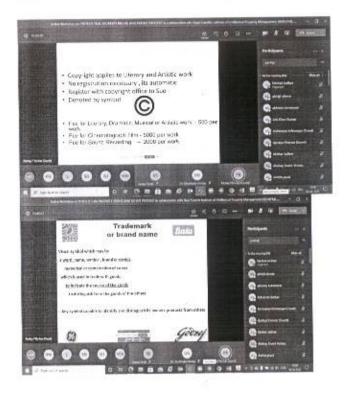

sion. In his session Hon'ble speaker commenced his sumptuous presentation explaining the meaning and the growing significance of IPR and IP Law and the various prospects of career in the field of IP. He explained the organizational structure of Indian IP

office. He explained about different kinds of intellectual properties being considered as a legal asset having a vast commercial value and beneficial in the growth of industry and business. His presentation explained various examples pointing out its economic significance.







The session was followed by question-answer session. Dr. Pankaj Borkar, answered various questions posed by the students and appealed them to visit online website of IP of Government of India and take benefit of initiative taken by the institute and government.



The workshop started by the welcome and address of Dr. Shubhada Gholap, Principal, Yashwantrao Chavan Law College. Dr. Vaishali Jadhav were introduced the associated

institute- Rajiv Gandhi NIIPM (Nagpur) and Hon'ble speaker Dr. Pankaj Borkar. Mr. Sanjay Sirsat, Assistant Professor extended the vote of thanks. The workshop was coordinated by Dr. Vaishali Jadhav and Mr. Sanjay Sirsat. All the students and teachers appreciated presentation and felt contented to have an interaction with an IP government officer.

Dr. Vaishali Jadhav & Mr. Sanjay Sirsat Co-ordinators



Dr. Shubhada Gholap Principal

aci









महानियंत्रक एकरव, अभिकल्प एवं व्यापार विद्व का कार्यालय Office of the Controller General of Patents, Designs & Trademarks

Rajiv Gandhi National Institute of Intellectual Property