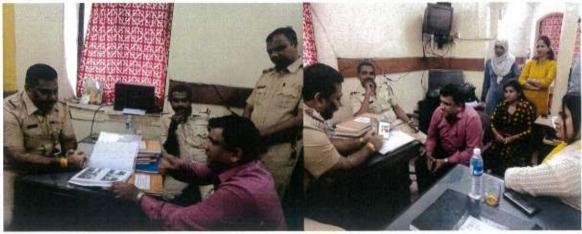

As a part of our Beggars Free City campaign , students of your colleg have participated and successfully completed the public awareness campaign which was conducted by our Suraksha Social Organisation in Pune City during  $8^{th}$  March 2019 to  $15^{th}$  April 2019.

The programme was supported by Police Commissioner of Pune through their Social Welfare Cell. Sr PI Zende had given us consent through their letter for the said campaigns

Students of Yashwantrao Chavan Law college have been given training under our campaign programme to improve the standard of living of the beggars by doing counselling.

Students also have performed well in their respective project.

List of the students who have successfully participated have been enclosed herewith.

Hope in our next programmes your students participation will give us an opportunity to serve our nation through such small and important class of people.