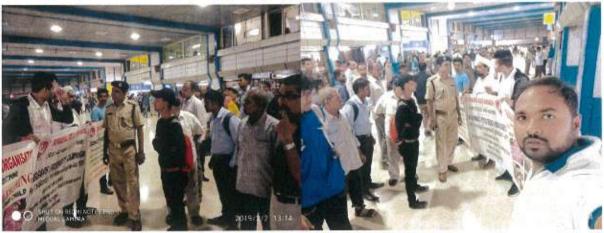

As a part of our Beggars Free City campaign , students of your colleg have participated and successfully completed the public awareness campaign which was conducted by our Suraksha Social Organisation in Pune City during  $8^{th}$  March 2019 to  $15^{th}$  April 2019.

The programme was supported by Police Commissioner of Pune through their Social Welfare Cell. Sr PI Zende had given us consent through their letter for the said campaigns

Students of Yashwantrao Chavan Law college have been given training under our campaign programme to improve the standard of living of the beggars by doing counselling.

Students also have performed well in their respective project.

List of the students who have successfully participated have been enclosed herewith.

Hope in our next programmes your students participation will give us an opportunity to serve our nation through such small and important class of people.