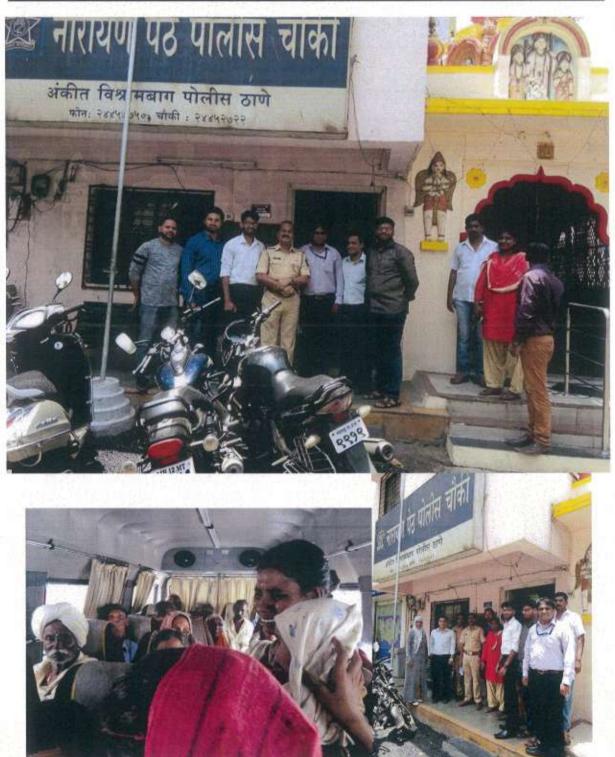

As a part of our Beggars Free City campaign , students of your colleg have participated and successfully completed the public awareness campaign which was conducted by our Suraksha Social Organisation in Pune City during  $8^{th}$  March 2019 to  $15^{th}$  April 2019.

The programme was supported by Police Commissioner of Pune through their Social Welfare Cell. Sr PI Zende had given us consent through their letter for the said campaigns

Students of Yashwantrao Chavan Law college have been given training under our campaign programme to improve the standard of living of the beggars by doing counselling.

Students also have performed well in their respective project.

List of the students who have successfully participated have been enclosed herewith.

Hope in our next programmes your students participation will give us an opportunity to serve our nation through such small and important class of people.