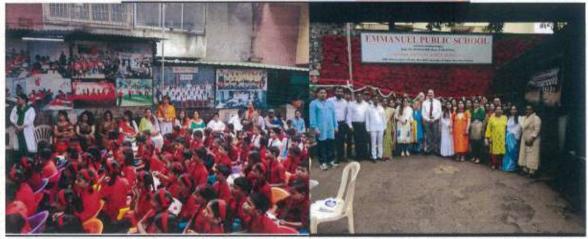

As a part of our Beggars Free City campaign , students of your colleg have participated and successfully completed the public awareness campaign which was conducted by our Suraksha Social Organisation in Pune City during  $8^{th}$  March 2019 to  $15^{th}$  April 2019.

The programme was supported by Police Commissioner of Pune through their Social Welfare Cell. Sr PI Zende had given us consent through their letter for the said campaigns

Students of Yashwantrao Chavan Law college have been given training under our campaign programme to improve the standard of living of the beggars by doing counselling.

Students also have performed well in their respective project.

List of the students who have successfully participated have been enclosed herewith.

Hope in our next programmes your students participation will give us an opportunity to serve our nation through such small and important class of people.