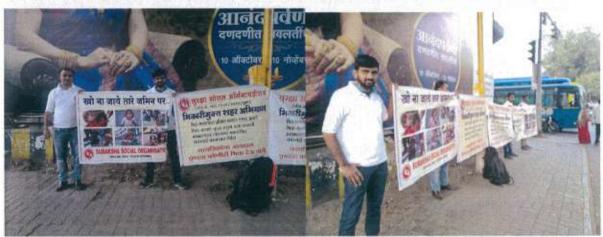

Respected Madam,

As a part of our Beggars Free City campaign, students of your college have participated and successfully completed the public awareness campaign which was conducted by our Suraksha Social Organisation in Pune & Mumbai City during 15th July 2019 to 15th August 2019 and during Ganesh festival in Pune City area.

Students also participated in food, clothes and Household Cutlery distribution to Flood Affected Village named Arey Village in Kolhapur.

Students of Yashwantrao Chavan Law college have been given training under our campaign programme to make citizens aware about child trafficking and to make people aware to take care of their children during such kind of festival.

Students also have performed well in their respective project.

List of the students who have successfully participated have been enclosed herewith.

Hope in our next programmes your students participation will give us an opportunity to serve our nation through such small and important class of people.