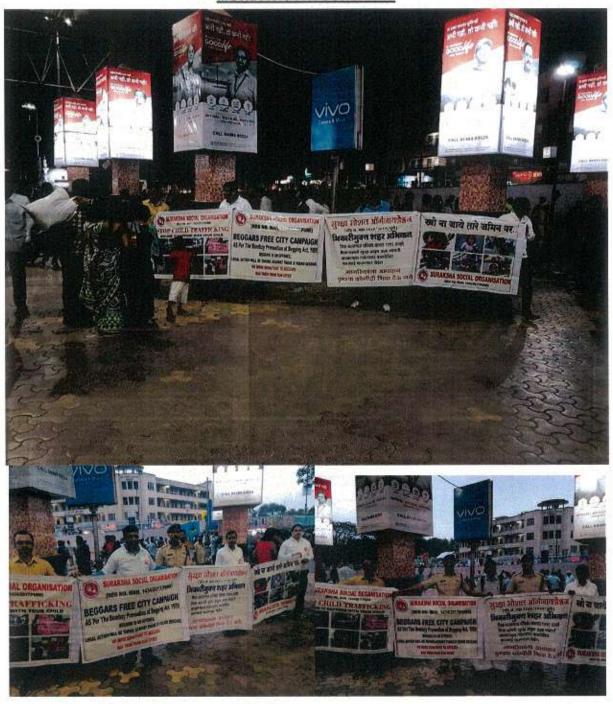

Respected Madam,

As a part of our Beggars Free City campaign, students of your college have participated and successfully completed the public awareness campaign which was conducted by our Suraksha Social Organisation in Pune & Mumbai City during 15th July 2019 to 15th August 2019 and during Ganesh festival in Pune City area.

Students also participated in food, clothes and Household Cutlery distribution to Flood Affected Village named Arey Village in Kolhapur.

Students of Yashwantrao Chavan Law college have been given training under our campaign programme to make citizens aware about child trafficking and to make people aware to take care of their children during such kind of festival.

Students also have performed well in their respective project.

List of the students who have successfully participated have been enclosed herewith.

Hope in our next programmes your students participation will give us an opportunity to serve our nation through such small and important class of people.