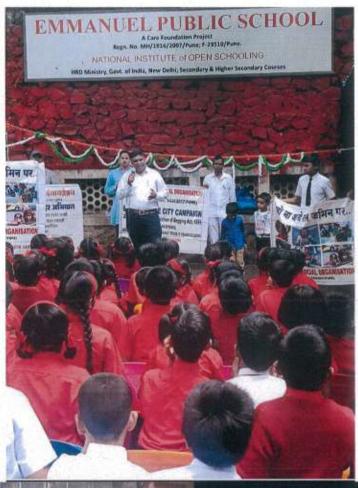

As a part of our Beggars Free City campaign , students of your colleg have participated and successfully completed the public awareness campaign which was conducted by our Suraksha Social Organisation in Pune City during  $8^{th}$  March 2019 to  $15^{th}$  April 2019.

The programme was supported by Police Commissioner of Pune through their Social Welfare Cell. Sr PI Zende had given us consent through their letter for the said campaigns

Students of Yashwantrao Chavan Law college have been given training under our campaign programme to improve the standard of living of the beggars by doing counselling.

Students also have performed well in their respective project.

List of the students who have successfully participated have been enclosed herewith.

Hope in our next programmes your students participation will give us an opportunity to serve our nation through such small and important class of people.