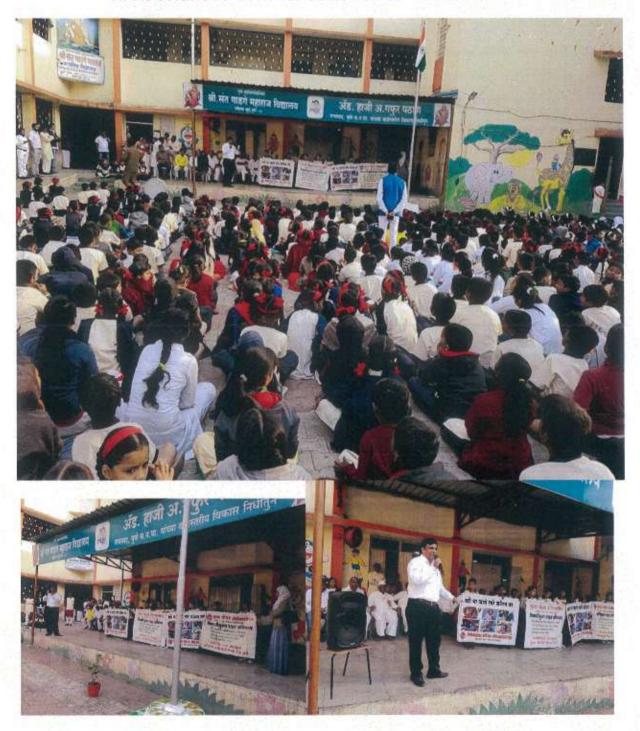

As a part of our Beggars Free City campaign , students of your colleg have participated and successfully completed the public awareness campaign which was conducted by our Suraksha Social Organisation in Pune City during  $8^{th}$  March 2019 to  $15^{th}$  April 2019.

The programme was supported by Police Commissioner of Pune through their Social Welfare Cell. Sr PI Zende had given us consent through their letter for the said campaigns

Students of Yashwantrao Chavan Law college have been given training under our campaign programme to improve the standard of living of the beggars by doing counselling.

Students also have performed well in their respective project.

List of the students who have successfully participated have been enclosed herewith.

Hope in our next programmes your students participation will give us an opportunity to serve our nation through such small and important class of people.