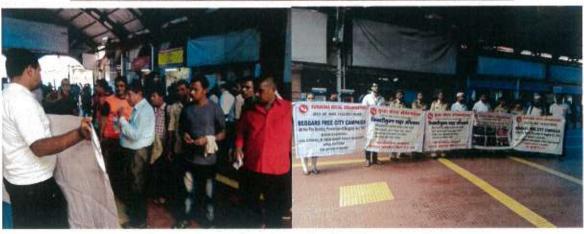

Respected Madam,

As a part of our Beggars Free City campaign, students of your college have participated and successfully completed the public awareness campaign which was conducted by our Suraksha Social Organisation in Pune & Mumbai City during 15th July 2019 to 15th August 2019 and during Ganesh festival in Pune City area.

Students also participated in food, clothes and Household Cutlery distribution to Flood Affected Village named Arey Village in Kolhapur.

Students of Yashwantrao Chavan Law college have been given training under our campaign programme to make citizens aware about child trafficking and to make people aware to take care of their children during such kind of festival.

Students also have performed well in their respective project.

List of the students who have successfully participated have been enclosed herewith.

Hope in our next programmes your students participation will give us an opportunity to serve our nation through such small and important class of people.