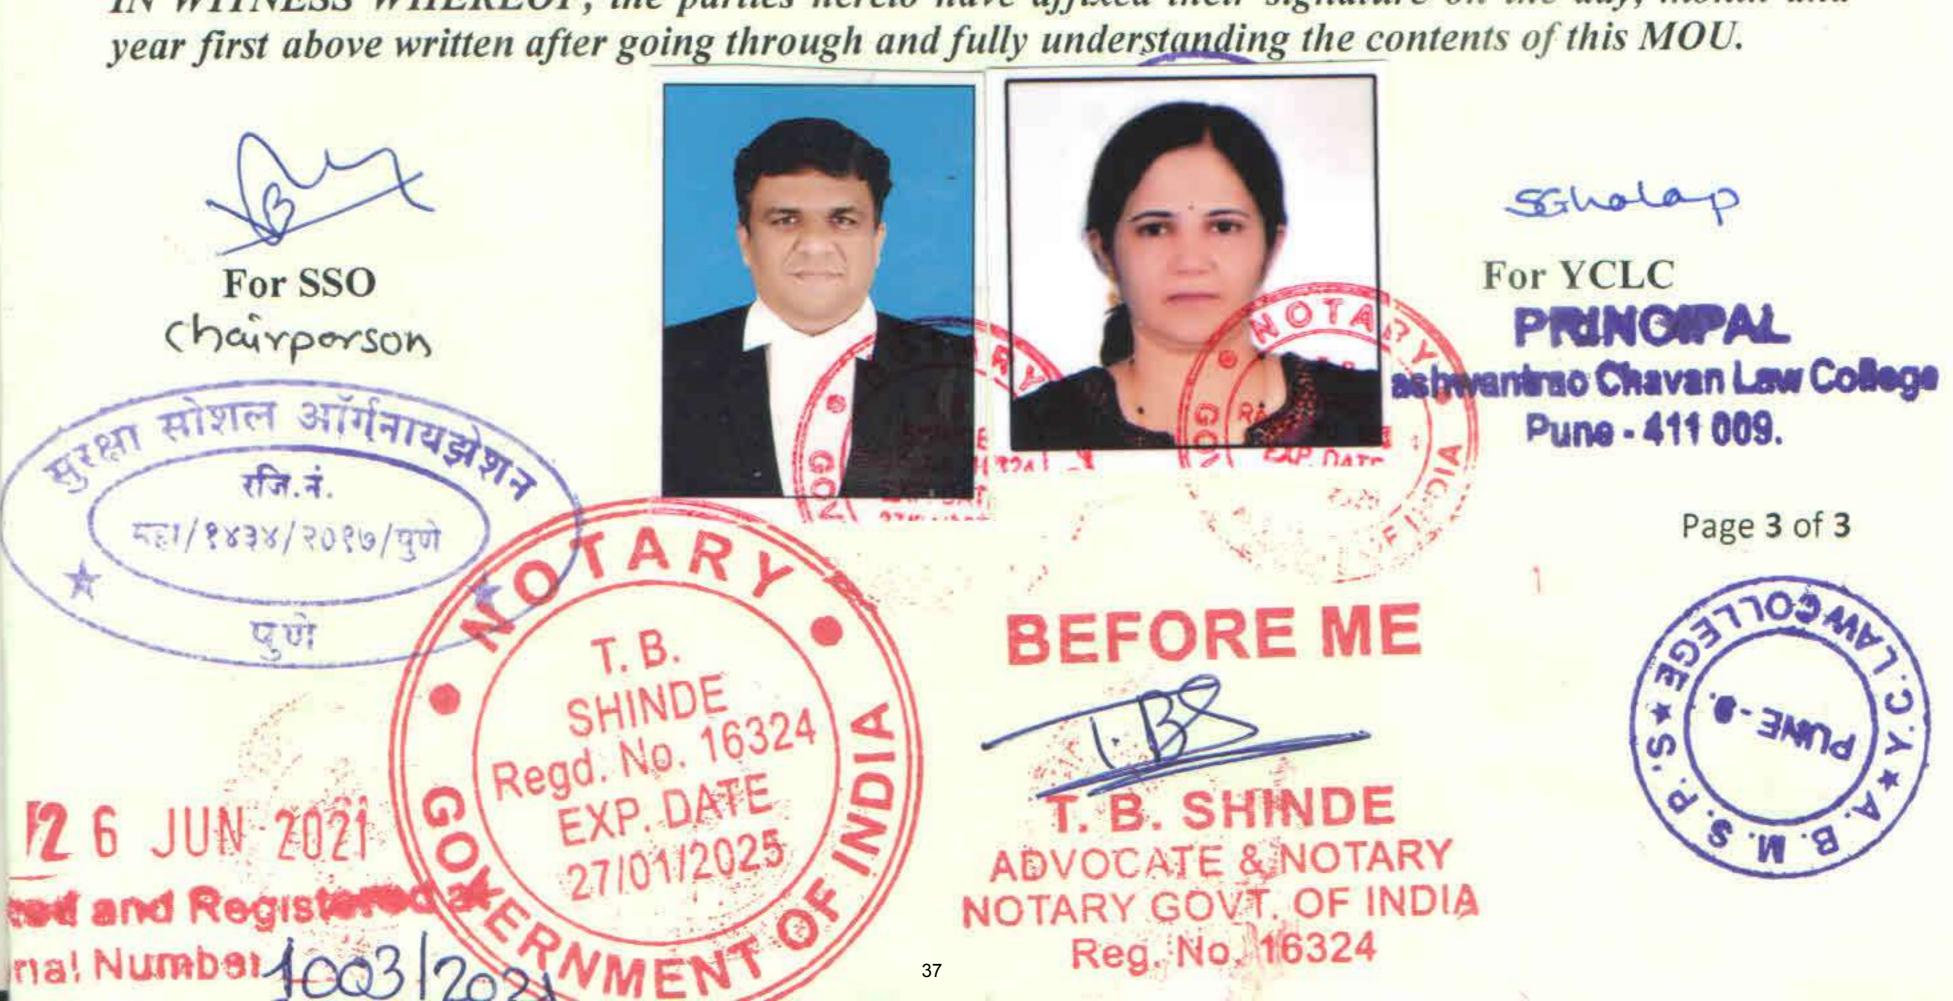

Principal

A. B. M. S. Parished's
YASHWANTRAO CHAVAN LAW COLLEGE
PLANE - 411 809.

शा.को.क्षि.म्, पूर्ण-सीए-१९८/(५४० पुरतके)१०-१३

[विशेष-घ. आ. (मृं. सा. वि.) ५०-म.

37514

### YASHWANTRAO CHAYAN LAW COLLEGE

Affiliated to Savitribai Phule Pune University, Pune (I. D. No. : PU/PN/LAW/038/[1978])

Recognised by BCI, New Delhi and Resccredited By NAAC, Bengaluru

Ref. No.: Law/265 Dr. Shubhada Gholap Date 15/12/22/7

Principal

To,

The Chairperson, Suraksha Social Organigation (NGO) Pune.

Subject: Regarding sending our students to participate in the activities conducted by your organization.

Ref: Your Letter dated 10th December 2017

Dear Sir,

As per your above mentioned letter and as decided in the meeting with you on 09 December, 2017, the college has finalized the list of 60 students to participate in the social activities conducted by your organization.

We are looking forward for the same collaboration in the near future.

Thanking you

Regards,

Principal

15/12/2017

A.B.M. S.O.

Enclosed: List of Students

List of Students who are going to participate in the social activities which will be conducted by your organization in this academic year [2017-18]