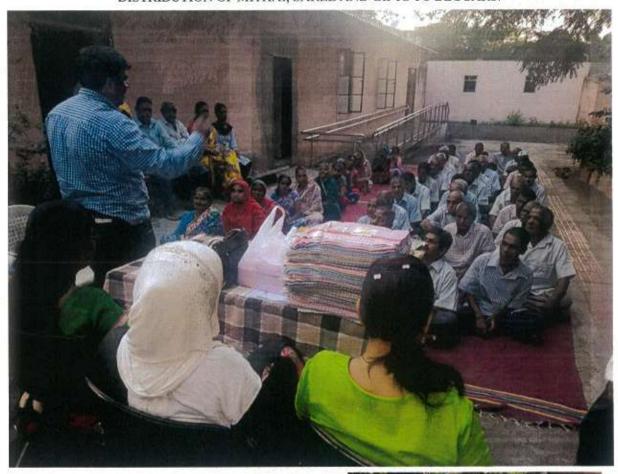

As a part of our Beggars Free City campaign , students of your colleg have participated and successfully completed the public awareness campaign which was conducted by our Suraksha Social Organisation in Pune City during  $8^{th}$  March 2019 to  $15^{th}$  April 2019.

The programme was supported by Police Commissioner of Pune through their Social Welfare Cell. Sr PI Zende had given us consent through their letter for the said campaigns

Students of Yashwantrao Chavan Law college have been given training under our campaign programme to improve the standard of living of the beggars by doing counselling.

Students also have performed well in their respective project.

List of the students who have successfully participated have been enclosed herewith.

Hope in our next programmes your students participation will give us an opportunity to serve our nation through such small and important class of people.