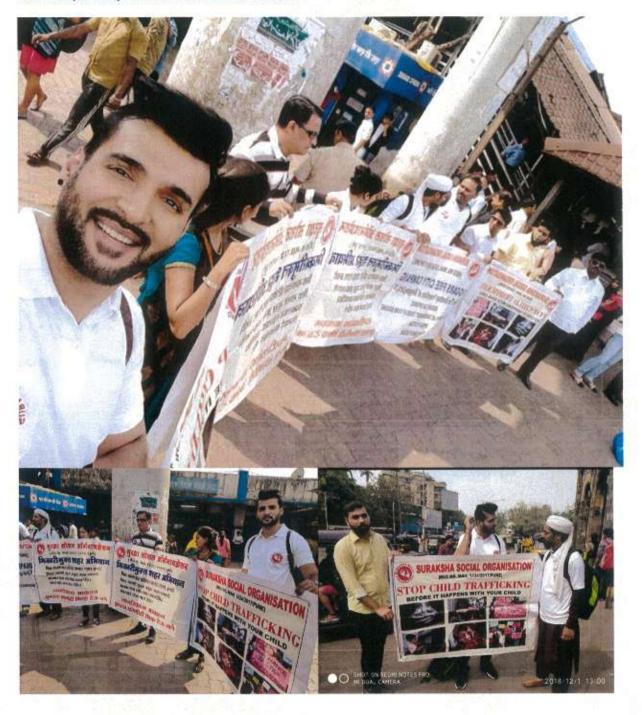

Respected Madam,

As a part of our Beggars Free City campaign, students of your college have participated and successfully completed the public awareness campaign which was conducted by our Suraksha Social Organisation in Pune & Mumbai City during 15th July 2019 to 15th August 2019 and during Ganesh festival in Pune City area.

Students also participated in food, clothes and Household Cutlery distribution to Flood Affected Village named Arey Village in Kolhapur.

Students of Yashwantrao Chavan Law college have been given training under our campaign programme to make citizens aware about child trafficking and to make people aware to take care of their children during such kind of festival.

Students also have performed well in their respective project.

List of the students who have successfully participated have been enclosed herewith.

Hope in our next programmes your students participation will give us an opportunity to serve our nation through such small and important class of people.