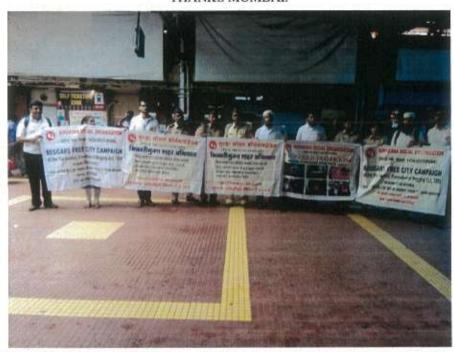

Respected Madam,

As a part of our Beggars Free City campaign, students of your college have participated and successfully completed the public awareness campaign which was conducted by our Suraksha Social Organisation in Pune & Mumbai City during 15th July 2019 to 15th August 2019 and during Ganesh festival in Pune City area.

Students also participated in food, clothes and Household Cutlery distribution to Flood Affected Village named Arey Village in Kolhapur.

Students of Yashwantrao Chavan Law college have been given training under our campaign programme to make citizens aware about child trafficking and to make people aware to take care of their children during such kind of festival.

Students also have performed well in their respective project.

List of the students who have successfully participated have been enclosed herewith.

Hope in our next programmes your students participation will give us an opportunity to serve our nation through such small and important class of people.