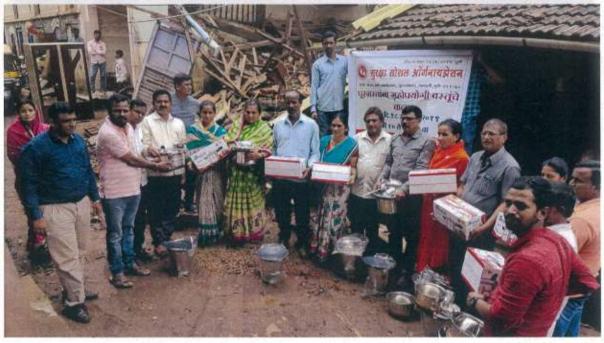

Respected Madam,

As a part of our Beggars Free City campaign, students of your college have participated and successfully completed the public awareness campaign which was conducted by our Suraksha Social Organisation in Pune & Mumbai City during 15th July 2019 to 15th August 2019 and during Ganesh festival in Pune City area.

Students also participated in food, clothes and Household Cutlery distribution to Flood Affected Village named Arey Village in Kolhapur.

Students of Yashwantrao Chavan Law college have been given training under our campaign programme to make citizens aware about child trafficking and to make people aware to take care of their children during such kind of festival.

Students also have performed well in their respective project.

List of the students who have successfully participated have been enclosed herewith.

Hope in our next programmes your students participation will give us an opportunity to serve our nation through such small and important class of people.