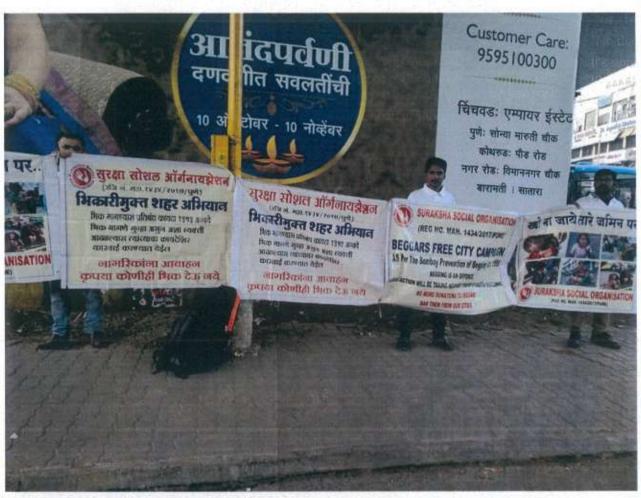

As a part of our Beggars Free City campaign , students of your colleg have participated and successfully completed the public awareness campaign which was conducted by our Suraksha Social Organisation in Pune City during  $8^{th}$  March 2019 to  $15^{th}$  April 2019.

The programme was supported by Police Commissioner of Pune through their Social Welfare Cell. Sr PI Zende had given us consent through their letter for the said campaigns

Students of Yashwantrao Chavan Law college have been given training under our campaign programme to improve the standard of living of the beggars by doing counselling.

Students also have performed well in their respective project.

List of the students who have successfully participated have been enclosed herewith.

Hope in our next programmes your students participation will give us an opportunity to serve our nation through such small and important class of people.