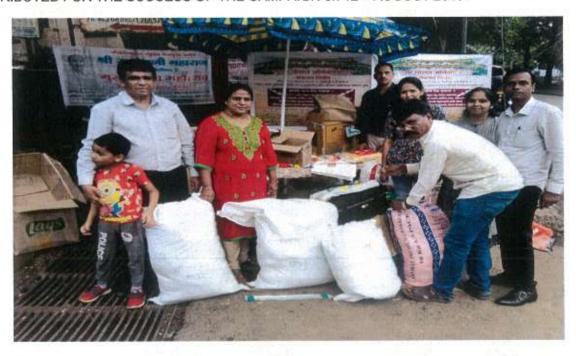

Respected Madam,

As a part of our Beggars Free City campaign, students of your college have participated and successfully completed the public awareness campaign which was conducted by our Suraksha Social Organisation in Pune & Mumbai City during 15th July 2019 to 15th August 2019 and during Ganesh festival in Pune City area.

Students also participated in food, clothes and Household Cutlery distribution to Flood Affected Village named Arey Village in Kolhapur.

Students of Yashwantrao Chavan Law college have been given training under our campaign programme to make citizens aware about child trafficking and to make people aware to take care of their children during such kind of festival.

Students also have performed well in their respective project.

List of the students who have successfully participated have been enclosed herewith.

Hope in our next programmes your students participation will give us an opportunity to serve our nation through such small and important class of people.