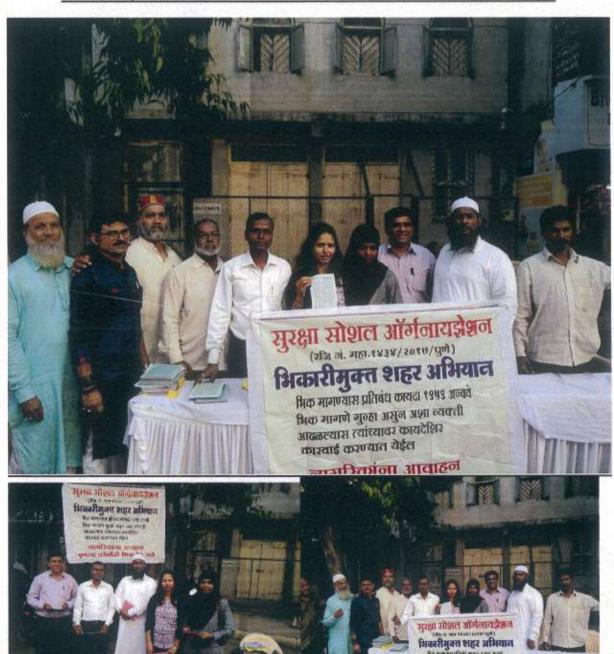

| S.<br>No. | Activity                                 | Nature of<br>Linkage | Year    | Pg.<br>No. |
|-----------|------------------------------------------|----------------------|---------|------------|
| 1         | Social Suraksha Organisation (SSO) (NGO) |                      |         |            |
| i         | Registration of SSO                      |                      |         | 5-6        |
| ii        | Beggars Free City Campaigns              |                      | 2017-18 | 7-13       |
| iii       | Beggars Free City Campaigns              |                      | 2018-19 | 14-<br>18  |
| iv        | Beggars Free City Campaigns              | Social<br>Activities | 2019-20 | 19-<br>23  |
| V         | Beggars Free City Campaigns              |                      | 2020-21 | 24-<br>28  |
| vi        | Beggars Free City Campaigns              |                      | 2021-22 | 29-<br>34  |
| vii       | MoU with SSO                             |                      |         | 35-<br>37  |

| viii | Photos of activities of SSO |                |         | 38-  |
|------|-----------------------------|----------------|---------|------|
|      |                             |                |         | 67   |
| 2    | Asian School of Cyber Laws  |                |         |      |
|      | (ASCL)                      |                |         |      |
| i    | MoU with ASCL               |                |         | 68-  |
|      |                             | Cyban          |         | 79   |
| ii   | Diploma in Cyber Law        | Cyber Security | 2019-20 | 80-  |
|      |                             | Training       |         | 92   |
| iii  | Diploma in Cyber Law        | Training       | 2020-21 | 93-  |
|      |                             |                |         | 101  |
| iv   | Diploma in Cyber Law        |                | 2021-22 | 102- |
|      |                             |                |         | 110  |
| 3    | Indian Institute of Public  | Organising     | 2019-20 | 111- |
|      | Administration, New Delhi   | a National     |         | 125  |
|      |                             | Seminar        |         |      |
| 4    | Rajiv Gandhi National       | Organising     | 2020-21 | 126- |
|      | Institute of Intellectual   | an Online      |         | 132  |
|      | Property Management         | Workshop       |         |      |

As a part of our Beggars Free City campaign , students of your colleg have participated and successfully completed the public awareness campaign which was conducted by our Suraksha Social Organisation in Pune City during  $8^{th}$  March 2019 to  $15^{th}$  April 2019.

The programme was supported by Police Commissioner of Pune through their Social Welfare Cell. Sr PI Zende had given us consent through their letter for the said campaigns

Students of Yashwantrao Chavan Law college have been given training under our campaign programme to improve the standard of living of the beggars by doing counselling.

Students also have performed well in their respective project.

List of the students who have successfully participated have been enclosed herewith.

Hope in our next programmes your students participation will give us an opportunity to serve our nation through such small and important class of people.