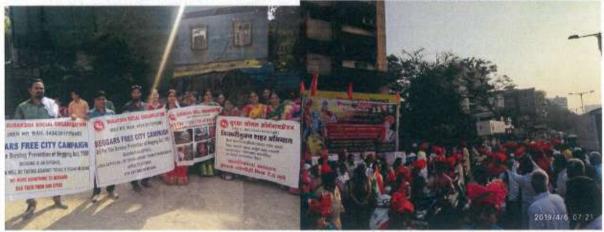

Respected Madam,

As a part of our Beggars Free City campaign, students of your college have participated and successfully completed the public awareness campaign which was conducted by our Suraksha Social Organisation in Pune & Mumbai City during 15th July 2019 to 15th August 2019 and during Ganesh festival in Pune City area.

Students also participated in food, clothes and Household Cutlery distribution to Flood Affected Village named Arey Village in Kolhapur.

Students of Yashwantrao Chavan Law college have been given training under our campaign programme to make citizens aware about child trafficking and to make people aware to take care of their children during such kind of festival.

Students also have performed well in their respective project.

List of the students who have successfully participated have been enclosed herewith.

Hope in our next programmes your students participation will give us an opportunity to serve our nation through such small and important class of people.