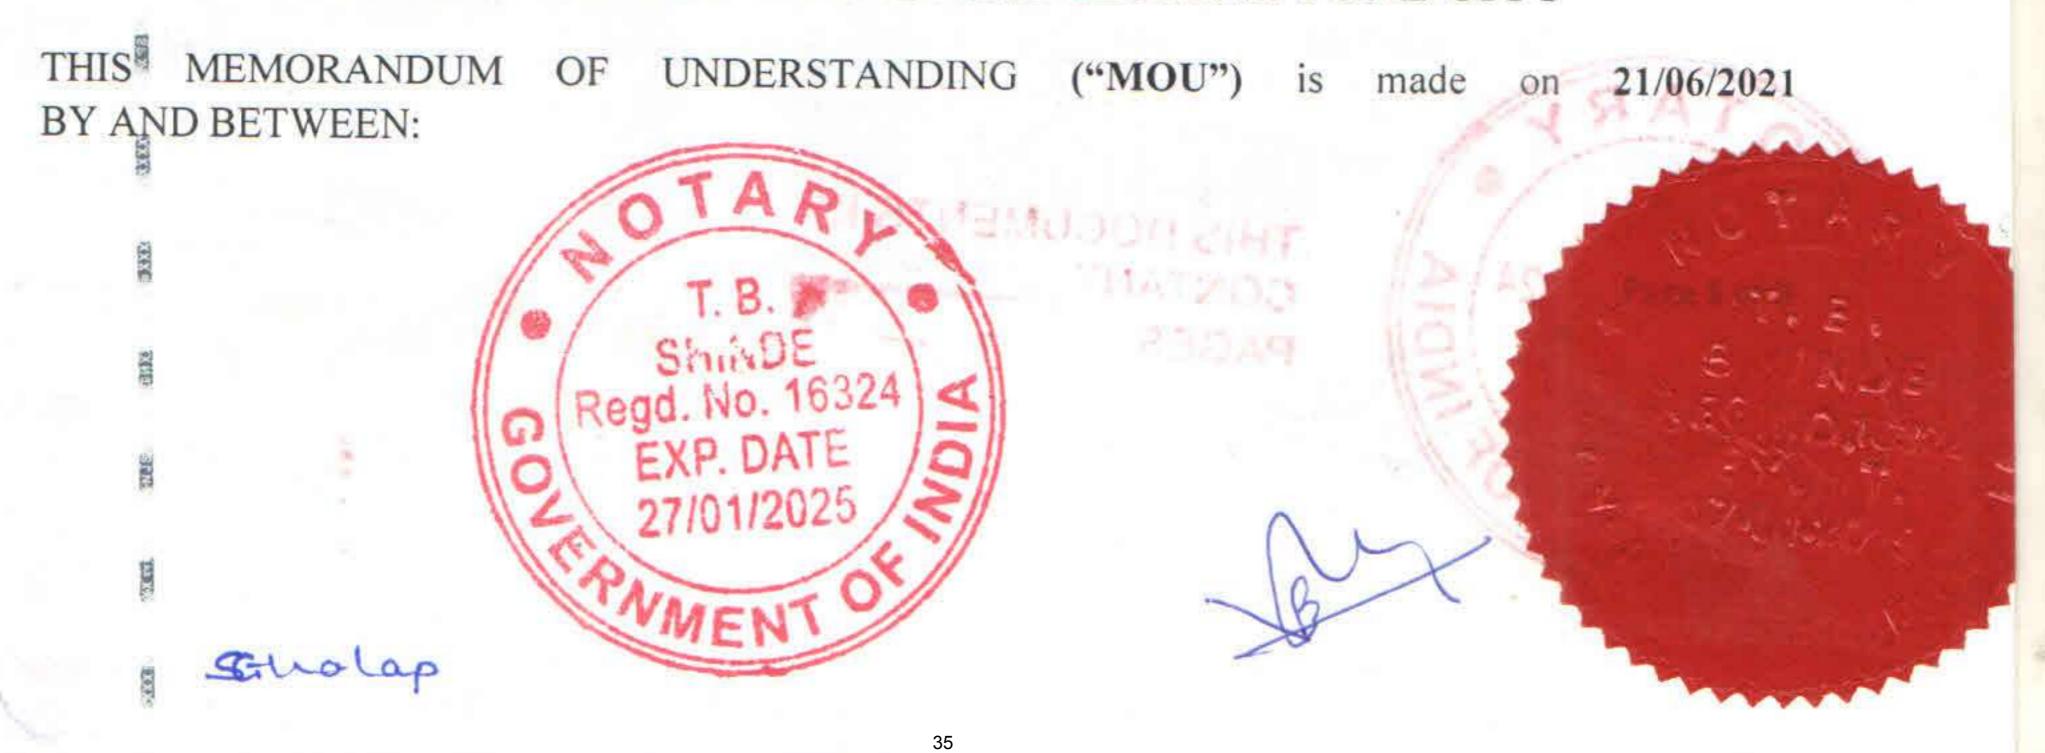

SOCIAL AWARENESS PROGRAMMES.

Dear Sir/Madam,

Reference to our meeting held on 09 /12/2017.

Enclosed please find draft of Memorandum of Understanding as per our discussion.

The terms and conditions are mentioned are on the basis of draft of our programmes and are not final. You are therefore requested to kindly confirm the changes to be made. We would welcome the same and will finalise as soon as possible. You are also requested to provide the list of the student who will participate in the said programme at the earliest.

Kindly do the needful,

Regards,

Chairperson

प्रति होत्रक ऑग्नियझे हो । प्रति १४३४/२०१७/पुरो

Encl: 1. Draft of Memorandum of Understanding

A.B.W.S. PARISHAD'S