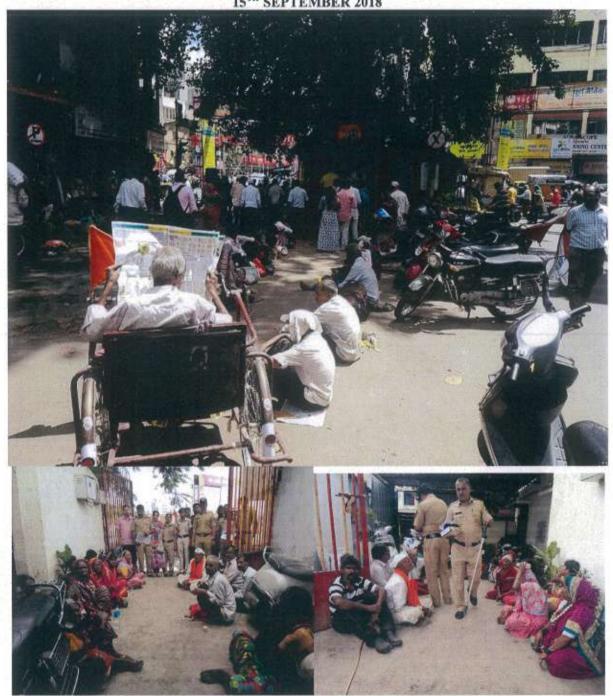

As a part of our Beggars Free City campaign , students of your colleg have participated and successfully completed the public awareness campaign which was conducted by our Suraksha Social Organisation in Pune City during  $8^{th}$  March 2019 to  $15^{th}$  April 2019.

The programme was supported by Police Commissioner of Pune through their Social Welfare Cell. Sr PI Zende had given us consent through their letter for the said campaigns

Students of Yashwantrao Chavan Law college have been given training under our campaign programme to improve the standard of living of the beggars by doing counselling.

Students also have performed well in their respective project.

List of the students who have successfully participated have been enclosed herewith.

Hope in our next programmes your students participation will give us an opportunity to serve our nation through such small and important class of people.