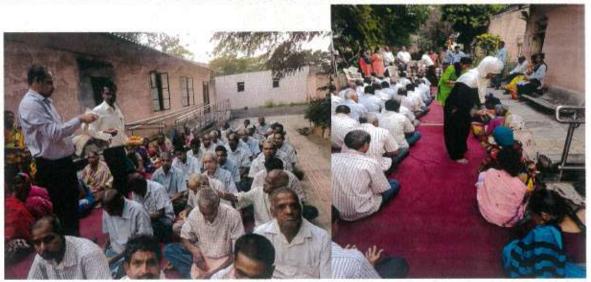

As a part of our Beggars Free City campaign , students of your colleg have participated and successfully completed the public awareness campaign which was conducted by our Suraksha Social Organisation in Pune City during  $8^{th}$  March 2019 to  $15^{th}$  April 2019.

The programme was supported by Police Commissioner of Pune through their Social Welfare Cell. Sr PI Zende had given us consent through their letter for the said campaigns

Students of Yashwantrao Chavan Law college have been given training under our campaign programme to improve the standard of living of the beggars by doing counselling.

Students also have performed well in their respective project.

List of the students who have successfully participated have been enclosed herewith.

Hope in our next programmes your students participation will give us an opportunity to serve our nation through such small and important class of people.