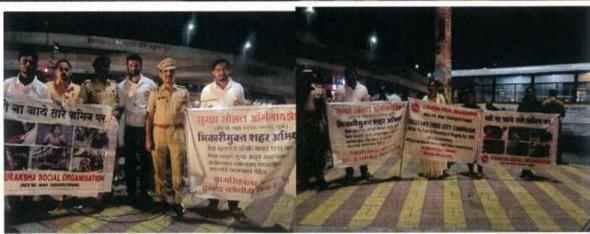

Respected Madam,

As a part of our Beggars Free City campaign, students of your college have participated and successfully completed the public awareness campaign which was conducted by our Suraksha Social Organisation in Pune & Mumbai City during 15th July 2019 to 15th August 2019 and during Ganesh festival in Pune City area.

Students also participated in food, clothes and Household Cutlery distribution to Flood Affected Village named Arey Village in Kolhapur.

Students of Yashwantrao Chavan Law college have been given training under our campaign programme to make citizens aware about child trafficking and to make people aware to take care of their children during such kind of festival.

Students also have performed well in their respective project.

List of the students who have successfully participated have been enclosed herewith.

Hope in our next programmes your students participation will give us an opportunity to serve our nation through such small and important class of people.