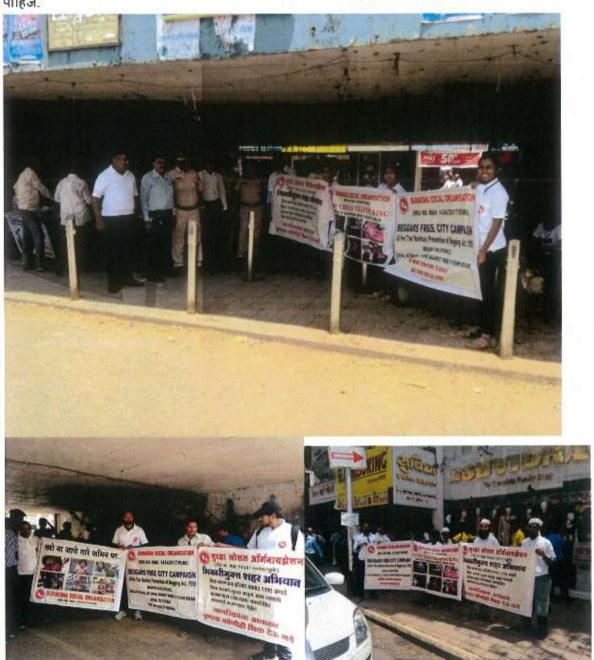

Respected Madam,

As a part of our Beggars Free City campaign, students of your college have participated and successfully completed the public awareness campaign which was conducted by our Suraksha Social Organisation in Pune & Mumbai City during 15th July 2019 to 15th August 2019 and during Ganesh festival in Pune City area.

Students also participated in food, clothes and Household Cutlery distribution to Flood Affected Village named Arey Village in Kolhapur.

Students of Yashwantrao Chavan Law college have been given training under our campaign programme to make citizens aware about child trafficking and to make people aware to take care of their children during such kind of festival.

Students also have performed well in their respective project.

List of the students who have successfully participated have been enclosed herewith.

Hope in our next programmes your students participation will give us an opportunity to serve our nation through such small and important class of people.