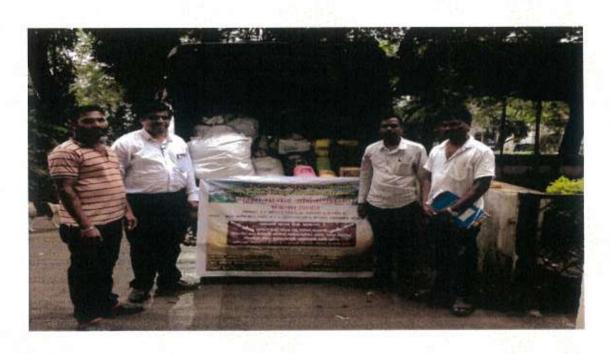

Respected Madam,

As a part of our Beggars Free City campaign, students of your college have participated and successfully completed the public awareness campaign which was conducted by our Suraksha Social Organisation in Pune & Mumbai City during 15th July 2019 to 15th August 2019 and during Ganesh festival in Pune City area.

Students also participated in food, clothes and Household Cutlery distribution to Flood Affected Village named Arey Village in Kolhapur.

Students of Yashwantrao Chavan Law college have been given training under our campaign programme to make citizens aware about child trafficking and to make people aware to take care of their children during such kind of festival.

Students also have performed well in their respective project.

List of the students who have successfully participated have been enclosed herewith.

Hope in our next programmes your students participation will give us an opportunity to serve our nation through such small and important class of people.