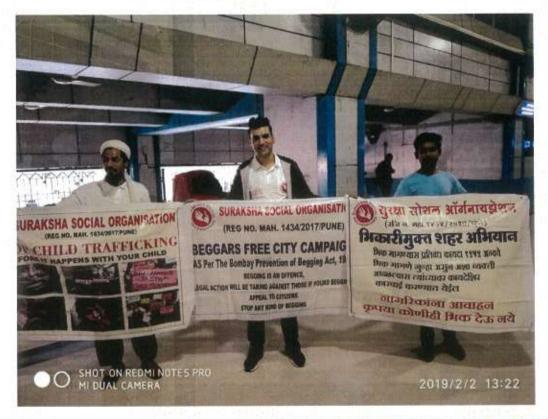

As a part of our Beggars Free City campaign , students of your colleg have participated and successfully completed the public awareness campaign which was conducted by our Suraksha Social Organisation in Pune City during  $8^{th}$  March 2019 to  $15^{th}$  April 2019.

The programme was supported by Police Commissioner of Pune through their Social Welfare Cell. Sr PI Zende had given us consent through their letter for the said campaigns

Students of Yashwantrao Chavan Law college have been given training under our campaign programme to improve the standard of living of the beggars by doing counselling.

Students also have performed well in their respective project.

List of the students who have successfully participated have been enclosed herewith.

Hope in our next programmes your students participation will give us an opportunity to serve our nation through such small and important class of people.