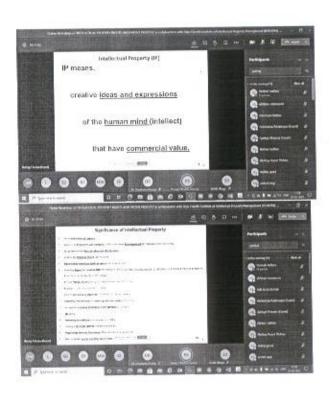

in the field of Intellectual Property (IP) Rights. The institute is functioning under the Ministry of Commerce &

Department for Promotion of Industry and Internal Trade.



Dr. Pankaj Borkar. Dy. Controller of Patents and Designs, Government of India conducted the session. In his session Hon'ble speaker commenced his sumptuous presentation explaining the meaning and the growing significance of IPR and IP Law and the various prospects of career in the field of IP. He explained the organizational structure of Indian IP

office. He explained about different kinds of intellectual properties being considered as a legal asset having a vast commercial value and beneficial in the growth of industry and business. His presentation explained various examples pointing out its economic significance.







The session was followed by question-answer session. Dr. Pankaj Borkar, answered various questions posed by the students and appealed them to visit online website of IP of Government of India and take benefit of initiative taken by the institute and government.



The workshop started by the welcome and address of Dr. Shubhada Gholap, Principal, Yashwantrao Chavan Law College. Dr. Vaishali Jadhav were introduced the associated

institute- Rajiv Gandhi NIIPM (Nagpur) and Hon'ble speaker Dr. Pankaj Borkar. Mr. Sanjay Sirsat, Assistant Professor extended the vote of thanks. The workshop was coordinated by Dr. Vaishali Jadhav and Mr. Sanjay Sirsat. All the students and teachers appreciated presentation and felt contented to have an interaction with an IP government officer.

Dr. Vaishali