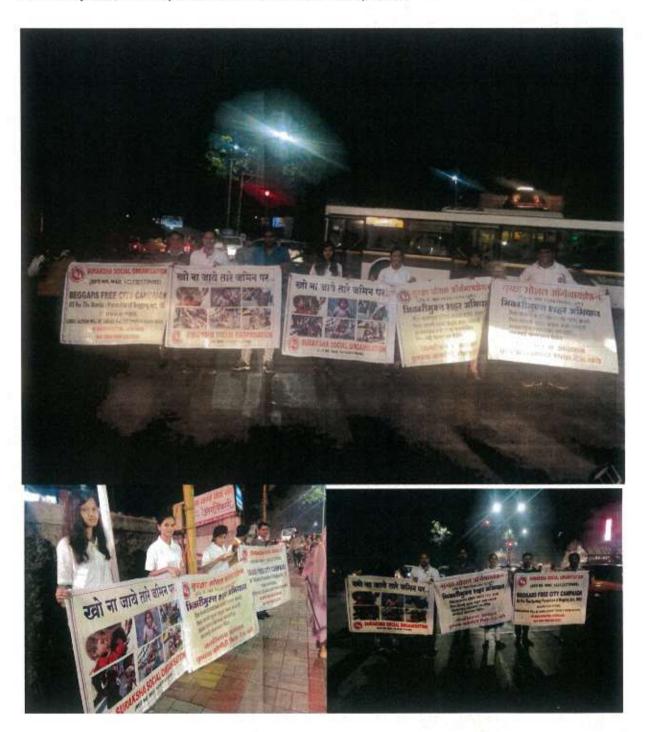

As a part of our Beggars Free City campaign , students of your colleg have participated and successfully completed the public awareness campaign which was conducted by our Suraksha Social Organisation in Pune City during  $8^{th}$  March 2019 to  $15^{th}$  April 2019.

The programme was supported by Police Commissioner of Pune through their Social Welfare Cell. Sr PI Zende had given us consent through their letter for the said campaigns

Students of Yashwantrao Chavan Law college have been given training under our campaign programme to improve the standard of living of the beggars by doing counselling.

Students also have performed well in their respective project.

List of the students who have successfully participated have been enclosed herewith.

Hope in our next programmes your students participation will give us an opportunity to serve our nation through such small and important class of people.