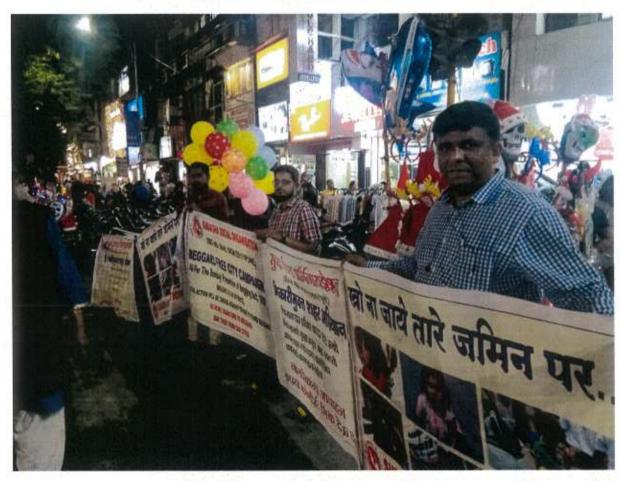

As a part of our Beggars Free City campaign , students of your colleg have participated and successfully completed the public awareness campaign which was conducted by our Suraksha Social Organisation in Pune City during  $8^{th}$  March 2019 to  $15^{th}$  April 2019.

The programme was supported by Police Commissioner of Pune through their Social Welfare Cell. Sr PI Zende had given us consent through their letter for the said campaigns

Students of Yashwantrao Chavan Law college have been given training under our campaign programme to improve the standard of living of the beggars by doing counselling.

Students also have performed well in their respective project.

List of the students who have successfully participated have been enclosed herewith.

Hope in our next programmes your students participation will give us an opportunity to serve our nation through such small and important class of people.