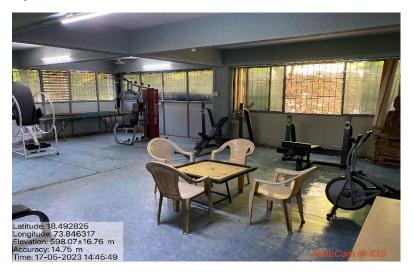

#### Indoor Gymnasium:

| Sr.<br>No. | Gymnasium Equipments                   |
|------------|----------------------------------------|
| 1          | Cardio                                 |
| 2          | Treadmill                              |
| 3          | All in one muscle training             |
| 4          | Inclined bench                         |
| 5          | Bench with handles for bar and weights |
| 6          | Olympic bar                            |
| 7          | Set of weights,                        |
| 8          | Dumbbell                               |