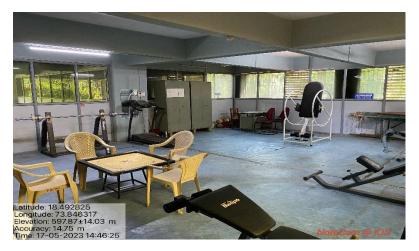

#### Indoor Gymnasium:

| Sr.<br>No. | Gymnasium Equipments                   |
|------------|----------------------------------------|
| 1          | Cardio                                 |
| 2          | Treadmill                              |
| 3          | All in one muscle training             |
| 4          | Inclined bench                         |
| 5          | Bench with handles for bar and weights |
| 6          | Olympic bar                            |
| 7          | Set of weights,                        |
| 8          | Dumbbell                               |