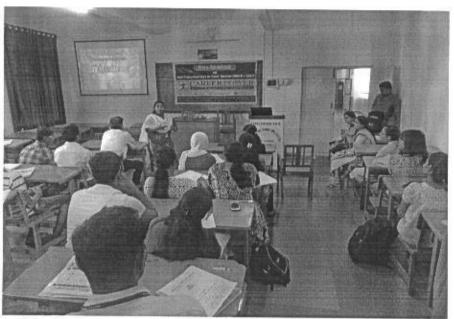

### (Counseling and Placement Cell)

(2018-2019)

All the students (Especially III - LL.B. and V - B.S.L., LL.B.) should take note that, under the 'Placement and Counseling Cell' of our college, a guest lecture has been arranged on Wednesday, 06/02/2019 at 11.00 a.m. on 'Career Opportunities in Corporate Sector' in Seminar Hall.

Legal Experts from 'Lexschool Private Limited' (Formed by professionals with corporate experience in this areas), Pune, will deliver the lecture on the said topic. All the concern students should take benefit of the same.