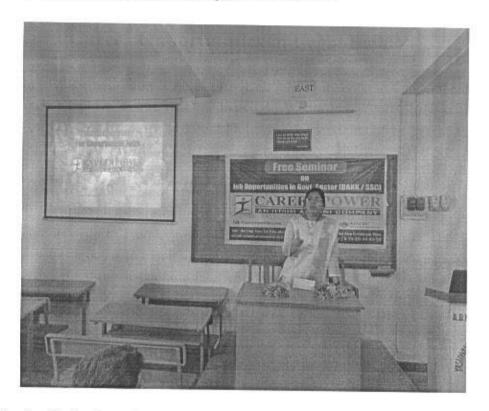

## REPORT Placement and Counseling Cell 2017-2018

Guest Lecture-For Placement
On
'Career Opportunities in Legal Field'

Under the 'Placement and Counseling Cell' of our college, an interactive workshop cum a guest lecture was conducted on Wednesday, 28/03/2018 at 10.00 a.m. on 'Career Opportunities in Legal Field' for the students of (III - LL.B. and V - B.S.L., LL.B in our college.

Through this workshop a sort of 'Campus Recruitment Training Program' was conducted for students of our college. It will definitely help the students to crack the placement written examination and interviews and also to understand the opportunity and process to crack all government jobs. It gave the students the idea of various examinations happening in government sector.

Ms. Tanuja Singh, through her lecture gave insight to students about the career opportunities especially in legal field. She shared the information about different examinations for Law Graduate students, its syllabus, maximum age limits for appearing it, basic eligibility for it, number of papers, paper pattern, passing

criterion etc. At the end of lecture she satisfactorily answered the various questions raised by the students.

Ms. Nishita Banerjee, Branch Manager, Career Power, Pune., Ms. Tanuja Singh-Patil, Senior Faculty and Mr. Sachin Sharma, a Faculty from Career Power, Pune participated in this free Seminar.

After the Lecture session, Ms. Nishita Banerjee, also interacted with the students.

She stressed the importance of cracking of these competitions at early age. She also stressed the value of required sincerity, hard work, focused study, guidance and practice.