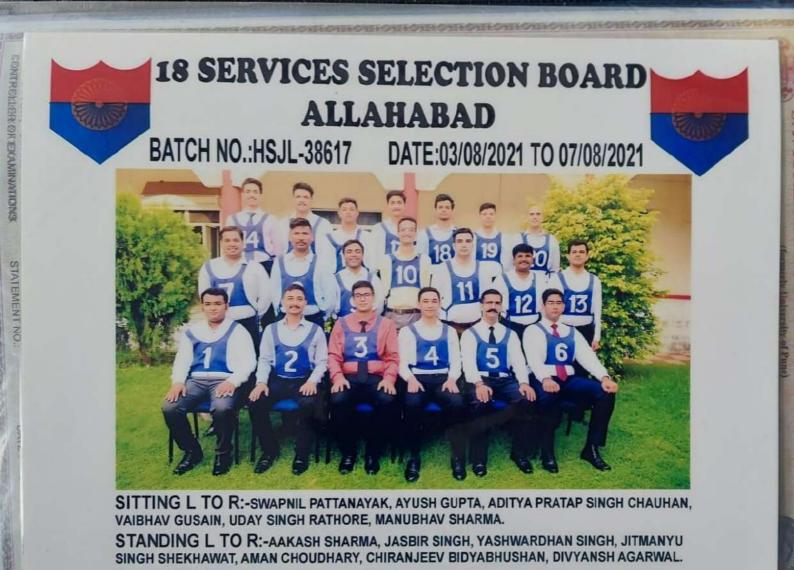

#### List of Students Progressing to Higher Education in other Institutions 2021-22 B.A. LL.B.

| Sr.<br>No. | Name                           | Higher<br>Education | Institution of HE                                       |
|------------|--------------------------------|---------------------|---------------------------------------------------------|
| 1.         | Antal Sakshi Amrish            | LL.M.               | Chandigad University                                    |
| 2.         | Bawaskar Shubham Gopal         | LL.M.               | D.E.S. Navalmal Firodia Law College<br>Pune             |
| 3.         | Bhalgat Prajwal Sanjay         | LL.M.               | Government Law College, Mumbai                          |
| 4.         | Bhardwaj Aakanksha Sagar       | LL.M.               | Vishakhapatannam University                             |
| 5.         | Bindra Sunmeen Singh           | LL.M.               | Vishakhapatannam University                             |
| 6.         | Chaudhari Prathamesh<br>Vikram | LL.M.               | Mumbai University                                       |
| 7.         | Chimbalkar Sumeet Surendra     | LL.M.               | Maharashtra National Law University<br>Mumbai           |
| 8.         |                                | LL.M.               | Dept. of Law, Savitribai Phule Pune<br>University, Pune |
| 9.         | Digambar                       | LL.M.               | M.P. Law College, Aurangabad                            |
| 10         | Deshmukh Aman Prashant         | LL.M.               | Symboisis Law University, Nagpur                        |
| 11         | Deshmukh Shreyas Ravindra      | LL.M.               | D.Y. Patil Law College, Pune                            |
| 12         | Milind                         | LL.M.               | Maharashtra National Law University<br>Mumbai           |
| 13         | Dhakulkar Gaurav Sureshrao     | LL.M.               | Tata Institute of Social Science, Mumbai                |
| 14         | Dongare Kajal Rajendra         | LL.M.               | Maharashtra National Law University<br>Aurangabad       |
|            | Gaikwad Apoorv Sajjan          | LL.M.               | ILS Law College, Pune                                   |
| 16         | Garje Rakhi Ramesh             | LL.M.               | Symbolisis Law University, Pune                         |
| 17         | Harde Bhushna Moreshwar        | LL.M.               | Raysoni, Nagpur                                         |
| 18         | Hinge Ruturaj Prasad           | LL.M.               | Modern Law College, Pune                                |
|            | Jadhav Kshitija Arunkumar      | LL.M.               | Symbosis Law University, Nagpur                         |
| 20         | Kakade Akshay Angad            | LL.M.               | DES Navalmal Firodia Law College, Pune                  |
| 21         | Kharat Dipak Namdev            | LL.M.               | Maharashtra National Law University<br>Nagpur           |
|            | Magare Neeraj Sunil            | LL.M.               | Maharashtra National Law University<br>Mumbai           |
| 23         | Mahajan Piyush Prasanna        | LL.M.               | Christ University, Bengaluru                            |
| 24         | More Chanakya Subhash          | LL.M.               | New Law College, Ahmadnagar                             |
| 25         | Parwat Vaibhav Prakash         | LL.M.               | Maharashtra National Law University<br>Mumbai           |
| 26         | Patil Abhishek Ram             | LL.M.               | Dept. of Law, Mumbai University                         |