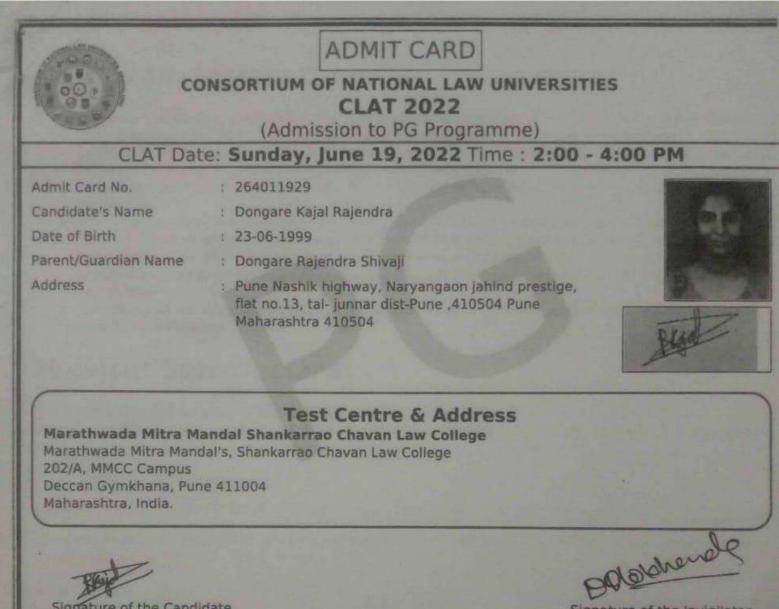

#### List of Students Progressing to Higher Education in other Institutions 2021-22 B.A. LL.B.

| Sr.<br>No. | Name                           | Higher<br>Education | Institution of HE                                       |
|------------|--------------------------------|---------------------|---------------------------------------------------------|
| 1.         | Antal Sakshi Amrish            | LL.M.               | Chandigad University                                    |
| 2.         | Bawaskar Shubham Gopal         | LL.M.               | D.E.S. Navalmal Firodia Law College<br>Pune             |
| 3.         | Bhalgat Prajwal Sanjay         | LL.M.               | Government Law College, Mumbai                          |
| 4.         | Bhardwaj Aakanksha Sagar       | LL.M.               | Vishakhapatannam University                             |
| 5.         | Bindra Sunmeen Singh           | LL.M.               | Vishakhapatannam University                             |
| 6.         | Chaudhari Prathamesh<br>Vikram | LL.M.               | Mumbai University                                       |
| 7.         | Chimbalkar Sumeet Surendra     | LL.M.               | Maharashtra National Law University<br>Mumbai           |
| 8.         |                                | LL.M.               | Dept. of Law, Savitribai Phule Pune<br>University, Pune |
| 9.         | Digambar                       | LL.M.               | M.P. Law College, Aurangabad                            |
| 10         | Deshmukh Aman Prashant         | LL.M.               | Symboisis Law University, Nagpur                        |
| 11         | Deshmukh Shreyas Ravindra      | LL.M.               | D.Y. Patil Law College, Pune                            |
| 12         | Milind                         | LL.M.               | Maharashtra National Law University<br>Mumbai           |
| 13         | Dhakulkar Gaurav Sureshrao     | LL.M.               | Tata Institute of Social Science, Mumbai                |
| 14         | Dongare Kajal Rajendra         | LL.M.               | Maharashtra National Law University<br>Aurangabad       |
|            | Gaikwad Apoorv Sajjan          | LL.M.               | ILS Law College, Pune                                   |
| 16         | Garje Rakhi Ramesh             | LL.M.               | Symbolisis Law University, Pune                         |
| 17         | Harde Bhushna Moreshwar        | LL.M.               | Raysoni, Nagpur                                         |
| 18         | Hinge Ruturaj Prasad           | LL.M.               | Modern Law College, Pune                                |
|            | Jadhav Kshitija Arunkumar      | LL.M.               | Symbosis Law University, Nagpur                         |
| 20         | Kakade Akshay Angad            | LL.M.               | DES Navalmal Firodia Law College, Pune                  |
| 21         | Kharat Dipak Namdev            | LL.M.               | Maharashtra National Law University<br>Nagpur           |
|            | Magare Neeraj Sunil            | LL.M.               | Maharashtra National Law University<br>Mumbai           |
| 23         | Mahajan Piyush Prasanna        | LL.M.               | Christ University, Bengaluru                            |
| 24         | More Chanakya Subhash          | LL.M.               | New Law College, Ahmadnagar                             |
| 25         | Parwat Vaibhav Prakash         | LL.M.               | Maharashtra National Law University<br>Mumbai           |
| 26         | Patil Abhishek Ram             | LL.M.               | Dept. of Law, Mumbai University                         |