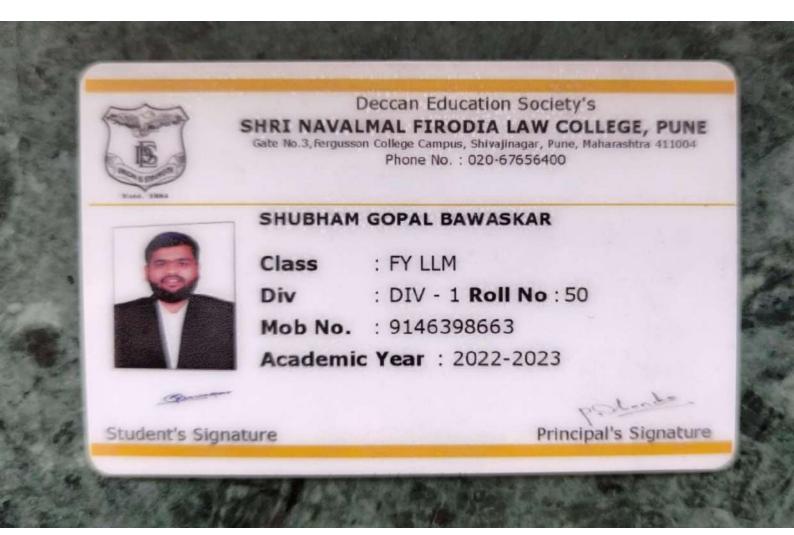

#### List of Students Progressing to Higher Education in other Institutions 2021-22 B.A. LL.B.

| Sr.<br>No. | Name                           | Higher<br>Education | Institution of HE                                       |
|------------|--------------------------------|---------------------|---------------------------------------------------------|
| 1.         | Antal Sakshi Amrish            | LL.M.               | Chandigad University                                    |
| 2.         | Bawaskar Shubham Gopal         | LL.M.               | D.E.S. Navalmal Firodia Law College<br>Pune             |
| 3.         | Bhalgat Prajwal Sanjay         | LL.M.               | Government Law College, Mumbai                          |
| 4.         | Bhardwaj Aakanksha Sagar       | LL.M.               | Vishakhapatannam University                             |
| 5.         | Bindra Sunmeen Singh           | LL.M.               | Vishakhapatannam University                             |
| 6.         | Chaudhari Prathamesh<br>Vikram | LL.M.               | Mumbai University                                       |
| 7.         | Chimbalkar Sumeet Surendra     | LL.M.               | Maharashtra National Law University<br>Mumbai           |
| 8.         |                                | LL.M.               | Dept. of Law, Savitribai Phule Pune<br>University, Pune |
| 9.         | Digambar                       | LL.M.               | M.P. Law College, Aurangabad                            |
| 10         | Deshmukh Aman Prashant         | LL.M.               | Symboisis Law University, Nagpur                        |
| 11         | Deshmukh Shreyas Ravindra      | LL.M.               | D.Y. Patil Law College, Pune                            |
| 12         | Milind                         | LL.M.               | Maharashtra National Law University<br>Mumbai           |
| 13         | Dhakulkar Gaurav Sureshrao     | LL.M.               | Tata Institute of Social Science, Mumbai                |
| 14         | Dongare Kajal Rajendra         | LL.M.               | Maharashtra National Law University<br>Aurangabad       |
|            | Gaikwad Apoorv Sajjan          | LL.M.               | ILS Law College, Pune                                   |
| 16         | Garje Rakhi Ramesh             | LL.M.               | Symbolisis Law University, Pune                         |
| 17         | Harde Bhushna Moreshwar        | LL.M.               | Raysoni, Nagpur                                         |
| 18         | Hinge Ruturaj Prasad           | LL.M.               | Modern Law College, Pune                                |
|            | Jadhav Kshitija Arunkumar      | LL.M.               | Symbosis Law University, Nagpur                         |
| 20         | Kakade Akshay Angad            | LL.M.               | DES Navalmal Firodia Law College, Pune                  |
| 21         | Kharat Dipak Namdev            | LL.M.               | Maharashtra National Law University<br>Nagpur           |
|            | Magare Neeraj Sunil            | LL.M.               | Maharashtra National Law University<br>Mumbai           |
| 23         | Mahajan Piyush Prasanna        | LL.M.               | Christ University, Bengaluru                            |
| 24         | More Chanakya Subhash          | LL.M.               | New Law College, Ahmadnagar                             |
| 25         | Parwat Vaibhav Prakash         | LL.M.               | Maharashtra National Law University<br>Mumbai           |
| 26         | Patil Abhishek Ram             | LL.M.               | Dept. of Law, Mumbai University                         |