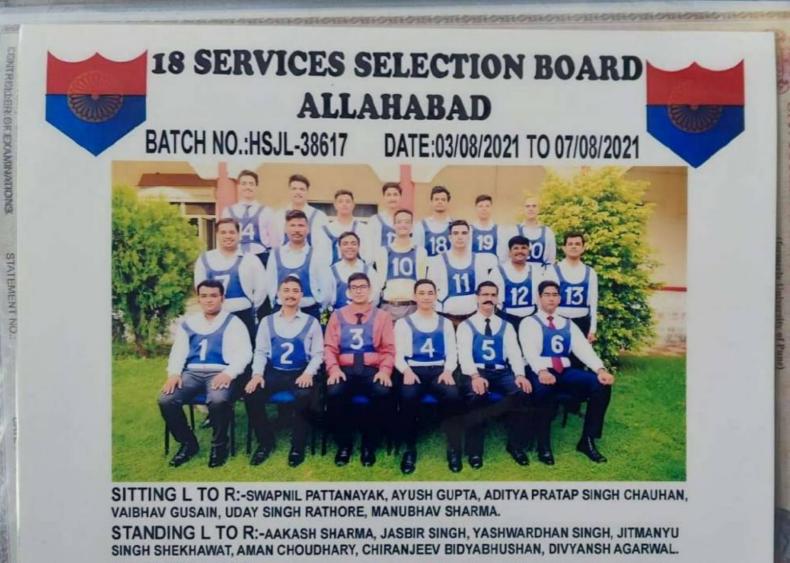

21, Rouse Avenue, Institutional Area, New Delhi - 110002

ΤU

STANDING L TO R:-LAKSHAY PARMAR, AMANDEEP BHARDWAJ, SAUKHYA DATTATRAY LAKADE, AGRIM SHARMA, SHASHANK KUMAR, GUNWANT SINGH, UJJWAL SHARMA.

Advertisement No. 6/2021

21, Rouse Avenue, Institutional Area, New Delhi - 110002

ZU

STANDING L TO R:-LAKSHAY PARMAR, AMANDEEP BHARDWAJ, SAUKHYA DATTATRAY LAKADE, AGRIM SHARMA, SHASHANK KUMAR, GUNWANT SINGH, UJJWAL SHARMA.

21, Rouse Avenue, Institutional Area, New Delhi - 110002

STANDING L TO R:-LAKSHAY PARMAR, AMANDEEP BHARDWAJ, SAUKHYA DATTATRAY LAKADE, AGRIM SHARMA, SHASHANK KUMAR, GUNWANT SINGH, UJJWAL SHARMA.

Advertisement No. 6/2021