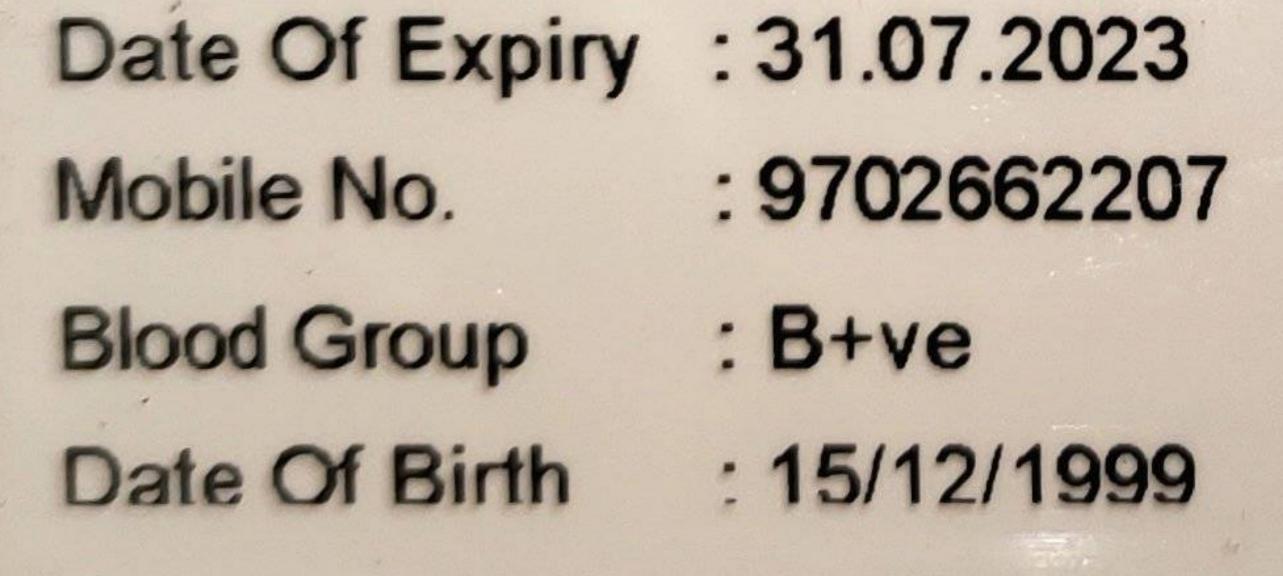

# (Established Under the Maharashtra Act No. VI of 2014)

: Manisha Ujwal Shinde

- Name
- Programme
- Enroll No. : 2022M 021
- Date of Issue : 12.09.2022

: LL.M.

- Date Of Expiry : 31.07.2023
- Mobile No. : 9119441329
- Blood Group : AB+
- Date Of Birth : 09/05/2000