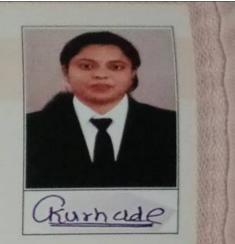

# Certificate of Practice

**BAR COUNCIL OF INDIA** 

(CONSTITUTED UNDER THE ADVOCATES ACT, 1961)

 This is to certify that Mr. / Ms.
 KURHADE GEETANJALI KISHOR

 S/0 / D/0 / M/0.
 KURHADE KISHOR
 enrolled as an Advocate under the

 Advocates Act, 1961 with SBC Enrolment No.
 MAH/2684/2020
 is entitled to practice

 the profession of law in India in accordance with the Advocates Act, 1961 and the Rules
 governing such practice framed by the Bar Council of India, as he/she has successfully

 qualified in the All India Bar Examination - 15th Hide AJBE Roll No
 5061493

 Dated this the
 30th
 MARCH
 2021.

-Ma Mishra

Mr. Manan Kumar Mishra Chairman Bar Council of India

COP/2021/375697

IN1500040308