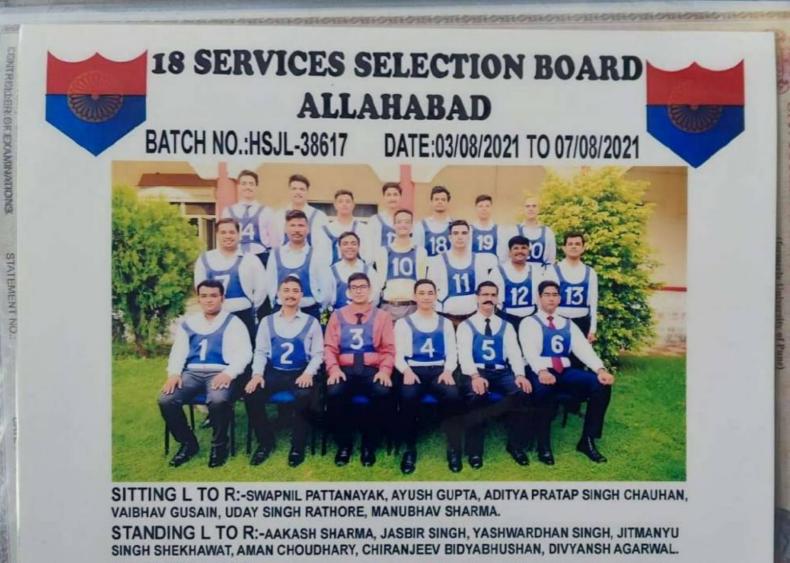

S/o / D/o / D/o / ANANDRAO TATYABA SALUNKHE enrolled as an Advocate under the Advocates Act, 1961 with SBC Enrolment No. <u>MAH/7650/2020</u> is entitled to practice the profession of law in India in accordance with the Advocates Act, 1961 and the Rules governing such practice framed by the Bar Council of India, as he/she has successfully qualified in the All India Bar Examination - 16<sup>th</sup> Nide AIBE Roll No. <u>166200972</u> Dated this the...<u>03<sup>rd</sup></u> day of FEBRUARY 2022.

Mamishra

Mr. Manan Kumar Mishra Chairman Bar Council of India

Shri Jayant D Jaibhave Member Bar Council of India

Shri Gajanan B. Chavan Chairman Bar Council of Maharashtra & Goa

2. hont Mr. Srimanto Sen

Secretary Bar Council of India

21, Rouse Avenue, Institutional Area, New Delhi - 110002



STANDING L TO R:-LAKSHAY PARMAR, AMANDEEP BHARDWAJ, SAUKHYA DATTATRAY LAKADE, AGRIM SHARMA, SHASHANK KUMAR, GUNWANT SINGH, UJJWAL SHARMA.

Advertisement No. 6/2021

05/04/2021

#### MAHARASHTRA PUBLIC SERVICE COMMISSION

CIVIL JUDGES (JUNIOR DIVISION) JUDICIAL MAGISTRATE (FIRST CLASS) COMPETITIVE MAIN EXAMINATION - 2020

### DETAILS OF NO. OF POSTS ADVERTISED AND CANDIDATES ELIGIBLE FOR RECOMMENDATION AS PER THEIR ORIGINAL CATEGORY

#### POSTS ADVERTISED : 74

| CATEGORY      | NO.OF CANDIDATES ELIGIBLE FOR<br>RECOMMENDATION AS PER THEIR<br>ORIGINAL CATEGORY |
|---------------|-----------------------------------------------------------------------------------|
| Open + Male   | 17                                                                                |
| Open - Female | 17