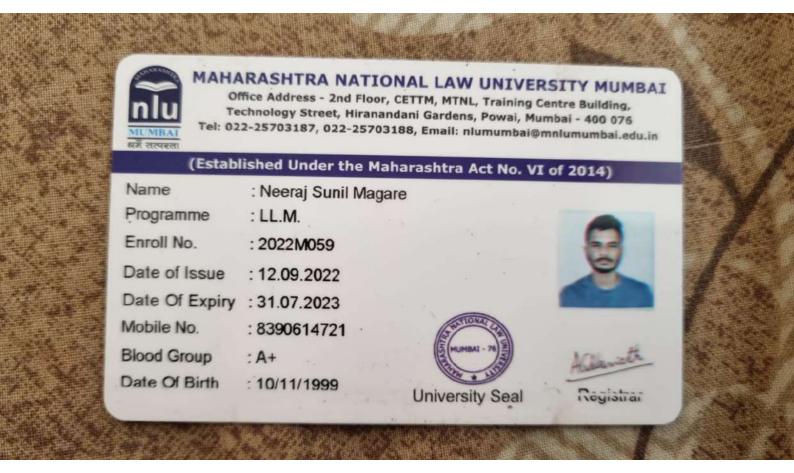

: MR.NEERAJ SUNIL MAGARE : SUNIL CHHABURAO MAGARE : 17867243 : 1338855 : MAH/9437/2022

- 1) Candidates are requested to verify their details. In case of discrepancy, if any, kindly report the same on our helpdesk- "https://allindiabarexamination.com/contact.html" or contact our helpline number: +91-6263178414, 6352601288, 9555089314, 9555076241, 9555092448, 011-49225000.
- 2) Candidates are requested to send attested copy of their required (if any) documents.
- 3) Due care has been taken while preparing the results, however any inadvertent error cannot be ruled out. Council reserves the right to rectify any such error at a later stage.