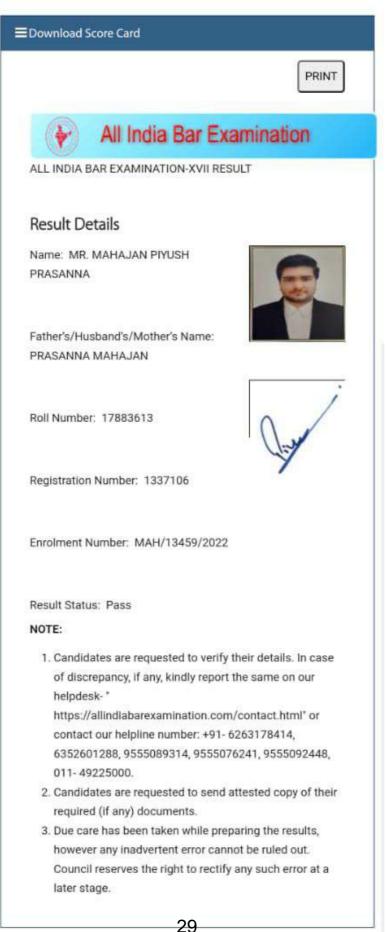

#### ALL INDIA BAR EXAMINATION-XVII RESULT

#### **Result Details**

#### Candidate Photo & Signature

| Name                             | : DHIRAJ SUBHASHCHANDRAJI KUCHERIYA   |
|----------------------------------|---------------------------------------|
| Father's/Husband's/Mother's Name | : SUBHASHCHANDRAJI MOHANLAL KUCHERIYA |
| Roll Number                      | : 17930768                            |
| Registration Number              | : 1142579                             |
| Enrolment Number                 | : MAH/3650/2021                       |
| Result Status                    | : Pass                                |

- Candidates are requested to verify their details. In case of discrepancy, if any, kindly report the same on our helpdesk- "https://allindiabarexamination.com/contact.html" or contact our helpline number: +91-6263178414, 6352601288, 9555089314, 9555076241, 9555092448, 011- 49225000.
- 2) Candidates are requested to send attested copy of their required (if any) documents.
- Due care has been taken while preparing the results, however any inadvertent error cannot be ruled out.
   Council reserves the right to rectify any such error at a later stage.