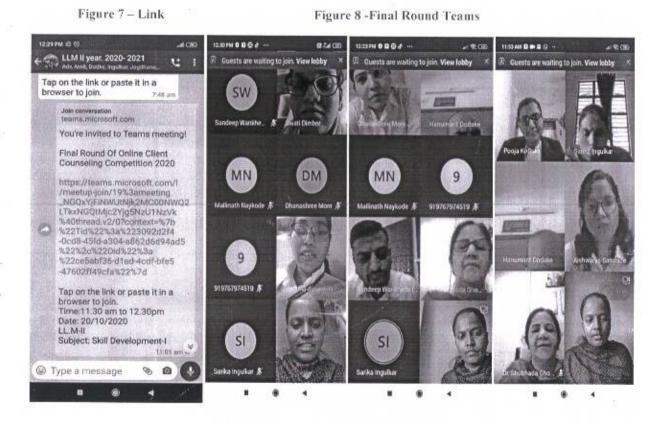

llowing students were qualified for the Final Round -

| Chamber No. | Name of         | the Students      |
|-------------|-----------------|-------------------|
|             | Counsel         | Client            |
| 1           | Dhanshree More  | Aishwarya Saswade |
| 2           | Pooja Kothari   | Sandeep Wanakhede |
| 3           | Sushama Danwale | Swati Dimber      |



#### Final Round-

After the brilliant performances, the judges narrowed down the competition to 3 teams. On the same day final round was conducted. The problem in the final round was based on clinical trials in India. Client told that his brother was participated in the clinical trial and died. The institution denied the responsibility for that. Counsel advised him to take an action and start the criminal trial.



The judges asked about the complexities about the clinical trials in India. The winners of the competition are- Mr. Sandeep Wankhede as the best client and Ms. Dhanshree More as the best Counsel. At the end of this competition, faculty in charge of this subject extended a vote of thanks and congratulate the students for their successful participation in the Online Client Counselling Competition 2020. All the students have actively participated in this activity and enjoyed it very



much. Professor in charge Dr. Ragini Jangam worked as the coordinator of this activity under the guidance of Dr. Shubhada Gholap Principal of our college.

6:16 PM @ @ ⊻ tal (1990) 8:55 AM & G ~ < 回 Report of client counselling comp... 🗐 Dhnsri.pdf<Read-only> E Under Art. After that post consultations and the