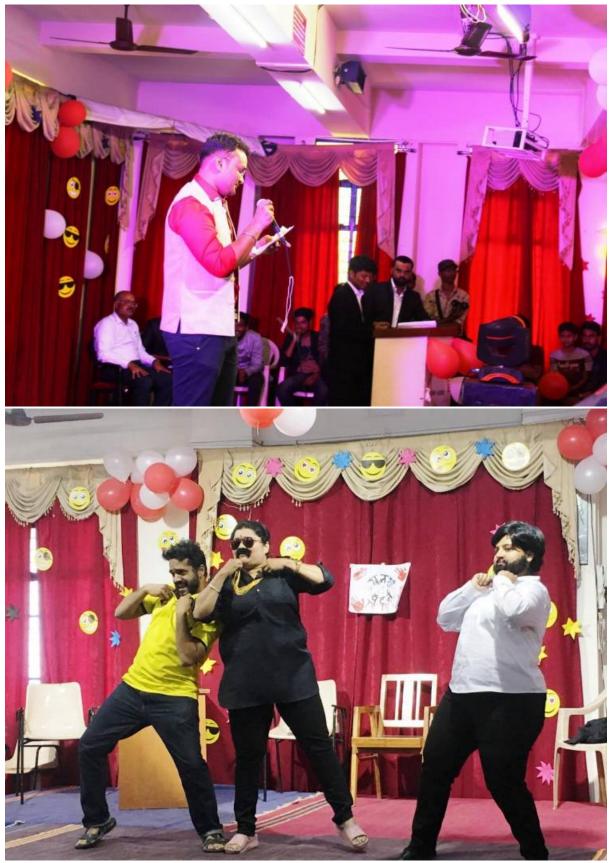

#### Bollywood Ramp Walk:

#### Date: 5th February 2018

The Bollywood Ramp Walk provided an opportunity for students to showcase their style and charisma as they walked the ramp, emulating Bollywood fashion trends. Participants exuded confidence and entertained the audience with their charm and enthusiasm, making it a memorable event. At the Bollywood Ramp Walk competition, 30 students from different classes took part. Students dressed up in their best Bollywood-inspired clothes as a tribute to the industry's most famous fashion styles. The competitors' energy, poise, and presence on stage made the ramp walk feel exciting.

#### Annual Gathering:

#### Date: 8th February 2018

The grand finale of the cultural activities week was the Annual Gathering, an event filled with captivating performances, including dance, music, drama, and poetry recitations. Students showcased their talent and entertained the audience, creating an atmosphere of joy and celebration. The Annual Gathering served as a platform to appreciate the creative endeavors of our students. The Annual Gathering organized was a grand success, showcasing the talents and creativity of the students. The participation of 28 students in various cultural activities added depth and diversity to the event, making it a memorable celebration for the entire college community.