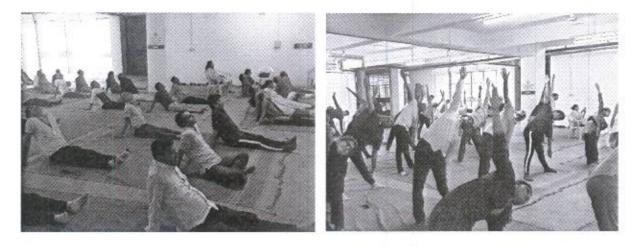

## International Yoga Day Report 2017-18

Yashwantrao Chavan Law College of Akhil Bhartiy Maratha Shikshan Parishad in association with Sri Shahu Mandir College and Anantrao Pawar Engineering College celebrated 21st June 2017 as International Yoga Day. Yashwantrao Chavan Law College Hon. Principal, teachers, non-teaching staff and students participated in the Yoga Day programme. This program was organized by National Service Scheme Department and the Student Welfare Board.

In the said program, Mr. Kaushal (Yoga teacher, Akhil Vishwa Gayatri Parivar) explained the importance of yoga and how it can contribute to health. In today's stressful times, the example explained how yoga can make a positive difference in the life of a common man. After that he demonstrated the asanas to be done standing first, then the asanas to be done sitting, and finally the asanas to be done lying down, and got it done by all the participants. In it, the techniques of breathing and exhalation were explained and sung. Finally did various types of Pranayama. Also yoga, naturopathy, etc. The programme was concluded by informing them.

After that, Hon. Principal, Dr. Shubhada Gholap felicitated the yoga teachers. Finally, the programme ended after Thanksgiving.

gendap Principal