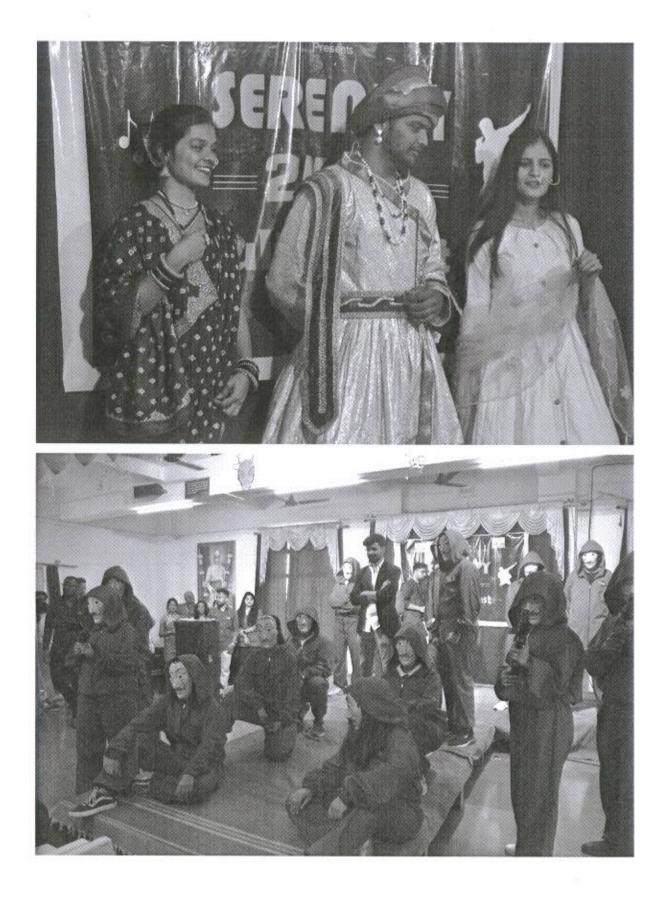

#### Bollywood Ramp Walk:

#### Date: 5th February 2018

The Bollywood Ramp Walk provided an opportunity for students to showcase their style and charisma as they walked the ramp, emulating Bollywood fashion trends. Participants exuded confidence and entertained the audience with their charm and enthusiasm, making it a memorable event. At the Bollywood Ramp Walk competition, 30 students from different classes took part. Students dressed up in their best Bollywood-inspired clothes as a tribute to the industry's most famous fashion styles. The competitors' energy, poise, and presence on stage made the ramp walk feel exciting.

#### **Traditional Day:**

#### Date: 7th February 2018

On Traditional Day, students donned traditional attire representing various cultures and regions. The campus was adorned with vibrant decorations, reflecting the rich diversity of our college community. The event celebrated our heritage and promoted cultural exchange, fostering a sense of unity among students. A total of 135 students from different classes and academic years actively participated in the Traditional Attire Competition. Each participant carefully selected and donned traditional attire that best represented their cultural background. The participants' enthusiasm and attention to detail added vibrancy to the event.