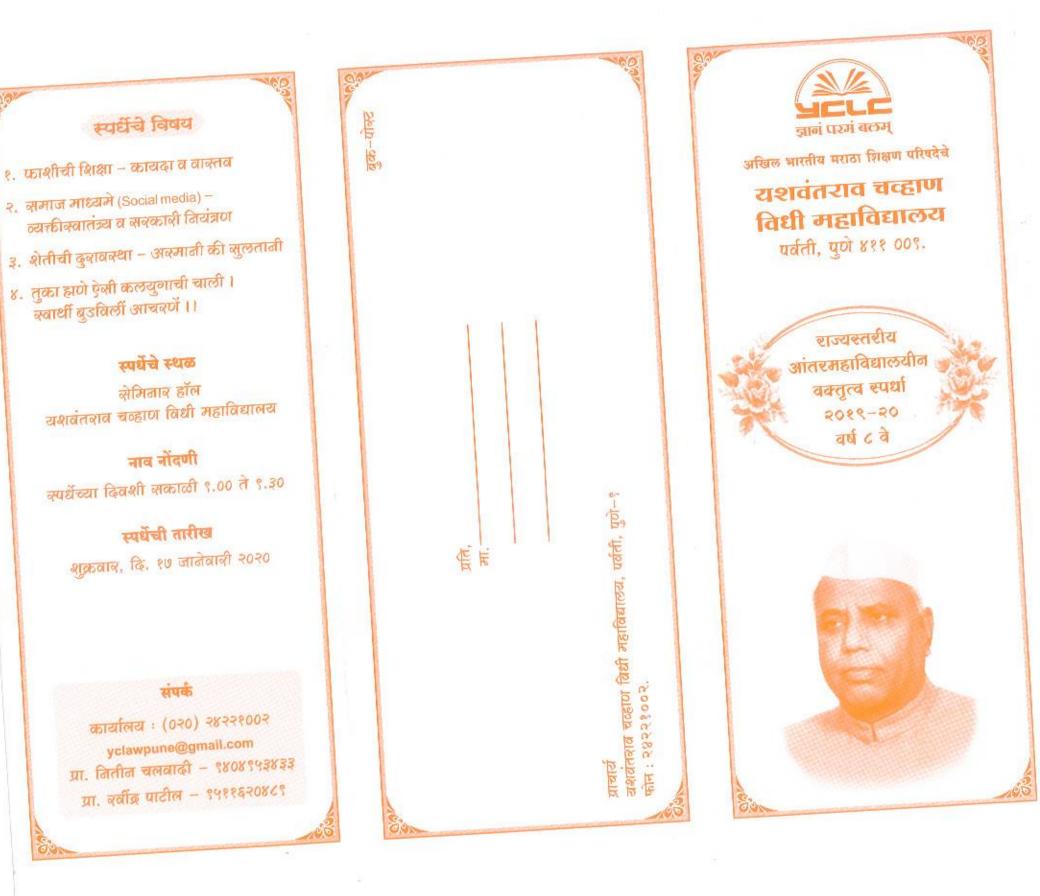

### मा. प्राचार्च, लप्रोम तमक्काब, अव्लिल भावतीय मवाठा शिक्षण पविषढेते तुकतीच शताब्दी लाजवी केली. ''बहुजत हिताय बहुजत लुखाय'' या ब्रीद वाक्याल अनुलकत इ.ल.१९०७ पालून कार्यवत अललेली लंक्था वाजर्षी शाहू महावाज, यशवंतवाव चव्हाण आणि केशवचाव जेधे यांच्या विचावांचा

वाक्सा पुढे चालवीत आहे. याच संस्थेचे विधी महाविद्यालय १९७८ साली स्थापन झाले. भावताचे इष्टे नेते व माजी उपपंतप्रधान मा. यशवंतवाव चव्हाण यांच्या बहुआयामी व्यक्तिमत्वाच्या सन्मानार्थ या विधी महाविद्यालयास इ. स. १९८७ मध्ये त्यांचे वावे देण्यात आले. तेव्हापासून हे विधी महाविद्यालय यशवंतवाव चव्हाण विधी महाविद्यालय या नावाने ओळखले जाऊ लागले. सर्वसामान्यांना कायदेविषयक शिक्षण देण्यात हे महाविद्यालय पुणे शहवात अञ्चेसव आहे.

या विधी महाविद्यालयाने दिः. २९.१२.२०१७ बोजी सकाळी ९.०० वाजता बाज्यक्तबीय आंतबमहाविद्यालयीन वक्तृत्व रूपर्धा आयो जित के ली आहे. आपल्या महाविद्यालयातील रूपर्धक पाठवून या क्पर्धेत आपला सहभाग तोंढवावा, ही विनंती.

> \* आपले \* डॉ. शुभदा घोलप प्राचार्च

प्रा. एस. आव. गोव्खले प्रा. व्वींद्र पाटील (क्पर्धा समन्वयक) यशवंतराव चव्हाण विधी महाविद्यालय, पुणे ९. आंतरमहाविद्यालयीन राज्यस्तरीय वक्तृत्व स्पर्धा २०१७-१८ शुक्रवाल, दि. २९ डिलेंबल २०१७

### वक्तृत्व स्पर्धेचे नियम व अटी

- ही स्पर्धा वरिष्ठ महाविद्यालय व पढव्युत्तर महाविद्यालयातील विद्यार्थ्यांकरिता खुली आहे.
- २. क्यर्धेचे माध्यम मवाठी / इंग्रजी आहे.
- ग्रत्येक स्पर्धकास ७ मितिटे (५+२) वेळ दिला जाईल.
- र्स्पर्धकाल तमूढ केलेल्या विषयांपैकी कोणत्याही एका विषयावन बोलता येईल.
- ५. क्पर्धका जवळ महा विद्याल याचे ओळख्यत्र अलगे अतिवार्य आहे.
- ६. क्यर्थेची प्रवेशिका शतिवाब, दि. २३ डिसेंबब २०१७ पर्यंत महाविद्यालयाकडे बामक्ष / पोक्टाते / ई-मेलते पाठवावी.
- अत्येक स्पर्धकासाठी प्रवेश शुल्क क. 40/- आहे.
- महाविद्यालयाल जाक्तीत जाक्त २ क्यर्धक पाठवता येतील.
- र्यार्थकांच्या येण्याजाण्याचा खार्च महाविद्यालयाकडूत केला जाणाव ताही.
- सर्व क्यर्धकांता सहभाग प्रमाणपत्र ढेण्यात रोईल.

|  | सहभागी व्यर्धकांती व्यर्धच्या वेलेच्या |  |
|--|----------------------------------------|--|
|  | किमान अर्धा ताल अगोदन उपन्थित          |  |
|  | शहणे बंधतकावक आहे.                     |  |

१२. क्यर्धेविषयीचे सर्व अंतिम अधिकाल महाविद्यालयातील क्यर्धा समितीस लाहतील.

### पारितोषिके

| प्रथम पाषितोषिक         | - 8.3,000/-    |
|-------------------------|----------------|
| हितीय पाडितोषिक         | - क. २,०००/-   |
| तृतीय पावितोषिक         | - क. १,०००/-   |
| उत्तेजनार्थ पाक्तिोषिके | - 75. 900/-    |
|                         | (२ पावितोषिके) |