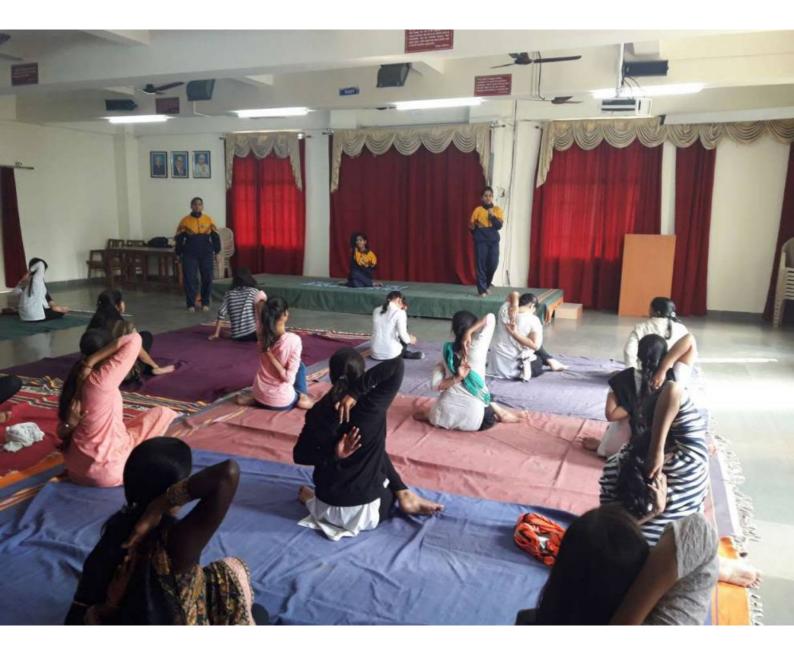

## International Yoga Day Report 2017-18

Yashwantrao Chavan Law College of Akhil Bhartiy Maratha Shikshan Parishad in association with Sri Shahu Mandir College and Anantrao Pawar Engineering College celebrated 21st June 2017 as International Yoga Day. Yashwantrao Chavan Law College Hon. Principal, teachers, non-teaching staff and students participated in the Yoga Day programme. This program was organized by National Service Scheme Department and the Student Welfare Board.

In the said program, Mr. Kaushal (Yoga teacher, Akhil Vishwa Gayatri Parivar) explained the importance of yoga and how it can contribute to health. In today's stressful times, the example explained how yoga can make a positive difference in the life of a common man. After that he demonstrated the asanas to be done standing first, then the asanas to be done sitting, and finally the asanas to be done lying down, and got it done by all the participants. In it, the techniques of breathing and exhalation were explained and sung. Finally did various types of Pranayama. Also yoga, naturopathy, etc. The programme was concluded by informing them.

After that, Hon. Principal, Dr. Shubhada Gholap felicitated the yoga teachers. Finally, the programme ended after Thanksgiving.

gendap Principal