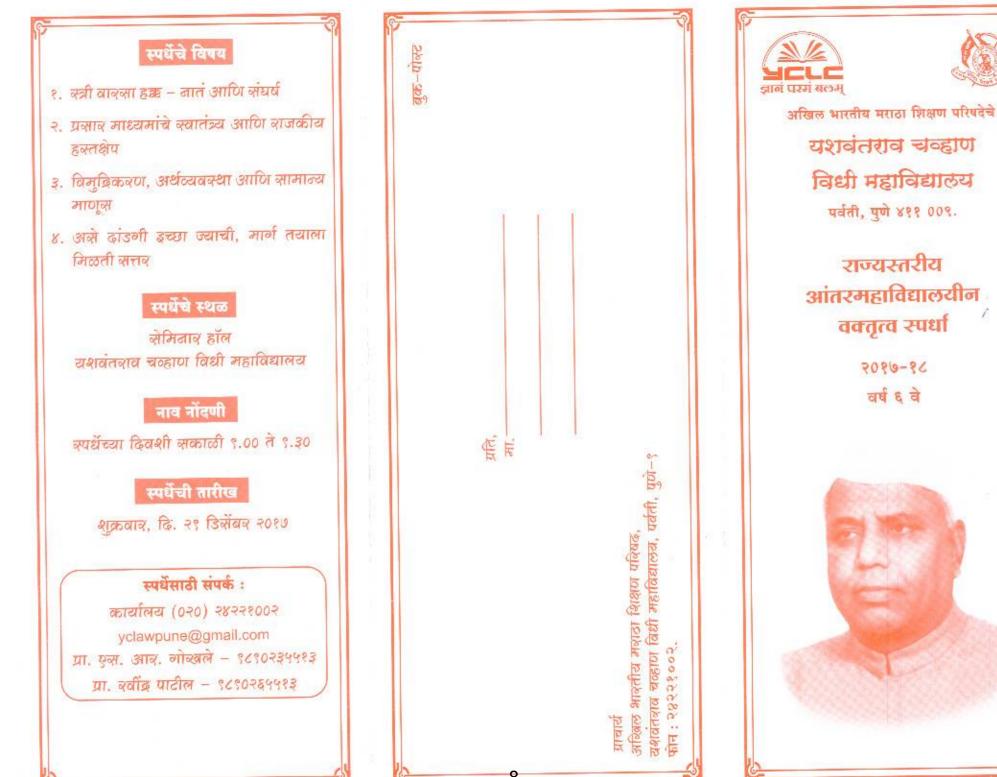

### मा. प्राचार्च, लप्रोम तमक्काब, अव्लिल भावतीय मवाठा शिक्षण पविषढेते तुकतीच शताब्दी लाजवी केली. ''बहुजत हिताय बहुजत लुखाय'' या ब्रीद वाक्याल अनुलकत इ.ल.१९०७ पालून कार्यवत अललेली लंक्था वाजर्षी शाहू महावाज, यशवंतवाव चव्हाण आणि केशवचाव जेधे यांच्या विचावांचा

वाक्सा पुढे चालवीत आहे. याच संस्थेचे विधी महाविद्यालय १९७८ साली स्थापन झाले. भावताचे इष्टे नेते व माजी उपपंतप्रधान मा. यशवंतवाव चव्हाण यांच्या बहुआयामी व्यक्तिमत्वाच्या सन्मानार्थ या विधी महाविद्यालयास इ. स. १९८७ मध्ये त्यांचे वावे देण्यात आले. तेव्हापासून हे विधी महाविद्यालय यशवंतवाव चव्हाण विधी महाविद्यालय या नावाने ओळखले जाऊ लागले. सर्वसामान्यांना कायदेविषयक शिक्षण देण्यात हे महाविद्यालय पुणे शहवात अञ्चेसव आहे.

या विधी महाविद्यालयाने दिः. २९.१२.२०१७ बोजी सकाळी ९.०० वाजता बाज्यक्तबीय आंतबमहाविद्यालयीन वक्तृत्व रूपर्धा आयो जित के ली आहे. आपल्या महाविद्यालयातील रूपर्धक पाठवून या क्पर्धेत आपला सहभाग तोंढवावा, ही विनंती.

> \* आपले \* डॉ. शुभदा घोलप प्राचार्च

प्रा. एस. आव. गोव्खले प्रा. व्वींद्र पाटील (क्पर्धा समन्वयक) यशवंतराव चव्हाण विधी महाविद्यालय, पुणे ९. आंतरमहाविद्यालयीन राज्यस्तरीय वक्तृत्व स्पर्धा २०१७-१८ शुक्रवाल, दि. २९ डिलेंबल २०१७

### वक्तृत्व स्पर्धेचे नियम व अटी

- ही स्पर्धा वरिष्ठ महाविद्यालय व पढव्युत्तर महाविद्यालयातील विद्यार्थ्यांकरिता खुली आहे.
- २. क्यर्धेचे माध्यम मवाठी / इंग्रजी आहे.
- ग्रत्येक स्पर्धकास ७ मितिटे (५+२) वेळ दिला जाईल.
- र्स्पर्धकाल तमूढ केलेल्या विषयांपैकी कोणत्याही एका विषयावन बोलता येईल.
- ५. क्पर्धका जवळ महा विद्याल याचे ओळख्यत्र अलगे अतिवार्य आहे.
- ६. क्यर्थेची प्रवेशिका शतिवाब, दि. २३ डिसेंबब २०१७ पर्यंत महाविद्यालयाकडे बामक्ष / पोक्टाते / ई-मेलते पाठवावी.
- अत्येक स्पर्धकासाठी प्रवेश शुल्क क. 40/- आहे.
- महाविद्यालयाल जाक्तीत जाक्त २ क्यर्धक पाठवता येतील.
- र्यार्थकांच्या येण्याजाण्याचा खार्च महाविद्यालयाकडूत केला जाणाव ताही.
- सर्व क्यर्धकांता सहभाग प्रमाणपत्र ढेण्यात रोईल.

|  | सहभागी व्यर्धकांती व्यर्धच्या वेलेच्या |  |
|--|----------------------------------------|--|
|  | किमान अर्धा ताल अगोदन उपन्थित          |  |
|  | शहणे बंधतकावक आहे.                     |  |

१२. क्यर्धेविषयीचे सर्व अंतिम अधिकाल महाविद्यालयातील क्यर्धा समितीस लाहतील.

### पारितोषिके

| प्रथम पाषितोषिक         | - 8.3,000/-    |
|-------------------------|----------------|
| हितीय पाडितोषिक         | - क. २,०००/-   |
| तृतीय पावितोषिक         | - क. १,०००/-   |
| उत्तेजनार्थ पाक्तिोषिके | - 75. 900/-    |
|                         | (२ पावितोषिके) |