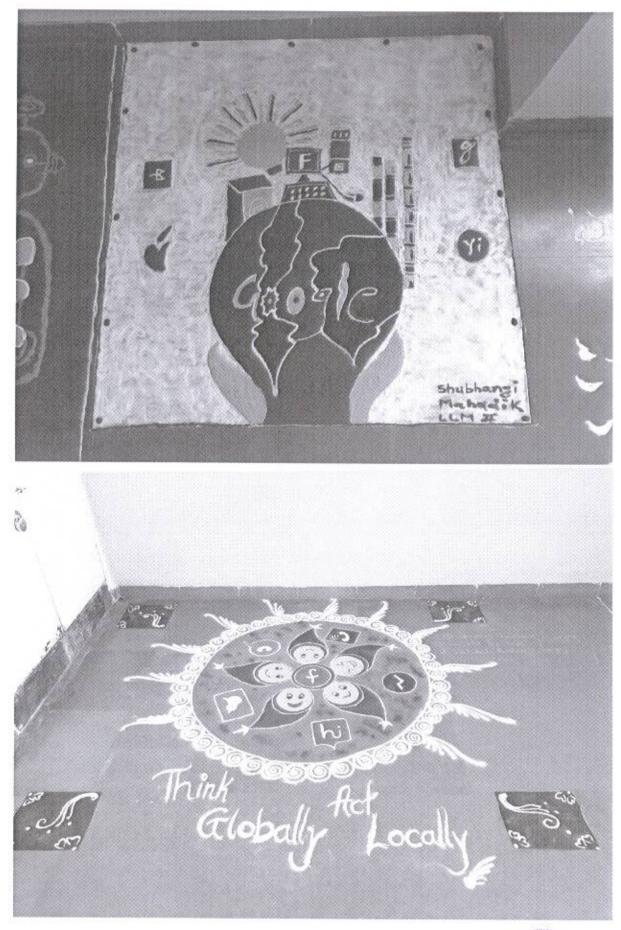

#### RULES FOR RANGOLI COMPETITION

- 1. Time allotted- 1 Hour.
- 2. Participants have to get their own required materials for putting rangoli.
- 3. Theme for the Rangoli competition is- Globalization
- 4. No reference material will be allowed once the competition has begun.
- 5. Participants who are late will not be given extra time.
- 6. Rangoli has to be put only on the allotted space. No extra space should be utilized.
- 7. Participants can use all kinds of coloured materials to make the rangoli.
- 8. Participants found to be breaking the rules will be disqualified.
- 9. Final decision in all matters will remain with the judges.