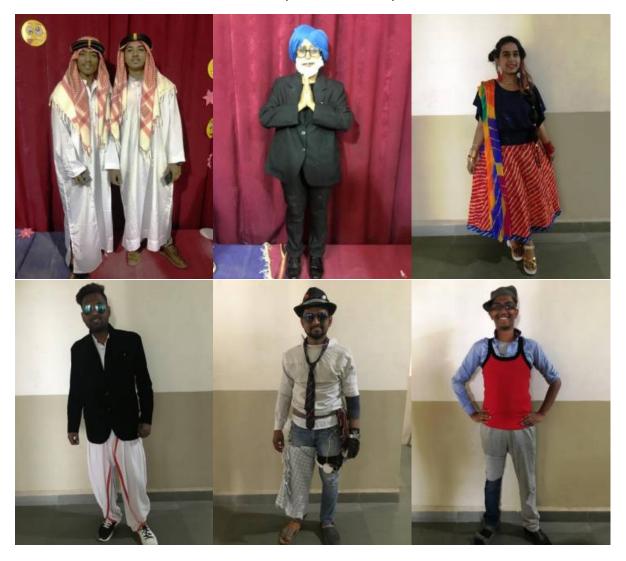

#### Bollywood Ramp Walk:

#### Date: 5th February 2018

The Bollywood Ramp Walk provided an opportunity for students to showcase their style and charisma as they walked the ramp, emulating Bollywood fashion trends. Participants exuded confidence and entertained the audience with their charm and enthusiasm, making it a memorable event. At the Bollywood Ramp Walk competition, 30 students from different classes took part. Students dressed up in their best Bollywood-inspired clothes as a tribute to the industry's most famous fashion styles. The competitors' energy, poise, and presence on stage made the ramp walk feel exciting.