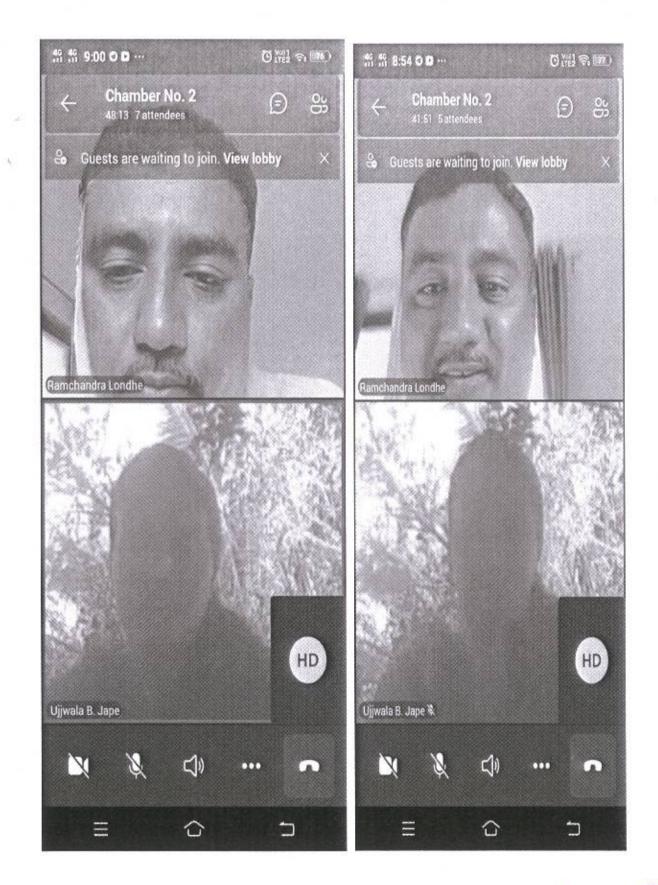

m among three pairs selected in preliminary round which was scheduled at 11:00 am to 11:45 am. The separate Hypothetical Problem for final round was framed by the faculties and circulated it 10 min before the final round. All the faculty judges evaluated and assessed the students in this round. The Judges selected the pair of the students randomly and allotted the role of either the Client or an Advocate on the spot. Depending upon the performance of the students Mr. Ovhal Vishal was selected as the best Advocate and the Mr. Londhe Ramchandra was selected as the best Client in final round. The result was intimated accordingly. The students online submitted the report of this competition, this activity organized under the guidance of Dr. Gholap Shubhada Principal of our college.













PRINCIPAL PRINCIPAL PRINCIPAL Puns - 411 009.



## Problem No.1. A. B. M. S. Parishads

Yashwantrao Chavan Law College, Pune Problem for Client Counselling- LL.M-II SEM-III (2021-2022) Hypothetical Case of Medical Negligence

Master Chetan was the only son residing with his mother. He was studying in 5th standard at St. Joseph English Medium School, Panaya. He was very clever in studies and also champion in sports. All the school teachers were proud of him due to his sincerity and honesty. One day while playing on the ground he falls down due to pain in his stomach. The school officials informed his mother and rushed him into the Cuby General Hospital, Panaya. The doctors were made an initial diagnosis and came to the conclusion that due to the Kidney Stone Chetan is suffering with stom