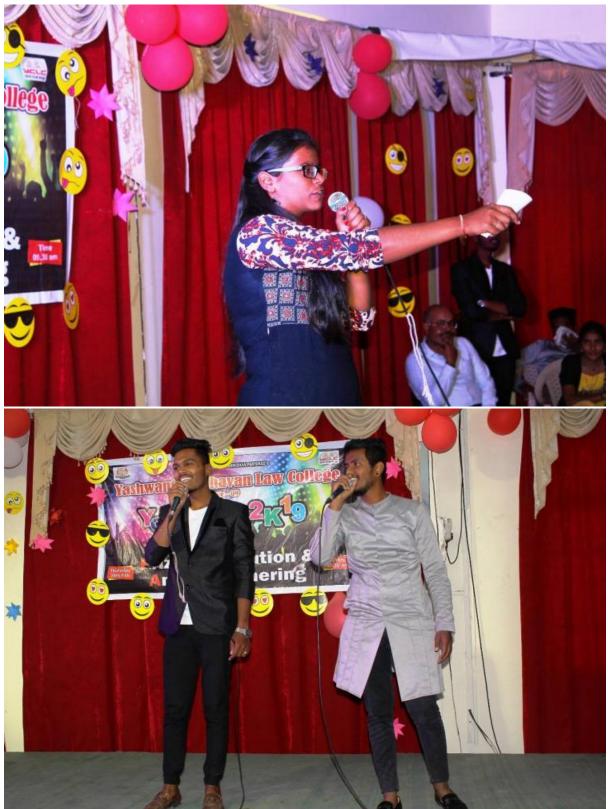

#### Annual Gathering:

#### Date: 8th February 2018

The grand finale of the cultural activities week was the Annual Gathering, an event filled with captivating performances, including dance, music, drama, and poetry recitations. Students showcased their talent and entertained the audience, creating an atmosphere of joy and celebration. The Annual Gathering served as a platform to appreciate the creative endeavors of our students. The Annual Gathering organized was a grand success, showcasing the talents and creativity of the students. The participation of 28 students in various cultural activities added depth and diversity to the event, making it a memorable celebration for the entire college community.

The college extends congratulations to all the participants for their outstanding performances and contributions to the Annual Gathering. Prof. Bibave and the cultural committee of the students coordinated the events under Cultural week of the college.