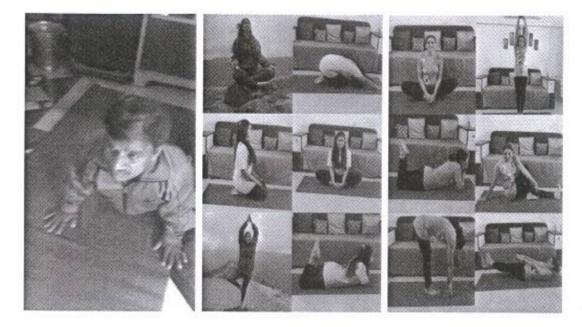

## International Yoga Day Report 2017-18

Yashwantrao Chavan Law College of Akhil Bhartiy Maratha Shikshan Parishad in association with Sri Shahu Mandir College and Anantrao Pawar Engineering College celebrated 21st June 2017 as International Yoga Day. Yashwantrao Chavan Law College Hon. Principal, teachers, non-teaching staff and students participated in the Yoga Day programme. This program was organized by National Service Scheme Department and the Student Welfare Board.

In the said program, Mr. Kaushal (Yoga teacher, Akhil Vishwa Gayatri Parivar) explained the importance of yoga and how it can contribute to health. In today's stressful times, the example explained how yoga can make a positive difference in the life of a common man. After that he demonstrated the asanas to be done standing first, then the asanas to be done sitting, and finally the asanas to be done lying down, and got it done by all the participants. In it, the techniques of breathing and exhalation were explained and sung. Finally did various types of Pranayama. Also yoga, naturopathy, etc. The programme was concluded by informing them.

After that, Hon. Principal, Dr. Shubhada Gholap felicitated the yoga teachers. Finally, the programme ended after Thanksgiving.

gendap Principal