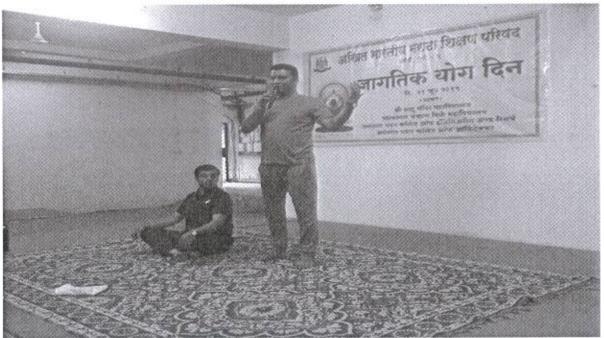

## International Yoga Day Report 2017-18

Yashwantrao Chavan Law College of Akhil Bhartiy Maratha Shikshan Parishad in association with Sri Shahu Mandir College and Anantrao Pawar Engineering College celebrated 21st June 2017 as International Yoga Day. Yashwantrao Chavan Law College Hon. Principal, teachers, non-teaching staff and students participated in the Yoga Day programme. This program was organized by National Service Scheme Department and the Student Welfare Board.

In the said program, Mr. Kaushal (Yoga teacher, Akhil Vishwa Gayatri Parivar) explained the importance of yoga and how it can contribute to health. In today's stressful times, the example explained how yoga can make a positive difference in the life of a common man. After that he demonstrated the asanas to be done standing first, then the asanas to be done sitting, and finally the asanas to be done lying down, and got it done by all the participants. In it, the techniques of breathing and exhalation were explained and sung. Finally did various types of Pranayama. Also yoga, naturopathy, etc. The programme was concluded by informing them.

After that, Hon. Principal, Dr. Shubhada Gholap felicitated the yoga teachers. Finally, the programme ended after Thanksgiving.

gendap Principal