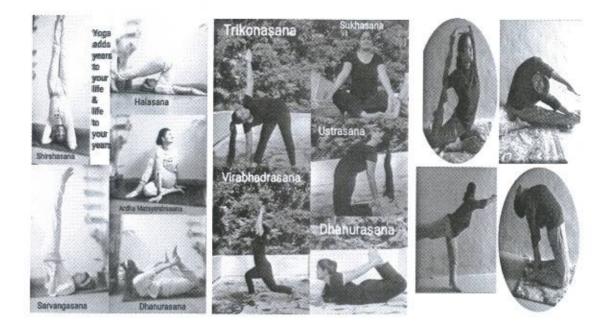

## International Yoga Day Report 2017-18

Yashwantrao Chavan Law College of Akhil Bhartiy Maratha Shikshan Parishad in association with Sri Shahu Mandir College and Anantrao Pawar Engineering College celebrated 21st June 2017 as International Yoga Day. Yashwantrao Chavan Law College Hon. Principal, teachers, non-teaching staff and students participated in the Yoga Day programme. This program was organized by National Service Scheme Department and the Student Welfare Board.

In the said program, Mr. Kaushal (Yoga teacher, Akhil Vishwa Gayatri Parivar) explained the importance of yoga and how it can contribute to health. In today's stressful times, the example explained how yoga can make a positive difference in the life of a common man. After that he demonstrated the asanas to be done standing first, then the asanas to be done sitting, and finally the asanas to be done lying down, and got it done by all the participants. In it, the techniques of breathing and exhalation were explained and sung. Finally did various types of Pranayama. Also yoga, naturopathy, etc. The programme was concluded by informing them.

After that, Hon. Principal, Dr. Shubhada Gholap felicitated the yoga teachers. Finally, the programme ended after Thanksgiving.

gendap Principal