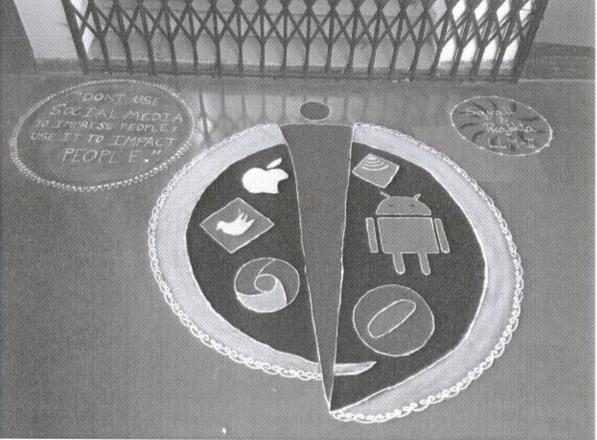

#### RULES FOR RANGOLI COMPETITION

- 1. Time allotted- 1 Hour.
- 2. Participants have to get their own required materials for putting rangoli.
- 3. Theme for the Rangoli competition is- Globalization
- 4. No reference material will be allowed once the competition has begun.
- 5. Participants who are late will not be given extra time.
- 6. Rangoli has to be put only on the allotted space. No extra space should be utilized.
- 7. Participants can use all kinds of coloured materials to make the rangoli.
- 8. Participants found to be breaking the rules will be disqualified.
- 9. Final decision in all matters will remain with the judges.