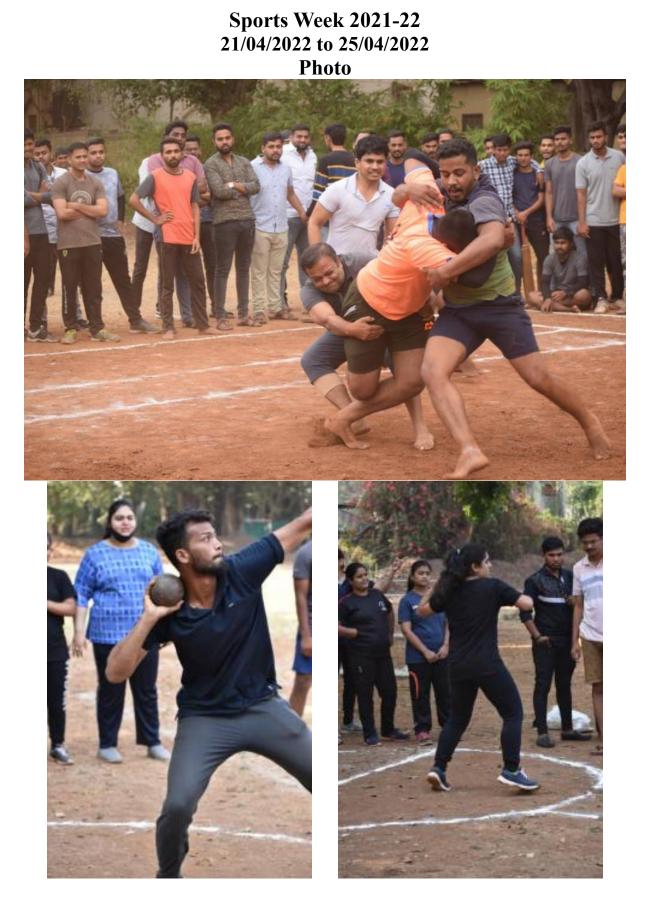

# SSR 2023 for Cycle IV 2017-18 to 2021-2022

**Criterion 5 – Student Support and Progression** 

Key Indicator - 5.3 Student Participation and Activities

5.3.3 Average number of sports and cultural events/competitions youth parliaments organised by the institution in which students of the Institution participated during last five years

# SSR 2023 for Cycle IV 2017-18 to 2021-2022

**Criterion 5 – Student Support and Progression** 

Key Indicator – 5.3 Student Participation and Activities

5.3.3 Average number of sports and cultural events/competitions youth parliaments organised by the institution in which students of the Institution participated during last five years