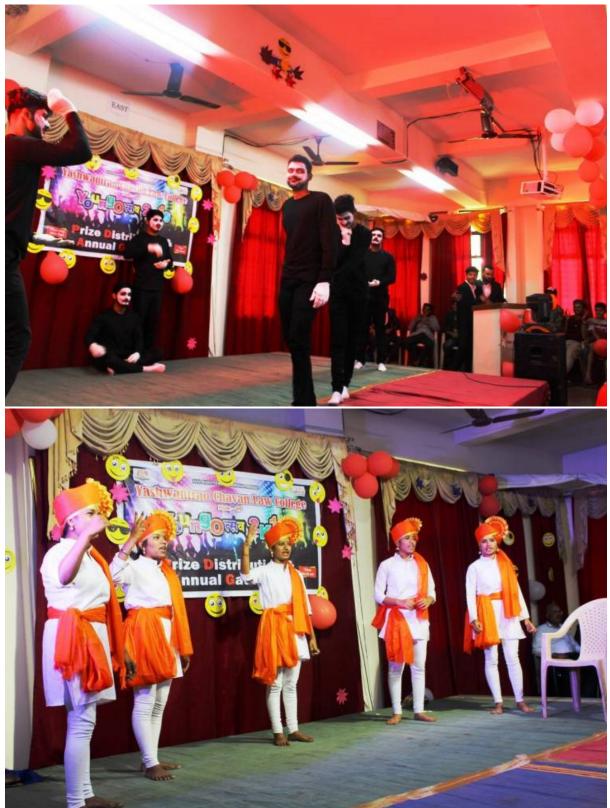

#### Annual Gathering:

#### Date: 8th February 2018

The grand finale of the cultural activities week was the Annual Gathering, an event filled with captivating performances, including dance, music, drama, and poetry recitations. Students showcased their talent and entertained the audience, creating an atmosphere of joy and celebration. The Annual Gathering served as a platform to appreciate the creative endeavors of our students. The Annual Gathering organized was a grand success, showcasing the talents and creativity of the students. The participation of 28 students in various cultural activities added depth and diversity to the event, making it a memorable celebration for the entire college community.

The college extends congratulations to all the participants for their outstanding performances and contributions to the Annual Gathering. Prof. Bibave and the cultural committee of the students coordinated the events under Cultural week of the college.

#### **Traditional Day:**

#### Date: 7th February 2018

On Traditional Day, students donned traditional attire representing various cultures and regions. The campus was adorned with vibrant decorations, reflecting the rich diversity of our college community. The event celebrated our heritage and promoted cultural exchange, fostering a sense of unity among students. A total of 135 students from different classes and academic years actively participated in the Traditional Attire Competition. Each participant carefully selected and donned traditional attire that best represented their cultural background. The participants' enthusiasm and attention to detail added vibrancy to the event.