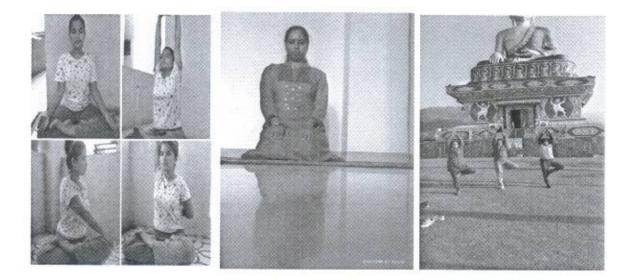

## International Yoga Day Report 2017-18

Yashwantrao Chavan Law College of Akhil Bhartiy Maratha Shikshan Parishad in association with Sri Shahu Mandir College and Anantrao Pawar Engineering College celebrated 21st June 2017 as International Yoga Day. Yashwantrao Chavan Law College Hon. Principal, teachers, non-teaching staff and students participated in the Yoga Day programme. This program was organized by National Service Scheme Department and the Student Welfare Board.

In the said program, Mr. Kaushal (Yoga teacher, Akhil Vishwa Gayatri Parivar) explained the importance of yoga and how it can contribute to health. In today's stressful times, the example explained how yoga can make a positive difference in the life of a common man. After that he demonstrated the asanas to be done standing first, then the asanas to be done sitting, and finally the asanas to be done lying down, and got it done by all the participants. In it, the techniques of breathing and exhalation were explained and sung. Finally did various types of Pranayama. Also yoga, naturopathy, etc. The programme was concluded by informing them.

After that, Hon. Principal, Dr. Shubhada Gholap felicitated the yoga teachers. Finally, the programme ended after Thanksgiving.

gendap Principal