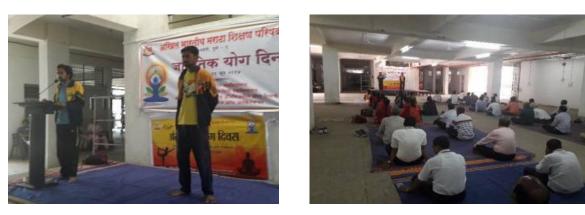

## International Yoga Day Report 2017-18

Yashwantrao Chavan Law College of Akhil Bhartiy Maratha Shikshan Parishad in association with Sri Shahu Mandir College and Anantrao Pawar Engineering College celebrated 21st June 2017 as International Yoga Day. Yashwantrao Chavan Law College Hon. Principal, teachers, non-teaching staff and students participated in the Yoga Day programme. This program was organized by National Service Scheme Department and the Student Welfare Board.

In the said program, Mr. Kaushal (Yoga teacher, Akhil Vishwa Gayatri Parivar) explained the importance of yoga and how it can contribute to health. In today's stressful times, the example explained how yoga can make a positive difference in the life of a common man. After that he demonstrated the asanas to be done standing first, then the asanas to be done sitting, and finally the asanas to be done lying down, and got it done by all the participants. In it, the techniques of breathing and exhalation were explained and sung. Finally did various types of Pranayama. Also yoga, naturopathy, etc. The programme was concluded by informing them.

After that, Hon. Principal, Dr. Shubhada Gholap felicitated the yoga teachers. Finally, the programme ended after Thanksgiving.

gendap Principal