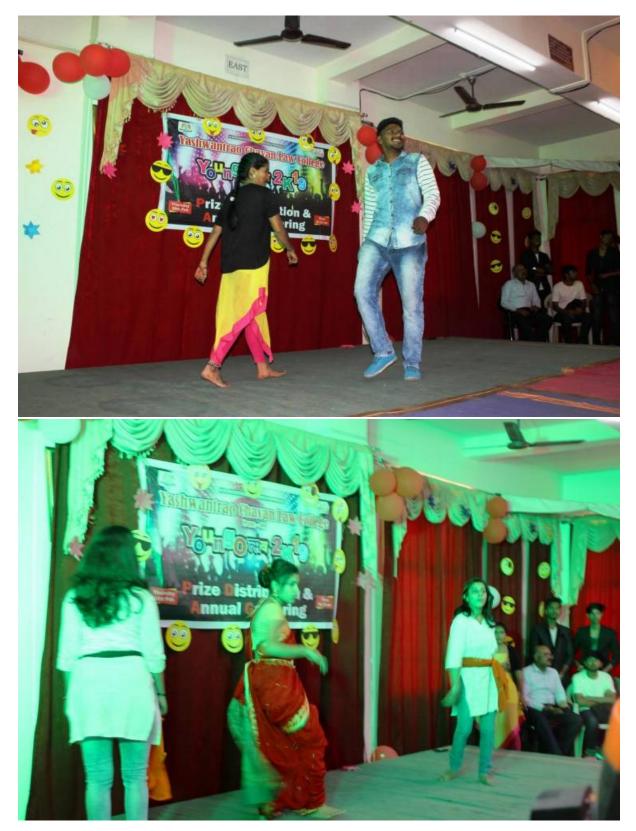

# Cultural Activities and Annual Gathering

### Cultural Activities and Annual Gathering Glimpses 2017-18

Cultural Activities and Annual Gathering Glimpses 2017-18

#### Bollywood Ramp Walk:

#### Date: 5th February 2018

The Bollywood Ramp Walk provided an opportunity for students to showcase their style and charisma as they walked the ramp, emulating Bollywood fashion trends. Participants exuded confidence and entertained the audience with their charm and enthusiasm, making it a memorable event. At the Bollywood Ramp Walk competition, 30 students from different classes took part. Students dressed up in their best Bollywood-inspired clothes as a tribute to the industry's most famous fashion styles. The competitors' energy, poise, and presence on stage made the ramp walk feel exciting.

#### **Traditional Day:**

#### Date: 7th February 2018

On Traditional Day, students donned traditional attire representing various cultures and regions. The campus was adorned with vibrant decorations, reflecting the rich diversity of our college community. The event celebrated our heritage and promoted cultural exchange, fostering a sense of unity among students. A total of 135 students from different classes and academic years actively participated in the Traditional Attire Competition. Each participant carefully selected and donned traditional attire that best represented their cultural background. The participants' enthusiasm and attention to detail added vibrancy to the event.