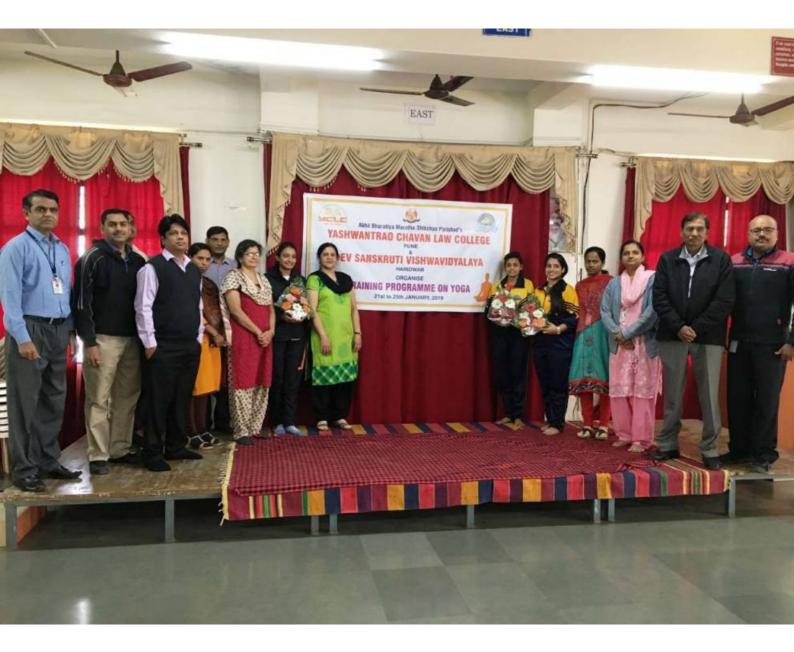

## International Yoga Day Report 2017-18

Yashwantrao Chavan Law College of Akhil Bhartiy Maratha Shikshan Parishad in association with Sri Shahu Mandir College and Anantrao Pawar Engineering College celebrated 21st June 2017 as International Yoga Day. Yashwantrao Chavan Law College Hon. Principal, teachers, non-teaching staff and students participated in the Yoga Day programme. This program was organized by National Service Scheme Department and the Student Welfare Board.

In the said program, Mr. Kaushal (Yoga teacher, Akhil Vishwa Gayatri Parivar) explained the importance of yoga and how it can contribute to health. In today's stressful times, the example explained how yoga can make a positive difference in the life of a common man. After that he demonstrated the asanas to be done standing first, then the asanas to be done sitting, and finally the asanas to be done lying down, and got it done by all the participants. In it, the techniques of breathing and exhalation were explained and sung. Finally did various types of Pranayama. Also yoga, naturopathy, etc. The programme was concluded by informing them.

After that, Hon. Principal, Dr. Shubhada Gholap felicitated the yoga teachers. Finally, the programme ended after Thanksgiving.

gendap Principal