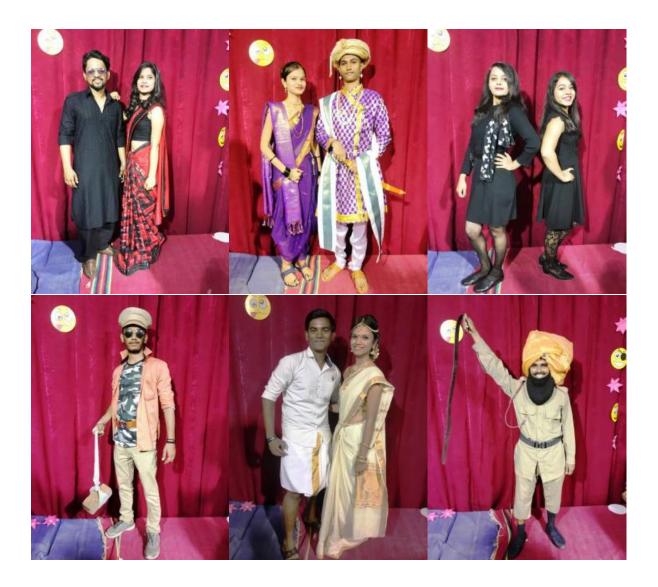

#### **Traditional Day:**

#### Date: 7th February 2018

On Traditional Day, students donned traditional attire representing various cultures and regions. The campus was adorned with vibrant decorations, reflecting the rich diversity of our college community. The event celebrated our heritage and promoted cultural exchange, fostering a sense of unity among students. A total of 135 students from different classes and academic years actively participated in the Traditional Attire Competition. Each participant carefully selected and donned traditional attire that best represented their cultural background. The participants' enthusiasm and attention to detail added vibrancy to the event.