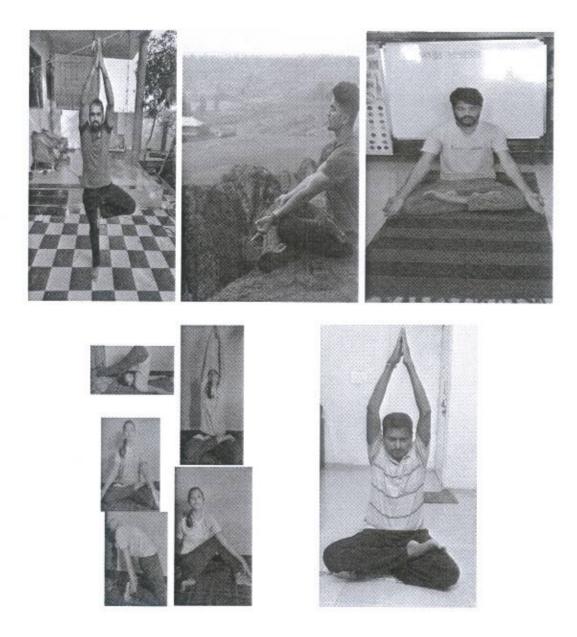

## International Yoga Day Report 2017-18

Yashwantrao Chavan Law College of Akhil Bhartiy Maratha Shikshan Parishad in association with Sri Shahu Mandir College and Anantrao Pawar Engineering College celebrated 21st June 2017 as International Yoga Day. Yashwantrao Chavan Law College Hon. Principal, teachers, non-teaching staff and students participated in the Yoga Day programme. This program was organized by National Service Scheme Department and the Student Welfare Board.

In the said program, Mr. Kaushal (Yoga teacher, Akhil Vishwa Gayatri Parivar) explained the importance of yoga and how it can contribute to health. In today's stressful times, the example explained how yoga can make a positive difference in the life of a common man. After that he demonstrated the asanas to be done standing first, then the asanas to be done sitting, and finally the asanas to be done lying down, and got it done by all the participants. In it, the techniques of breathing and exhalation were explained and sung. Finally did various types of Pranayama. Also yoga, naturopathy, etc. The programme was concluded by informing them.

After that, Hon. Principal, Dr. Shubhada Gholap felicitated the yoga teachers. Finally, the programme ended after Thanksgiving.

gendap Principal