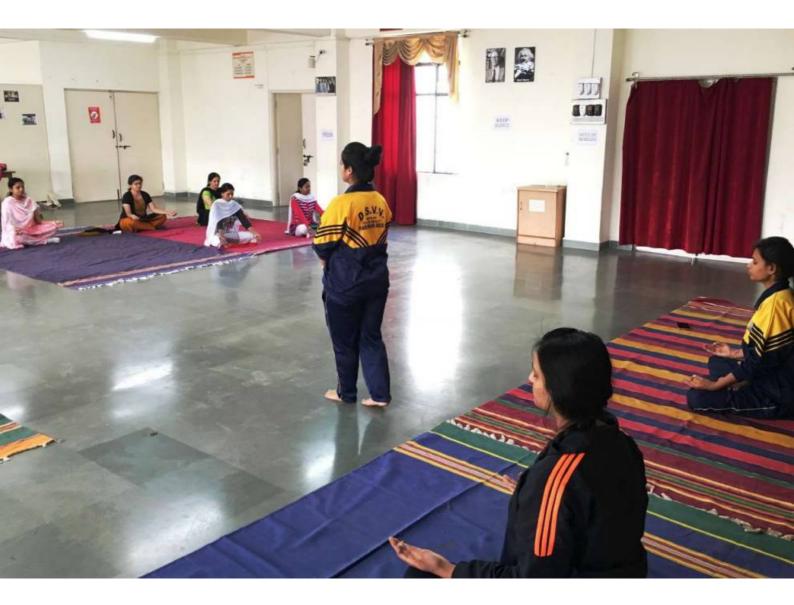

## International Yoga Day Report 2017-18

Yashwantrao Chavan Law College of Akhil Bhartiy Maratha Shikshan Parishad in association with Sri Shahu Mandir College and Anantrao Pawar Engineering College celebrated 21st June 2017 as International Yoga Day. Yashwantrao Chavan Law College Hon. Principal, teachers, non-teaching staff and students participated in the Yoga Day programme. This program was organized by National Service Scheme Department and the Student Welfare Board.

In the said program, Mr. Kaushal (Yoga teacher, Akhil Vishwa Gayatri Parivar) explained the importance of yoga and how it can contribute to health. In today's stressful times, the example explained how yoga can make a positive difference in the life of a common man. After that he demonstrated the asanas to be done standing first, then the asanas to be done sitting, and finally the asanas to be done lying down, and got it done by all the participants. In it, the techniques of breathing and exhalation were explained and sung. Finally did various types of Pranayama. Also yoga, naturopathy, etc. The programme was concluded by informing them.

After that, Hon. Principal, Dr. Shubhada Gholap felicitated the yoga teachers. Finally, the programme ended after Thanksgiving.

gendap Principal