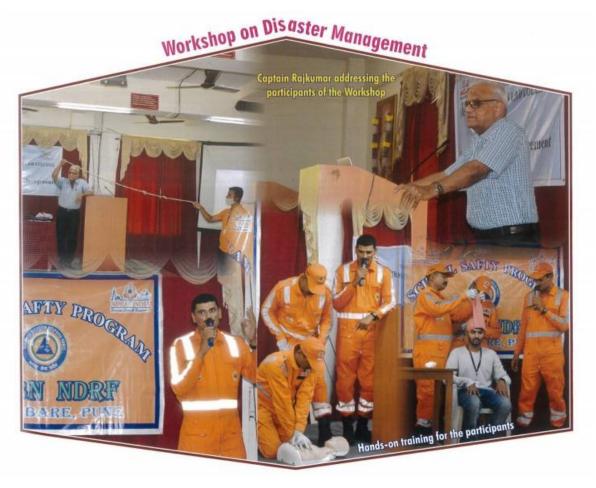

### ACADEMIC YEAR 2021-22

| Title of the Training Programme                                                                                                  | Date                                                                                                                                                                        | No. of<br>Participants                                                                                                                                                                                               |  |
|----------------------------------------------------------------------------------------------------------------------------------|-----------------------------------------------------------------------------------------------------------------------------------------------------------------------------|----------------------------------------------------------------------------------------------------------------------------------------------------------------------------------------------------------------------|--|
| Three Days National Online Workshop on National Education Policy 2020: New Horizons of Higher Education and Effective Use of ICT | 21 to 23 September<br>2021                                                                                                                                                  | 67                                                                                                                                                                                                                   |  |
| Understanding Intellectual Property<br>Rights                                                                                    | 25 March 2022                                                                                                                                                               | 106                                                                                                                                                                                                                  |  |
| Workshop on Disaster Management                                                                                                  | 8 April 2022                                                                                                                                                                | 200                                                                                                                                                                                                                  |  |
|                                                                                                                                  | Three Days National Online Workshop on National Education Policy 2020: New Horizons of Higher Education and Effective Use of ICT Understanding Intellectual Property Rights | Three Days National Online Workshop on National Education Policy 2020: New Horizons of Higher Education and Effective Use of ICT  Understanding Intellectual Property Rights  21 to 23 September 2021  25 March 2022 |  |