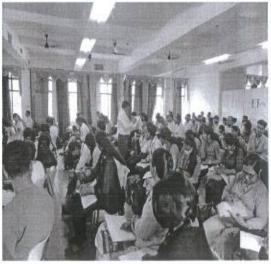

### 14th March 2019

Yashwantrao Chavan Law College organizes various workshops and seminars for the academic enhancement of the students and faculties. In this endeavor, it has organized a Workshop on Copyright and Plagiarism on 14' March 2019. The Workshop was inaugurated at the august hands of Dr. Nilima Bhadbhade, Former Professor, ILS Law College, Pune. Principal Dr. Shubhada Gholap gave opening remarks of the Workshop enumerating object and goals of it. The Workshop was attended by students and faculty from the law colleges across the Pune city.

At the end of the Workshop was marked with vote of thanks by Dr. Vaishali Jadhav, co-ordinator. The Workshop was successfully co-ordinated by Mr. Wakade Ravindra and Dr. Vaishali Jadhav under the able guidance of Dr. Shubhada Gholap, principal of the College.