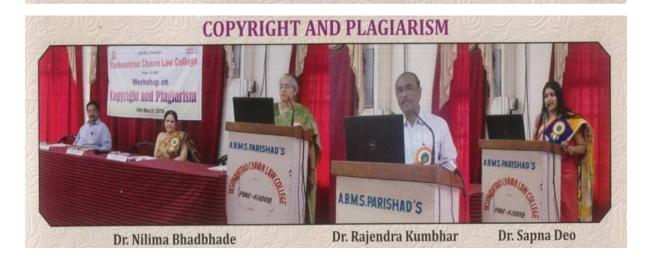

## Workshop on Copyright and Plagiarism 14/03/2019

Yashwantrao Chavan Law College, Pune is organising a workshop on Copyright and Plagiarism. The workshop will be held on 14<sup>th</sup> March 2019. The workshop has received consent of Dr. Nilima Bhadbhade, Former Professor, ILS Law College, Pune; Dr. Rajendra Kumbhar, Faculty, Jaikar Library, Savitribai Phule Pune University and Dr. Sapna Deo, Assistant Professor, New Law College, Bharati Vidyapeeth for delivering their valuable thoughts and study on copyright and plagiarism. The workshop will concentrate on various issued relating to plagiarism and their impacts on copyrights along with the highlighting significance of the copyright as an intellectual property.

### 14th March 2019

Yashwantrao Chavan Law College organizes various workshops and seminars for the academic enhancement of the students and faculties. In this endeavor, it has organized a Workshop on Copyright and Plagiarism on 14' March 2019. The Workshop was inaugurated at the august hands of Dr. Nilima Bhadbhade, Former Professor, ILS Law College, Pune. Principal Dr. Shubhada Gholap gave opening remarks of the Workshop enumerating object and goals of it. The Workshop was attended by students and faculty from the law colleges across the Pune city.

First session resource person viz. Dr. Nilima Bhadbhade explained the copyright law, various contemporary issues and the infringement of copyright. She stressed upon the care which has to be taken by a researcher while writing any article, comment and juristic writings.

In the second session, Dr. Sapna Deo, Assistant Professor, New Law College, Bharati Vidyapeeth, Pune deliberated on the referencing in the research by giving relevant examples. She also disseminated in detail the incidences of plagiarism and its consequences. She cautioned the students and researcher that plagiarism attracts penal provision by the UGC Act.

In the concluding session, Dr. Rajendra Kumbhar, Faculty, Jaikar Library, Savitribai Phule Pune University, Pune gave dimensions of plagiarism and identification softwares. He also explained how the plagiarism detection softwares works for identification of plagiarism. He stressed on ethical values while doing the research.