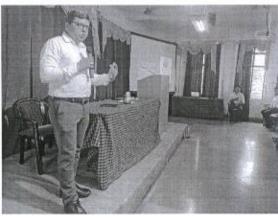

First session resource person viz. Dr. Nilima Bhadbhade explained the copyright law, various contemporary issues and the infringement of copyright. She stressed upon the care which has to be taken by a researcher while writing any article, comment and juristic writings.

In the second session, Dr. Sapna Deo, Assistant Professor, New Law College, Bharati Vidyapeeth, Pune deliberated on the referencing in the research by giving relevant examples. She also disseminated in detail the incidences of plagiarism and its consequences. She cautioned the students and researcher that plagiarism attracts penal provision by the UGC Act.

In the concluding session, Dr. Rajendra Kumbhar, Faculty, Jaikar Library, Savitribai Phule Pune University, Pune gave dimensions of plagiarism and identification softwares. He also explained how the plagiarism detection softwares works for identification of plagiarism. He stressed on ethical values while doing the research.