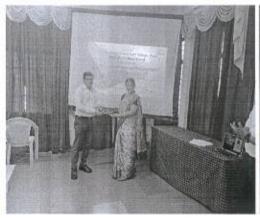

### 14th March 2019

Yashwantrao Chavan Law College organizes various workshops and seminars for the academic enhancement of the students and faculties. In this endeavor, it has organized a Workshop on Copyright and Plagiarism on 14' March 2019. The Workshop was inaugurated at the august hands of Dr. Nilima Bhadbhade, Former Professor, ILS Law College, Pune. Principal Dr. Shubhada Gholap gave opening remarks of the Workshop enumerating object and goals of it. The Workshop was attended by students and faculty from the law colleges across the Pune city.

At the end of the Workshop was marked with vote of thanks by Dr. Vaishali Jadhav, co-ordinator. The Workshop was successfully co-ordinated by Mr. Wakade Ravindra and Dr. Vaishali Jadhav under the able guidance of Dr. Shubhada Gholap, principal of the College.