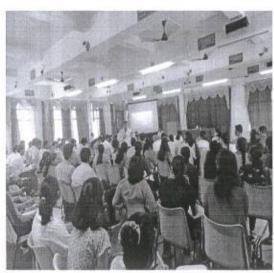

### 14th March 2019

Yashwantrao Chavan Law College organizes various workshops and seminars for the academic enhancement of the students and faculties. In this endeavor, it has organized a Workshop on Copyright and Plagiarism on 14' March 2019. The Workshop was inaugurated at the august hands of Dr. Nilima Bhadbhade, Former Professor, ILS Law College, Pune. Principal Dr. Shubhada Gholap gave opening remarks of the Workshop enumerating object and goals of it. The Workshop was attended by students and faculty from the law colleges across the Pune city.