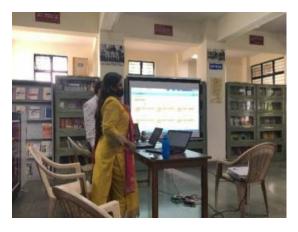

## Workshop on Copyright and Plagiarism 14/03/2019

Yashwantrao Chavan Law College, Pune is organising a workshop on Copyright and Plagiarism. The workshop will be held on 14<sup>th</sup> March 2019. The workshop has received consent of Dr. Nilima Bhadbhade, Former Professor, ILS Law College, Pune; Dr. Rajendra Kumbhar, Faculty, Jaikar Library, Savitribai Phule Pune University and Dr. Sapna Deo, Assistant Professor, New Law College, Bharati Vidyapeeth for delivering their valuable thoughts and study on copyright and plagiarism. The workshop will concentrate on various issued relating to plagiarism and their impacts on copyrights along with the highlighting significance of the copyright as an intellectual property.

### 14th March 2019

Yashwantrao Chavan Law College organizes various workshops and seminars for the academic enhancement of the students and faculties. In this endeavor, it has organized a Workshop on Copyright and Plagiarism on 14' March 2019. The Workshop was inaugurated at the august hands of Dr. Nilima Bhadbhade, Former Professor, ILS Law College, Pune. Principal Dr. Shubhada Gholap gave opening remarks of the Workshop enumerating object and goals of it. The Workshop was attended by students and faculty from the law colleges across the Pune city.