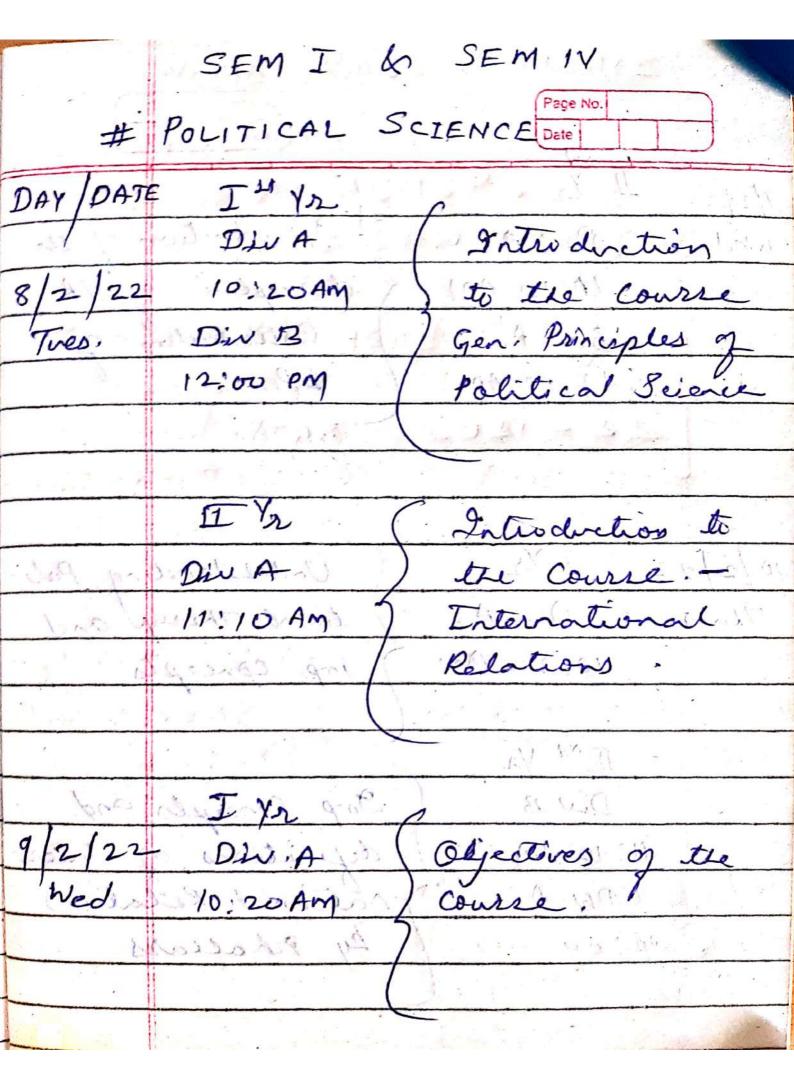

|



Interdiction of the Div B 10:10 AM 2 policy Dow A 12:00 Am Understanding folilival Theory ang 10:20 Am imp. concepts II nd Yr Imp. Concepts and by Schollars 12:00

Page No. Understanding I as You Palitical Theory Div B and impartant 6 10:20 Am concepts . 18 1.71 Complete Minister Color II My2 International Relations and State Lystom Lay I Understanding Political Philosophy International Relations state -



## A. B. M. S. PARISHAD'S

Affiliated to Savitribai Phule Pune University, Pune (I. D. No. : PU/PN/LAW/038/[1978])

Recognised by BCI, New Delhi and Reaccredited By NAAC, Bengaluru

Ref. No. : Law /532

Dr. Shubhada Gholap

Principal मा. उपकुलसचिव, शैक्षणिक विभाग, सावित्रीबाई फुले पुणे विद्यापीठ, पुणे - ४११००७.

Career Advancement Scheme

Date: 20/01/2029

विषय : विद्यापीठ अनुदान आयोग