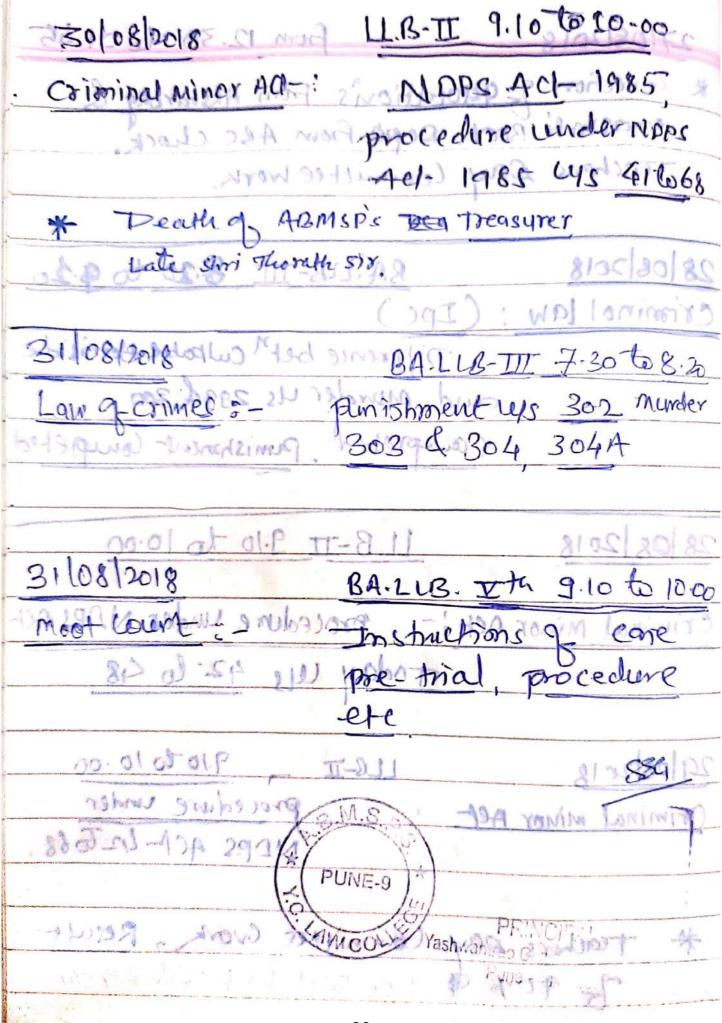

## 6.3.5 Institutions Performance Appraisal System for teaching and non-teaching staff

| Sr. No. | Contents                                  | Page No. |
|---------|-------------------------------------------|----------|
| 1.      | Confidential Report                       | 3-7      |
| 2.      | Teachers' Feedback by Students            | 8-46     |
|         | Academic Year 2018-19 (Sample Copy)       | 8-26     |
|         | Academic Year 2021-22 (Sample Copy)       | 27-46    |
| 3.      | Diaries Maintained by Teachers (Sample    | 47-153   |
|         | Copy)                                     |          |
|         | Academic Year 2017-18                     | 47-57    |
|         | Academic Year 2018-19                     | 58-72    |
|         | Academic Year 2019-20                     | 73-97    |
|         | Academic Year 2020-21                     | 98-124   |
|         | Academic Year 2021-22                     | 125-153  |
| 4.      | Career Advancement Scheme (CAS)           | 154-155  |
| 5.      | Felicitation of Teachers on Teacher's Day | 156      |