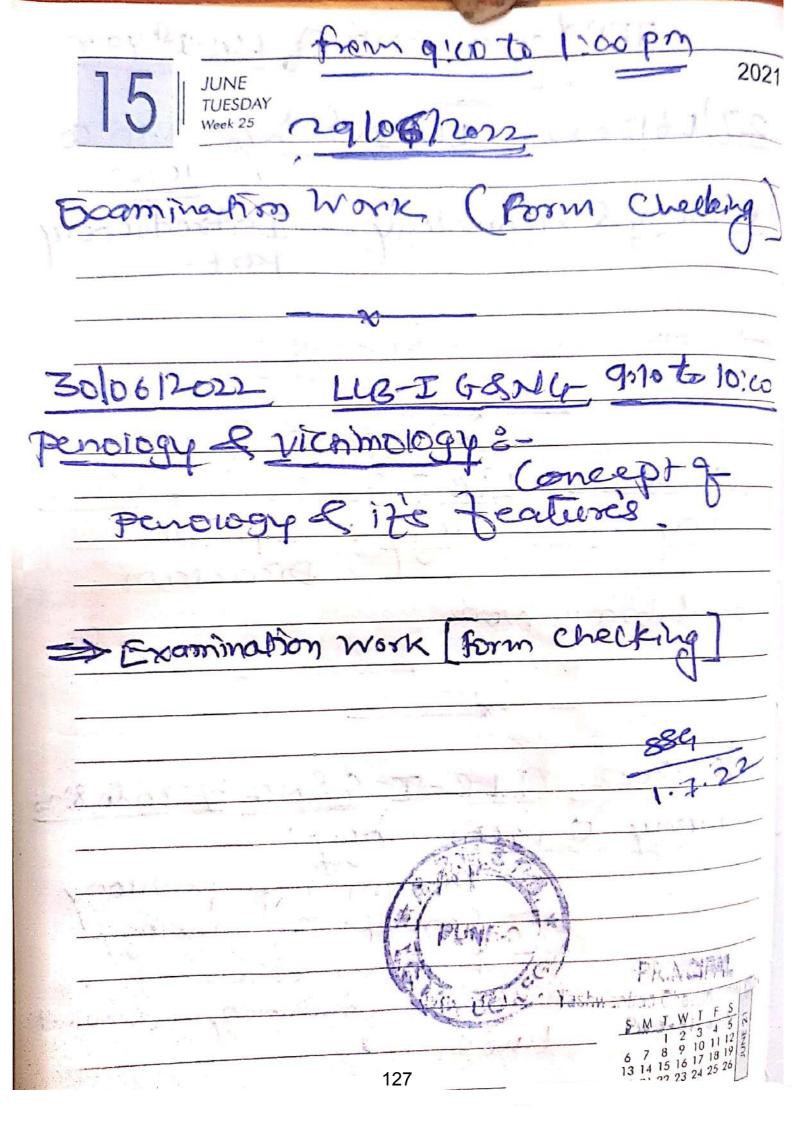

## 6.3.5 Institutions Performance Appraisal System for teaching and non-teaching staff

| Sr. No. | Contents                                  | Page No. |
|---------|-------------------------------------------|----------|
| 1.      | Confidential Report                       | 3-7      |
| 2.      | Teachers' Feedback by Students            | 8-46     |
|         | Academic Year 2018-19 (Sample Copy)       | 8-26     |
|         | Academic Year 2021-22 (Sample Copy)       | 27-46    |
| 3.      | Diaries Maintained by Teachers (Sample    | 47-153   |
|         | Copy)                                     |          |
|         | Academic Year 2017-18                     | 47-57    |
|         | Academic Year 2018-19                     | 58-72    |
|         | Academic Year 2019-20                     | 73-97    |
|         | Academic Year 2020-21                     | 98-124   |
|         | Academic Year 2021-22                     | 125-153  |
| 4.      | Career Advancement Scheme (CAS)           | 154-155  |
| 5.      | Felicitation of Teachers on Teacher's Day | 156      |