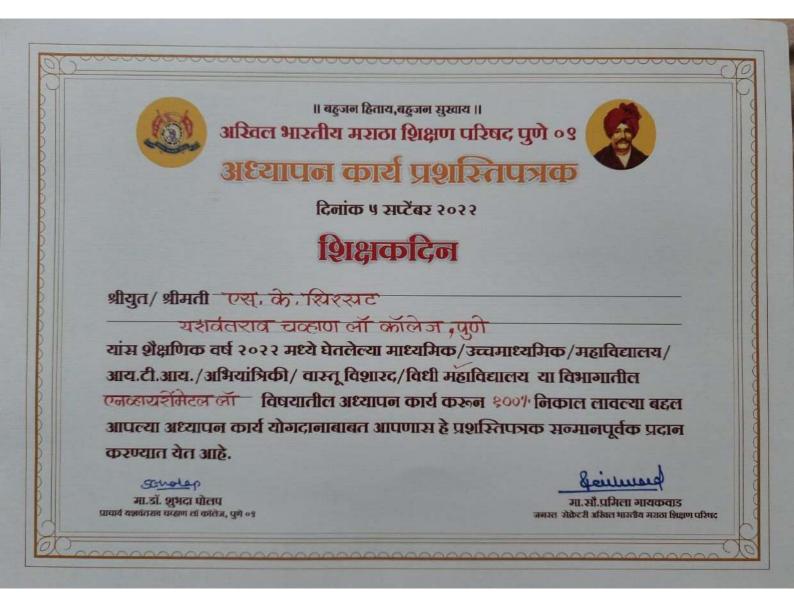

As per 7th pay Commission

|       | Name of the Topober                      | Subject | Current Academic Level                                     | Promotion Level                                         |
|-------|------------------------------------------|---------|------------------------------------------------------------|---------------------------------------------------------|
| Sr.No | Name of the Teacher Patil Ravindra Arjun | English | Assistant Professor (Selection<br>Grade/Academic Level 12) | Associate Professor (Academic<br>Level 13A)             |
| 2     | Chalwadi Nitin                           | Law     | Assistant Professor (Selection<br>Grade/Academic Level 12) | Associate Professor (Academic<br>Level 13A)             |
| 3     | Sidram<br>Jadhav Vaishali                | Law     | Associate Professor (Academic<br>Level 13A)                | Professor (Academic Level 14)                           |
| 4     | Vijay<br>Sirsat Sanjay                   | Law     | Assistant Professor (Academic<br>Level 10)                 | Assistant Professor (Senior<br>Scale/Academic Level 11) |
| 5     | Kisanrao<br>Wanare Manojkumar<br>Mahavir | Law     | Assistant Professor (Academic<br>Level 10)                 | Assistant Professor (Senior<br>Scale/Academic Level 11) |

scholap

Shubhada Sanjay Gholap प्राचार्य / मचिव (मही / शिक्का)

0 6 OCT 2021

Page 1 of 1