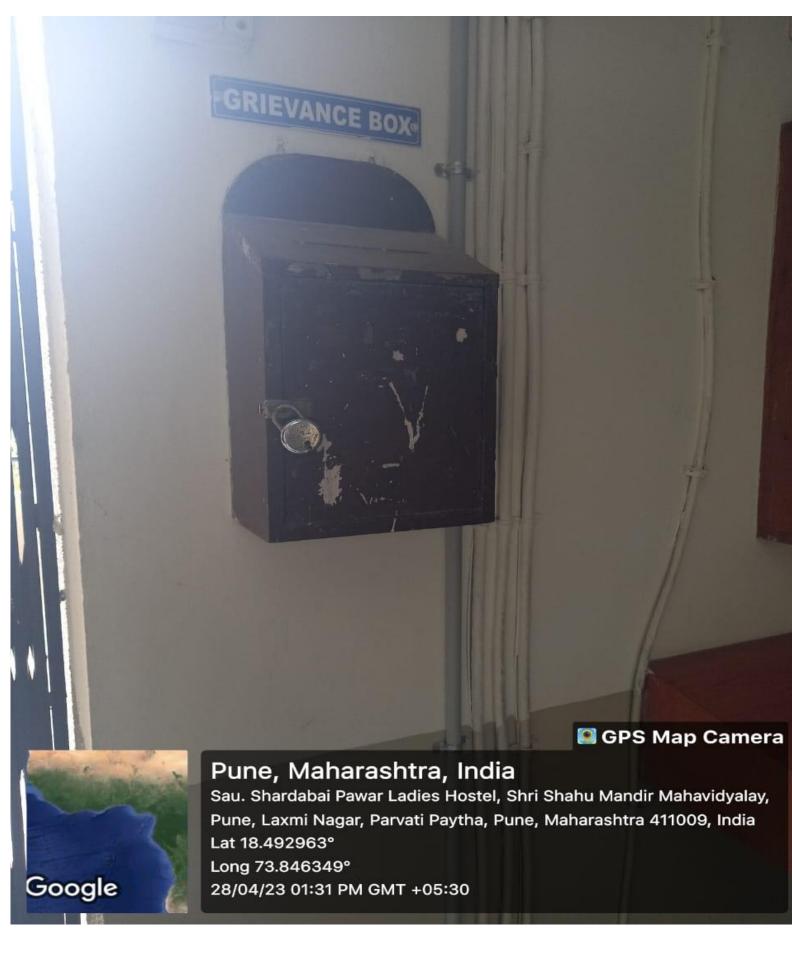

ICC has been formed as per the mandate of the Sexual Harassment of Women at Workplace (Prevention, Prohibition and Redressal) Act, 2013. The boards indicating the constitution of ICC are displayed in front of the ladies common room. Guidelines indicating the Definition and Punishment of Sexual harassment under the said Act are also displayed at the conspicuous part of the premises. A separate Grievance box is put up near the main entrance. Complaints regarding the sexual harassment if any are referred to ICC during meeting and actions are immediately taken so far no complaints have been received by ICC. Annual reports of ICC are sent if asked to Director of Higher Education and University. Separate file is maintained. To restrict the practices of sexual harassment among the students awareness programs are conducted every year. Upcoming activities: