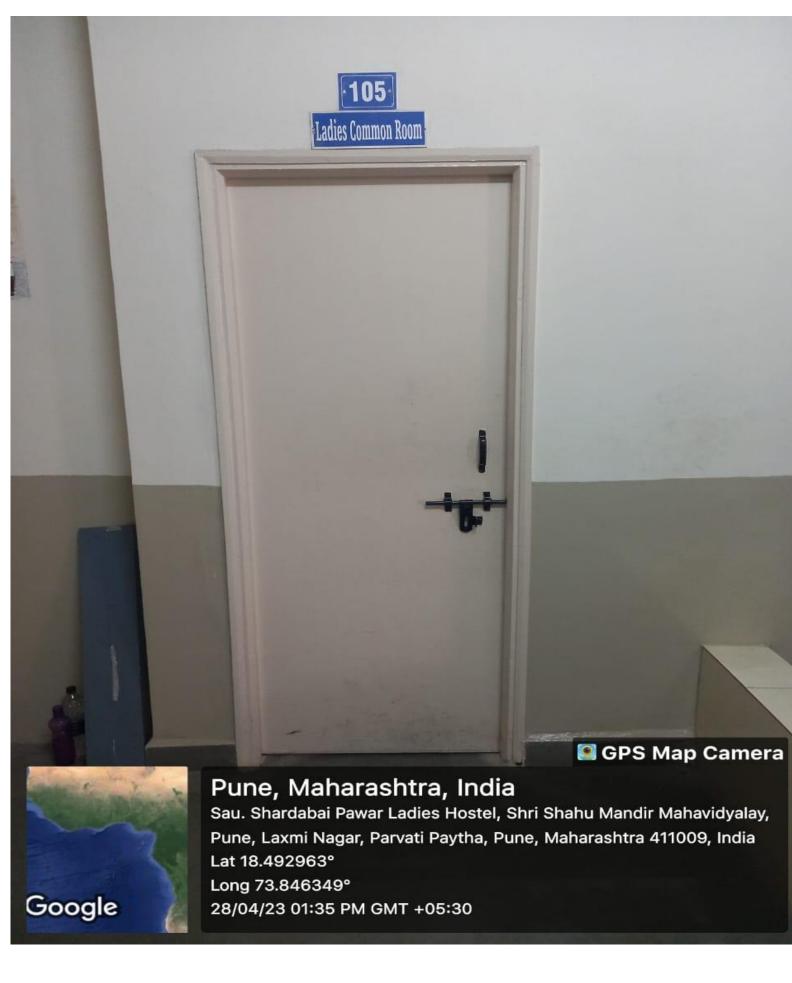

ICC has been formed as per the mandate of the Sexual Harassment of Women at Workplace (Prevention, Prohibition and Redressal) Act, 2013. The boards indicating the constitution of ICC are displayed in front of the ladies common room. Guidelines indicating the Definition and Punishment of Sexual harassment under the said Act are also displayed at the conspicuous part of the premises. A separate Grievance box is put up near the main entrance. Complaints regarding the sexual harassment if any are referred to ICC during meeting and actions are immediately taken so far no complaints have been received by ICC. Annual reports of ICC are sent if asked to Director of Higher Education and University. Separate file is maintained. To restrict the practices of sexual harassment among the students awareness programs are conducted every year. Upcoming activities:

ICC has been formed as per the mandate of the Sexual Harassment of Women at Workplace (Prevention, Prohibition and Redressal) Act, 2013. The boards indicating the constitution of ICC are displayed in front of the ladies common room.