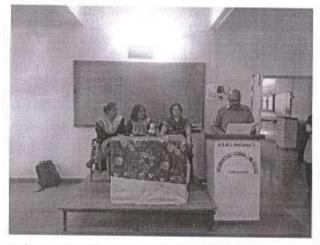

- To confirm the minutes of last meeting.
   Proceedings of the last meeting were accepted by all the members present in this meeting
- To review the activities of last term.

Under the EQUAL OPPORTUNITY CENTER, college organized an off-line Workshop on Tuesday. 7th December 2021, at 11,15am to 1.00 pm in seminar hall. In this interactive workshop, Ms. Alka Joshi, Convener- Abhivyakti, Women's Group- Lokayat, Pune delivered off-line lecture on 'Gender Sensitization'. Before this lecture a documentary titled 'JUICE' was screened. This documentary proved to be thought provoking amongst the audience. In the key note address Principal of the college, Dr. Gholap S.S highlighted the awareness of this topic among the students. 135 students from LL.B., B.A.L.I.B. and LL.M. classes actively participated in this workshop. In this workshop few students expressed their thoughts and also shared their experiences with the audience.

This workshop was conducted under an 'EQUAL OPPORTUNITY CENTER' set up under the Students Welfare Office of our college and 'Women's Cell' of the college.

In this interactive workshop, Ms. Alka Joshi, Convener- Abhivyakti, Women's Group- Lokayat, Pune delivered an off-line lecture on 'Gender Sensitization'. She stressed the overall root causes of Gender insensitization which are deeply rooted in our society due to the old age traditions and upbringing of the parents. She expected positive change from the educated youth of this nation. Before this lecture a documentary titled 'JUICE' was screened. This documentary proved to be thought provoking amongst the audience.

In the key note address Principal of the college, Dr. Gholap S.S highlighted the awareness of this topic among the students.135 students from LL.B., B.A.LL.B. and LL.M. classes actively participated in this workshop. In this workshop few students expressed their thoughts and also shared their experiences with the audience. Prof. Nitin Chalwadi, SWO of the college extended vote of thanks. While Madhuri Shirlekar, co-ordinate the workshop.